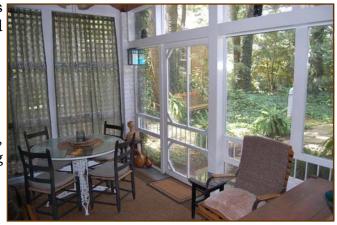

**Old Kitchen:** 19' x 15', poplar and pine floor, Greek Revival trim, built-in cabinet, woodburning cooking fireplace, stone hearth, and 9.5" baseboards.

**Side Porch:** 33' x 7'10", enclosed with glass sliding door, painted concrete floor, stained beadboard ceiling, stairs to second floor porch.

**Small Enclosed Porch:** 13' x 8'10", glassed-in, door to side yard, painted concrete floor, ceiling fan with light.