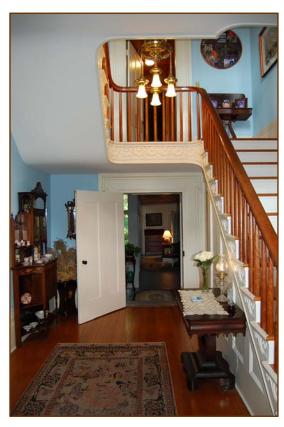

#### FIRST FLOOR

**Entry Foyer:** 12' x 19.5', ash floor, chandelier, original wood work including cherry banister and balustrades on staircase, and 19.5' baseboards.

**Front Parlor/Living Room:** 19'10" x 19'10", ash floor, 19.5" baseboards, original wood and trim work, coal/wood-burning fireplace with white tile hearth, period paneling under windows, chandelier.

#### **SECOND FLOOR**

**First Landing:** Hardwood floor, 15" baseboards, and door to hallway with wet bar, full bath, and second floor wing.

**Landing:** 11'9" x 11.5', ash floor, Greek Revival trim, 18" baseboards, ceiling fixture.