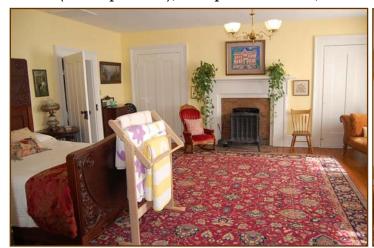

**South Front Bedroom:** 19'10" x 19'10", ash floor, original trim, 11.5" baseboards, press closet, wood-burning fireplace with brick hearth.

**Bath:** Custom wood trim: cherry, cypress, redwood, & ash and cypress floor; custom oak vanity with marble top; tile shower; toilet stall; walk-in closet with cypress floor, built-in shelving, and washer/dryer hook-up.

#### **SECOND FLOOR (continued)**

**North Front Bedroom:** 19' x 19'10", ash floor, original wood work and trim, 9.5" baseboards, chandelier, fireplace with brick hearth and free-standing parlor stove (non-operable), two press closets, door to upstairs sitting room.