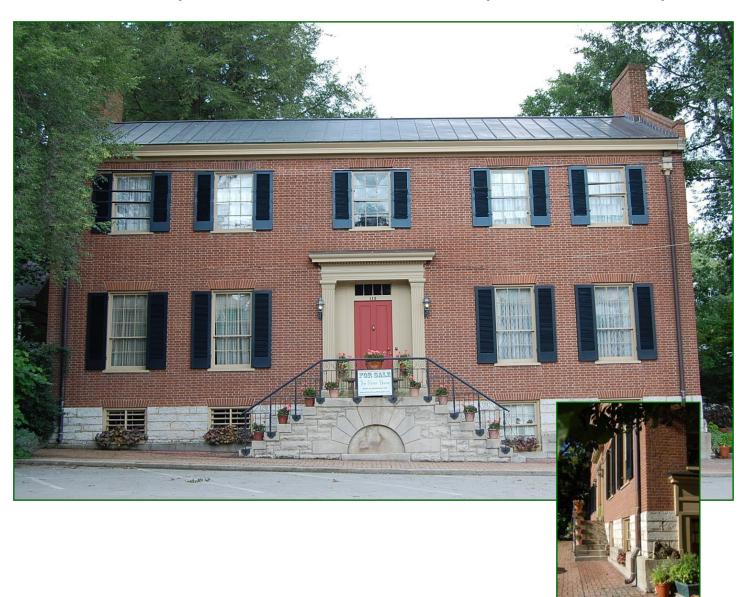

# 113 N. WINTER STREET

## Midway, Woodford County, Kentucky

Offered Exclusively By

The Porter House is a stunning example of Federal Greek Revival architecture. It was built in 1840 by Dr. Thomas Jefferson Iles, Midway's first physician.

The exterior of the building was Victorianized in 1880. Eaves, brackets, and dormers were added. The beautiful brick work was painted. After Dr. Iles sold the house in 1883, it became a hotel, inn, and boarding house owned and operated by various people. In 1890, it became the "Porter House" so named by its proprietress, Susan Porter. It is believed she had a particular way of cutting her steaks and called them "Porter House Steaks".

Dr. and Mrs. John Moore purchased the house in 1980 and immediately started to restore the building to its present 1840 Greek Revival grandeur. The Porter House now showcases Flemish Bond and the very rare Monk Bond exterior brick pattern as well as a copper roof and copper downspouts. The original floors of beautiful ash and poplar are throughout the house. Period trim, doors, plaster, and baseboards adorn all rooms except the lower level kitchen.