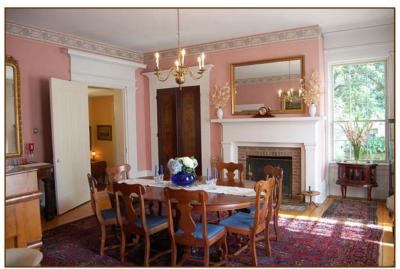

### Dining Room (or second parlor):

19'10" x 19'10", ash floor, original wood and trim work, 14" baseboards, period paneling under windows, chandelier, wood-burning fireplace with brick hearth.

**Side Entry:** 7'9" x 11'4", ash floor, chandelier, custom Greek Revival trim, and 9.5" baseboards.