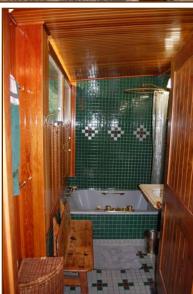

**South Front Bedroom:** 19'10" x 19'10", ash floor, original trim, 11.5" baseboards, press closet, wood-burning fireplace with brick hearth.

**Bath:** Custom wood trim: cherry, cypress, redwood, & ash and cypress floor; custom oak vanity with marble top; tile shower; toilet stall; walk-in closet with cypress floor, built-in shelving, and washer/dryer hook-up.

**First Landing Hallway:** With 2 wood paneled walls, wet bar with custom

cabinetry, and ash floor.

Hall Bath: Tile floor, beadboard and tile walls, whirl-pool tub/shower, antique vanity, wood shutters, and linen closet.