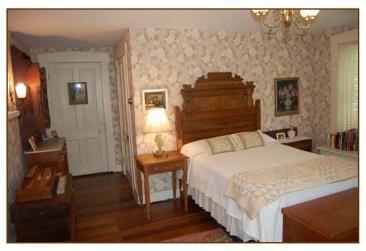

**South Front Bedroom:** 19'10" x 19'10", ash floor, original trim, 11.5" baseboards, press closet, wood-burning fireplace with brick hearth.

**Bath:** Custom wood trim: cherry, cypress, redwood, & ash and cypress floor; custom oak vanity with marble top; tile shower; toilet stall; walk-in closet with cypress floor, built-in shelving, and washer/dryer hook-up.

#### **SECOND FLOOR (continued)**

**North Front Bedroom:** 19' x 19'10", ash floor, original wood work and trim, 9.5" baseboards, chandelier, fireplace with brick hearth and free-standing parlor stove (non-operable), two press closets, door to upstairs sitting room.