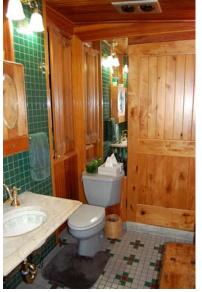

**South Front Bedroom:** 19'10" x 19'10", ash floor, original trim, 11.5" baseboards, press closet, wood-burning fireplace with brick hearth.

**Bath:** Custom wood trim: cherry, cypress, redwood, & ash and cypress floor; custom oak vanity with marble top; tile shower; toilet stall; walk-in closet with cypress floor, built-in shelving, and washer/dryer hook-up.

**First Landing Hallway:** With 2 wood paneled walls, wet bar with custom

cabinetry, and ash floor.

Hall Bath: Tile floor, beadboard and tile walls, whirl-pool tub/shower, antique vanity, wood shutters, and linen closet.