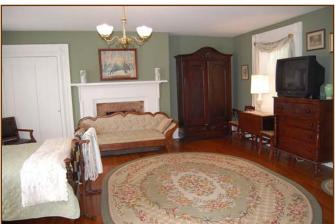

**South Front Bedroom:** 19'10" x 19'10", ash floor, original trim, 11.5" baseboards, press closet, wood-burning fireplace with brick hearth.

**Bath:** Custom wood trim: cherry, cypress, redwood, & ash and cypress floor; custom oak vanity with marble top; tile shower; toilet stall; walk-in closet with cypress floor, built-in shelving, and washer/dryer hook-up.

#### **SECOND FLOOR (continued)**

**North Front Bedroom:** 19' x 19'10", ash floor, original wood work and trim, 9.5" baseboards, chandelier, fireplace with brick hearth and free-standing parlor stove (non-operable), two press closets, door to upstairs sitting room.