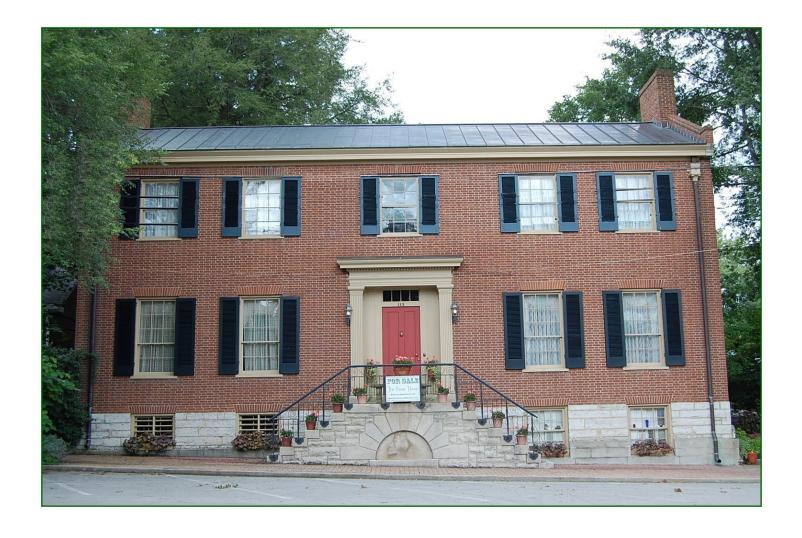

# 113 N. WINTER STREET

## Midway, Woodford County, Kentucky

Offered Exclusively By

The Porter House is a stunning example of Federal Greek Revival architecture. It was built in 1840 by Dr. Thomas Jefferson Iles, Midway's first physician.

The exterior of the building was Victorianized in 1880. Eaves, brackets, and dormers were added. The beautiful brick work was painted. After Dr. Iles sold the house in 1883, it became a hotel, inn, and boarding house owned and operated by various people. In 1890, it became the "Porter House" so named by its proprietress, Susan Porter. It is believed she had a particular way of cutting her steaks and called them "Porter House Steaks".

Dr. and Mrs. John Moore purchased the house in 1980 and immediately started to restore the building to its present 1840 Greek Revival grandeur. The Porter House now showcases Flemish Bond and the very rare Monk Bond exterior brick pattern as well as a copper roof and copper downspouts. The original floors of beautiful ash and poplar are throughout the house. Period trim, doors, plaster, and baseboards adorn all rooms except the lower level kitchen.