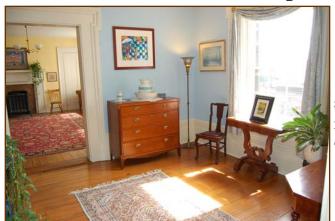

#### FIRST FLOOR

**Entry Foyer:** 12' x 19.5', ash floor, chandelier, original wood work including cherry banister and balustrades on staircase, and 19.5' baseboards.

**Front Parlor/Living Room:** 19'10" x 19'10", ash floor, 19.5" baseboards, original wood and trim work, coal/wood-burning fireplace with white tile hearth, period paneling under windows, chandelier.

### Dining Room (or second parlor):

19'10" x 19'10", ash floor, original wood and trim work, 14" baseboards, period paneling under windows, chandelier, wood-burning fireplace with brick hearth.

**Side Entry:** 7'9" x 11'4", ash floor, chandelier, custom Greek Revival trim, and 9.5" baseboards.