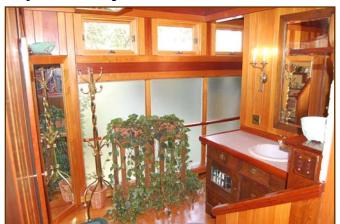

**First Landing Hallway:** With 2 wood paneled walls, wet bar with custom

cabinetry, and ash floor.

Hall Bath: Tile floor, beadboard and tile walls, whirl-pool tub/shower, antique vanity, wood shutters, and linen closet.