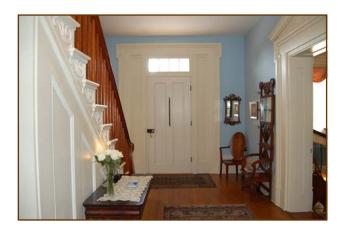

#### FIRST FLOOR

**Entry Foyer:** 12' x 19.5', ash floor, chandelier, original wood work including cherry banister and balustrades on staircase, and 19.5' baseboards.

**Front Parlor/Living Room:** 19'10" x 19'10", ash floor, 19.5" baseboards, original wood and trim work, coal/wood-burning fireplace with white tile hearth, period paneling under windows, chandelier.