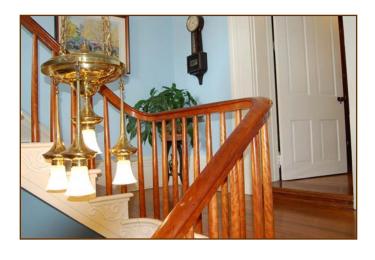

#### FIRST FLOOR

**Entry Foyer:** 12' x 19.5', ash floor, chandelier, original wood work including cherry banister and balustrades on staircase, and 19.5' baseboards.

**Front Parlor/Living Room:** 19'10" x 19'10", ash floor, 19.5" baseboards, original wood and trim work, coal/wood-burning fireplace with white tile hearth, period paneling under windows, chandelier.

#### **SECOND FLOOR**

**First Landing:** Hardwood floor, 15" baseboards, and door to hallway with wet bar, full bath, and second floor wing.

**Landing:** 11'9" x 11.5', ash floor, Greek Revival trim, 18" baseboards, ceiling fixture.