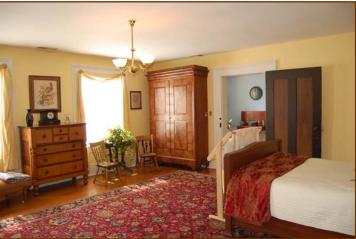

#### **SECOND FLOOR (continued)**

**North Front Bedroom:** 19' x 19'10", ash floor, original wood work and trim, 9.5" baseboards, chandelier, fireplace with brick hearth and free-standing parlor stove (non-operable), two press closets, door to upstairs sitting room.