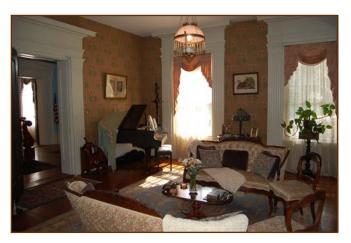

#### FIRST FLOOR

**Entry Foyer:** 12' x 19.5', ash floor, chandelier, original wood work including cherry banister and balustrades on staircase, and 19.5' baseboards.

**Front Parlor/Living Room:** 19'10" x 19'10", ash floor, 19.5" baseboards, original wood and trim work, coal/wood-burning fireplace with white tile hearth, period paneling under windows, chandelier.