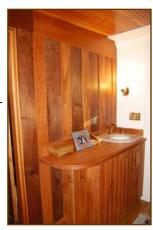

**First Landing Hallway:** With 2 wood paneled walls, wet bar with custom

cabinetry, and ash floor.

Hall Bath: Tile floor, beadboard and tile walls, whirl-pool tub/shower, antique vanity, wood shutters, and linen closet.