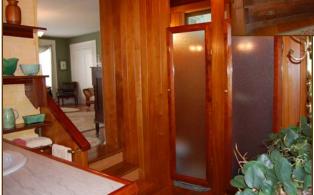

**South Front Bedroom:** 19'10" x 19'10", ash floor, original trim, 11.5" baseboards, press closet, wood-burning fireplace with brick hearth.

**Bath:** Custom wood trim: cherry, cypress, redwood, & ash and cypress floor; custom oak vanity with marble top; tile shower; toilet stall; walk-in closet with cypress floor, built-in shelving, and washer/dryer hook-up.