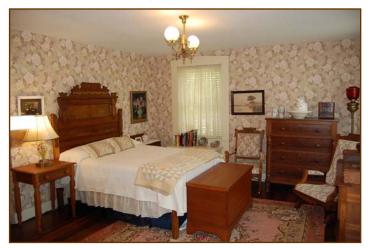

**South Front Bedroom:** 19'10" x 19'10", ash floor, original trim, 11.5" baseboards, press closet, wood-burning fireplace with brick hearth.

**Bath:** Custom wood trim: cherry, cypress, redwood, & ash and cypress floor; custom oak vanity with marble top; tile shower; toilet stall; walk-in closet with cypress floor, built-in shelving, and washer/dryer hook-up.

#### **SECOND FLOOR (continued)**

**North Front Bedroom:** 19' x 19'10", ash floor, original wood work and trim, 9.5" baseboards, chandelier, fireplace with brick hearth and free-standing parlor stove (non-operable), two press closets, door to upstairs sitting room.