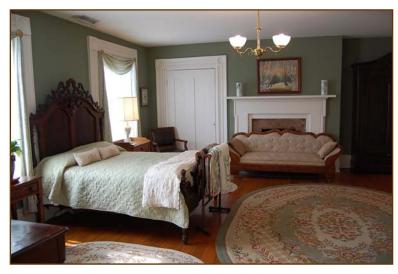

**South Front Bedroom:** 19'10" x 19'10", ash floor, original trim, 11.5" baseboards, press closet, wood-burning fireplace with brick hearth.

**Bath:** Custom wood trim: cherry, cypress, redwood, & ash and cypress floor; custom oak vanity with marble top; tile shower; toilet stall; walk-in closet with cypress floor, built-in shelving, and washer/dryer hook-up.

#### **SECOND FLOOR (continued)**

**North Front Bedroom:** 19' x 19'10", ash floor, original wood work and trim, 9.5" baseboards, chandelier, fireplace with brick hearth and free-standing parlor stove (non-operable), two press closets, door to upstairs sitting room.