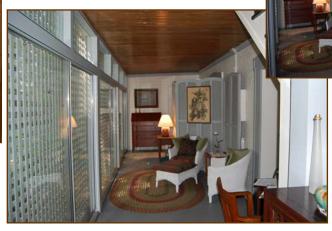

**First Landing Hallway:** With 2 wood paneled walls, wet bar with custom

cabinetry, and ash floor.

Hall Bath: Tile floor, beadboard and tile walls, whirl-pool tub/shower, antique vanity, wood shutters, and linen closet.