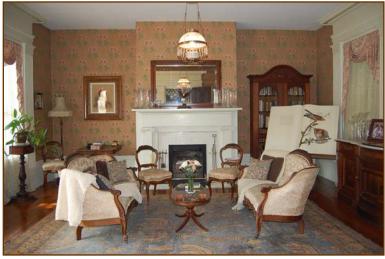

#### FIRST FLOOR

**Entry Foyer:** 12' x 19.5', ash floor, chandelier, original wood work including cherry banister and balustrades on staircase, and 19.5' baseboards.

**Front Parlor/Living Room:** 19'10" x 19'10", ash floor, 19.5" baseboards, original wood and trim work, coal/wood-burning fireplace with white tile hearth, period paneling under windows, chandelier.