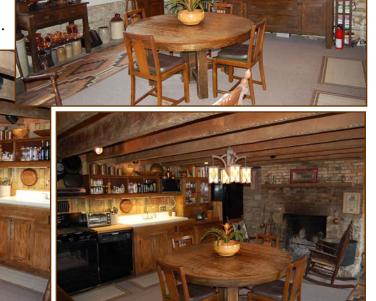

#### **BASEMENT:**

**Kitchen:** 18'8" x 17'9", carpet over concrete floor, door to street, stone and brick woodburning fireplace, stone walls on three sides, Frigidaire refrigerator/freezer, wood sink cabinet, wood shelving, Frigidaire dishwasher, Whirlpool gas range, exposed beams.

**Hall:** 2' thick stone walls on three sides, door to laundry, concrete floor, stairs to first floor.

Full Bath: Concrete floor, shower, sink, toilet, washer/dryer, and two stone walls.

**Storage:** 18'8" x 18', concrete floor, 2' thick stone walls.