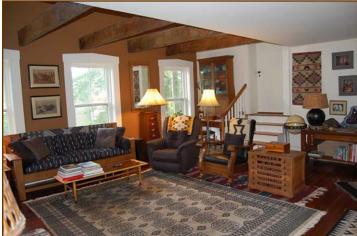

#### FIRST FLOOR

**Entry Foyer:** 12' x 19.5', ash floor, chandelier, original wood work including cherry banister and balustrades on staircase, and 19.5' baseboards.

**Front Parlor/Living Room:** 19'10" x 19'10", ash floor, 19.5" baseboards, original wood and trim work, coal/wood-burning fireplace with white tile hearth, period paneling under windows, chandelier.

### Dining Room (or second parlor):

19'10" x 19'10", ash floor, original wood and trim work, 14" baseboards, period paneling under windows, chandelier, wood-burning fireplace with brick hearth.

**Side Entry:** 7'9" x 11'4", ash floor, chandelier, custom Greek Revival trim, and 9.5" baseboards.