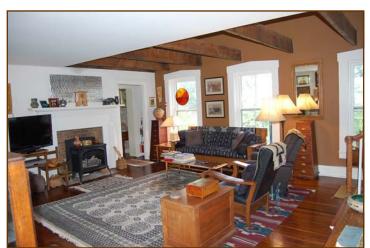

**Sitting Room:** 20' 9" x 19', poplar floor, closet, half of ceiling opened to expose beams, clear story windows, 8.5" baseboards, ceiling fan, fireplace with brick hearth and free-standing stove with gas logs, door to enclosed porch and hall bath.