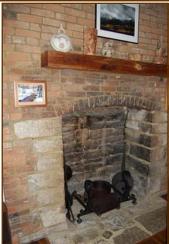

**Old Kitchen:** 19' x 15', poplar and pine floor, Greek Revival trim, built-in cabinet, woodburning cooking fireplace, stone hearth, and 9.5" baseboards.

**Side Porch:** 33' x 7'10", enclosed with glass sliding door, painted concrete floor, stained beadboard ceiling, stairs to second floor porch.