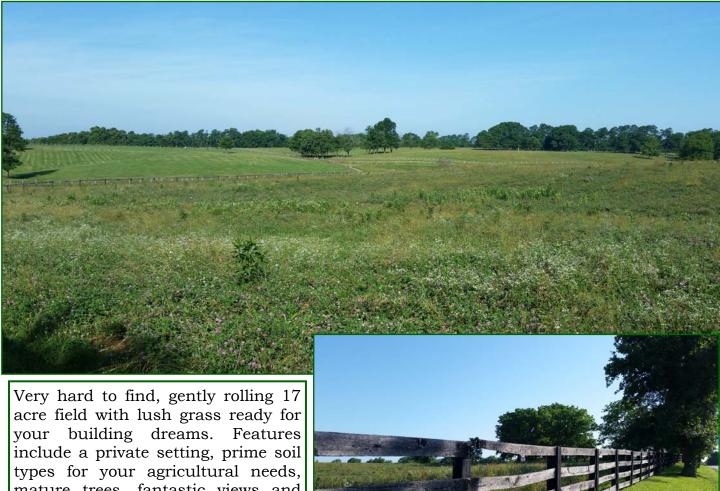

## Paris, Bourbon County, Kentucky

mature trees, fantastic views and conveniently located between Paris and Georgetown with an easy drive to Lexington!

PRICE: \$169,000.

Offered Exclusively By

Mike Morrison, Agent 859-340-0302