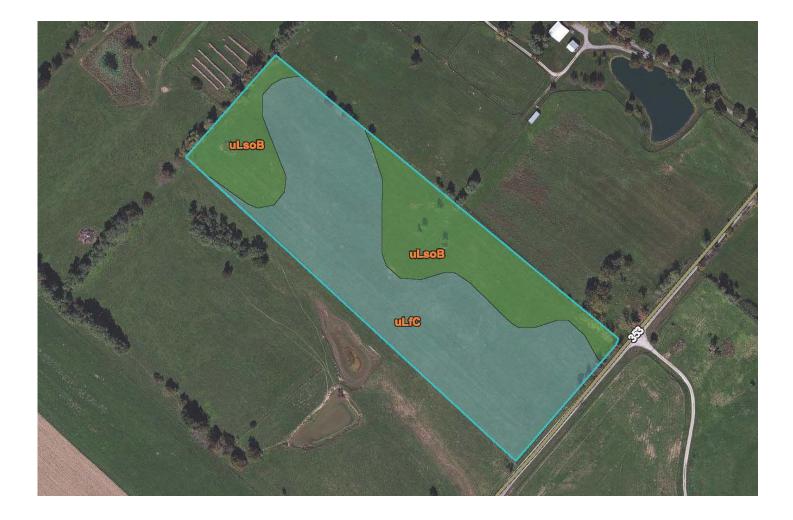

www.kyhorsefarms.com 518 East Main Street 

Lexington, Kentucky 40508 

(859) 255-3657

| Map unit symbol | Map unit name                                           | Rating                              | Acres in AOI | Percent of AOI |
|-----------------|---------------------------------------------------------|-------------------------------------|--------------|----------------|
| uLfC            | Lowell-Faywood silt<br>loams, 6 to 12 percent<br>slopes | Farmland of statewide<br>importance | 10.9         | 64.8%          |
| uLsoB           | Lowell-Sandview silt<br>loams, 2 to 6 percent<br>slopes | All areas are prime<br>farmland     | 5.9          | 35.2%          |