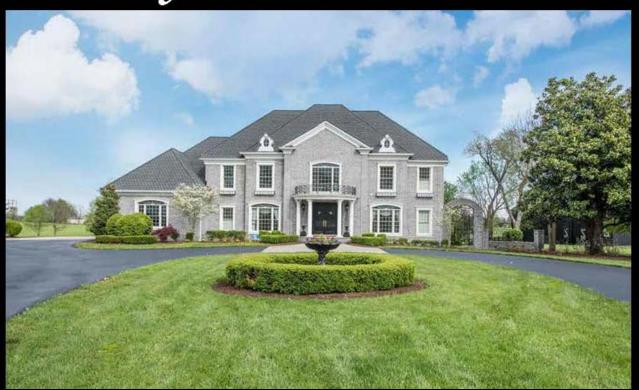

## Greystone Manor

## Gracious Greystone Manor

Dramatic 8,800 square foot Canadian brick home on 10 perfectly-manicured acres overlooking tranquil 5 acre lake.

Soaring two story entrance hall, black and white marble floor, with unique coffered ceiling which is repeated in the first floor master bedroom suite offers every amenity. Voted the Peoples Choice Award in the Grand Tour of Homes and winner of various other awards. Every inch of this magnificent home shows attention to detail from exquisite cabinetry to wonderful entertainment areas inside and out yet offers great comfort and livability.