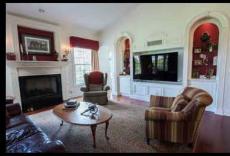

Great room/kitchen with Wolf and Sub-Zero appliances/unique bar/breakfast room with sweeping views of the lake also accesses beautiful porch that features invisible retractable screens. Exquisite built-ins with a 70-inch television, gas log fireplace, and open floor plan make this room your favorite area to gather and relax. Six bedrooms, four full baths, two powder rooms, two utility rooms, and office nook area just off kitchen may be accessed by sweeping staircase in entrance and convenient back stairs at garage entrance.