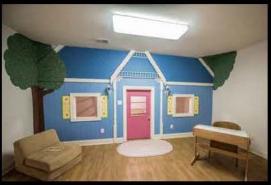

Lower level features theatre, projector, and retractable blackout screens for movie viewing. This level also has a bedroom, full bath, adorable built-in children's playhouse with bunk beds, stage for plays, and large craft room. French doors lead to stamped concrete patio and fire-pit area with incredible views of fountain in lake. There is a complete work-out room in the unfinished portion of this area.