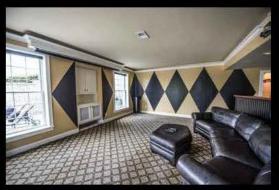

Lower level features theatre, projector, and retractable blackout screens for movie viewing. This level also has a bedroom, full bath, adorable built-in children's playhouse with bunk beds, stage for plays, and large craft room. French doors lead to stamped concrete patio and fire-pit area with incredible views of fountain in lake. There is a complete work-out room in the unfinished portion of this area.