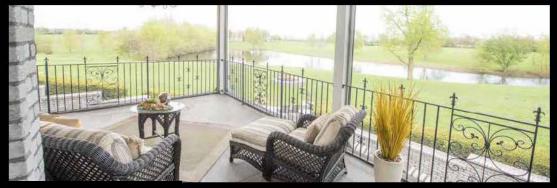

Great room/kitchen with Wolf and Sub-Zero appliances/unique bar/breakfast room with sweeping views of the lake also accesses beautiful porch that features invisible retractable screens. Exquisite built-ins with a 70-inch television, gas log fireplace, and open floor plan make this room your favorite area to gather and relax. Six bedrooms, four full baths, two powder rooms, two utility rooms, and office nook area just off kitchen may be accessed by sweeping staircase in entrance and convenient back stairs at garage entrance.