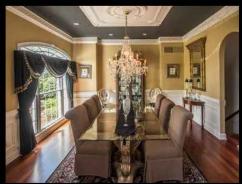

## Gracious Greystone Manor

Dramatic 8,800 square foot Canadian brick home on 10 perfectly-manicured acres overlooking tranquil 5 acre lake.

Soaring two story entrance hall, black and white marble floor, with unique coffered ceiling which is repeated in the first floor master bedroom suite offers every amenity. Voted the Peoples Choice Award in the Grand Tour of Homes and winner of various other awards. Every inch of this magnificent home shows attention to detail from exquisite cabinetry to wonderful entertainment areas inside and out yet offers great comfort and livability.

- Three car garage with side entrance, remote control doors
- Comprehensive security system with cameras and recorder
- SMART home that has security cameras available on any Internet-connected device. Will also control lights and door locks.
- Steam shower master bath
- Full laundry room on two levels
- Second floor new paint and carpet in 2016
- Intercom and whole house audio
- Swarovski chandeliers entrance and dining room