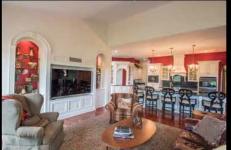

Great room/kitchen with Wolf and Sub-Zero appliances/unique bar/breakfast room with sweeping views of the lake also accesses beautiful porch that features invisible retractable screens. Exquisite built-ins with a 70-inch television, gas log fireplace, and open floor plan make this room your favorite area to gather and relax. Six bedrooms, four full baths, two powder rooms, two utility rooms, and office nook area just off kitchen may be accessed by sweeping staircase in entrance and convenient back stairs at garage entrance.