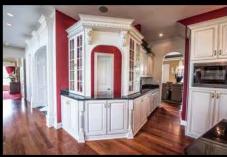

Great room/kitchen with Wolf and Sub-Zero appliances/unique bar/breakfast room with sweeping views of the lake also accesses beautiful porch that features invisible retractable screens. Exquisite built-ins with a 70-inch television, gas log fireplace, and open floor plan make this room your favorite area to gather and relax. Six bedrooms, four full baths, two powder rooms, two utility rooms, and office nook area just off kitchen may be accessed by sweeping staircase in entrance and convenient back stairs at garage entrance.