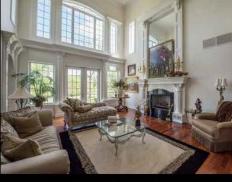

Great room/kitchen with Wolf and Sub-Zero appliances/unique bar/breakfast room with sweeping views of the lake also accesses beautiful porch that features invisible retractable screens. Exquisite built-ins with a 70-inch television, gas log fireplace, and open floor plan make this room your favorite area to gather and relax. Six bedrooms, four full baths, two powder rooms, two utility rooms, and office nook area just off kitchen may be accessed by sweeping staircase in entrance and convenient back stairs at garage entrance.