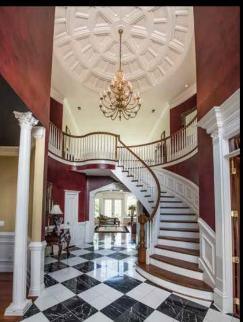

## Gracious Greystone Manor

Dramatic 8,800 square foot Canadian brick home on 10 perfectly-manicured acres overlooking tranquil 5 acre lake.

Soaring two story entrance hall, black and white marble floor, with unique coffered ceiling which is repeated in the first floor master bedroom suite offers every amenity. Voted the Peoples Choice Award in the Grand Tour of Homes and winner of various other awards. Every inch of this magnificent home shows attention to detail from exquisite cabinetry to wonderful entertainment areas inside and out yet offers great comfort and livability.