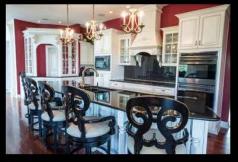

Great room/kitchen with Wolf and Sub-Zero appliances/unique bar/breakfast room with sweeping views of the lake also accesses beautiful porch that features invisible retractable screens. Exquisite built-ins with a 70-inch television, gas log fireplace, and open floor plan make this room your favorite area to gather and relax. Six bedrooms, four full baths, two powder rooms, two utility rooms, and office nook area just off kitchen may be accessed by sweeping staircase in entrance and convenient back stairs at garage entrance.