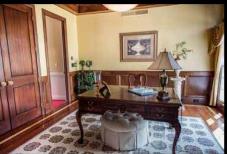

Great room/kitchen with Wolf and Sub-Zero appliances/unique bar/breakfast room with sweeping views of the lake also accesses beautiful porch that features invisible retractable screens. Exquisite built-ins with a 70-inch television, gas log fireplace, and open floor plan make this room your favorite area to gather and relax. Six bedrooms, four full baths, two powder rooms, two utility rooms, and office nook area just off kitchen may be accessed by sweeping staircase in entrance and convenient back stairs at garage entrance.