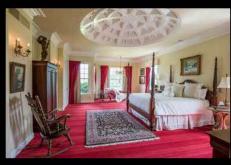

Great room/kitchen with Wolf and Sub-Zero appliances/unique bar/breakfast room with sweeping views of the lake also accesses beautiful porch that features invisible retractable screens. Exquisite built-ins with a 70-inch television, gas log fireplace, and open floor plan make this room your favorite area to gather and relax. Six bedrooms, four full baths, two powder rooms, two utility rooms, and office nook area just off kitchen may be accessed by sweeping staircase in entrance and convenient back stairs at garage entrance.