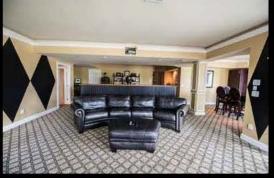

Lower level features theatre, projector, and retractable blackout screens for movie viewing. This level also has a bedroom, full bath, adorable built-in children's playhouse with bunk beds, stage for plays, and large craft room. French doors lead to stamped concrete patio and fire-pit area with incredible views of fountain in lake. There is a complete work-out room in the unfinished portion of this area.