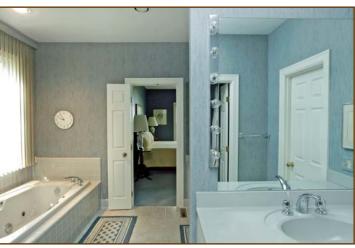

**Master Bedroom:** 14' x 18.3', carpet, two walk-in closets in master bath plus another in bedroom. **Bath:** ceramic tile floor, Jacuzzi tub, separate tiled shower, two vanity areas (one is higher).