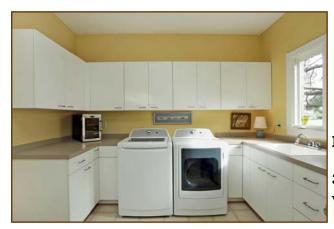

**Office:** 11.75' x 13', carpet, built-ins on two walls with built-in desk.

**Laundry:** 10' x 10.75', deep sink, built-in

ironing board.

**Powder Room:** 5.5' x 8', oak floor.

**3 Car Attached Garage:** Sink, central vacuum system, and Culligan water softener.