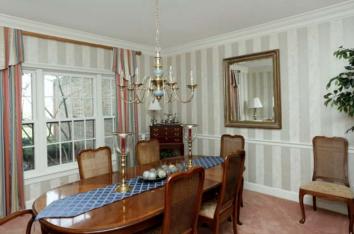

#### First Floor

**Entrance Foyer:** 10' x 13.75', 18' ceiling, oak floor.

**Dining Room:** 13' x 13.3', carpet, chair rail, crown moulding.

**Living Room:** 13' x 13.3', carpet, crown moulding.

Powder Room: Oak floor.