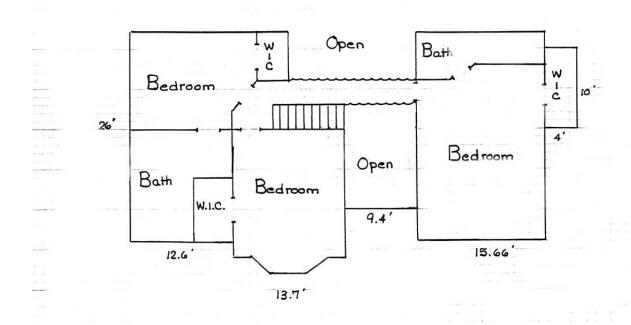

#### **Second Floor**

**Cat Walk:** 8' x 23.5'

**Bedroom:** 24.5' x 14.25', three closets, en-suite

bath with tiled floor.

**Bedroom:** 15.5' x 18.5', en-suite bath with two

vanities.

**Bedroom:** 13.5' x 13.5', walk-in closet.