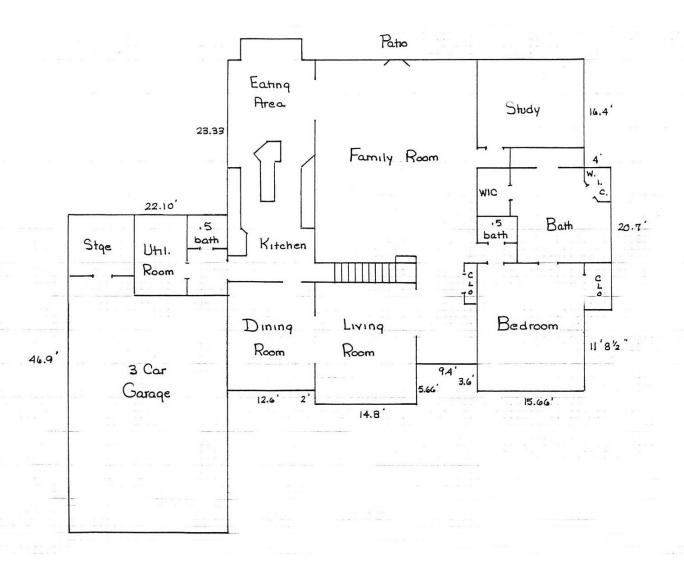

#### First Floor

**Entrance Foyer:** 10' x 13.75', 18' ceiling, oak floor.

**Dining Room:** 13' x 13.3', carpet, chair rail, crown moulding.

**Living Room:** 13' x 13.3', carpet, crown moulding.

Powder Room: Oak floor.

**Eat-in Kitchen:** 16' x 28.5' & 7'9" x 12.5', oak floor, cherry cabinets, desk, double wall oven, double stainless steel sink, Thermador range top in island, warming drawer, microwave, Sub-Zero refrigerator, and a large breakfast bay.

**Family Room:** 22' x 29.5', 18' ceiling, oak floor, recessed wood-burning fire-place with granite surround, French doors with transoms of both sides of fireplace, built-in cabinetry, sky lights, open to second level.

**Master Bedroom:** 14' x 18.3', carpet, two walk-in closets in master bath plus another in bedroom. **Bath:** ceramic tile floor, Jacuzzi tub, separate tiled shower, two vanity areas (one is higher).

**Office:** 11.75' x 13', carpet, built-ins on two walls with built-in desk.

**Laundry:** 10' x 10.75', deep sink, built-in

ironing board.

**Powder Room:** 5.5' x 8', oak floor.

**3 Car Attached Garage:** Sink, central vacuum system, and Culligan water softener.