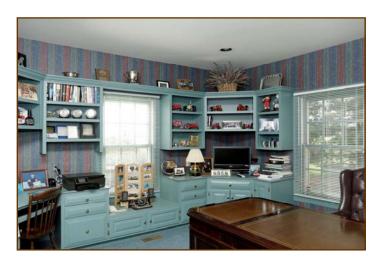

**Office:** 11.75' x 13', carpet, built-ins on two walls with built-in desk.

**Laundry:** 10' x 10.75', deep sink, built-in

ironing board.

**Powder Room:** 5.5' x 8', oak floor.

**3 Car Attached Garage:** Sink, central vacuum system, and Culligan water softener.