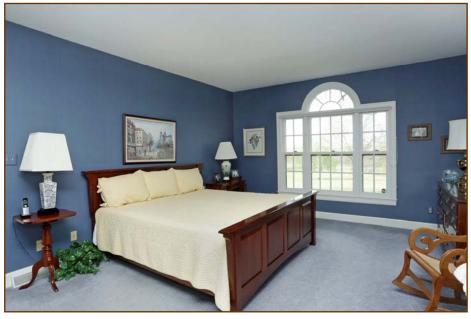

**Master Bedroom:** 14' x 18.3', carpet, two walk-in closets in master bath plus another in bedroom. **Bath:** ceramic tile floor, Jacuzzi tub, separate tiled shower, two vanity areas (one is higher).