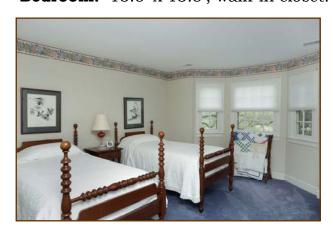

#### **Second Floor**

**Cat Walk:** 8' x 23.5'

**Bedroom:** 24.5' x 14.25', three closets, en-suite

bath with tiled floor.

**Bedroom:** 15.5' x 18.5', en-suite bath with two

vanities.

**Bedroom:** 13.5' x 13.5', walk-in closet.