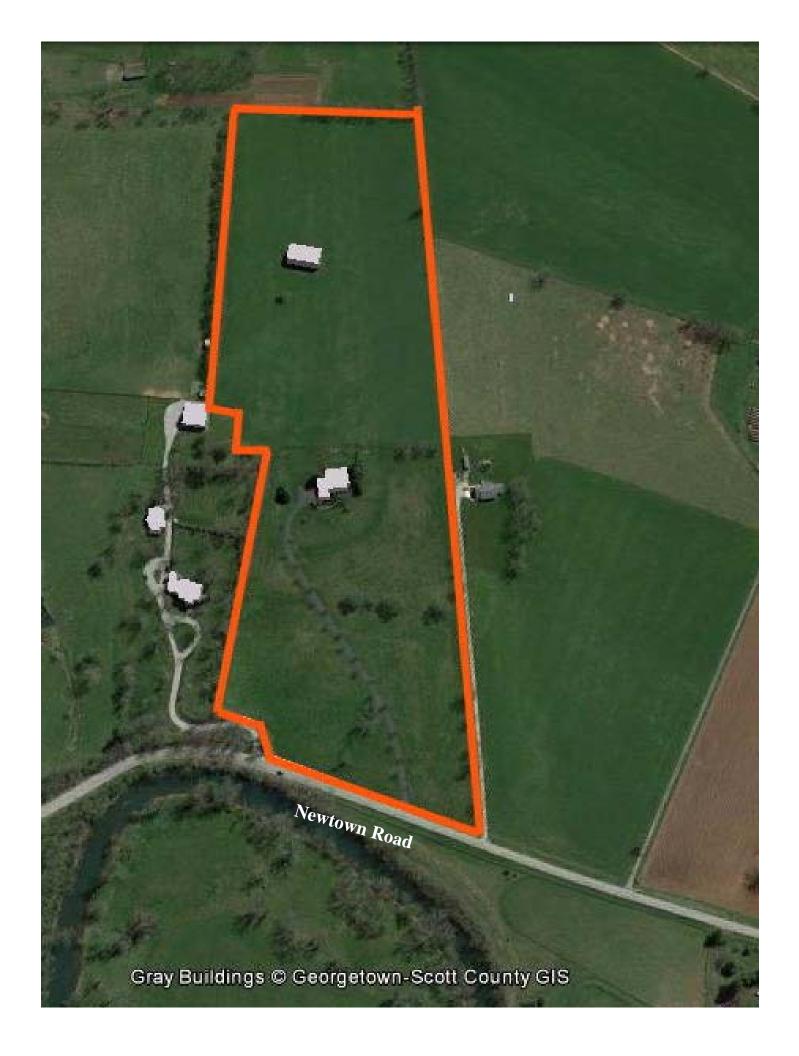

# 1583 NEWTOWN PIKE

23.8 Acres Georgetown, Scott County, Kentucky

Offered Exclusively By

www.kyhorsefarms.com 518 East Main Street • Lexington, Kentucky 40508 • (859) 255-3657

Located just five miles from Iron Works Pike and on prestigious Newtown Pike, this absolutely lovely one-owner home offers the most gracious of Kentucky living. Built in 1989 by C. W. Warner, one of Central Kentucky's most revered builders, this one-and-a-half story brick home consists of approximately 5,290 square feet of living area.

Situated at the end of a long drive and with pastoral views, you'll discover a luxurious first floor master suite, a large eat-in kitchen, and a wonderful family room with two sets of French doors to the rear patio; upstairs are three bedrooms and two full baths, and the partially-finished lower level contains a 1,215 square foot rec room plus a large unfinished area. HVAC is provided by two heat pumps, and there is a security system, plus a driveway alarm, central vacuum and water softening systems.

A six bent tobacco barn is located at the rear of the property with six stalls.