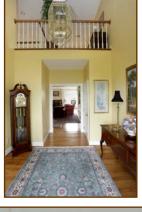

#### First Floor

**Entrance Foyer:** 10' x 13.75', 18' ceiling, oak floor.

**Dining Room:** 13' x 13.3', carpet, chair rail, crown moulding.

**Living Room:** 13' x 13.3', carpet, crown moulding.

Powder Room: Oak floor.