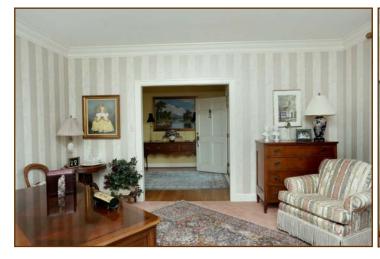

#### First Floor

**Entrance Foyer:** 10' x 13.75', 18' ceiling, oak floor.

**Dining Room:** 13' x 13.3', carpet, chair rail, crown moulding.

**Living Room:** 13' x 13.3', carpet, crown moulding.

Powder Room: Oak floor.

**Office:** 11.75' x 13', carpet, built-ins on two walls with built-in desk.

**Laundry:** 10' x 10.75', deep sink, built-in

ironing board.

**Powder Room:** 5.5' x 8', oak floor.

**3 Car Attached Garage:** Sink, central vacuum system, and Culligan water softener.