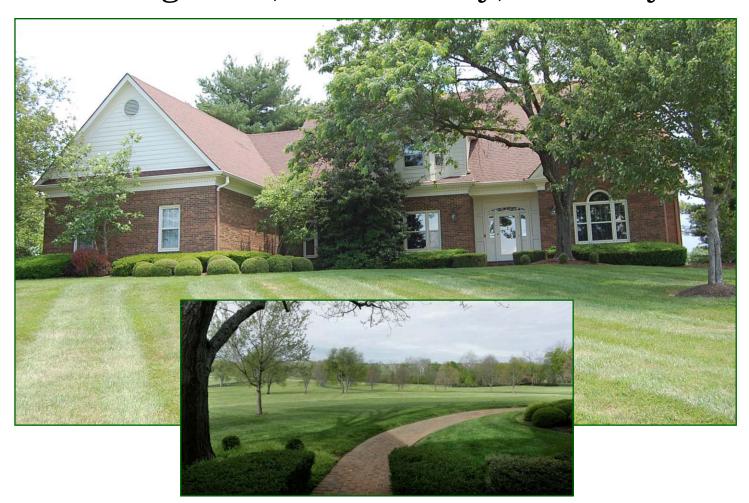

# 1583 NEWTOWN PIKE

23.8 Acres Georgetown, Scott County, Kentucky

Offered Exclusively By

www.kyhorsefarms.com 518 East Main Street • Lexington, Kentucky 40508 • (859) 255-3657

Located just five miles from Iron Works Pike and on prestigious Newtown Pike, this absolutely lovely one-owner home offers the most gracious of Kentucky living. Built in 1989 by C. W. Warner, one of Central Kentucky's most revered builders, this one-and-a-half story brick home consists of approximately 5,290 square feet of living area.

Situated at the end of a long drive and with pastoral views, you'll discover a luxurious first floor master suite, a large eat-in kitchen, and a wonderful family room with two sets of French doors to the rear patio; upstairs are three bedrooms and two full baths, and the partially-finished lower level contains a 1,215 square foot rec room plus a large unfinished area. HVAC is provided by two heat pumps, and there is a security system, plus a driveway alarm, central vacuum and water softening systems.