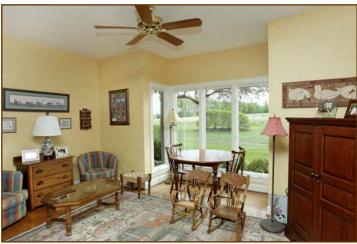

**Office:** 11.75' x 13', carpet, built-ins on two walls with built-in desk.

**Laundry:** 10' x 10.75', deep sink, built-in

ironing board.

**Powder Room:** 5.5' x 8', oak floor.

**3 Car Attached Garage:** Sink, central vacuum system, and Culligan water softener.