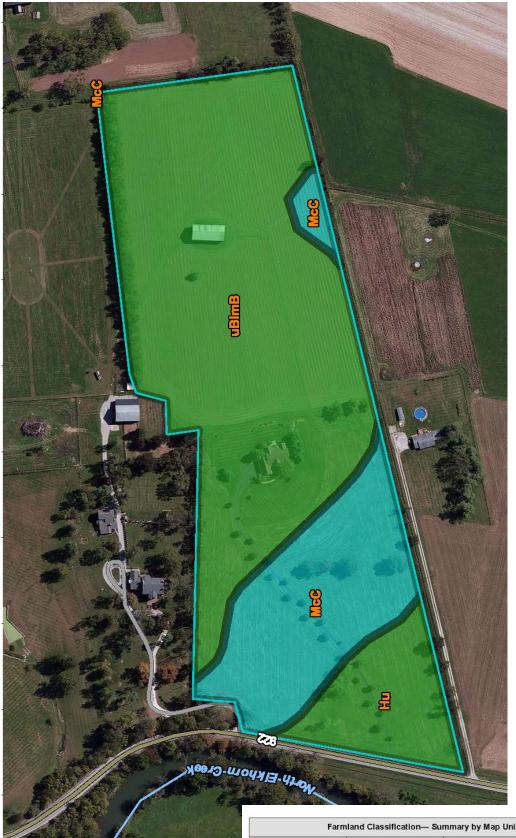

Farmland Classification— Summary by Map Unit — Scott County, Kentucky (KY209) Map unit symbol Acres in AOI Percent of AOI Map unit name Rating Huntington silt loam, 0 to 4 percent slopes, occasionally flooded Hu All areas are prime 2.7 11.1% McAfee silt loam, 6 to 12 Farmland of statewide importance McC 23.1% 5.6 Bluegrass-Maury silt loams, 2 to 6 percent slopes All areas are prime farmland uBlmB 65.8% 15.8 Totals for Area of Interest 24.0 100.0%