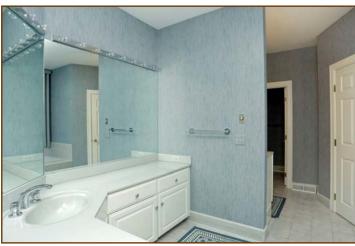

**Master Bedroom:** 14' x 18.3', carpet, two walk-in closets in master bath plus another in bedroom. **Bath:** ceramic tile floor, Jacuzzi tub, separate tiled shower, two vanity areas (one is higher).