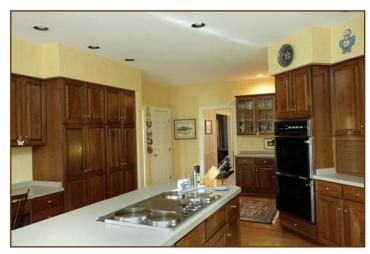

**Eat-in Kitchen:** 16' x 28.5' & 7'9" x 12.5', oak floor, cherry cabinets, desk, double wall oven, double stainless steel sink, Thermador range top in island, warming drawer, microwave, Sub-Zero refrigerator, and a large breakfast bay.