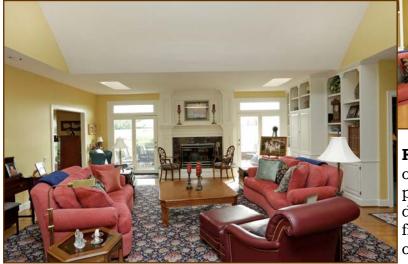

Situated at the end of a long drive and with pastoral views, you'll discover a luxurious first floor master suite, a large eat-in kitchen, and a wonderful family room with two sets of French doors to the rear patio; upstairs are three bedrooms and two full baths, and the partially-finished lower level contains a 1,215 square foot rec room plus a large unfinished area. HVAC is provided by two heat pumps, and there is a security system, plus a driveway alarm, central vacuum and water softening systems.

**Family Room:** 22' x 29.5', 18' ceiling, oak floor, recessed wood-burning fire-place with granite surround, French doors with transoms of both sides of fireplace, built-in cabinetry, sky lights, open to second level.