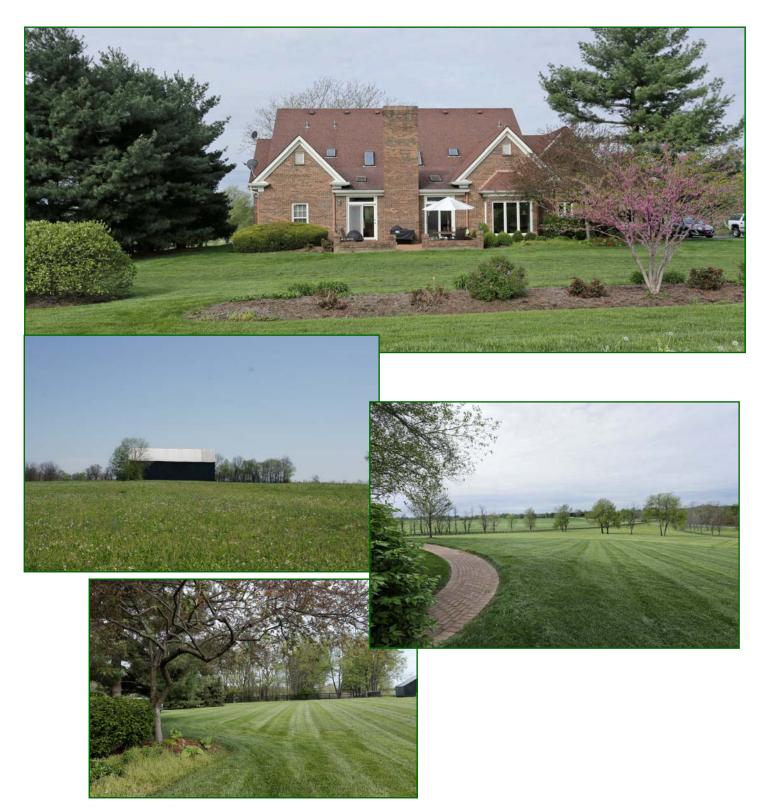

# 1583 NEWTOWN PIKE

23.8 Acres Georgetown, Scott County, Kentucky

Offered Exclusively By

www.kyhorsefarms.com 518 East Main Street • Lexington, Kentucky 40508 • (859) 255-3657

Located just five miles from Iron Works Pike and on prestigious Newtown Pike, this absolutely lovely one-owner home offers the most gracious of Kentucky living. Built in 1989 by C. W. Warner, one of Central Kentucky's most revered builders, this one-and-a-half story brick home consists of approximately 5,290 square feet of living area.

Situated at the end of a long drive and with pastoral views, you'll discover a luxurious first floor master suite, a large eat-in kitchen, and a wonderful family room with two sets of French doors to the rear patio; upstairs are three bedrooms and two full baths, and the partially-finished lower level contains a 1,215 square foot rec room plus a large unfinished area. HVAC is provided by two heat pumps, and there is a security system, plus a driveway alarm, central vacuum and water softening systems.

A six bent tobacco barn is located at the rear of the property with six stalls.