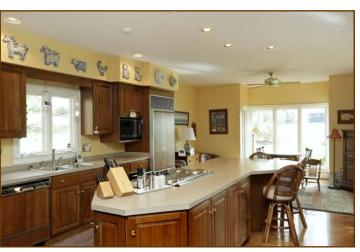

**Eat-in Kitchen:** 16' x 28.5' & 7'9" x 12.5', oak floor, cherry cabinets, desk, double wall oven, double stainless steel sink, Thermador range top in island, warming drawer, microwave, Sub-Zero refrigerator, and a large breakfast bay.