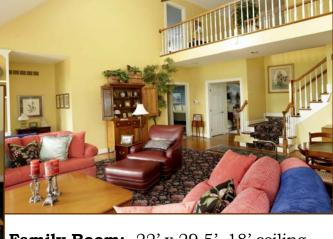

**Family Room:** 22' x 29.5', 18' ceiling, oak floor, recessed wood-burning fire-place with granite surround, French doors with transoms of both sides of fireplace, built-in cabinetry, sky lights, open to second level.