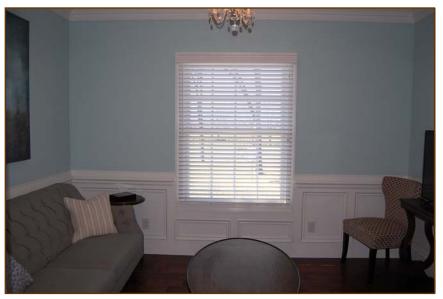

Kraft Covered 6-Horse Gated Walker

60' Round Pen

14 Paddocks

<u>6 Fields</u>

- Entry: Hardwood floor and crown moulding.
- *Living Room:* Hardwood floor, crown moulding, window blinds, and can lighting.
- *Kitchen:* Hardwood floor, crown moulding, window blinds, can lighting, KitchenAid sideby-side refrigerator with water/ice dispensers; dishwasher; double porcelain sink; disposal; custom cabinets; range; microwave; bar with pendant lights; tile back splash.