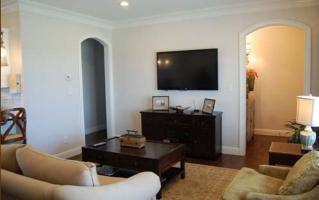

Kraft Covered 6-Horse Gated Walker

60' Round Pen

14 Paddocks

<u>6 Fields</u>

- Entry: Hardwood floor and crown moulding.
- *Living Room:* Hardwood floor, crown moulding, window blinds, and can lighting.
- *Kitchen:* Hardwood floor, crown moulding, window blinds, can lighting, KitchenAid sideby-side refrigerator with water/ice dispensers; dishwasher; double porcelain sink; disposal; custom cabinets; range; microwave; bar with pendant lights; tile back splash.

- *Back Hall:* Hardwood floor, washer/dryer closet, Maytag stacked washer/dryer; crown moulding; linen closet.
- Hall Bath: Tile floor, single vanity, tub/shower combo, can lighting.

- *Bedroom:* Hardwood floor, crown moulding, can lighting, ceiling fan with light.
- Sitting Room/Office: Hardwood floor, crown moulding, chair rail, wainscoting, chandeliers.
- Covered Front Porch
- Two car attached garage.