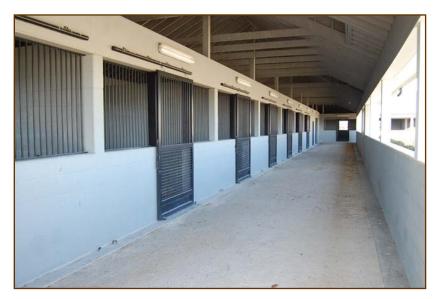

#### 14 Stall Concrete Block Broodmare Barn

- Office with brick floor, brick walls, vaulted ceiling, two ceiling fans, chandelier.
- Two foaling stalls.
- Wash stall.
- Feed room.
- Full bath with vinyl floor, tile shower, single vanity, and toilet stall.
- Warm room with vinyl floor, microwave, refrigerator, and camera system.
- Rubber pavers.
- Seven cameras accessible via internet.
- Forced air electric heat.