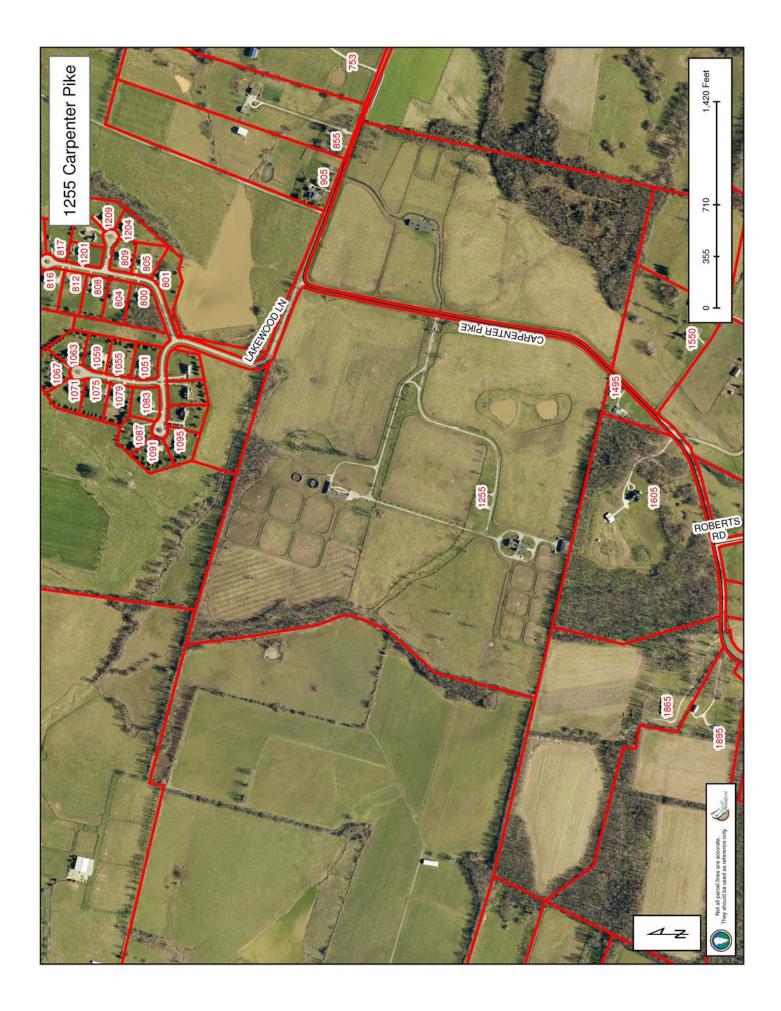

# 1255 CARPENTER PIKE 127.11 Acres Versailles, Woodford County, Kentucky

www.kyhorsefarms.com 518 East Main Street • Lexington, Kentucky 40508 • (859) 255-3657