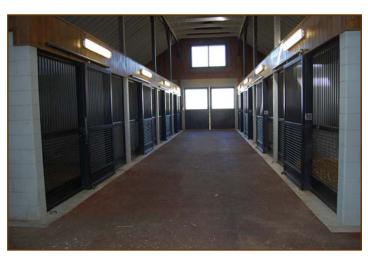

#### 14 Stall Concrete Block Broodmare Barn

- Office with brick floor, brick walls, vaulted ceiling, two ceiling fans, chandelier.
- Two foaling stalls.
- Wash stall.
- Feed room.
- Full bath with vinyl floor, tile shower, single vanity, and toilet stall.
- Warm room with vinyl floor, microwave, refrigerator, and camera system.
- Rubber pavers.
- Seven cameras accessible via internet.
- Forced air electric heat.