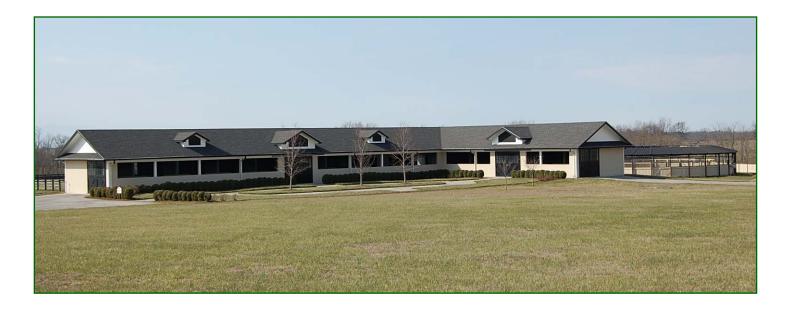

#### 14 Stall Concrete Block Broodmare Barn

- Office with brick floor, brick walls, vaulted ceiling, two ceiling fans, chandelier.
- Two foaling stalls.
- Wash stall.
- Feed room.
- Full bath with vinyl floor, tile shower, single vanity, and toilet stall.
- Warm room with vinyl floor, microwave, refrigerator, and camera system.
- Rubber pavers.
- Seven cameras accessible via internet.
- Forced air electric heat.

### **12 Stall Yearling Barn**

- Sprinkler system at front of barn. Stalls measure 12' x 13'. •
- •
- Wash stall.
- Warm room with half bath, • vinyl floor, and wall heater.
- Tack/feed room. •
- 12' shed row. •
- Show ring. •
- Loading chute. •