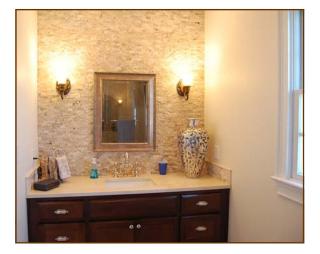

- *Back Hall:* Hardwood floor, washer/dryer closet, Maytag stacked washer/dryer; crown moulding; linen closet.
- Hall Bath: Tile floor, single vanity, tub/shower combo, can lighting.

- *Bedroom:* Hardwood floor, crown moulding, can lighting, ceiling fan with light.
- Sitting Room/Office: Hardwood floor, crown moulding, chair rail, wainscoting, chandeliers.
- Covered Front Porch
- Two car attached garage.