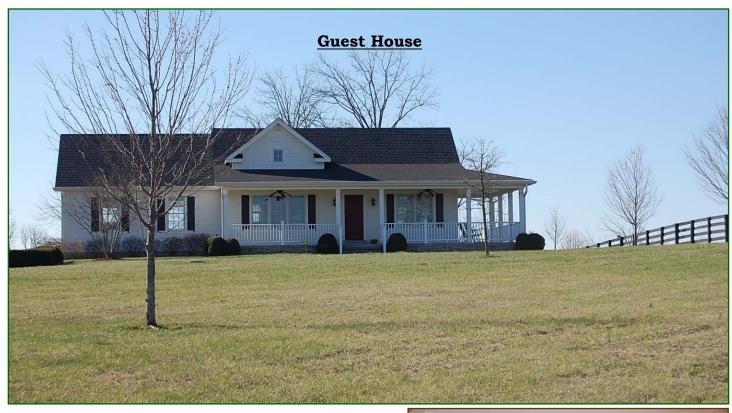

Kraft Covered 6-Horse Gated Walker

60' Round Pen

14 Paddocks

<u>6 Fields</u>

- Entry: Hardwood floor and crown moulding.
- *Living Room:* Hardwood floor, crown moulding, window blinds, and can lighting.
- *Kitchen:* Hardwood floor, crown moulding, window blinds, can lighting, KitchenAid sideby-side refrigerator with water/ice dispensers; dishwasher; double porcelain sink; disposal; custom cabinets; range; microwave; bar with pendant lights; tile back splash.

- *Back Hall:* Hardwood floor, washer/dryer closet, Maytag stacked washer/dryer; crown moulding; linen closet.
- Hall Bath: Tile floor, single vanity, tub/shower combo, can lighting.

- *Bedroom:* Hardwood floor, crown moulding, can lighting, ceiling fan with light.
- Sitting Room/Office: Hardwood floor, crown moulding, chair rail, wainscoting, chandeliers.
- Covered Front Porch
- Two car attached garage.