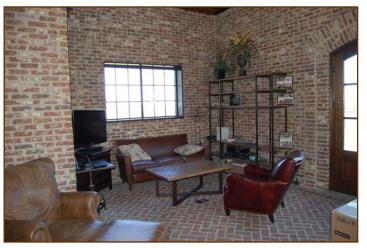

Kraft Covered 6-Horse Gated Walker

60' Round Pen

14 Paddocks

<u>6 Fields</u>

- Entry: Hardwood floor and crown moulding.
- *Living Room:* Hardwood floor, crown moulding, window blinds, and can lighting.
- *Kitchen:* Hardwood floor, crown moulding, window blinds, can lighting, KitchenAid sideby-side refrigerator with water/ice dispensers; dishwasher; double porcelain sink; disposal; custom cabinets; range; microwave; bar with pendant lights; tile back splash.

- *Back Hall:* Hardwood floor, washer/dryer closet, Maytag stacked washer/dryer; crown moulding; linen closet.
- Hall Bath: Tile floor, single vanity, tub/shower combo, can lighting.

- *Bedroom:* Hardwood floor, crown moulding, can lighting, ceiling fan with light.
- Sitting Room/Office: Hardwood floor, crown moulding, chair rail, wainscoting, chandeliers.
- Covered Front Porch
- Two car attached garage.