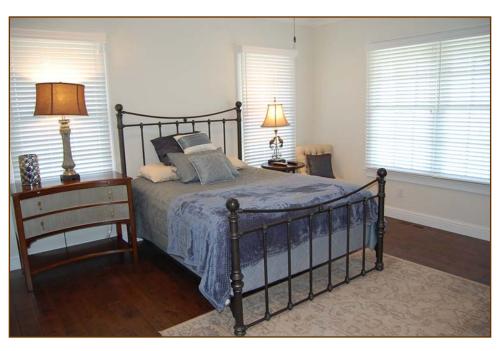

- *Back Hall:* Hardwood floor, washer/dryer closet, Maytag stacked washer/dryer; crown moulding; linen closet.
- Hall Bath: Tile floor, single vanity, tub/shower combo, can lighting.

- *Bedroom:* Hardwood floor, crown moulding, can lighting, ceiling fan with light.
- Sitting Room/Office: Hardwood floor, crown moulding, chair rail, wainscoting, chandeliers.
- Covered Front Porch
- Two car attached garage.