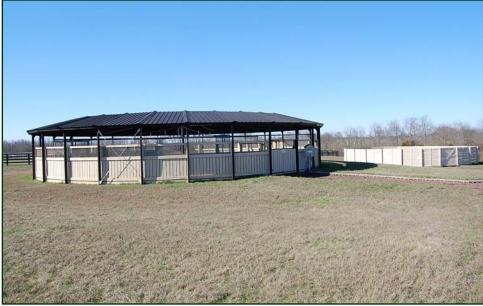

### **12 Stall Yearling Barn**

- Sprinkler system at front of barn. Stalls measure 12' x 13'. •
- •
- Wash stall.
- Warm room with half bath, • vinyl floor, and wall heater.
- Tack/feed room. •
- 12' shed row. •
- Show ring. •
- Loading chute. •

Kraft Covered 6-Horse Gated Walker

60' Round Pen

14 Paddocks

<u>6 Fields</u>

- Entry: Hardwood floor and crown moulding.
- *Living Room:* Hardwood floor, crown moulding, window blinds, and can lighting.
- *Kitchen:* Hardwood floor, crown moulding, window blinds, can lighting, KitchenAid sideby-side refrigerator with water/ice dispensers; dishwasher; double porcelain sink; disposal; custom cabinets; range; microwave; bar with pendant lights; tile back splash.