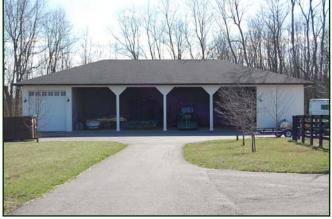

#### Six Bay Concrete Block Building

- Four open, two closed—one with automatic garage door.
- Plumbed for washer/dryer.
- Both ends have concrete floor; four open bays with gravel.
- Drain system