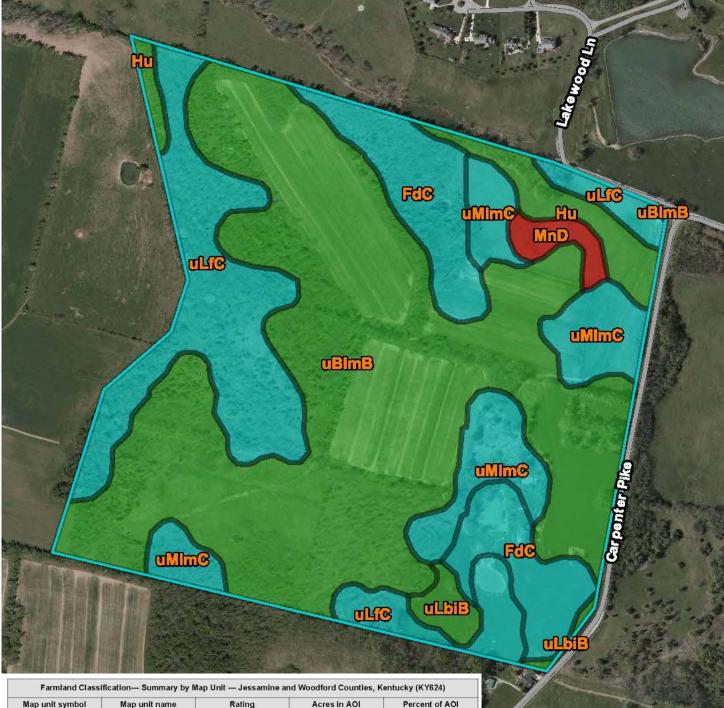

## Offered Exclusively By

PRICE: \$2,649,000.

Bill Bell 859-621-0607

www.kyhorsefarms.com 518 East Main Street • Lexington, Kentucky 40508 • (859) 255-3657

| Map unit symbol             | Map unit name                                                           | Rating                              | Acres in AOI | Percent of AOI |
|-----------------------------|-------------------------------------------------------------------------|-------------------------------------|--------------|----------------|
| FdC                         | Faywood silt loam, 6 to<br>12 percent slopes                            | Farmland of statewide<br>importance | 13.6         | 10.7%          |
| Hu                          | Huntington silt loam, 0<br>to 4 percent slopes,<br>occasionally flooded | All areas are prime<br>farmland     | 5.1          | 4.0%           |
| MnD                         | McAfee silt loam, 12 to<br>20 percent slopes                            | Not prime farmland                  | 1.8          | 1.4%           |
| uBlmB                       | Bluegrass-Maury silt<br>loams, 2 to 6 percent<br>slopes                 | All areas are prime<br>farmland     | 69.4         | 54.5%          |
| uLbiB                       | Lowell-Bluegrass silt<br>loams, 2 to 6 percent<br>slopes                | All areas are prime<br>farmland     | 2.0          | 1.6%           |
| uLfC                        | Lowell-Faywood silt<br>loams, 6 to 12 percent<br>slopes                 | Farmland of statewide<br>importance | 22.5         | 17.7%          |
| uMImC                       | Maury-Bluegrass silt<br>Ioams, 6 to 12 percent<br>slopes                | Farmland of statewide<br>importance | 12.9         | 10.1%          |
| Totals for Area of Interest |                                                                         |                                     | 127.4        | 100.0%         |