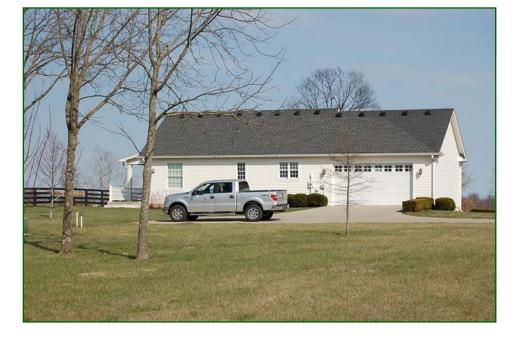

- *Back Hall:* Hardwood floor, washer/dryer closet, Maytag stacked washer/dryer; crown moulding; linen closet.
- Hall Bath: Tile floor, single vanity, tub/shower combo, can lighting.

- *Bedroom:* Hardwood floor, crown moulding, can lighting, ceiling fan with light.
- Sitting Room/Office: Hardwood floor, crown moulding, chair rail, wainscoting, chandeliers.
- Covered Front Porch
- Two car attached garage.