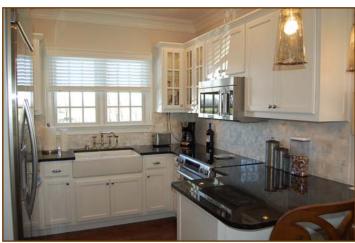

Kraft Covered 6-Horse Gated Walker

60' Round Pen

14 Paddocks

<u>6 Fields</u>

- Entry: Hardwood floor and crown moulding.
- *Living Room:* Hardwood floor, crown moulding, window blinds, and can lighting.
- *Kitchen:* Hardwood floor, crown moulding, window blinds, can lighting, KitchenAid sideby-side refrigerator with water/ice dispensers; dishwasher; double porcelain sink; disposal; custom cabinets; range; microwave; bar with pendant lights; tile back splash.