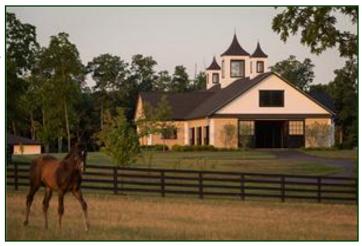

# 1255 CARPENTER PIKE 127.11 Acres Versailles, Woodford County, Kentucky

www.kyhorsefarms.com 518 East Main Street • Lexington, Kentucky 40508 • (859) 255-3657

#### 14 Stall Concrete Block Broodmare Barn

- Office with brick floor, brick walls, vaulted ceiling, two ceiling fans, chandelier.
- Two foaling stalls.
- Wash stall.
- Feed room.
- Full bath with vinyl floor, tile shower, single vanity, and toilet stall.
- Warm room with vinyl floor, microwave, refrigerator, and camera system.
- Rubber pavers.
- Seven cameras accessible via internet.
- Forced air electric heat.