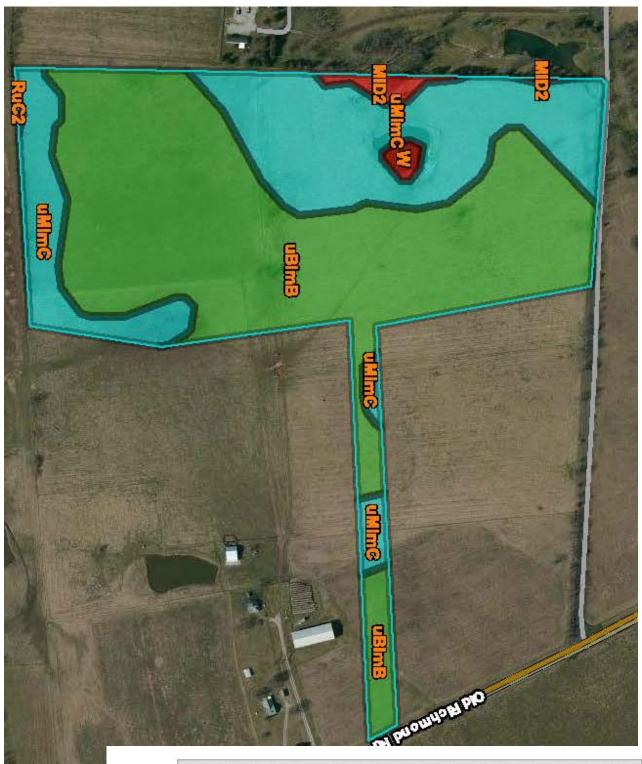

## Offered Exclusively By

Mike Morrison, Agent (859) 340-0302

Price: \$459,900.

www.kyhorsefarms.com 518 East Main Street ♦ Lexington, Kentucky 40508 ♦ (859) 255-3657

| Map unit symbol             | Map unit name                                                    | Rating                              | Acres in AOI | Percent of AOI |
|-----------------------------|------------------------------------------------------------------|-------------------------------------|--------------|----------------|
| MID2                        | Maury silt loam, 12 to 20<br>percent slopes,<br>eroded           | Not prime farmland                  | 0.5          | 1.5%           |
| RuC2                        | Russellville silt loam, 6<br>to 12 percent slopes<br>(nicholson) | Farmland of statewide<br>importance | 0.0          | 0.1%           |
| uBImB                       | Bluegrass-Maury silt<br>loams, 2 to 6 percent<br>slopes          | All areas are prime<br>farmland     | 22.2         | 62.2%          |
| uMImC                       | Maury-Bluegrass silt<br>loams, 6 to 12 percent<br>slopes         | Farmland of statewide<br>importance | 12.6         | 35.4%          |
| w                           | Water                                                            | Not prime farmland                  | 0.3          | 0.8%           |
| Totals for Area of Interest |                                                                  |                                     | 35.7         | 100.0%         |