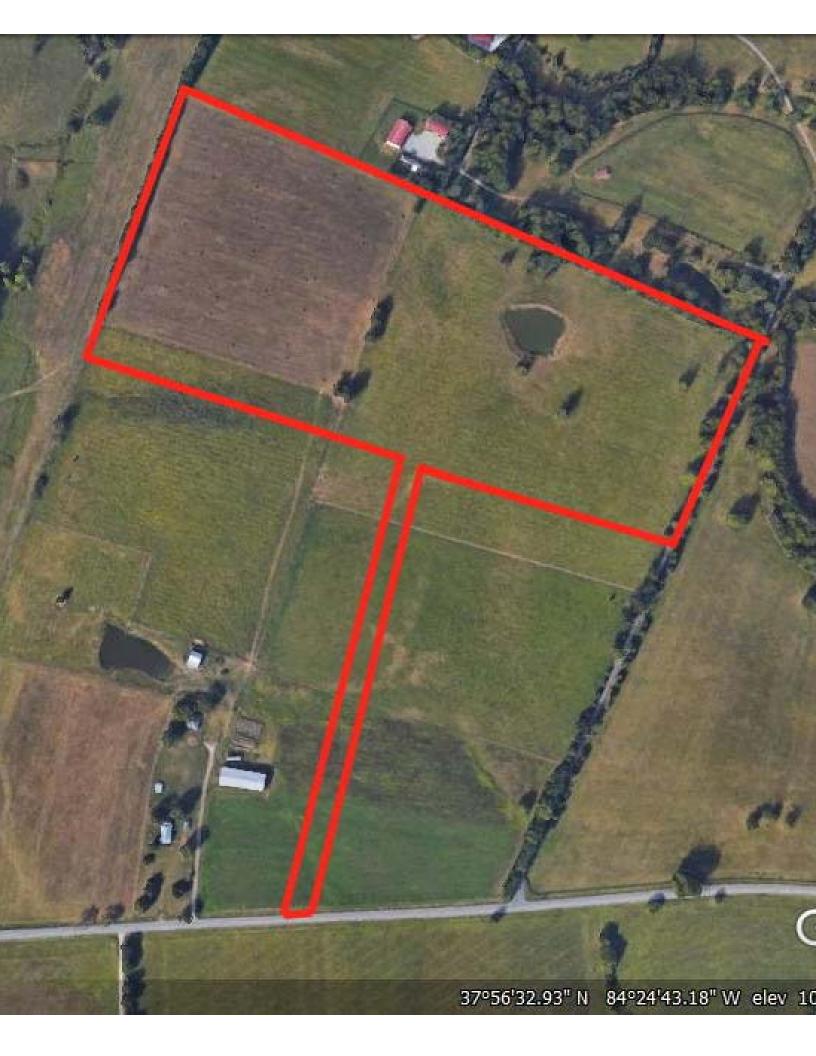

## 5700 OLD RICHMOND ROAD (Tract 4)

## 34.782 Acres

## Lexington, Fayette County, Kentucky

A rare opportunity to purchase beautiful, rolling acreage located in a highly-desirable location. These lush fields are currently being used for cattle, but best use is residential—or this land could easily convert to a horse farm.