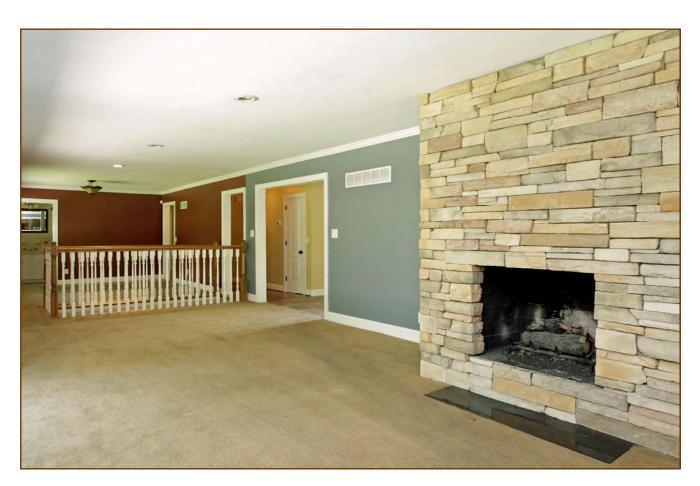

## First Floor:

**Entrance Hall:** 13'4" x 8'; ceramic tile floor.

**Living Room:** 27.5' x 13'4"; hardwood floor, fireplace with tile surround.

**Dining Room:** 13'4" x 13'9"; hardwood floor.

**Great Room/Office:** 13'4' x 41'3"; carpeted, stone fireplace, French door to patio.