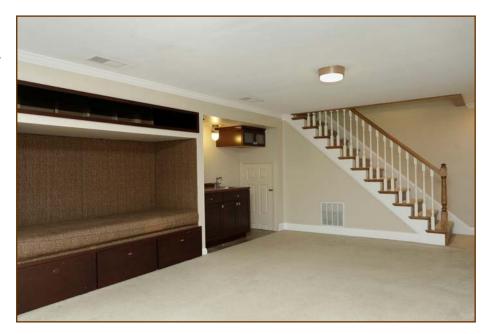

#### Lower Level:

**Rec Room:** 16' x 34.5'; carpet, outside entrance, wet bar with built-in sink.

**Bedroom:** 11'3" x 13'; carpet,

closet.

**Full Bath:** tiled floor, tub/shower combo with tiled surround.