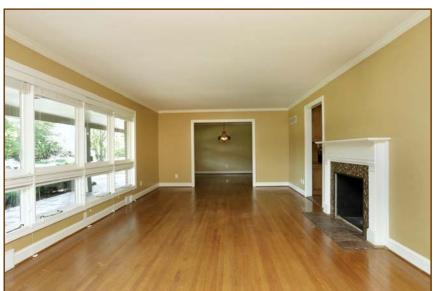

## First Floor:

**Entrance Hall:** 13'4" x 8'; ceramic tile floor.

**Living Room:** 27.5' x 13'4"; hardwood floor, fireplace with tile surround.

**Dining Room:** 13'4" x 13'9"; hardwood floor.

**Great Room/Office:** 13'4' x 41'3"; carpeted, stone fireplace, French door to patio.