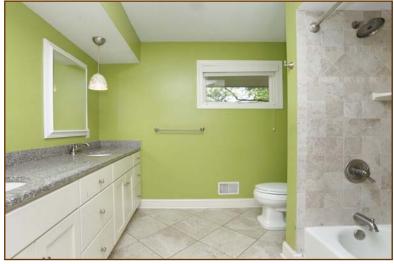

**Bedroom 1:** 13' x 14'9"; hardwood floor.

**Hall Bath:** with double vanity, granite top, tiled floor, and shower with tile surround.

**Bedroom 2:** 13' x 11.5'; hardwood floor, 5' x 5'3" walk-in closet with built-ins.