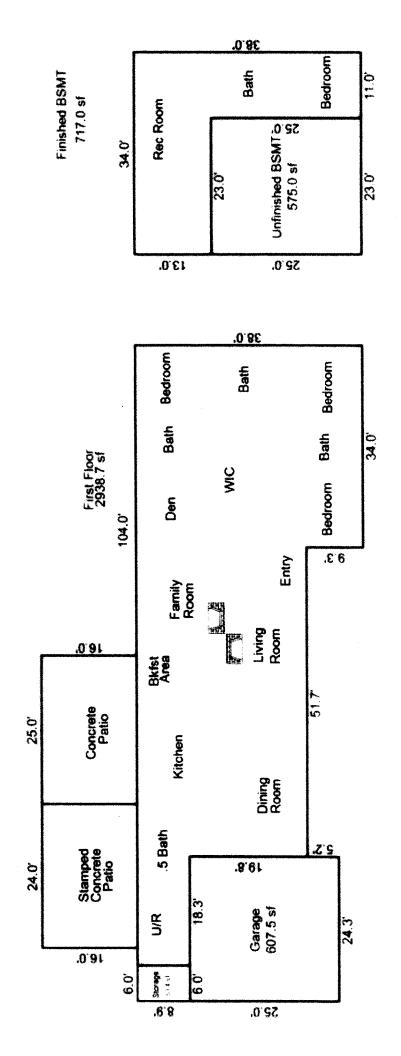

## First Floor:

**Entrance Hall:** 13'4" x 8'; ceramic tile floor.

**Living Room:** 27.5' x 13'4"; hardwood floor, fireplace with tile surround.

**Dining Room:** 13'4" x 13'9"; hardwood floor.

**Great Room/Office:** 13'4' x 41'3"; carpeted, stone fireplace, French door to patio.

**Kitchen:** 13.5' x 24'9"; eat-in, ceramic tile floor, maple cabinetry, double oven, microwave, island with granite counter top, 5-burner gas cooktop with pop-up down draft exhaust, stainless steel double sink, stone back splash, stainless steel refrigerator plus smaller refrigerator, French doors to stamped concrete patio.

Back Hall with Half Bath and Laundry with ceramic tile floor.

**Master Bedroom:** 13'3" x 16'; hardwood floor, 2 closets, adjoining **full bath** with ceramic tile floor and double sink.

**Full Bath** with ceramic tile floor and tub with ceramic tile surround.

**Bedroom 1:** 13' x 14'9"; hardwood floor.

**Hall Bath:** with double vanity, granite top, tiled floor, and shower with tile surround.

**Bedroom 2:** 13' x 11.5'; hardwood floor, 5' x 5'3" walk-in closet with built-ins.

#### Lower Level:

**Rec Room:** 16' x 34.5'; carpet, outside entrance, wet bar with built-in sink.

**Bedroom:** 11'3" x 13'; carpet,

closet.

**Full Bath:** tiled floor, tub/shower combo with tiled surround.

**Unfinished Area:** 19'9" x 23" with concrete floor, cabinets, and shelves.

Offered Exclusively By

PRICE: \$515,000.

Bill Justice Agent/Owner 859-294-3200

www.kyhorsefarms.com