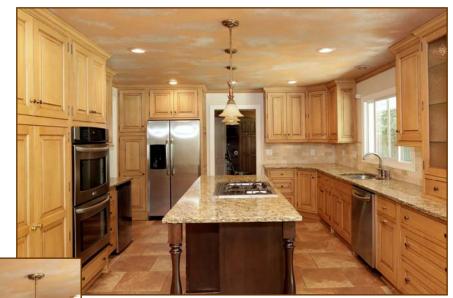

**Kitchen:** 13.5' x 24'9"; eat-in, ceramic tile floor, maple cabinetry, double oven, microwave, island with granite counter top, 5-burner gas cooktop with pop-up down draft exhaust, stainless steel double sink, stone back splash, stainless steel refrigerator plus smaller refrigerator, French doors to stamped concrete patio.