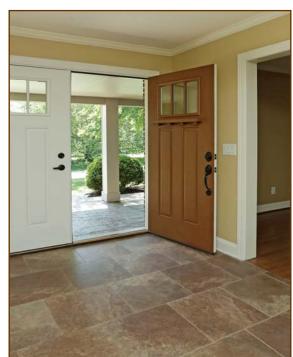

## First Floor:

**Entrance Hall:** 13'4" x 8'; ceramic tile floor.

**Living Room:** 27.5' x 13'4"; hardwood floor, fireplace with tile surround.

**Dining Room:** 13'4" x 13'9"; hardwood floor.

**Great Room/Office:** 13'4' x 41'3"; carpeted, stone fireplace, French door to patio.