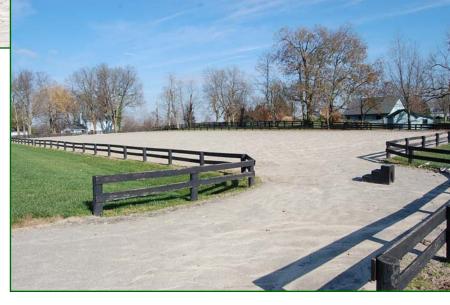

# 2152 IRON WORKS PIKE

## 10.98 Acres

Lexington, Fayette County, Kentucky



Gated, turn-key, equine facility within 3.6 miles of the Kentucky Horse Park

Offered Exclusively By



www.kyhorsefarms.com

#### 9 Stall Barn

- Covered sheds
- Two—12' x 11.5' stalls with mats
- Two—11' x 11.5' stalls with mats
- Four—11.5' x 11.5' stalls with mats
- One—11.5' x 9' pony stall with mats
- 15.5' center aisle
- Wash stall
- Tack room with tile floor









- Kitchenette
- Half bath
- Washer/dryer
- Heated and air conditioned









- Loft over center aisle
- 8' x 12' storage/feed shed

#### 120' x 240' Arena

- All-weather foot
- Irrigation system

#### 6 Paddocks

Recorded 16' Ingress and Egress easement along west boundary







Offered Exclusively By

Price: \$850,000.



Bill Bell, Agent (859) 621-0607

www.kyhorsefarms.com





### SELLER'S REAL PROPERTY HISTORY - FARM PROPERTY

For use only by members of the Lexington-Bluegrass Association of REALTORS  $^{\odot}$ 

| PF  | ROPERTY ADDRESS: 2152 Iron Works Pike, Lexington, KY 40511                               |           | E: <u>11/14</u>                                   | /2017            |
|-----|------------------------------------------------------------------------------------------|-----------|---------------------------------------------------|------------------|
| Ple | ease answer all questions. Mark yes or no to all questions. If answer is yes, please exp |           |                                                   | I halloway ou    |
| 1