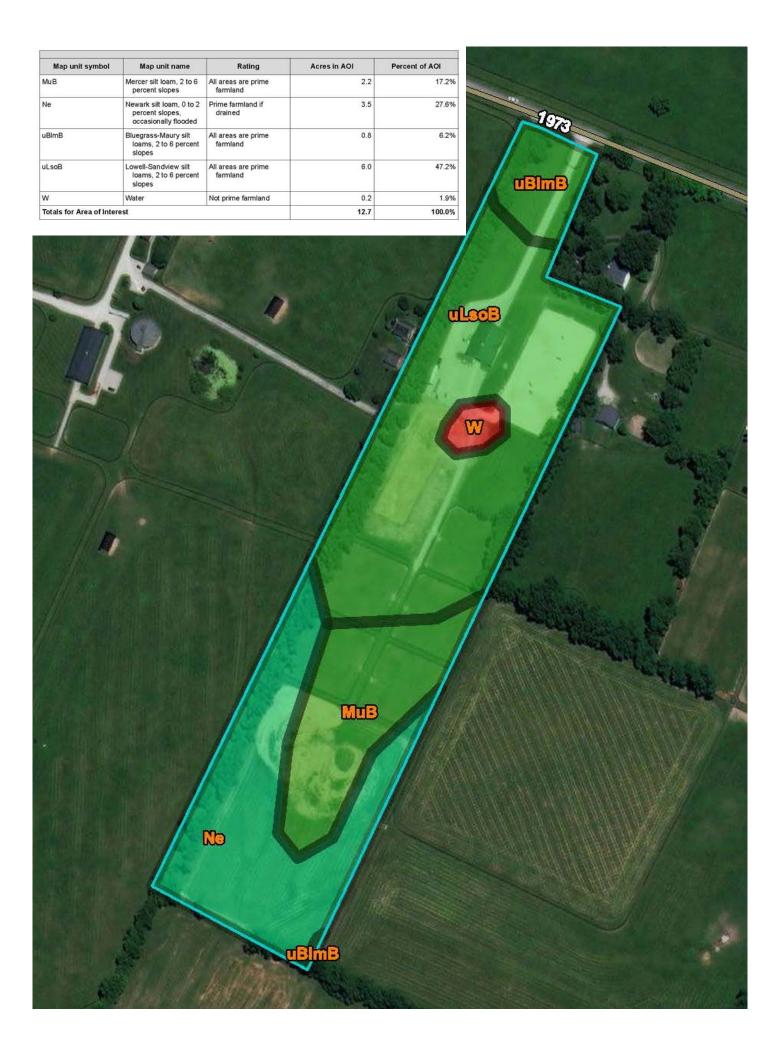

## 10.98 Acres

Lexington, Fayette County, Kentucky

Gated, turn-key, equine facility within 3.6 miles of the Kentucky Horse Park

Offered Exclusively By

www.kyhorsefarms.com

#### 6 Paddocks

Recorded 16' Ingress and Egress easement along west boundary

Offered Exclusively By

Price: \$850,000.

Bill Bell, Agent (859) 621-0607

www.kyhorsefarms.com