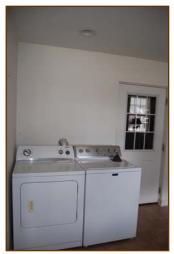

- Kitchenette
- Half bath
- Washer/dryer
- Heated and air conditioned

- Loft over center aisle
- 8' x 12' storage/feed shed