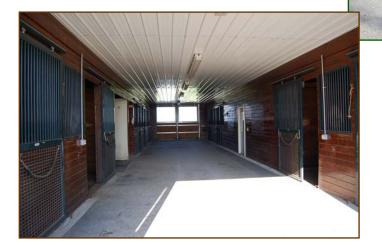

#### 9 Stall Barn

- Covered sheds
- Two—12' x 11.5' stalls with mats
- Two—11' x 11.5' stalls with mats
- Four—11.5' x 11.5' stalls with mats
- One—11.5' x 9' pony stall with mats
- 15.5' center aisle
- Wash stall
- Tack room with tile floor

- Kitchenette
- Half bath
- Washer/dryer
- Heated and air conditioned

- Loft over center aisle
- 8' x 12' storage/feed shed