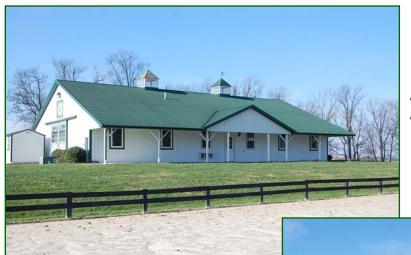

#### 9 Stall Barn

- Covered sheds
- Two—12' x 11.5' stalls with mats
- Two—11' x 11.5' stalls with mats
- Four—11.5' x 11.5' stalls with mats
- One—11.5' x 9' pony stall with mats
- 15.5' center aisle
- Wash stall
- Tack room with tile floor

- Kitchenette
- Half bath
- Washer/dryer
- Heated and air conditioned

- Loft over center aisle
- 8' x 12' storage/feed shed

#### 120' x 240' Arena

- All-weather foot
- Irrigation system

#### 6 Paddocks

Recorded 16' Ingress and Egress easement along west boundary

Offered Exclusively By

Price: \$850,000.

Bill Bell, Agent (859) 621-0607

www.kyhorsefarms.com