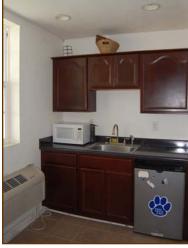

- Kitchenette
- Half bath
- Washer/dryer
- Heated and air conditioned

- Loft over center aisle
- 8' x 12' storage/feed shed