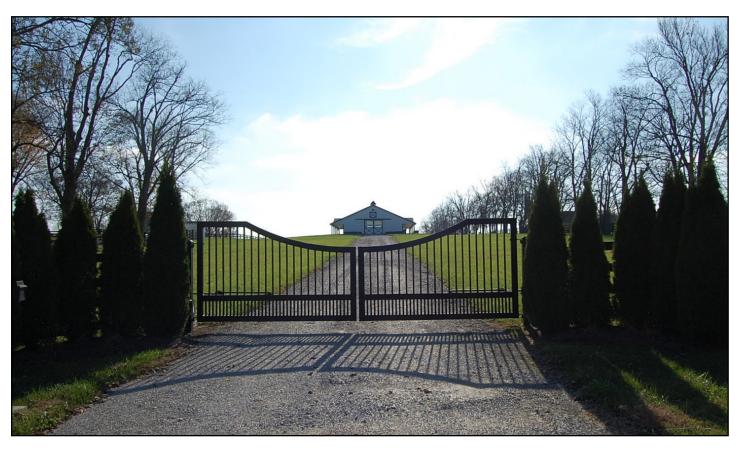

# 2152 IRON WORKS PIKE

## 10.98 Acres

Lexington, Fayette County, Kentucky

Gated, turn-key, equine facility within 3.6 miles of the Kentucky Horse Park

Offered Exclusively By

www.kyhorsefarms.com

#### 6 Paddocks

Recorded 16' Ingress and Egress easement along west boundary

Offered Exclusively By

Price: \$850,000.

Bill Bell, Agent (859) 621-0607

www.kyhorsefarms.com