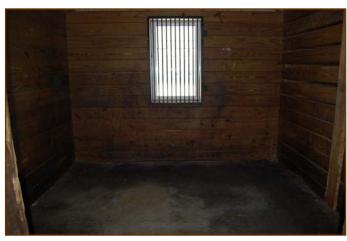

#### 9 Stall Barn

- Covered sheds
- Two—12' x 11.5' stalls with mats
- Two—11' x 11.5' stalls with mats
- Four—11.5' x 11.5' stalls with mats
- One—11.5' x 9' pony stall with mats
- 15.5' center aisle
- Wash stall
- Tack room with tile floor

- Kitchenette
- Half bath
- Washer/dryer
- Heated and air conditioned

- Loft over center aisle
- 8' x 12' storage/feed shed