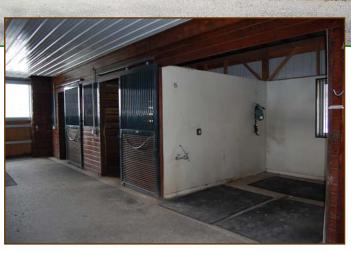

#### 9 Stall Barn

- Covered sheds
- Two—12' x 11.5' stalls with mats
- Two—11' x 11.5' stalls with mats
- Four—11.5' x 11.5' stalls with mats
- One—11.5' x 9' pony stall with mats
- 15.5' center aisle
- Wash stall
- Tack room with tile floor

- Kitchenette
- Half bath
- Washer/dryer
- Heated and air conditioned

- Loft over center aisle
- 8' x 12' storage/feed shed