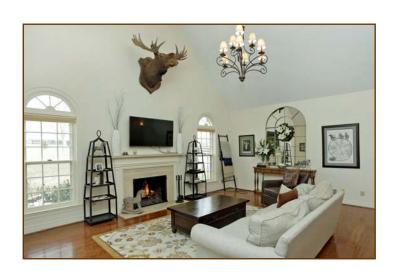

Massive two-story **great room** with fireplace (moose head does not convey) with back staircase to bedrooms. Plenty of natural light and access to back brick patio with pergola.