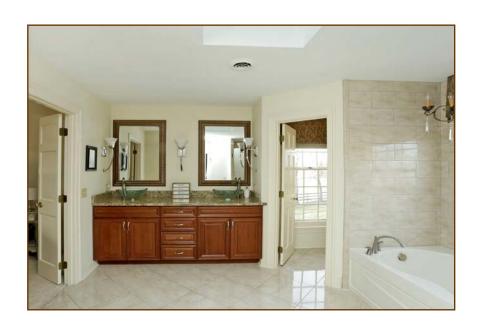

The master has a massive walk-in closet and also walks out to the fabulous full-length, columned covered porch.

The recently-renovated **master bath** features beautiful tile flooring, granite-topped double sinks, a jetted tub, and huge space.