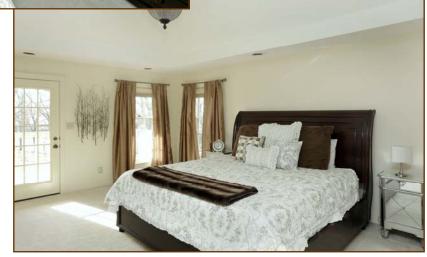

The master has a massive walk-in closet and also walks out to the fabulous full-length, columned covered porch.

The recently-renovated **master bath** features beautiful tile flooring, granite-topped double sinks, a jetted tub, and huge space.