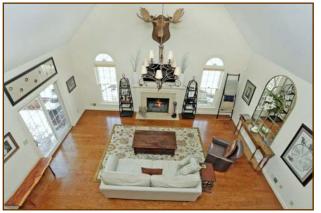

Massive two-story **great room** with fireplace (moose head does not convey) with back staircase to bedrooms. Plenty of natural light and access to back brick patio with pergola.