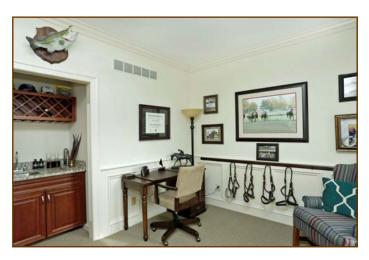

Private **office** with wet bar.

Freshly renovated gourmet **kitch- en** with stainless steel appliances, tile flooring, and back splash.

Convenient eat-in breakfast area with access to back brick patio Area.