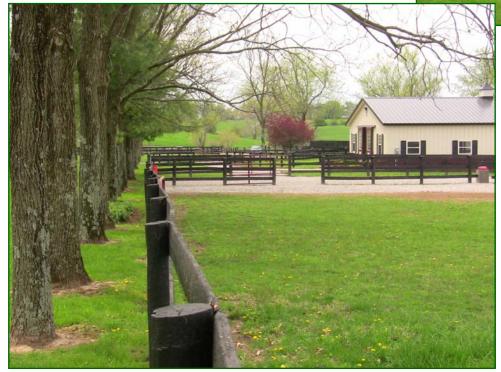

Gorgeous pergola graces the back of the home covering a brick patio for outdoor living at its best!

Smartly-designed farm with automatic waterers and electrified top-board fourboard fencing secure these nearly level paddocks.