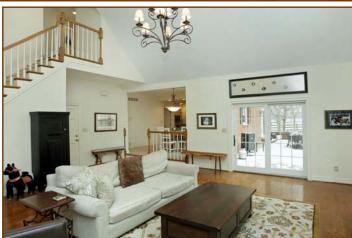

## First Floor

Welcoming 2-story foyer with hardwood floor.

**Formal living room** with beautiful hardwood flooring.

Gorgeous **formal dining room** with paneled wainscoting, hardwood flooring, and beautiful views.

Massive two-story **great room** with fireplace (moose head does not convey) with back staircase to bedrooms. Plenty of natural light and access to back brick patio with pergola.