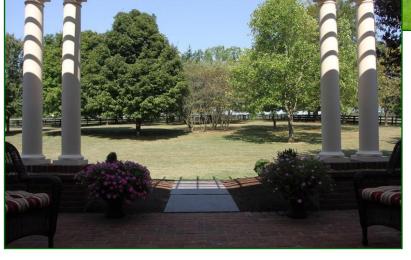

Gorgeous pergola graces the back of the home covering a brick patio for outdoor living at its best!

Smartly-designed farm with automatic waterers and electrified top-board fourboard fencing secure these nearly level paddocks.