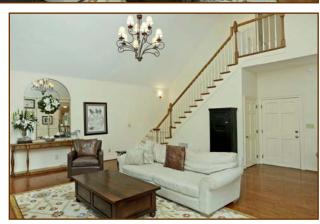

## First Floor

Welcoming 2-story foyer with hardwood floor.

**Formal living room** with beautiful hardwood flooring.

Gorgeous **formal dining room** with paneled wainscoting, hardwood flooring, and beautiful views.

Massive two-story **great room** with fireplace (moose head does not convey) with back staircase to bedrooms. Plenty of natural light and access to back brick patio with pergola.