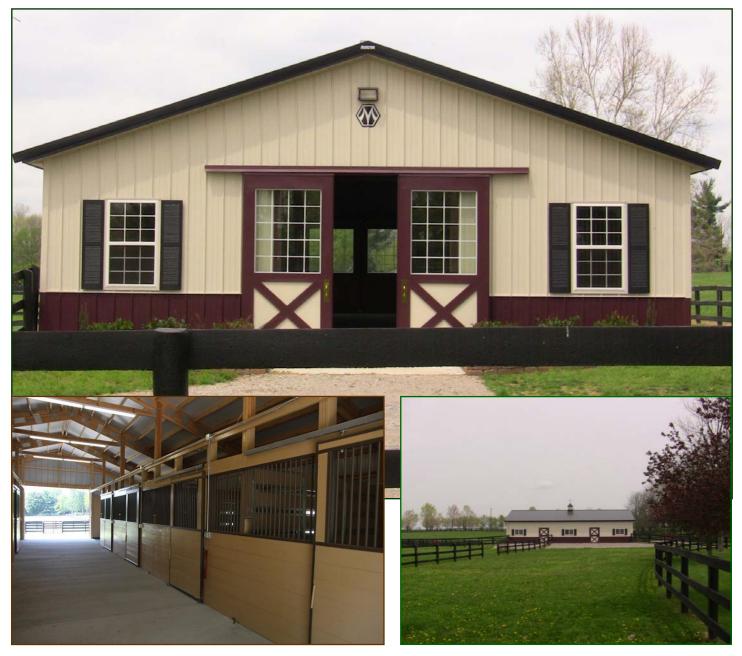

Very functional and classy 6-stall Morton barn houses your horses with additional tack room, feed room, and full-length attached overhang for farm equipment.

You will appreciate this smart design by a professional horseman!