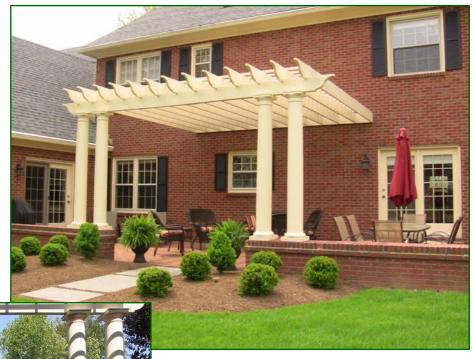

Gorgeous pergola graces the back of the home covering a brick patio for outdoor living at its best!

Smartly-designed farm with automatic waterers and electrified top-board fourboard fencing secure these nearly level paddocks.