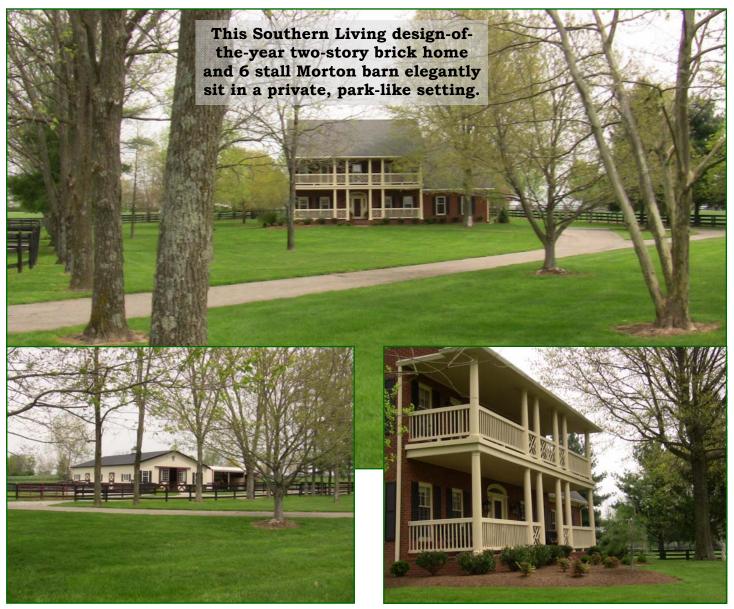

## 2499 CARNEGIE LANE

10.85 Acres

Lexington, Fayette County, Kentucky

Offered Exclusively By

www.kyhorsefarms.com

Gorgeous pergola graces the back of the home covering a brick patio for outdoor living at its best!

Smartly-designed farm with automatic waterers and electrified top-board fourboard fencing secure these nearly level paddocks.

Very functional and classy 6-stall Morton barn houses your horses with additional tack room, feed room, and full-length attached overhang for farm equipment.

You will appreciate this smart design by a professional horseman!