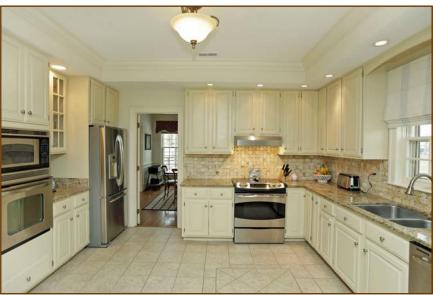

Private **office** with wet bar.

Freshly renovated gourmet **kitch- en** with stainless steel appliances, tile flooring, and back splash.

Convenient eat-in breakfast area with access to back brick patio Area.