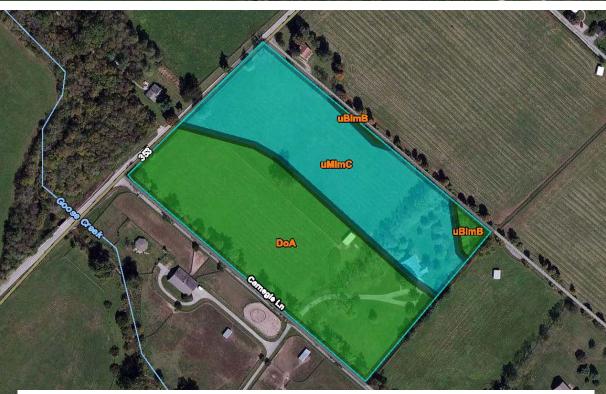

Offered Exclusively By

PRICE: \$850,000.

Agent:

Mike Morrison 859-340-0302

www.kyhorsefarms.com

| Map unit symbol             | Map unit name                                            | Rating                           | Acres in AOI | Percent of AOI |
|-----------------------------|----------------------------------------------------------|----------------------------------|--------------|----------------|
| DoA                         | Donerail silt loam, 0 to 2 percent slopes                | All areas are prime farmland     | 6.4          | 55.2%          |
| uBlmB                       | Bluegrass-Maury silt<br>loams, 2 to 6 percent<br>slopes  | All areas are prime farmland     | 0.3          | 2.3%           |
| uMlmC                       | Maury-Bluegrass silt<br>loams, 6 to 12 percent<br>slopes | Farmland of statewide importance | 4.9          | 42.5%          |
| Totals for Area of Interest |                                                          |                                  | 11.6         | 100.0%         |