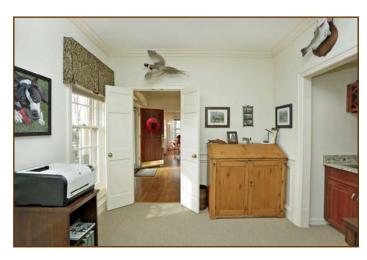

## First Floor

Welcoming 2-story foyer with hardwood floor.

**Formal living room** with beautiful hardwood flooring.

Gorgeous **formal dining room** with paneled wainscoting, hardwood flooring, and beautiful views.

Massive two-story **great room** with fireplace (moose head does not convey) with back staircase to bedrooms. Plenty of natural light and access to back brick patio with pergola.