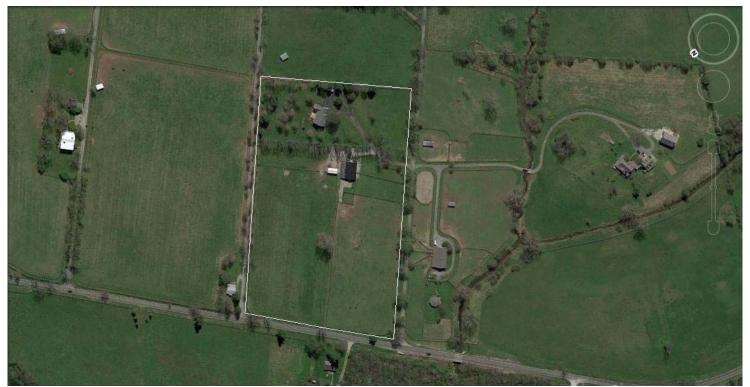

## 2499 CARNEGIE LANE

10.85 Acres

Lexington, Fayette County, Kentucky

Offered Exclusively By

www.kyhorsefarms.com