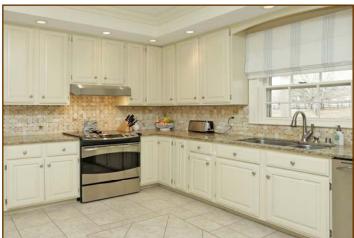

Private **office** with wet bar.

Freshly renovated gourmet **kitch- en** with stainless steel appliances, tile flooring, and back splash.

Convenient eat-in breakfast area with access to back brick patio Area.