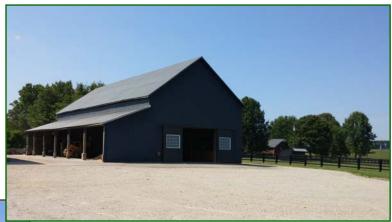

## Farm Improvements:

- Converted tobacco barn (6 bent)
  - Thirteen 10' x 10' portable stalls (2 are stored)
  - Two grooming bays
  - Shop area
  - Tack room (paneled, concrete floor, wall heater)

- Indoor arena (72' x 144')
  Outdoor ring (150' x 300')
  3 bay equipment shed (24' x 36')
  1 Run-in shed