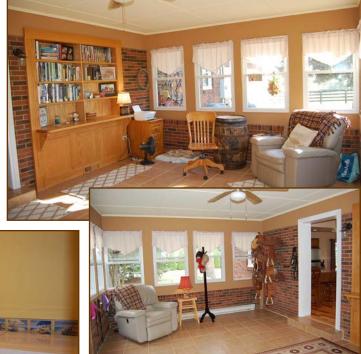

ments.

Kitchen: Hardwood floor, can lighting, granite counter tops, tile back splash, wood cabinets, breakfast bar, stainless steel sink, Kenmore dishwasher, Frigidaire range, Whirlpool refrigerator.

Sun Room: Tile floor, ceiling fan with light, built-in book case/desk, baseboard heat.

**Hall:** Hardwood floor, stairs to basement.

Laundry: Vinyl floor, washer/dryer hook-up, access to attic.

**Bedroom:** Wall-to-wall carpet and closet.

**Hall Bath:** Tile floor, single vanity, and tub/shower combo.