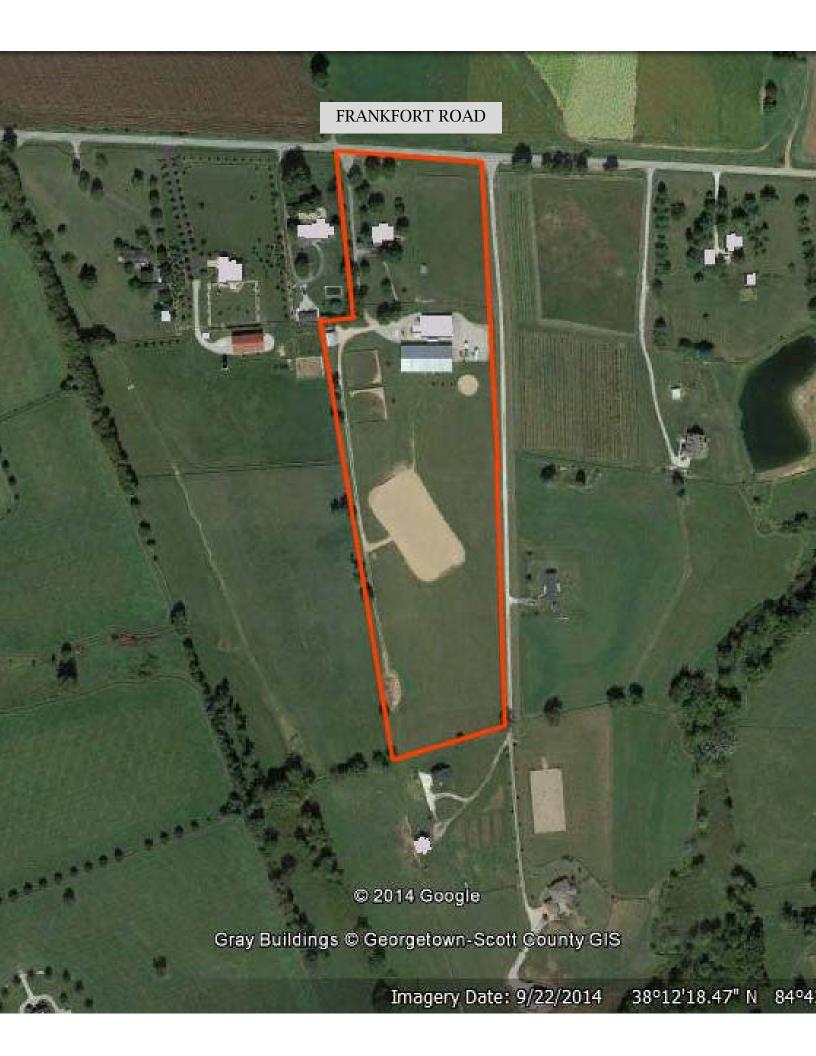

## 4600 FRANKFORT ROAD

Georgetown, Scott County, Kentucky 15.15 Acres

Offered exclusively by

www.kyhorsefarms.com

Great Room: Hardwood floor, can lighting, raised hearth brick wood-burning fireplace, storage closet, window treat-

www.kyhorsefarms.com

| Map unit symbol         | Map unit name                                            | Rating                           | Acres in AOI | Percent of AOI |
|-------------------------|----------------------------------------------------------|----------------------------------|--------------|----------------|
| uBImB                   | Bluegrass-Maury silt<br>loams, 2 to 6 percent<br>slopes  | All areas are prime farmland     | 13.6         | 89.4%          |
| uMlmC                   | Maury-Bluegrass silt<br>loams, 6 to 12 percent<br>slopes | Farmland of statewide importance | 1.6          | 10.6%          |
| Totals for Area of Inte | rest                                                     |                                  | 15.2         | 100.0%         |

PROPERTY ADDRESS: 4600 Frankfort Pike, Georgetown, KY 40324