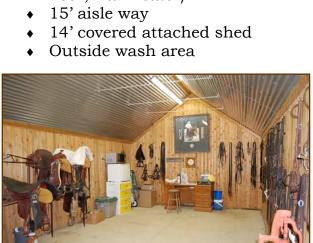

## Farm Improvements:

- Converted tobacco barn (6 bent)
  - Thirteen 10' x 10' portable stalls (2 are stored)
  - Two grooming bays
  - Shop area
  - Tack room (paneled, concrete floor, wall heater)

- Indoor arena (72' x 144')
  Outdoor ring (150' x 300')
  3 bay equipment shed (24' x 36')
  1 Run-in shed