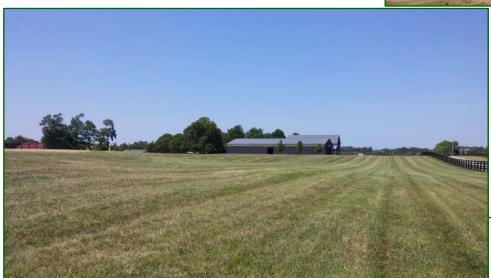

## Farm Improvements:

- Converted tobacco barn (6 bent)
  - Thirteen 10' x 10' portable stalls (2 are stored)
  - Two grooming bays
  - Shop area
  - Tack room (paneled, concrete floor, wall heater)

- Indoor arena (72' x 144')
  Outdoor ring (150' x 300')
  3 bay equipment shed (24' x 36')
  1 Run-in shed

- 1 Paddock
- 4 Board plank fencing
- Large parking area for trailers

Information contained herein is believed to be accurate but is not warranted

OFFERED EXCLUSIVELY BY

Price: \$680,000.

Bill G. Bell, Agent (859) 621-0607