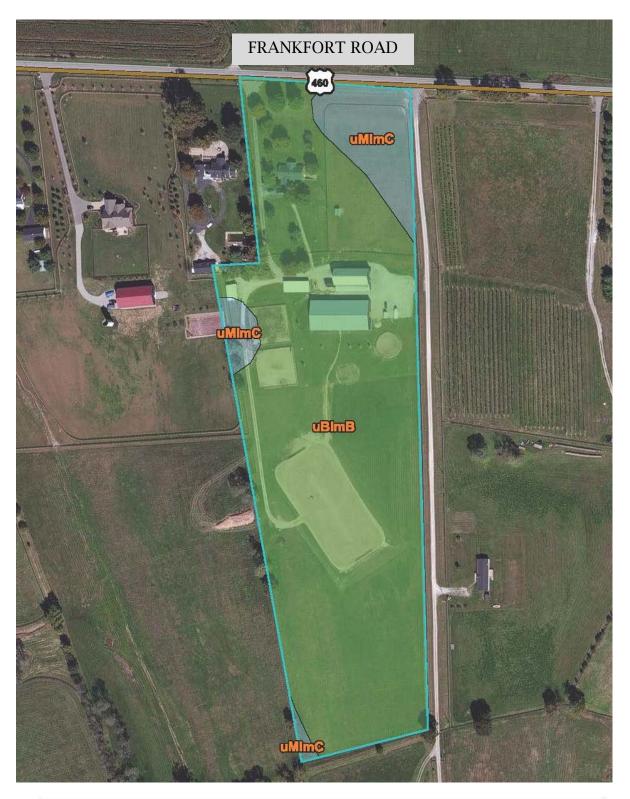

www.kyhorsefarms.com

| Map unit symbol         | Map unit name                                            | Rating                           | Acres in AOI | Percent of AOI |
|-------------------------|----------------------------------------------------------|----------------------------------|--------------|----------------|
| uBImB                   | Bluegrass-Maury silt<br>loams, 2 to 6 percent<br>slopes  | All areas are prime farmland     | 13.6         | 89.4%          |
| uMlmC                   | Maury-Bluegrass silt<br>loams, 6 to 12 percent<br>slopes | Farmland of statewide importance | 1.6          | 10.6%          |
| Totals for Area of Inte | rest                                                     |                                  | 15.2         | 100.0%         |