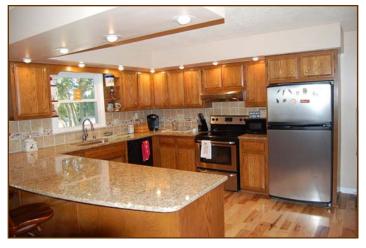

ments.

Kitchen: Hardwood floor, can lighting, granite counter tops, tile back splash, wood cabinets, breakfast bar, stainless steel sink, Kenmore dishwasher, Frigidaire range, Whirlpool refrigerator.

Sun Room: Tile floor, ceiling fan with light, built-in book case/desk, baseboard heat.