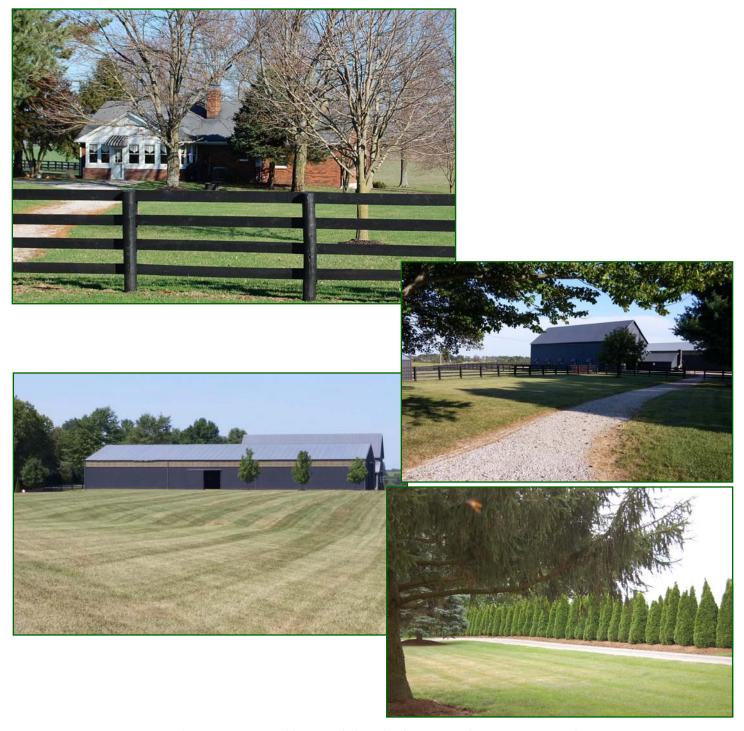

## 4600 FRANKFORT ROAD

Georgetown, Scott County, Kentucky 15.15 Acres

Offered exclusively by

www.kyhorsefarms.com

Great Room: Hardwood floor, can lighting, raised hearth brick wood-burning fireplace, storage closet, window treat-

## Farm Improvements:

- Converted tobacco barn (6 bent)
  - Thirteen 10' x 10' portable stalls (2 are stored)
  - Two grooming bays
  - Shop area
  - Tack room (paneled, concrete floor, wall heater)

- Indoor arena (72' x 144')
  Outdoor ring (150' x 300')
  3 bay equipment shed (24' x 36')
  1 Run-in shed

- 1 Paddock
- 4 Board plank fencing
- Large parking area for trailers

Information contained herein is believed to be accurate but is not warranted

OFFERED EXCLUSIVELY BY

Price: \$680,000.

Bill G. Bell, Agent (859) 621-0607