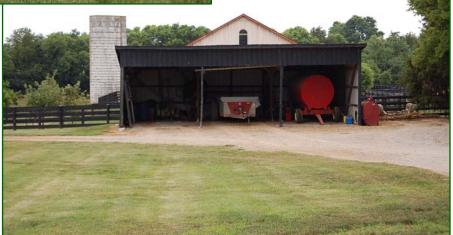

## Farm Improvements:

- Converted tobacco barn (6 bent)
  - Thirteen 10' x 10' portable stalls (2 are stored)
  - Two grooming bays
  - Shop area
  - Tack room (paneled, concrete floor, wall heater)

- Indoor arena (72' x 144')
  Outdoor ring (150' x 300')
  3 bay equipment shed (24' x 36')
  1 Run-in shed

- 1 Paddock
- 4 Board plank fencing
- Large parking area for trailers

Information contained herein is believed to be accurate but is not warranted

OFFERED EXCLUSIVELY BY

Price: \$680,000.

Bill G. Bell, Agent (859) 621-0607