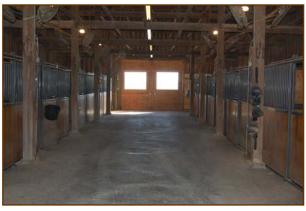

## Farm Improvements:

- Converted tobacco barn (6 bent)
  - Thirteen 10' x 10' portable stalls (2 are stored)
  - Two grooming bays
  - Shop area
  - Tack room (paneled, concrete floor, wall heater)

- Indoor arena (72' x 144')
  Outdoor ring (150' x 300')
  3 bay equipment shed (24' x 36')
  1 Run-in shed