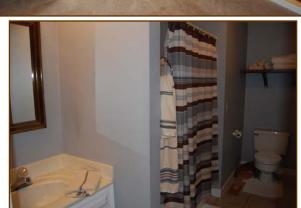

**Hall:** Hardwood floor, stairs to basement.

Laundry: Vinyl floor, washer/dryer hook-up, access to attic.

**Bedroom:** Wall-to-wall carpet and closet.

**Hall Bath:** Tile floor, single vanity, and tub/shower combo.

**Bedroom:** Wall-to-wall carpet and closet.

**Master Bedroom:** Hardwood floor, 2 closets, **master bath** with tile floor, single vanity, and tub/shower combo.

**Basement:** Full, unfinished poured concrete, single car garage, and shower stall.