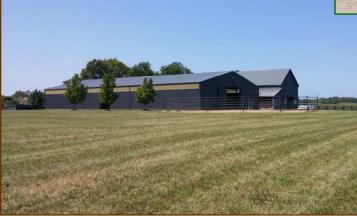

## Farm Improvements:

- Converted tobacco barn (6 bent)
  - Thirteen 10' x 10' portable stalls (2 are stored)
  - Two grooming bays
  - Shop area
  - Tack room (paneled, concrete floor, wall heater)

- Indoor arena (72' x 144')
  Outdoor ring (150' x 300')
  3 bay equipment shed (24' x 36')
  1 Run-in shed