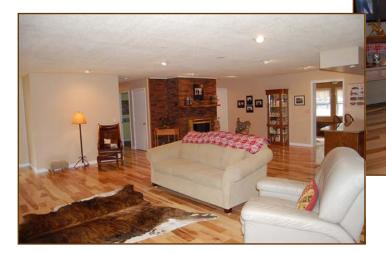

## 4600 FRANKFORT ROAD

Georgetown, Scott County, Kentucky 15.15 Acres

Offered exclusively by

www.kyhorsefarms.com

Great Room: Hardwood floor, can lighting, raised hearth brick wood-burning fireplace, storage closet, window treat-

**Hall:** Hardwood floor, stairs to basement.

Laundry: Vinyl floor, washer/dryer hook-up, access to attic.

**Bedroom:** Wall-to-wall carpet and closet.

**Hall Bath:** Tile floor, single vanity, and tub/shower combo.

**Bedroom:** Wall-to-wall carpet and closet.

**Master Bedroom:** Hardwood floor, 2 closets, **master bath** with tile floor, single vanity, and tub/shower combo.

**Basement:** Full, unfinished poured concrete, single car garage, and shower stall.