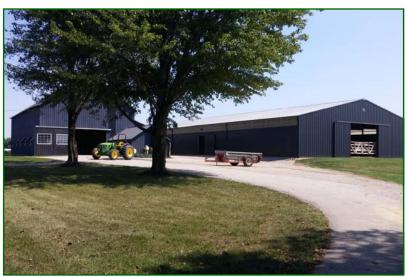

## Farm Improvements:

- Converted tobacco barn (6 bent)
  - Thirteen 10' x 10' portable stalls (2 are stored)
  - Two grooming bays
  - Shop area
  - Tack room (paneled, concrete floor, wall heater)

- Indoor arena (72' x 144')
  Outdoor ring (150' x 300')
  3 bay equipment shed (24' x 36')
  1 Run-in shed