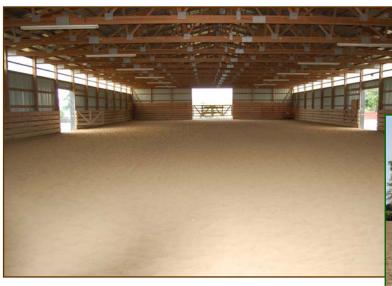

## Farm Improvements:

- Converted tobacco barn (6 bent)
  - Thirteen 10' x 10' portable stalls (2 are stored)
  - Two grooming bays
  - Shop area
  - Tack room (paneled, concrete floor, wall heater)

- Indoor arena (72' x 144')
  Outdoor ring (150' x 300')
  3 bay equipment shed (24' x 36')
  1 Run-in shed