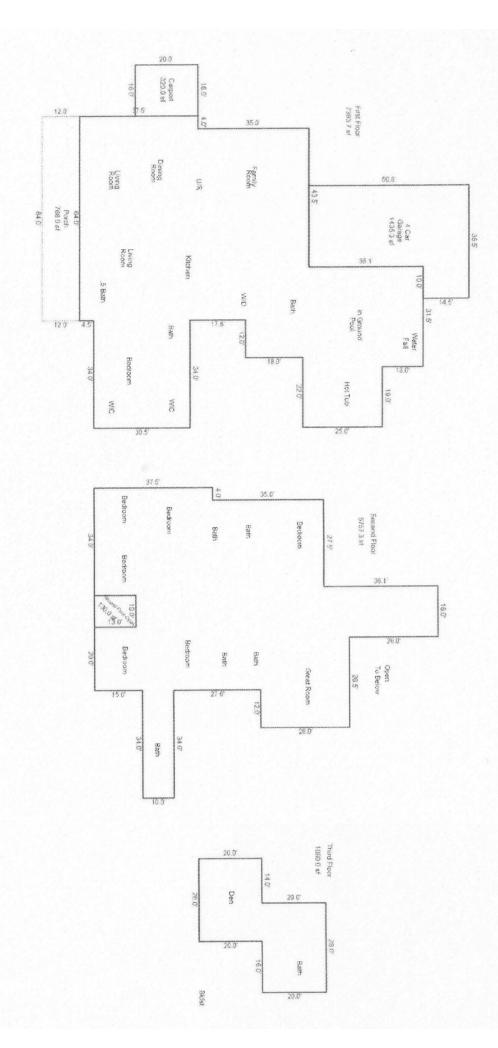

### Tract #8—2.383 Acres

Two-and-a-half story home consisting of approximately 14,000 square feet of living area. Original section built in 1910 with additions. HVAC provided by heat pump and baseboard electric plus central air. This 9 bedroom, 10.5 bath home features an indoor pool, waterfall, and a 2-car detached garage with office.

**First Floor:** Large living room, family room, dining room, kitchen, bedroom, two baths, indoor in-ground pool plus attached four-car garage.

**Second Floor:** Six bedrooms, five baths, and great room.

**Third Floor:** Den and bath.