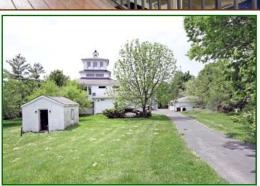

### Tract #8—2.383 Acres

Two-and-a-half story home consisting of approximately 14,000 square feet of living area. Original section built in 1910 with additions. HVAC provided by heat pump and baseboard electric plus central air. This 9 bedroom, 10.5 bath home features an indoor pool, waterfall, and a 2-car detached garage with office.

**First Floor:** Large living room, family room, dining room, kitchen, bedroom, two baths, indoor in-ground pool plus attached four-car garage.

**Second Floor:** Six bedrooms, five baths, and great room.

**Third Floor:** Den and bath.