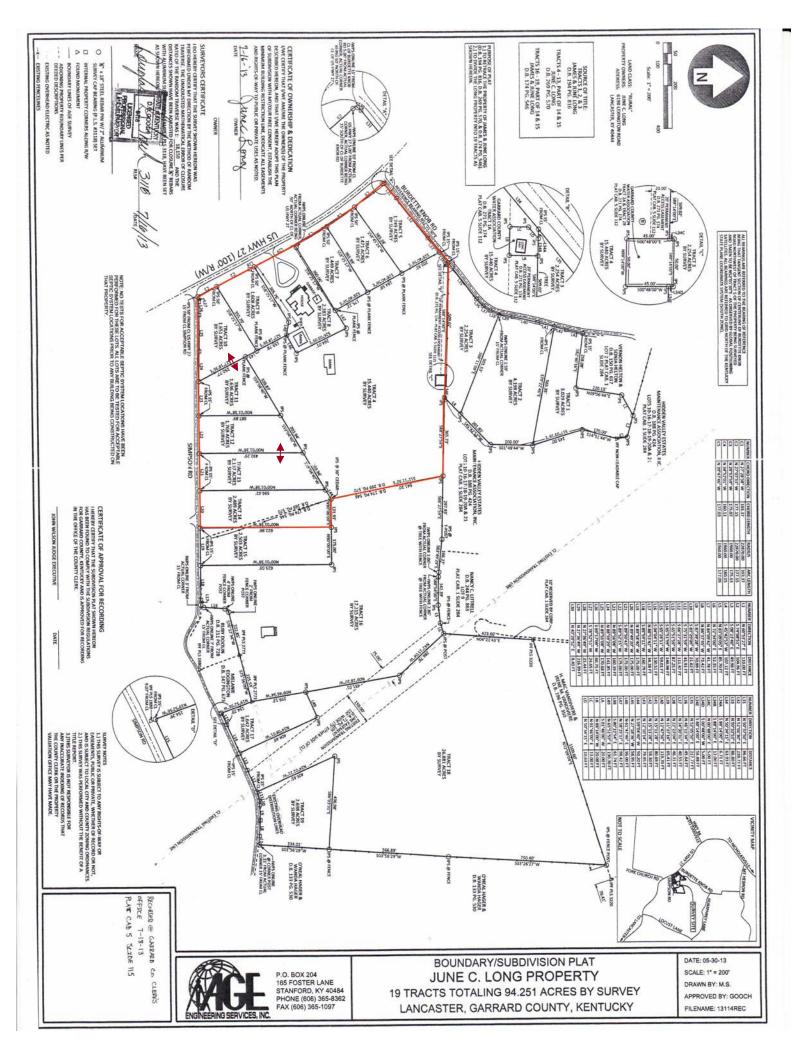

TRACT #8—14,000 +/- square foot home on 2.383 acres with 5 stall barn.

7 TRACTS—From 1.449 acres to 3.955 acres.

TRACT #4—15.44 acres.

**TERMS:** 10% down and signed contract day of sale, balance and deed within 30 days. Property is sold "as-is" with no warranty expressed or implied. A ten percent (10%) Buyer's Premium will be added to the final bid price to determine the total purchase price.

### Tract #8—2.383 Acres

Two-and-a-half story home consisting of approximately 14,000 square feet of living area. Original section built in 1910 with additions. HVAC provided by heat pump and baseboard electric plus central air. This 9 bedroom, 10.5 bath home features an indoor pool, waterfall, and a 2-car detached garage with office.

# TRACTS 5-7 and 9-14

Beautiful building lots located on Lexington Road, Simpson Road, and Burdette Knob Road. Lots range from 1.449 acres to 3.955 acres.

These tracts are sold BY CHOICE—any or all of these. NOTE: Tracts 10 and 11 are combined and Tracts 12 and 13 are combined.

## **TRACT 4—15.44 Acres**

Located on Burdette Knob Road, this beautiful piece of land is improved with an older barn of little value.