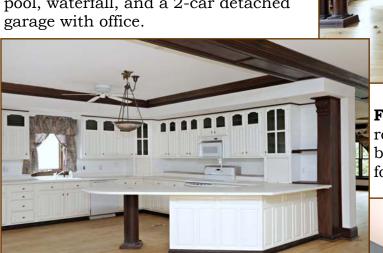

**First Floor:** Large living room, family room, dining room, kitchen, bedroom, two baths, indoor in-ground pool plus attached four-car garage.

**Second Floor:** Six bedrooms, five baths, and great room.