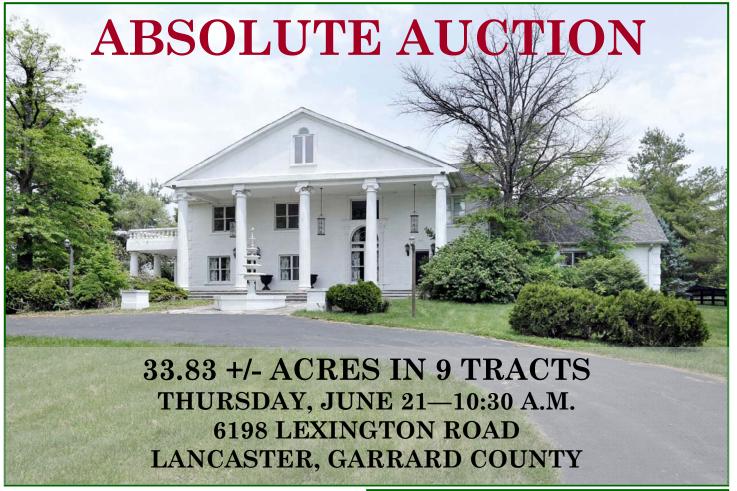

### Tract #8—2.383 Acres

Two-and-a-half story home consisting of approximately 14,000 square feet of living area. Original section built in 1910 with additions. HVAC provided by heat pump and baseboard electric plus central air. This 9 bedroom, 10.5 bath home features an indoor pool, waterfall, and a 2-car detached garage with office.