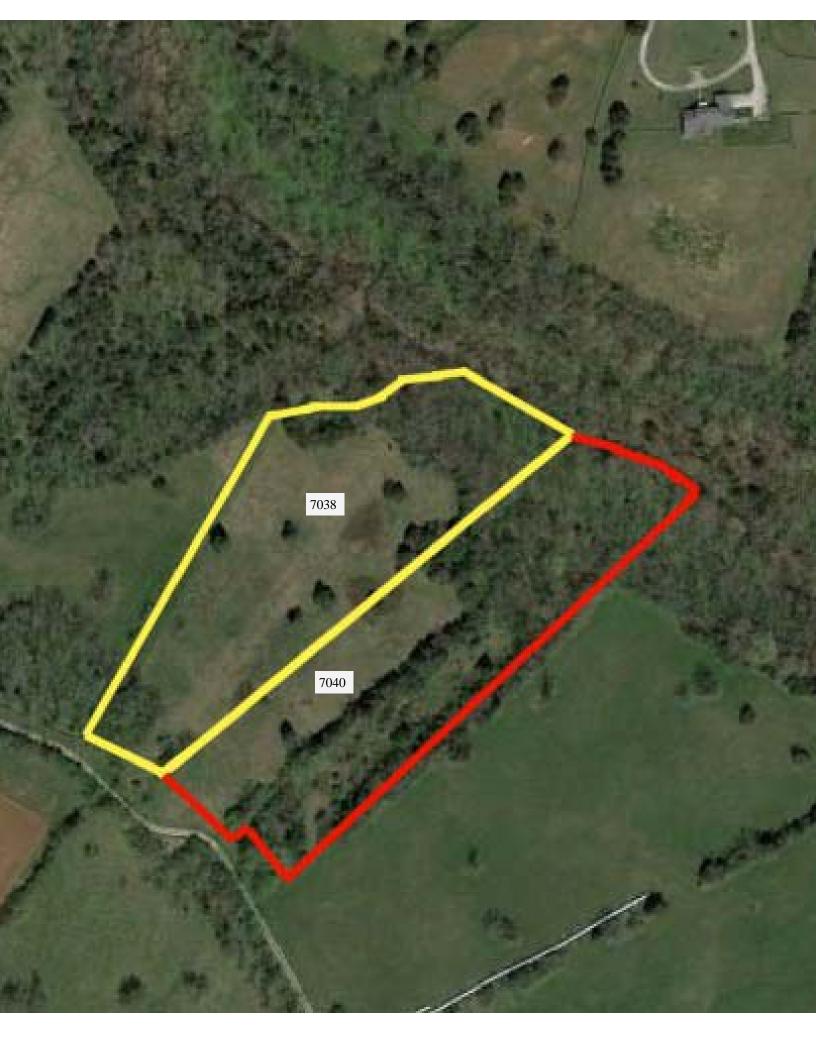

## 7040 TROY PIKE (Tract 5B)

## 5.527 Acres

Versailles, Woodford County, Kentucky

Creek frontage on Clear Creek with woods and cleared land in Elm Corner Estate subdivision, a 6-parcel gated community.

Conduit for electric and phone and water lines are run to the property.