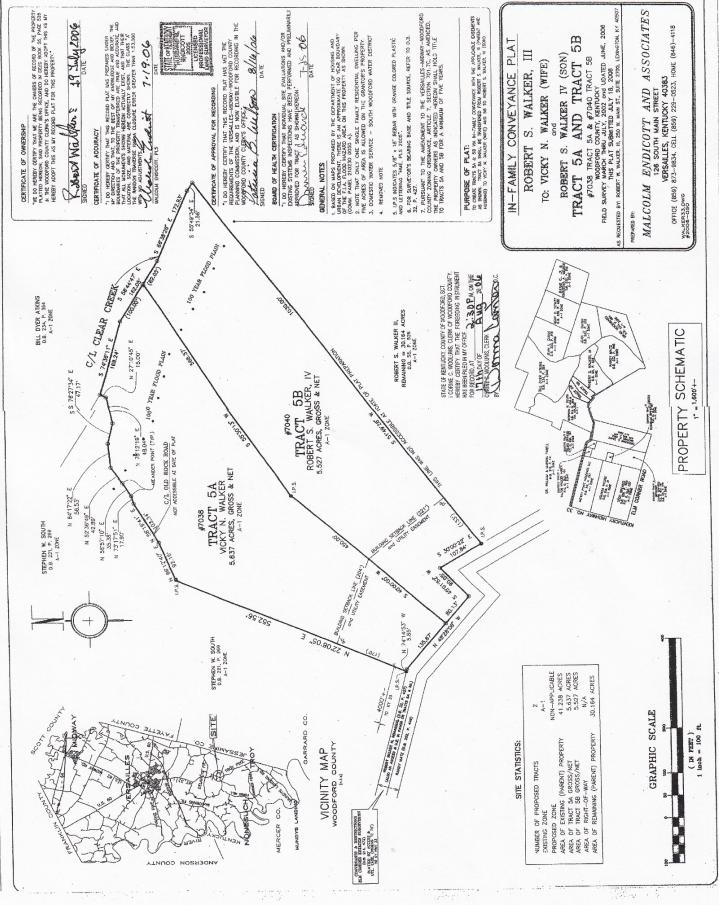

## 7040 TROY PIKE (Tract 5B)

## 5.527 Acres

Versailles, Woodford County, Kentucky

Creek frontage on Clear Creek with woods and cleared land in Elm Corner Estate subdivision, a 6-parcel gated community.

Conduit for electric and phone and water lines are run to the property.