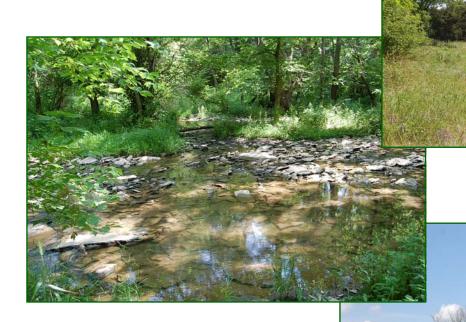

## 5.527 Acres

Versailles, Woodford County, Kentucky

Creek frontage on Clear Creek with woods and cleared land in Elm Corner Estate subdivision, a 6-parcel gated community.

Conduit for electric and phone and water lines are run to the property.