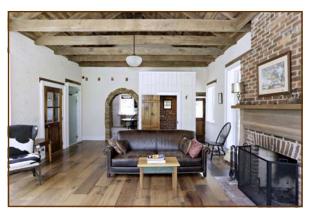

**Living Room** with pine floors from War Admiral's stall at old Mt. Brilliant. Original beams.

Handmade walnut front entrance door

**Fire Family Room** addition with antique poplar floor, poplar mantel, ceiling beams from the tobacco barn, large windows to view the farm. Half bath. Separate tiled shower area.