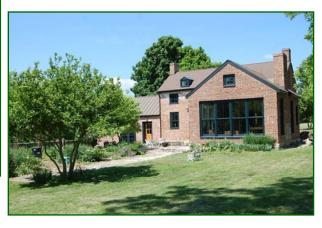

# ELKHORN SPRINGS FARM 800-1 FISHERS MILL

Scott County, Kentucky 139 +/- Acres

Renovated Early 1800's Brick Home

Offered Exclusively By

www.kyhorsefarms.com 518 East Main Street • Lexington, Kentucky 40508 • (859) 255-3657

**Living Room** with pine floors from War Admiral's stall at old Mt. Brilliant. Original beams.

Handmade walnut front entrance door

**Fire Family Room** addition with antique poplar floor, poplar mantel, ceiling beams from the tobacco barn, large windows to view the farm. Half bath. Separate tiled shower area.

**Kitchen** with Kohler farm sink, custom cabinets, Jenn-Air gas oven, stainless steel dishwasher and refrigerator. Stone archway from family room.

Circular stairway to master loft—hand-hewn railing

Master bedroom lofts includes antique wooden beams, gas or log fireplace, skylights, and sitting area. Master bath overlooks the living room and includes a double marble sink, tiled shower, and toilet.