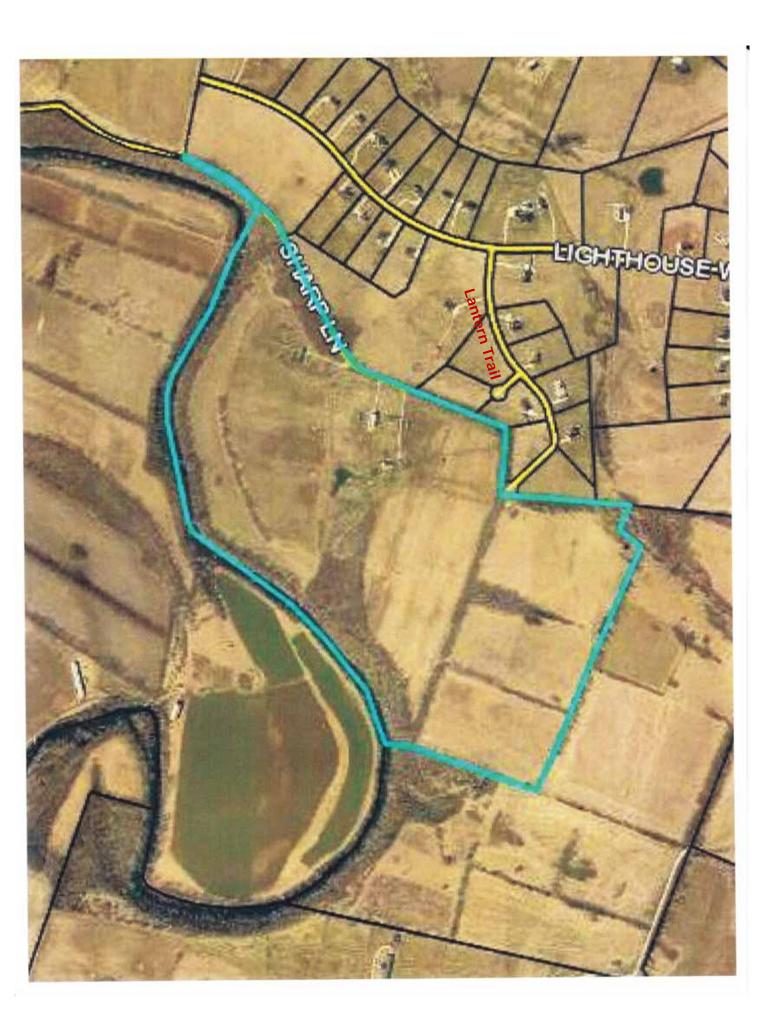

### Farm improvements include:

- Barn (refurbished 6 tobacco barn) with tack room, 6 stalls, washer, and dryer
- Run-in shed
- Hay storage shed
- Round roping pen

Fields leading to the Elkhorn Creek with easy access for canoeing.

Wonderful wildlife and mature trees.

Rolling Elkhorn Creek

Secluded, private tree-lined lane to the property.

Underground utilities City water

Offered Exclusively By

PRICE: \$1,750,000.

Muffy Lyster, Agent (859) 229-1804