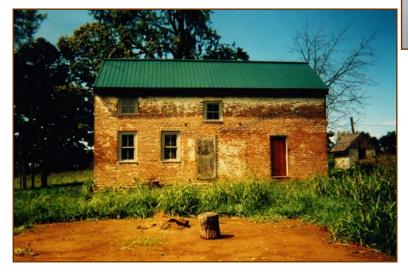

Before the restoration!

The studio is attached to the main

Vista from house—
"Springtime at Elkhorn Springs"

Beautiful rock ledge to spring house with peaceful sitting area

Ongoing renovation to guest quarters.