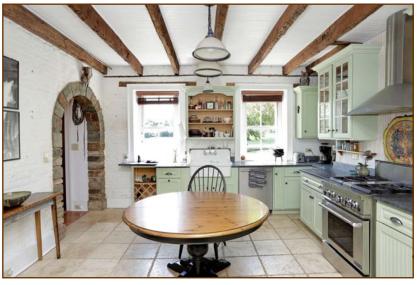

**Kitchen** with Kohler farm sink, custom cabinets, Jenn-Air gas oven, stainless steel dishwasher and refrigerator. Stone archway from family room.

Circular stairway to master loft—hand-hewn railing

Master bedroom lofts includes antique wooden beams, gas or log fireplace, skylights, and sitting area. Master bath overlooks the living room and includes a double marble sink, tiled shower, and toilet.