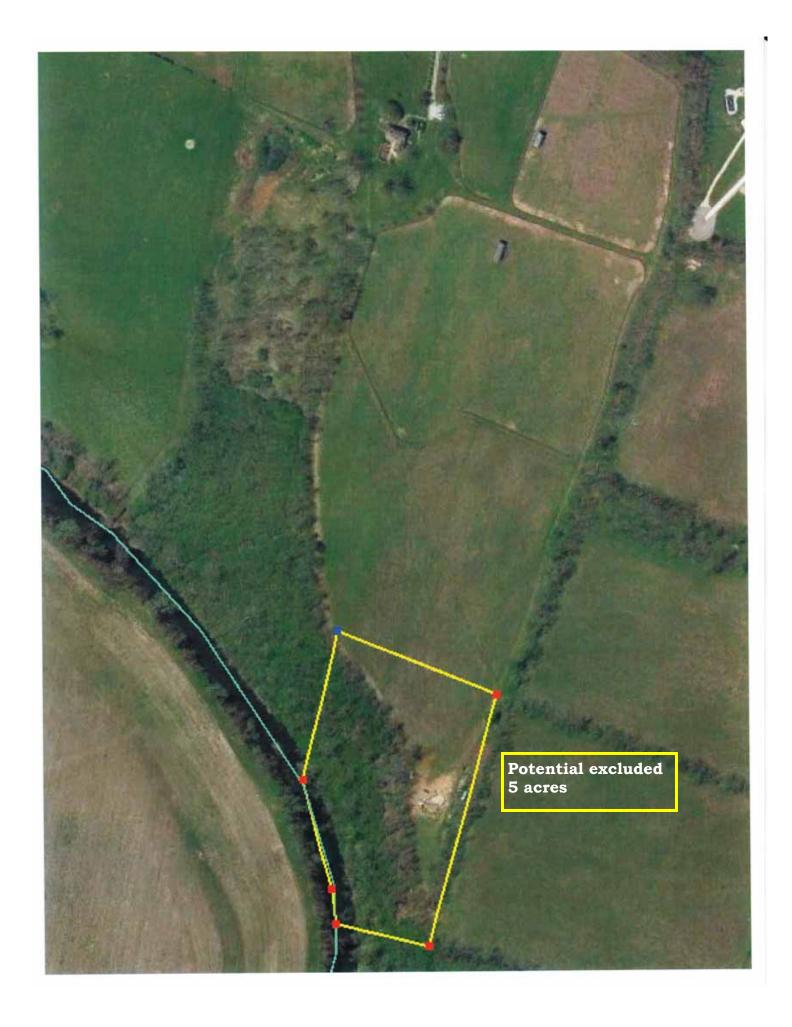

Wonderful wildlife and mature trees.

Rolling Elkhorn Creek

Secluded, private tree-lined lane to the property.

Underground utilities City water

Offered Exclusively By

PRICE: \$1,750,000.

Muffy Lyster, Agent (859) 229-1804