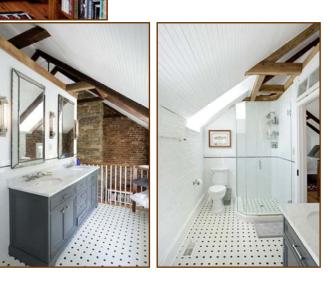

**Kitchen** with Kohler farm sink, custom cabinets, Jenn-Air gas oven, stainless steel dishwasher and refrigerator. Stone archway from family room.

Circular stairway to master loft—hand-hewn railing

Master bedroom lofts includes antique wooden beams, gas or log fireplace, skylights, and sitting area. Master bath overlooks the living room and includes a double marble sink, tiled shower, and toilet.