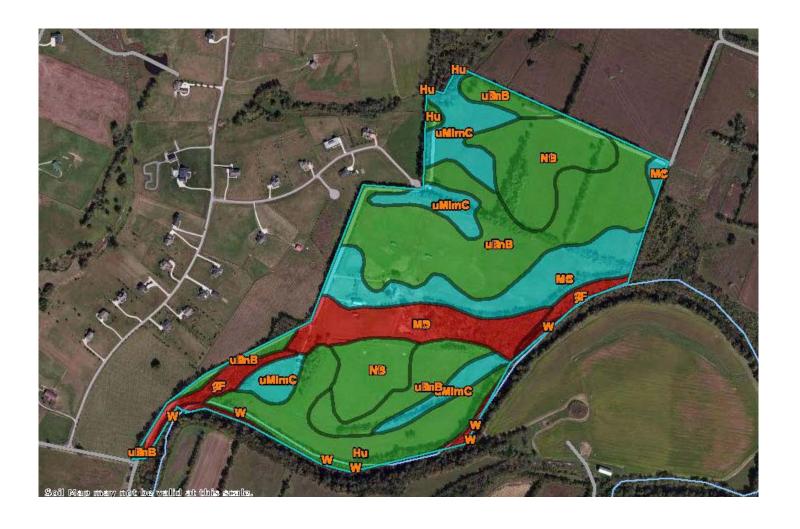

| Map unit symbol                | Map unit name                                                           | Rating                           | Acres in AOI | Percent of AOI |
|--------------------------------|-------------------------------------------------------------------------|----------------------------------|--------------|----------------|
| CyF                            | Cynthiana-Rock outcrop<br>complex, 20 to 50<br>percent slopes           | Not prime farmland               | 5.4          | 3.9%           |
| Hu                             | Huntington silt loam, 0<br>to 4 percent slopes,<br>occasionally flooded | All areas are prime farmland     | 17.9         | 12.8%          |
| McC                            | McAfee silt loam, 6 to 12 percent slopes                                | Farmland of statewide importance | 17.1         | 12.2%          |
| McD                            | McAfee silt loam, 12 to<br>20 percent slopes                            | Not prime farmland               | 12.5         | 8.9%           |
| NfB                            | Nicholson silt loam, 2 to<br>6 percent slopes                           | All areas are prime farmland     | 21.4         | 15.3%          |
| uBlmB                          | Bluegrass-Maury silt<br>loams, 2 to 6 percent<br>slopes                 | All areas are prime farmland     | 46.5         | 33.2%          |
| uMlmC                          | Maury-Bluegrass silt<br>loams, 6 to 12 percent<br>slopes                | Farmland of statewide importance | 17.3         | 12.4%          |
| W                              | Water                                                                   | Not prime farmland               | 1.8          | 1.3%           |
| Subtotals for Soil Survey Area |                                                                         |                                  | 140.0        | 100.0%         |
| Totals for Area of Interest    |                                                                         |                                  | 140.0        | 100.0%         |