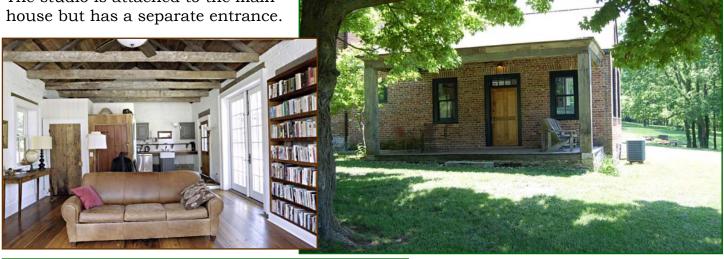

**Living Room** with pine floors from War Admiral's stall at old Mt. Brilliant. Original beams.

Handmade walnut front entrance door

**Fire Family Room** addition with antique poplar floor, poplar mantel, ceiling beams from the tobacco barn, large windows to view the farm. Half bath. Separate tiled shower area.

Before the restoration!

The studio is attached to the main

Vista from house—
"Springtime at Elkhorn Springs"

Beautiful rock ledge to spring house with peaceful sitting area

Ongoing renovation to guest quarters.