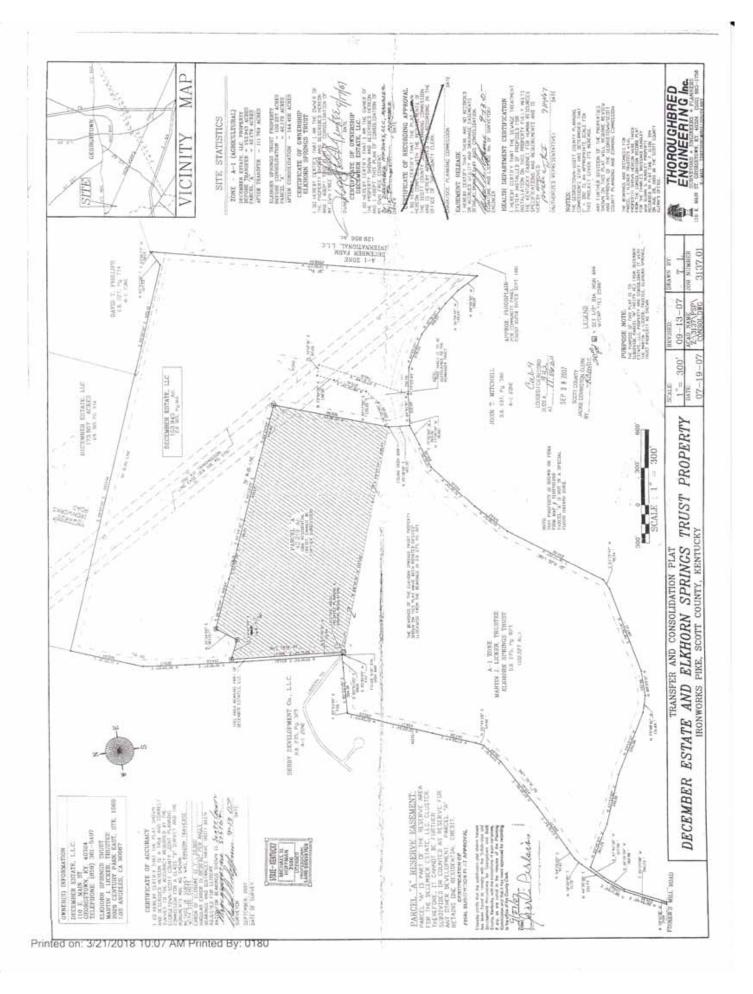

| Map unit symbol                | Map unit name                                                           | Rating                           | Acres in AOI | Percent of AOI |
|--------------------------------|-------------------------------------------------------------------------|----------------------------------|--------------|----------------|
| CyF                            | Cynthiana-Rock outcrop<br>complex, 20 to 50<br>percent slopes           | Not prime farmland               | 5.4          | 3.9%           |
| Hu                             | Huntington silt loam, 0<br>to 4 percent slopes,<br>occasionally flooded | All areas are prime farmland     | 17.9         | 12.8%          |
| McC                            | McAfee silt loam, 6 to 12 percent slopes                                | Farmland of statewide importance | 17.1         | 12.2%          |
| McD                            | McAfee silt loam, 12 to<br>20 percent slopes                            | Not prime farmland               | 12.5         | 8.9%           |
| NfB                            | Nicholson silt loam, 2 to<br>6 percent slopes                           | All areas are prime farmland     | 21.4         | 15.3%          |
| uBlmB                          | Bluegrass-Maury silt<br>loams, 2 to 6 percent<br>slopes                 | All areas are prime farmland     | 46.5         | 33.2%          |
| uMlmC                          | Maury-Bluegrass silt<br>loams, 6 to 12 percent<br>slopes                | Farmland of statewide importance | 17.3         | 12.4%          |
| W                              | Water                                                                   | Not prime farmland               | 1.8          | 1.3%           |
| Subtotals for Soil Survey Area |                                                                         |                                  | 140.0        | 100.0%         |
| Totals for Area of Interest    |                                                                         |                                  | 140.0        | 100.0%         |