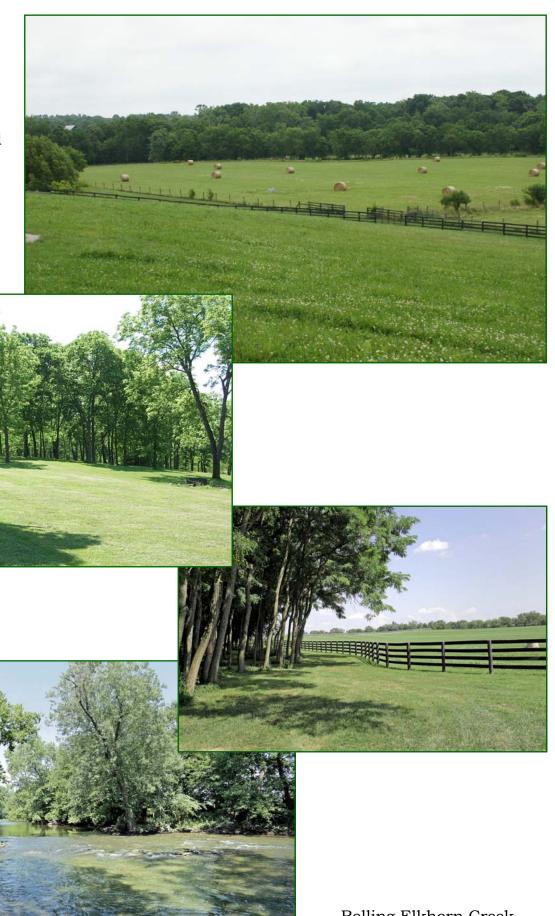

### Farm improvements include:

- Barn (refurbished 6 tobacco barn) with tack room, 6 stalls, washer, and dryer
- Run-in shed
- Hay storage shed
- Round roping pen

Fields leading to the Elkhorn Creek with easy access for canoeing.

Wonderful wildlife and mature trees.

Rolling Elkhorn Creek

Secluded, private tree-lined lane to the property.

Underground utilities City water

Offered Exclusively By

PRICE: \$1,750,000.

Muffy Lyster, Agent (859) 229-1804