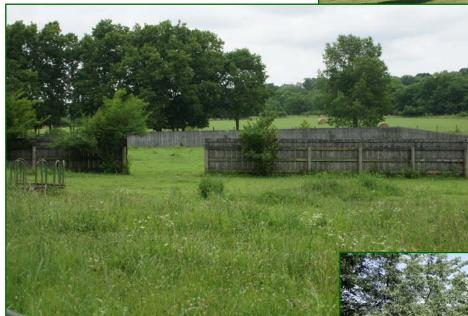

### Farm improvements include:

- Barn (refurbished 6 tobacco barn) with tack room, 6 stalls, washer, and dryer
- Run-in shed
- Hay storage shed
- Round roping pen

Fields leading to the Elkhorn Creek with easy access for canoeing.

Wonderful wildlife and mature trees.

Rolling Elkhorn Creek

Secluded, private tree-lined lane to the property.

Underground utilities City water

Offered Exclusively By

PRICE: \$1,750,000.

Muffy Lyster, Agent (859) 229-1804