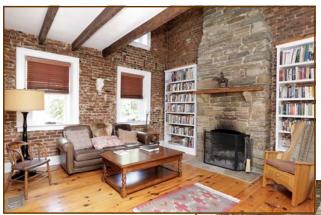

**Living Room** with pine floors from War Admiral's stall at old Mt. Brilliant. Original beams.

Handmade walnut front entrance door

**Fire Family Room** addition with antique poplar floor, poplar mantel, ceiling beams from the tobacco barn, large windows to view the farm. Half bath. Separate tiled shower area.

**Kitchen** with Kohler farm sink, custom cabinets, Jenn-Air gas oven, stainless steel dishwasher and refrigerator. Stone archway from family room.

Circular stairway to master loft—hand-hewn railing

Master bedroom lofts includes antique wooden beams, gas or log fireplace, skylights, and sitting area. Master bath overlooks the living room and includes a double marble sink, tiled shower, and toilet.