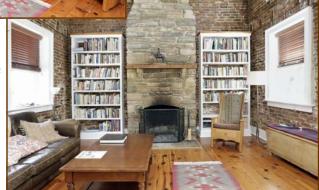

**Living Room** with pine floors from War Admiral's stall at old Mt. Brilliant. Original beams.

Handmade walnut front entrance door

**Fire Family Room** addition with antique poplar floor, poplar mantel, ceiling beams from the tobacco barn, large windows to view the farm. Half bath. Separate tiled shower area.

**Kitchen** with Kohler farm sink, custom cabinets, Jenn-Air gas oven, stainless steel dishwasher and refrigerator. Stone archway from family room.

Circular stairway to master loft—hand-hewn railing

Master bedroom lofts includes antique wooden beams, gas or log fireplace, skylights, and sitting area. Master bath overlooks the living room and includes a double marble sink, tiled shower, and toilet.