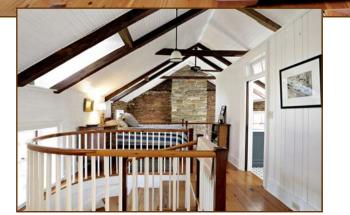

**Kitchen** with Kohler farm sink, custom cabinets, Jenn-Air gas oven, stainless steel dishwasher and refrigerator. Stone archway from family room.

Circular stairway to master loft—hand-hewn railing

Master bedroom lofts includes antique wooden beams, gas or log fireplace, skylights, and sitting area. Master bath overlooks the living room and includes a double marble sink, tiled shower, and toilet.