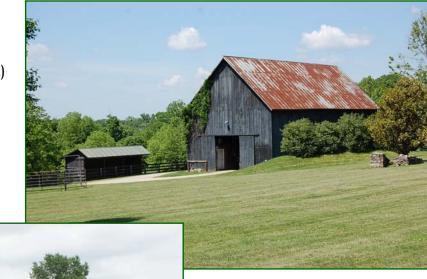

### Farm improvements include:

- Barn (refurbished 6 tobacco barn) with tack room, 6 stalls, washer, and dryer
- Run-in shed
- Hay storage shed
- Round roping pen

Fields leading to the Elkhorn Creek with easy access for canoeing.