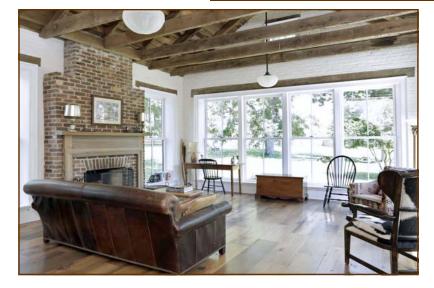

**Living Room** with pine floors from War Admiral's stall at old Mt. Brilliant. Original beams.

Handmade walnut front entrance door

**Fire Family Room** addition with antique poplar floor, poplar mantel, ceiling beams from the tobacco barn, large windows to view the farm. Half bath. Separate tiled shower area.

**Kitchen** with Kohler farm sink, custom cabinets, Jenn-Air gas oven, stainless steel dishwasher and refrigerator. Stone archway from family room.

Circular stairway to master loft—hand-hewn railing

Master bedroom lofts includes antique wooden beams, gas or log fireplace, skylights, and sitting area. Master bath overlooks the living room and includes a double marble sink, tiled shower, and toilet.