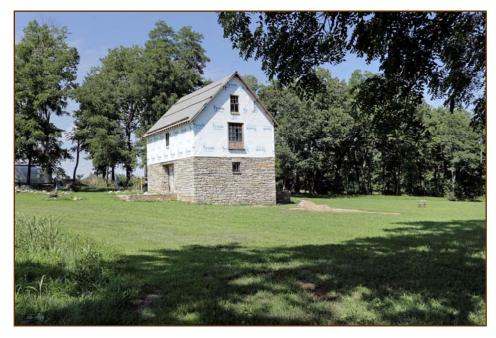

Before the restoration!

The studio is attached to the main

Vista from house—
"Springtime at Elkhorn Springs"

Beautiful rock ledge to spring house with peaceful sitting area

Ongoing renovation to guest quarters.

If you have specific questions please consult an attorney. The Lexington-Bluegrass Association of Realtors disclaims any and all liability that my result from your use of this form.