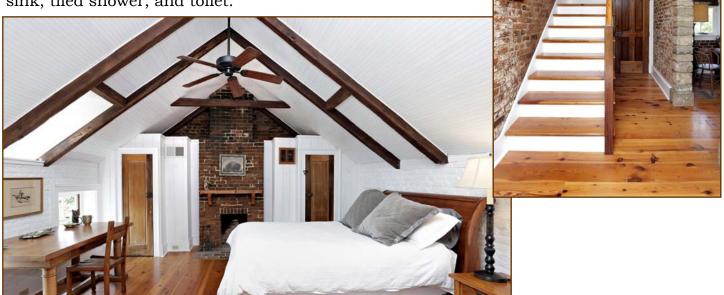

**Kitchen** with Kohler farm sink, custom cabinets, Jenn-Air gas oven, stainless steel dishwasher and refrigerator. Stone archway from family room.

Circular stairway to master loft—hand-hewn railing

Master bedroom lofts includes antique wooden beams, gas or log fireplace, skylights, and sitting area. Master bath overlooks the living room and includes a double marble sink, tiled shower, and toilet.