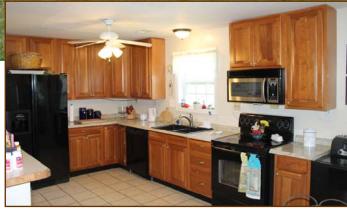

Large, gently-rolling, lush field with perimeter fencing.

Newer metal barn with stalls and rubber-matted floors.

Storage building for equipment

Detached 2-car garage with concrete floors

Ranch-style two-bedroom, two-bath home with open floor plan