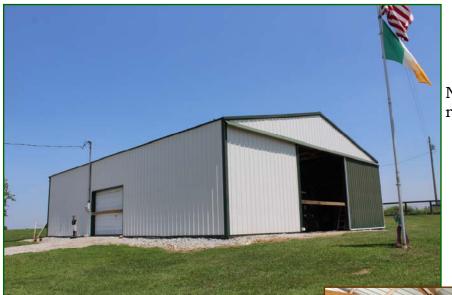

Large, gently-rolling, lush field with perimeter fencing.

Newer metal barn with stalls and rubber-matted floors.

Storage building for equipment

Detached 2-car garage with concrete floors

Ranch-style two-bedroom, two-bath home with open floor plan