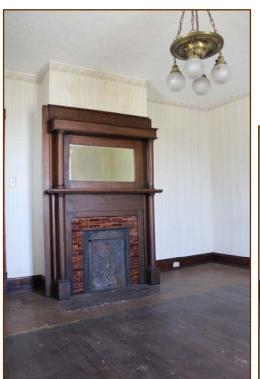

Both bedrooms have full en-suite baths

The patio area is great for relaxing or entertaining

Older farm house with newer roof and windows is ready for interior renovations.

Fabulous original woodwork and fireplaces throughout!