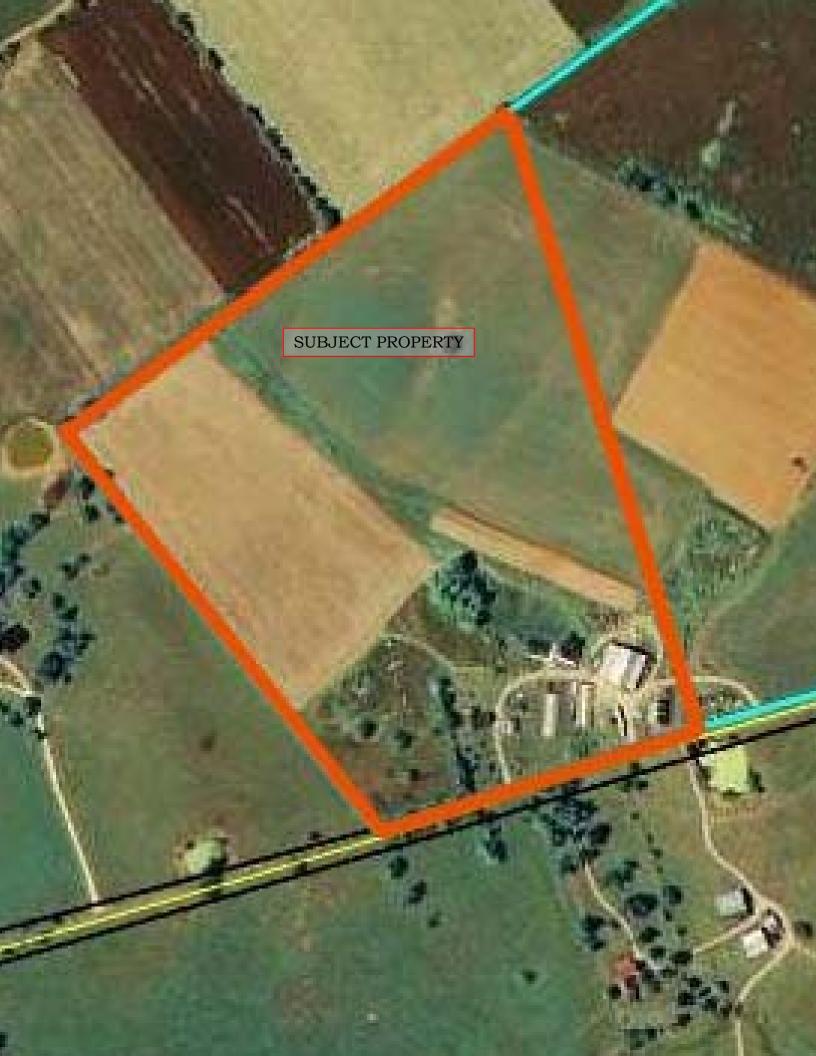

## 1231 JACKSTOWN ROAD

29 +/- Acres

Paris, Bourbon County, Kentucky

Located in the heart of Bourbon County and across the street from Adena Springs, you will find the farm property offers a two bedroom, two bath ranch home; older farm house ready for renovation; metal barn with stalls; wooden barn with stalls; and plenty of lush, gently-rolling land for horse turnout!