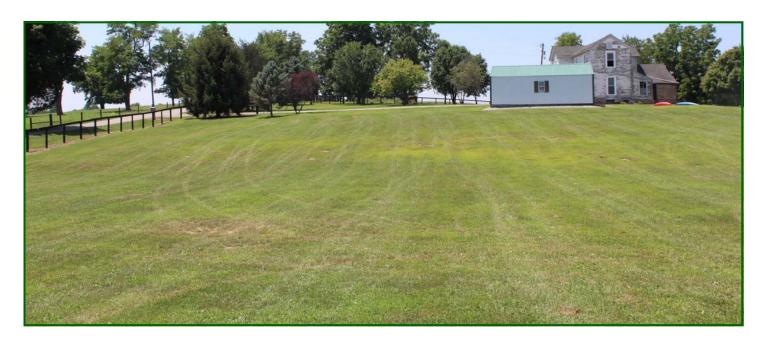

Large, gently-rolling, lush field with perimeter fencing.

Newer metal barn with stalls and rubber-matted floors.

Storage building for equipment

Detached 2-car garage with concrete floors

Ranch-style two-bedroom, two-bath home with open floor plan

Two beautiful, private, gated entrances

Nice level area that's perfect for a riding ring or extra paddocks. Priced to sell! Over 98% of prime soils! Come see for yourself!

Offered Exclusively By

PRICE: \$369,000.