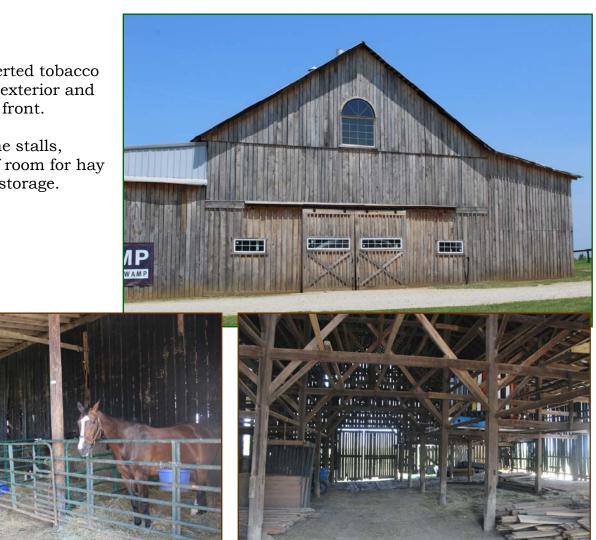

Offered Exclusively By

www.kyhorsefarms.com

518 East Main Street • Lexington, Kentucky 40508 • (859) 255-3657

Very large converted tobacco barn with fresh exterior and windows on the front.

In addition to the stalls, there's plenty of room for hay and equipment storage.