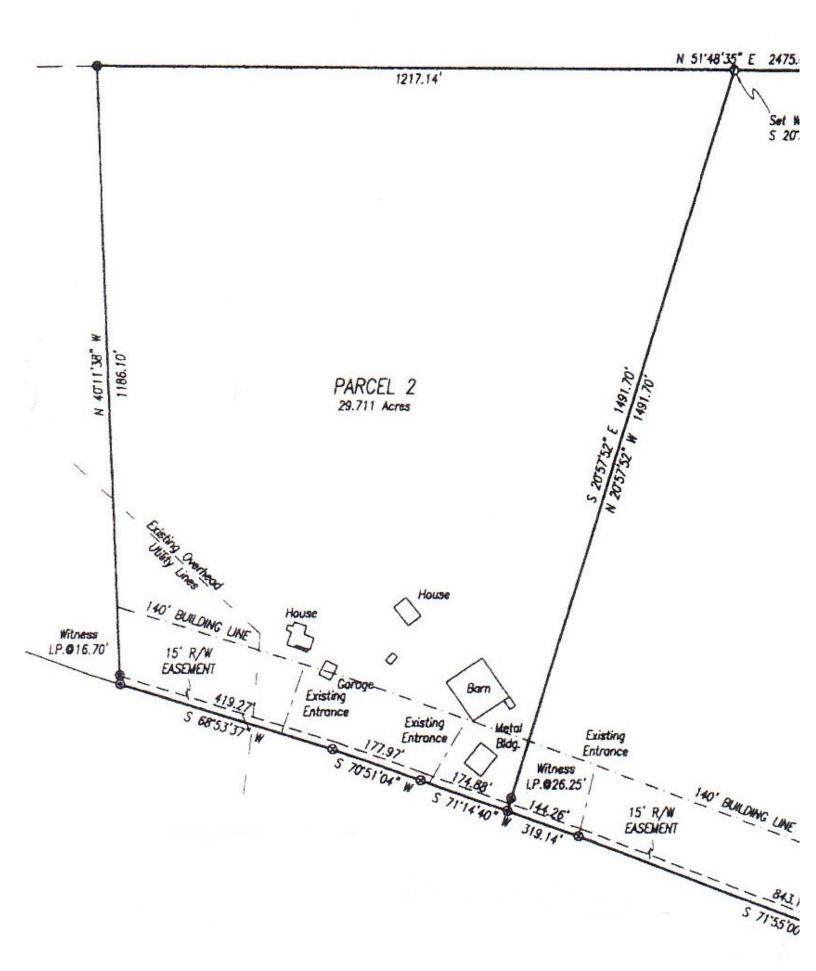

## 1231 JACKSTOWN ROAD

29 +/- Acres

Paris, Bourbon County, Kentucky

Located in the heart of Bourbon County and across the street from Adena Springs, you will find the farm property offers a two bedroom, two bath ranch home; older farm house ready for renovation; metal barn with stalls; wooden barn with stalls; and plenty of lush, gently-rolling land for horse turnout!