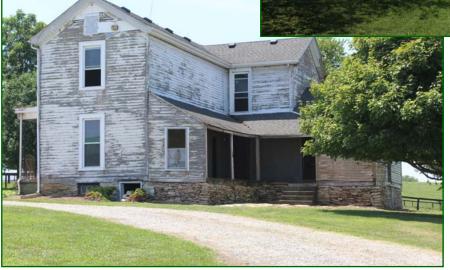

Both bedrooms have full en-suite baths

The patio area is great for relaxing or entertaining

Older farm house with newer roof and windows is ready for interior renovations.

Fabulous original woodwork and fireplaces throughout!