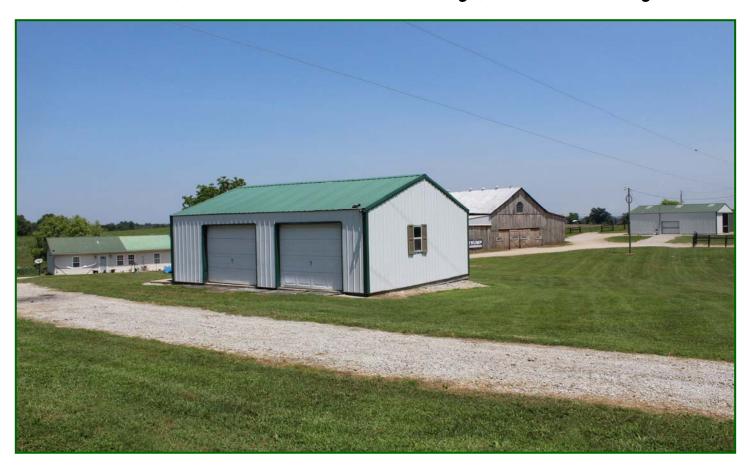

Large, gently-rolling, lush field with perimeter fencing.

Newer metal barn with stalls and rubber-matted floors.

Storage building for equipment

Detached 2-car garage with concrete floors

Ranch-style two-bedroom, two-bath home with open floor plan