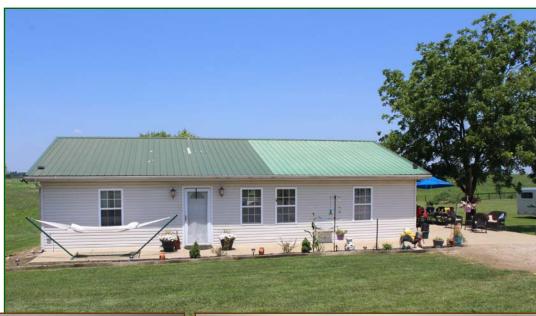

Large, gently-rolling, lush field with perimeter fencing.

Newer metal barn with stalls and rubber-matted floors.

Storage building for equipment

Detached 2-car garage with concrete floors

Ranch-style two-bedroom, two-bath home with open floor plan

Both bedrooms have full en-suite baths

The patio area is great for relaxing or entertaining

Older farm house with newer roof and windows is ready for interior renovations.

Fabulous original woodwork and fireplaces throughout!