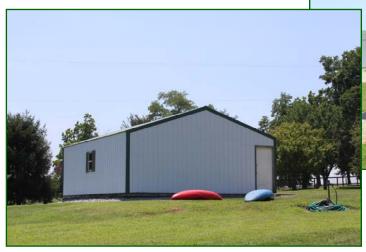

Large, gently-rolling, lush field with perimeter fencing.

Newer metal barn with stalls and rubber-matted floors.

Storage building for equipment

Detached 2-car garage with concrete floors

Ranch-style two-bedroom, two-bath home with open floor plan