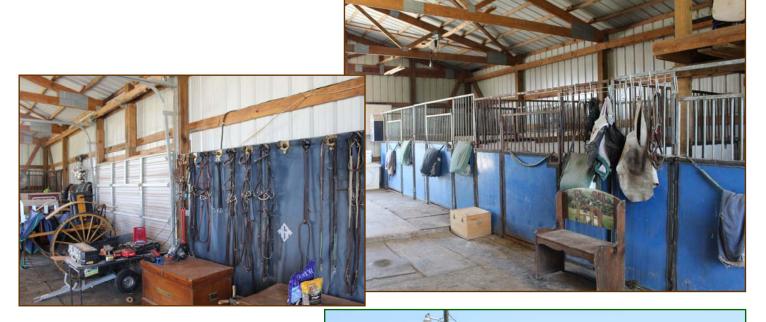

Offered Exclusively By

www.kyhorsefarms.com

518 East Main Street • Lexington, Kentucky 40508 • (859) 255-3657

Very large converted tobacco barn with fresh exterior and windows on the front.

In addition to the stalls, there's plenty of room for hay and equipment storage.