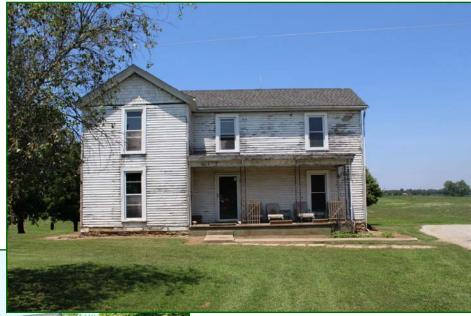

## 1231 JACKSTOWN ROAD

29 +/- Acres

Paris, Bourbon County, Kentucky

Located in the heart of Bourbon County and across the street from Adena Springs, you will find the farm property offers a two bedroom, two bath ranch home; older farm house ready for renovation; metal barn with stalls; wooden barn with stalls; and plenty of lush, gently-rolling land for horse turnout!

Both bedrooms have full en-suite baths

The patio area is great for relaxing or entertaining

Older farm house with newer roof and windows is ready for interior renovations.

Fabulous original woodwork and fireplaces throughout!