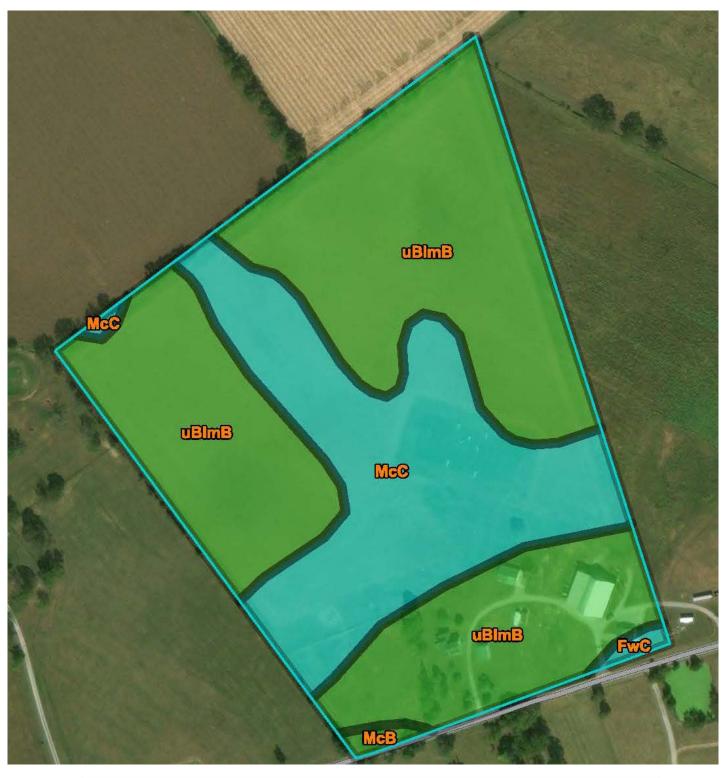

Agent: Mike Morrison

859-340-0302

| Map unit symbol             | Map unit name                                           | Rating                           | Acres in AOI | Percent of AOI |
|-----------------------------|---------------------------------------------------------|----------------------------------|--------------|----------------|
| FwC                         | Faywood silt loam, 6 to 12 percent slopes               | Farmland of statewide importance | 0.2          | 0.6%           |
| McB                         | McAfee silt loam, 2 to 6 percent slopes                 | All areas are prime farmland     | 0.2          | 0.7%           |
| McC                         | McAfee silt loam, 6 to 12 percent slopes                | Farmland of statewide importance | 9.8          | 32.4%          |
| uBlmB                       | Bluegrass-Maury silt<br>loams, 2 to 6 percent<br>slopes | All areas are prime farmland     | 20.1         | 66.3%          |
| Totals for Area of Interest |                                                         |                                  | 30.3         | 100.0%         |