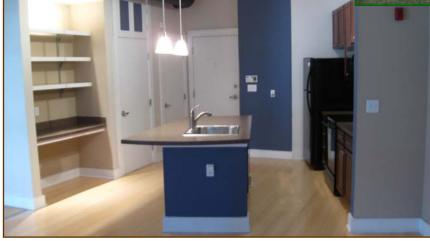

## 535 S. UPPER STREET #122 718 +/- Square Feet Lexington, Fayette County, Kentucky

Perfectly located—perfectly maintained perfectly priced! This spacious efficiency offers a large seating area, full kitchen, laundry, Pergo in main area and carpeted bedroom and full bath.

Parking space and additional storage space complete this desirable unit just off garage on first floor. Puppy dogs are welcome with an easy out to the grassy area.

Utilities are \$30 - \$60/month, internet/cable is \$73/ monthly; monthly HOA fees are \$214.70 which covers the A/C in building halls, cleaning of the interior of the building, salting & snow removal, landscaping, maintenance, grass cutting, and the exterior of the building is pressure washed about every six months