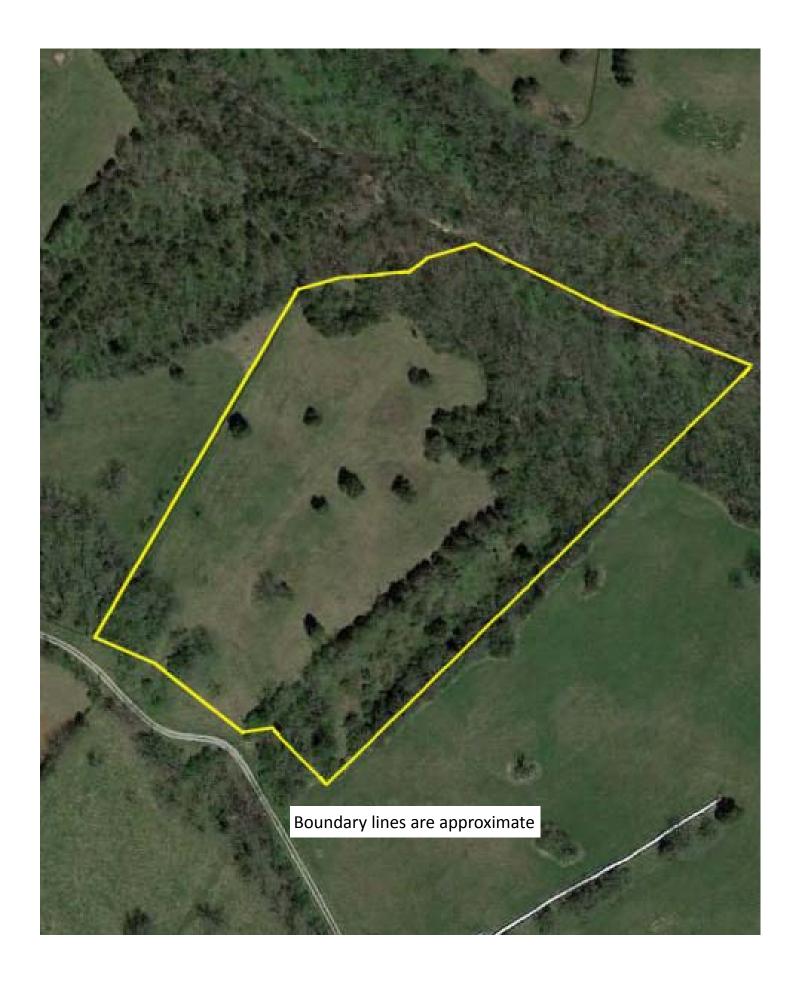

## Versailles, Woodford County, Kentucky

These lovely 11 +/- acres are located in gated Elm Corner Estates with frontage on Clear Creek, woods, cleared land, and beautiful building sites. The 11+ acres is made up by two 5+ acre tracts that can be purchased separately.