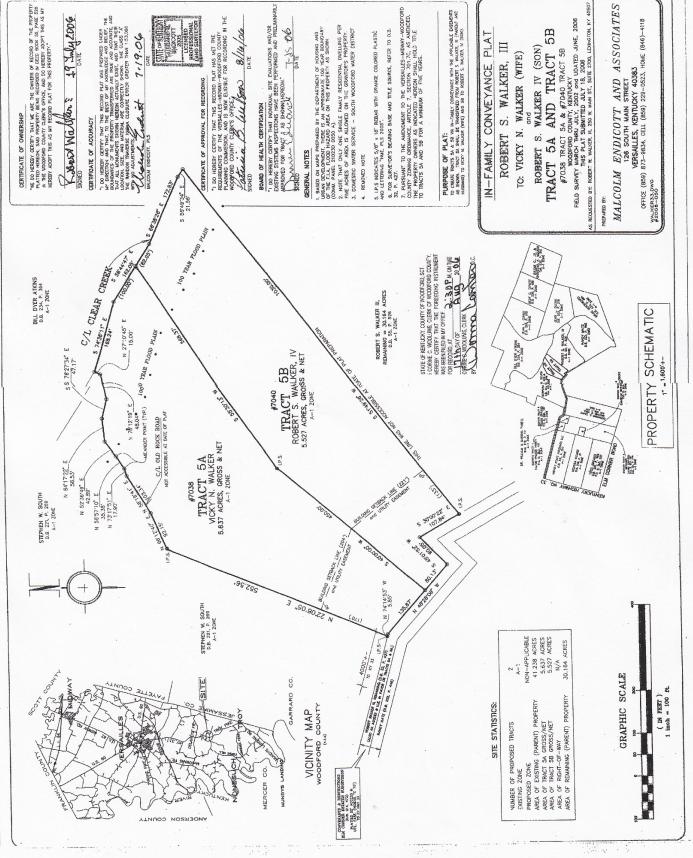

## Versailles, Woodford County, Kentucky

These lovely 11 +/- acres are located in gated Elm Corner Estates with frontage on Clear Creek, woods, cleared land, and beautiful building sites. The 11+ acres is made up by two 5+ acre tracts that can be purchased separately.

Covenants and restrictions and road maintenance agreements apply. Conduit for electric, phone, and water have been run to the property.

Offered Exclusively By

Price: \$250,000.

Bill Bell, Agent (859) 621-0607