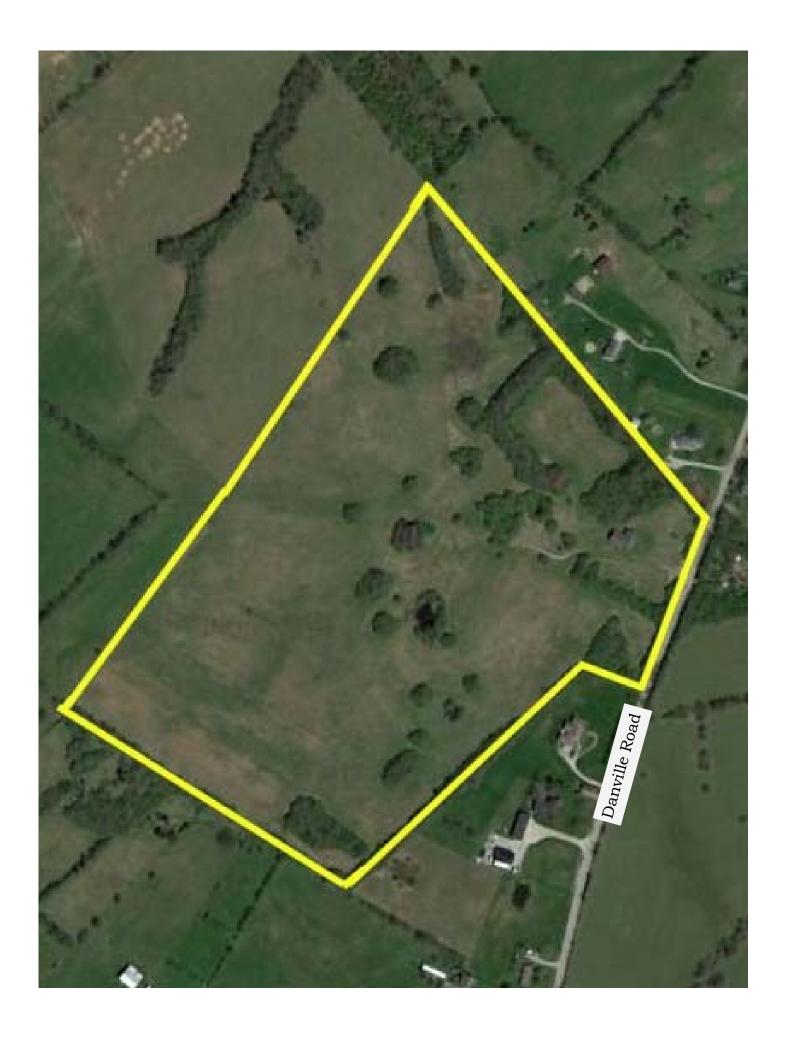

# 712 DANVILLE ROAD

50 +/- Acres

## Nicholasville, Jessamine County, Kentucky

Development potential on this wonderful tract of land located less than a mile from the new by-pass, which is now under construction. Sewer close by, and rezoning and annexation of nearby properties.

Preliminary layout available for up to 170 lots!!

This is a great opportunity!!