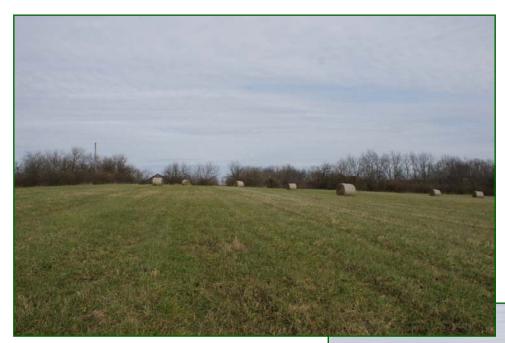

# 712 DANVILLE ROAD

50 +/- Acres

## Nicholasville, Jessamine County, Kentucky

Development potential on this wonderful tract of land located less than a mile from the new by-pass, which is now under construction. Sewer close by, and rezoning and annexation of nearby properties.

Preliminary layout available for up to 170 lots!!

This is a great opportunity!!