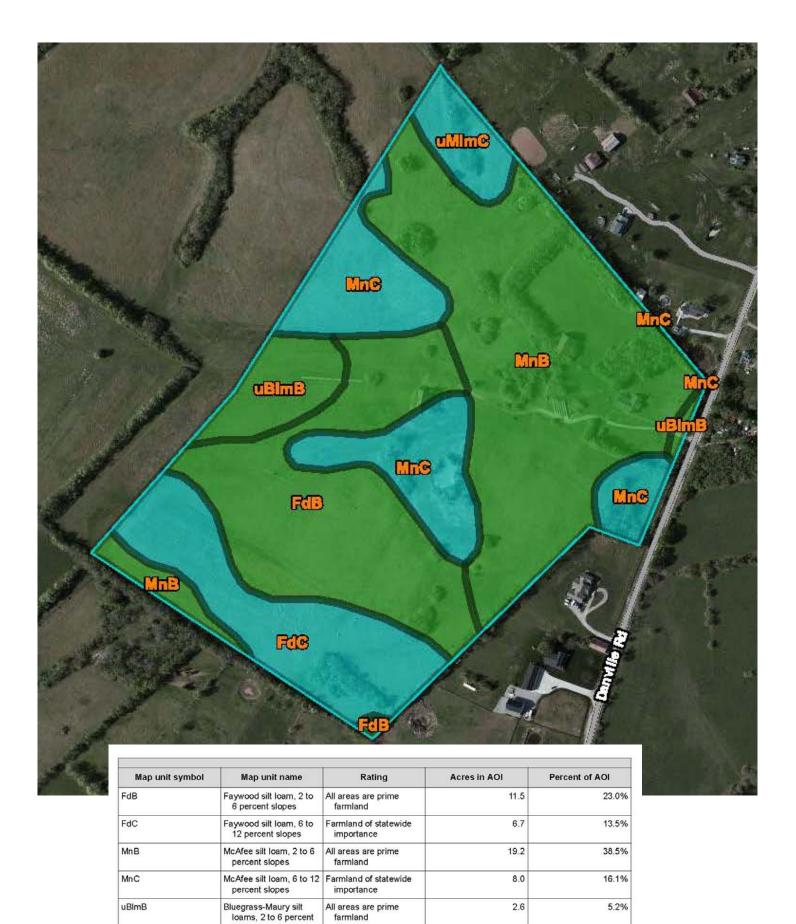

slopes

slopes

uMlmC

Totals for Area of Interest

Maury-Bluegrass silt loams, 6 to 12 percent

Farmland of statewide

importance