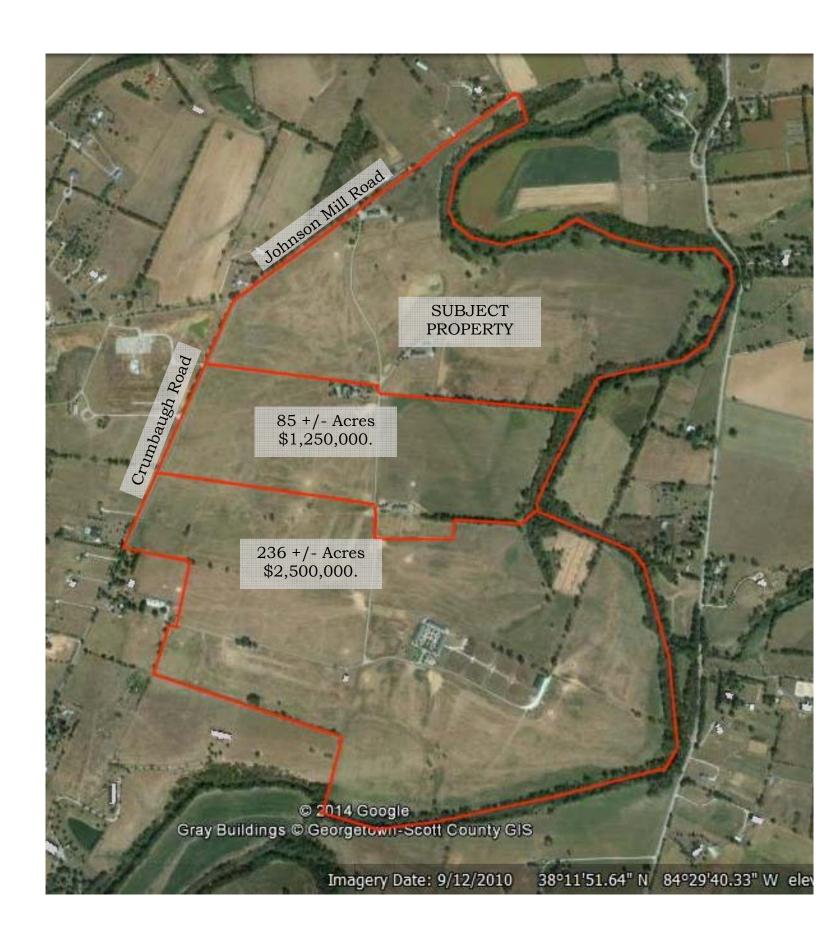

NOTE: Since this is a portion of a 486 +/- acre horse farm, additional improved acreage is available.

Offered Exclusively By

PRICE: \$2,227,500.

**Agent: Bill Justice** (859) 294-3200

| Farmland Classification— Summary by Map Unit — Scott County, Kentucky (KY209) |                                                               |                                                                                                              |              |                        |  |  |
|-------------------------------------------------------------------------------|---------------------------------------------------------------|--------------------------------------------------------------------------------------------------------------|--------------|------------------------|--|--|
| Map unit symbol                                                               | Map unit name                                                 | Rating                                                                                                       | Acres in AOI | Percent of AOI<br>0.0% |  |  |
| AsA                                                                           | Ashton silt loam, 0 to 4 percent slopes                       | All areas are prime farmland                                                                                 | 0.1          |                        |  |  |
| CyF                                                                           | Cynthiana-Rock outcrop<br>complex, 20 to 50<br>percent slopes | Not prime farmland                                                                                           | 12.0         | 2.5%                   |  |  |
| Hu                                                                            | Huntington silt loam                                          | Prime farmland if<br>protected from<br>flooding or not<br>frequently flooded<br>during the growing<br>season | 81.0         | 17.2%                  |  |  |
| McC                                                                           | McAfee silt loam, 6 to 12 percent slopes                      | Farmland of statewide<br>importance                                                                          | 56.3         | 11.9%                  |  |  |
| McD                                                                           | McAfee silt loam, 12 to<br>20 percent slopes                  | Not prime farmland                                                                                           | 4.7          | 1.0%                   |  |  |
| uBlmB                                                                         | Bluegrass-Maury silt<br>loams, 2 to 6 percent<br>slopes       | All areas are prime farmland                                                                                 | 269.5        | 57.2%                  |  |  |
| uMlmC                                                                         | Maury-Bluegrass silt<br>loams, 6 to 12 percent<br>slopes      | Farmland of statewide importance                                                                             | 36.7         | 7.8%                   |  |  |
| w                                                                             | Water                                                         | Not prime farmland                                                                                           | 10.9         | 2.3%                   |  |  |
| Totals for Area of Interest                                                   |                                                               |                                                                                                              | 471.2        | 100.0%                 |  |  |