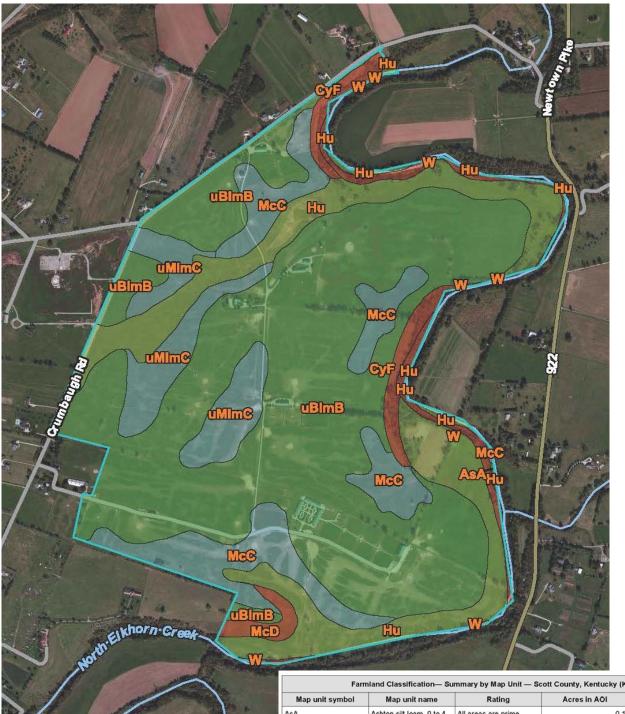

NOTE: Since this is a portion of a 486 +/- acre horse farm, additional improved acreage is available.

Offered Exclusively By

PRICE: \$2,227,500.

**Agent: Bill Justice** (859) 294-3200

| Farmland Classification— Summary by Map Unit — Scott County, Kentucky (KY209) |                                                               |                                                                                                              |              |                        |  |  |
|-------------------------------------------------------------------------------|---------------------------------------------------------------|--------------------------------------------------------------------------------------------------------------|--------------|------------------------|--|--|
| Map unit symbol                                                               | Map unit name                                                 | Rating                                                                                                       | Acres in AOI | Percent of AOI<br>0.0% |  |  |
| AsA                                                                           | Ashton silt loam, 0 to 4 percent slopes                       | All areas are prime farmland                                                                                 | 0.1          |                        |  |  |
| CyF                                                                           | Cynthiana-Rock outcrop<br>complex, 20 to 50<br>percent slopes | Not prime farmland                                                                                           | 12.0         | 2.5%                   |  |  |
| Hu                                                                            | Huntington silt loam                                          | Prime farmland if<br>protected from<br>flooding or not<br>frequently flooded<br>during the growing<br>season | 81.0         | 17.2%                  |  |  |
| McC                                                                           | McAfee silt loam, 6 to 12 percent slopes                      | Farmland of statewide<br>importance                                                                          | 56.3         | 11.9%                  |  |  |
| McD                                                                           | McAfee silt loam, 12 to<br>20 percent slopes                  | Not prime farmland                                                                                           | 4.7          | 1.0%                   |  |  |
| uBlmB                                                                         | Bluegrass-Maury silt<br>loams, 2 to 6 percent<br>slopes       | All areas are prime farmland                                                                                 | 269.5        | 57.2%                  |  |  |
| uMlmC                                                                         | Maury-Bluegrass silt<br>loams, 6 to 12 percent<br>slopes      | Farmland of statewide importance                                                                             | 36.7         | 7.8%                   |  |  |
| w                                                                             | Water                                                         | Not prime farmland                                                                                           | 10.9         | 2.3%                   |  |  |
| Totals for Area of Interest                                                   |                                                               |                                                                                                              | 471.2        | 100.0%                 |  |  |