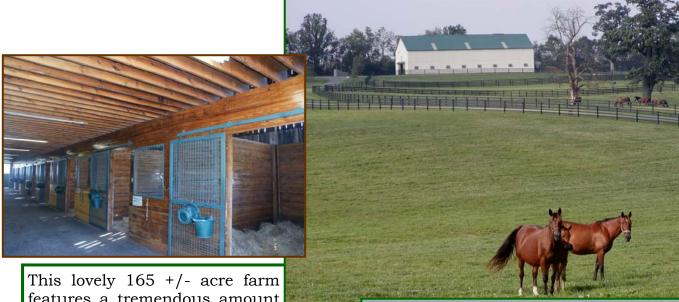

# A Portion of Kentuckiana Farm

165 +/- Acres

Georgetown, Scott County, Kentucky

Offered Exclusively By

www.kyhorsefarms.com 518 East Main Street • Lexington, Kentucky 40508 • (859) 255-3657

features a tremendous amount of frontage on the very desirable

Elkhorn Creek and offers one many exceptional building sites.

Horse improvements include:

16 Stall Barn with 14' x 16' stalls; rear windows; loft over 14.75' aisle; heated office with half bath and washer/dryer hook-up; tack room plus storage room.

22 Stall Barn with 12' x 12' stalls; rear windows; loft over 14' aisle; metal roof. Adjacent 40' x 72' hay barn.

Adjacent 40' x 72' hay barn.

Additionally, at the entrance of the farm is a very recently-renovated two bedroom, one bath guest home with large living room and eat-in kitchen.