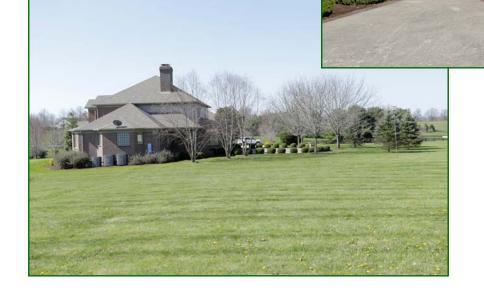

## Lexington, Fayette County, Kentucky

Come discover this beautiful equestrian property just minutes from Man o' War in the highly desirable BEL MAR ESTATES. You can spread out in this large two-story, all-brick, 5 bedroom 4.5 bath home with huge first floor master.

# Enormous, full-length, unfinished **basement**

- Tall ceilings
- Brick wood-burning fireplace
- Easy to finish

Oversized three-car attached **garage** with man door to outside

Lovely views throughout

Immaculate grounds