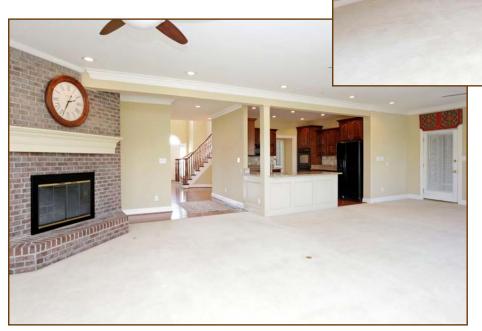

### Massive **family room!**

- Brick wood-burning fireplace
- Located just off the kitchen Access to back patio

Ample room (36'5"  $\times$  18'9") to spread out and entertain

# Enormous, full-length, unfinished **basement**

- Tall ceilings
- Brick wood-burning fireplace
- Easy to finish

Oversized three-car attached **garage** with man door to outside

Lovely views throughout

Immaculate grounds