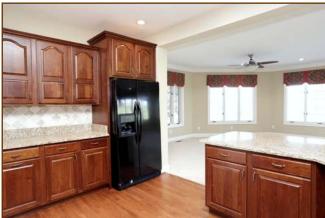

### Fully-updated kitchen

- Hardwood floor
- Granite countertops
- Cherry cabinetry