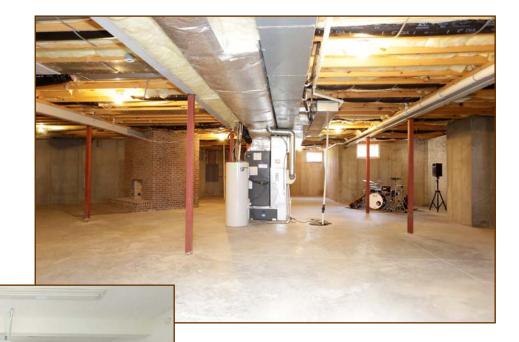

# Enormous, full-length, unfinished **basement**

- Tall ceilings
- Brick wood-burning fireplace
- Easy to finish

Oversized three-car attached **garage** with man door to outside

Lovely views throughout

Immaculate grounds