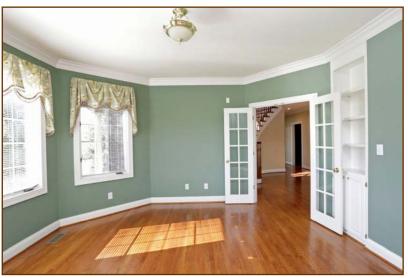

## First Floor

- Welcoming 2-story **foyer** with hardwood floor.
- Beautiful, curved staircase

• French doors open to welcoming **office** (15'6" x 14'2")—complete with built-in shelves

**Formal dining room** (14' x 15'9") offers hardwood flooring and ample windows with views of the horses.