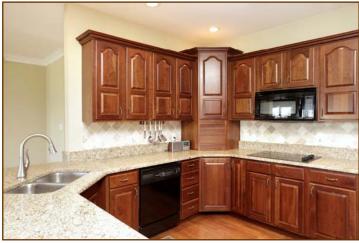

### Fully-updated kitchen

- Hardwood floor
- Granite countertops
- Cherry cabinetry