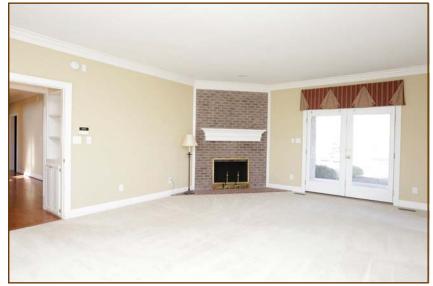

### Massive **family room!**

- Brick wood-burning fireplace
- Located just off the kitchen Access to back patio

Ample room (36'5"  $\times$  18'9") to spread out and entertain