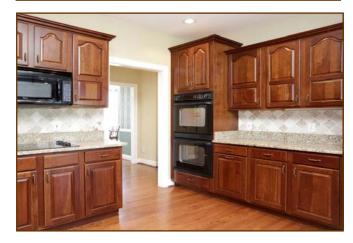

### Fully-updated kitchen

- Hardwood floor
- Granite countertops
- Cherry cabinetry