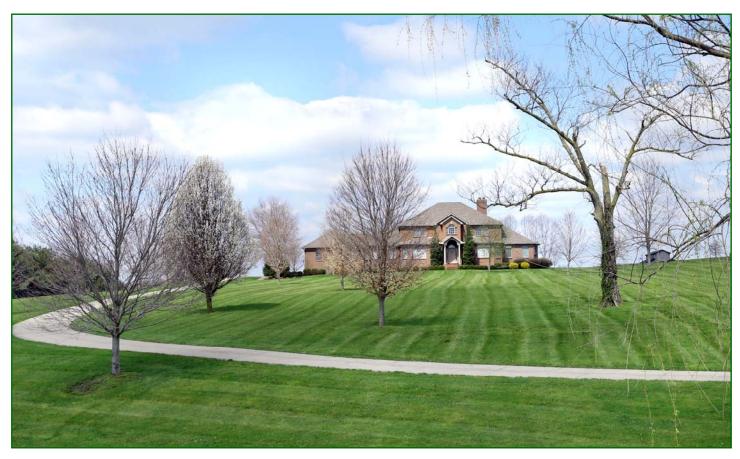

# 1221 BEL MAR LANE

## 10.82 Acres

## Lexington, Fayette County, Kentucky

Come discover this beautiful equestrian property just minutes from Man o' War in the highly desirable BEL MAR ESTATES. You can spread out in this large two-story, all-brick, 5 bedroom 4.5 bath home with huge first floor master.

Bring your horses to the 5-stall barn. With preferred access to Punchestown Stable!

# Enormous, full-length, unfinished **basement**

- Tall ceilings
- Brick wood-burning fireplace
- Easy to finish

Oversized three-car attached **garage** with man door to outside

Lovely views throughout

Immaculate grounds

#### Five Stall Horse Barn

- With water and electric
- Four-board plank fencing on perimeter

Everything a large family needs to be comfortable!

Offered Exclusively By

PRICE: \$899,000.

Agent:

Mike Morrison 859-340-0302