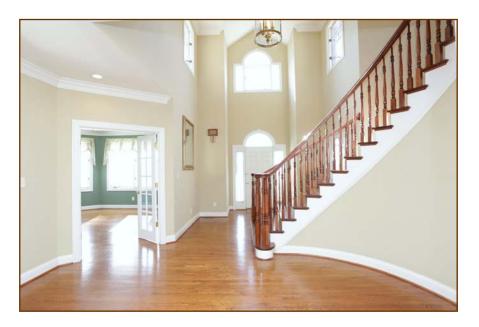

## First Floor

- Welcoming 2-story **foyer** with hardwood floor.
- Beautiful, curved staircase

• French doors open to welcoming **office** (15'6" x 14'2")—complete with built-in shelves

**Formal dining room** (14' x 15'9") offers hardwood flooring and ample windows with views of the horses.