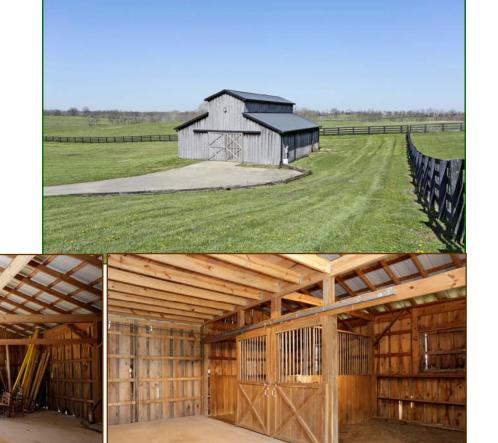

Bring your horses to the 5-stall barn. With preferred access to Punchestown Stable!

#### Five Stall Horse Barn

- With water and electric
- Four-board plank fencing on perimeter

Everything a large family needs to be comfortable!

Offered Exclusively By

PRICE: \$899,000.

Agent:

Mike Morrison 859-340-0302