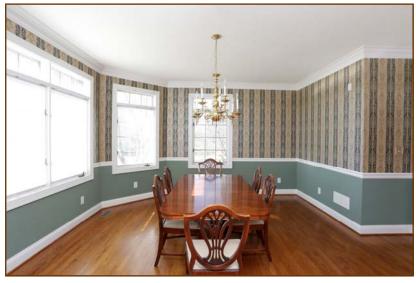

## First Floor

- Welcoming 2-story **foyer** with hardwood floor.
- Beautiful, curved staircase

• French doors open to welcoming **office** (15'6" x 14'2")—complete with built-in shelves

**Formal dining room** (14' x 15'9") offers hardwood flooring and ample windows with views of the horses.