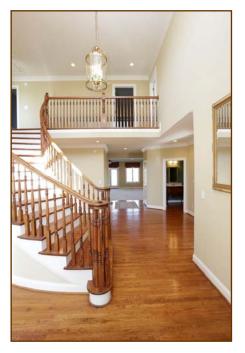

## First Floor

- Welcoming 2-story **foyer** with hardwood floor.
- Beautiful, curved staircase

• French doors open to welcoming **office** (15'6" x 14'2")—complete with built-in shelves

**Formal dining room** (14' x 15'9") offers hardwood flooring and ample windows with views of the horses.