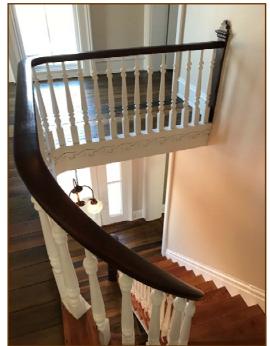

## First Floor

- Large front/living room with original wood floors, new light fixtures, nonworking decorative fireplace
- Large formal dining room with wood floors and non-working decorative fireplace
- Custom kitchen with Shaker-style cabinets, quartz counter tops, farmer's sink, new appliances (gas range, refrigerator, dishwasher, microwave, disposal), and breakfast nook with custom banquet-style seating.
- Back family room with original wood floors, non-working decorative fireplace,
- Half bath on first floor freshly renovated to match kitchen