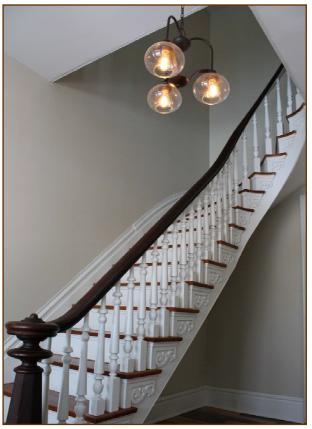

## First Floor

- Large front/living room with original wood floors, new light fixtures, nonworking decorative fireplace
- Large formal dining room with wood floors and non-working decorative fireplace
- Custom kitchen with Shaker-style cabinets, quartz counter tops, farmer's sink, new appliances (gas range, refrigerator, dishwasher, microwave, disposal), and breakfast nook with custom banquet-style seating.
- Back family room with original wood floors, non-working decorative fireplace,
- Half bath on first floor freshly renovated to match kitchen

## **Second Floor**

3 large upstairs bedrooms with ample closets and decorative (non-working & sealed) fireplaces.
2 full baths (1 with full laundry).

Carport with attached storage shed.

**Rental information for qualified tenants:** \$2,000 per month plus utilities; no pets; no barn or farm use; one month security deposit required.