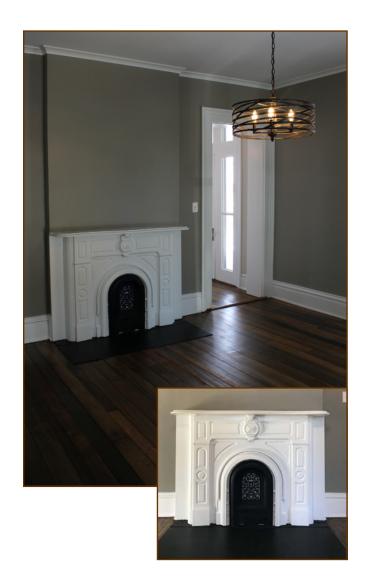

## First Floor

- Large front/living room with original wood floors, new light fixtures, nonworking decorative fireplace
- Large formal dining room with wood floors and non-working decorative fireplace
- Custom kitchen with Shaker-style cabinets, quartz counter tops, farmer's sink, new appliances (gas range, refrigerator, dishwasher, microwave, disposal), and breakfast nook with custom banquet-style seating.
- Back family room with original wood floors, non-working decorative fireplace,
- Half bath on first floor freshly renovated to match kitchen