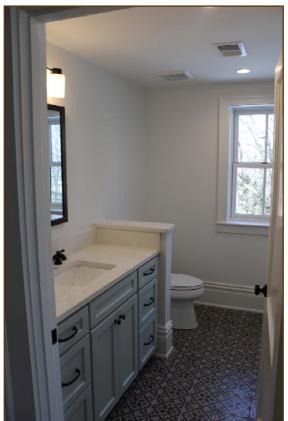

Magnificent remodeling (just completed) includes:

- Exterior features of metal roof, columns, chimney, brick work, etc, are freshly renovated.
- All new electric heat pumps/ air conditioning

- Original wood flooring repaired, sanded, stained, and coated.
- Freshly painted throughout
- New windows throughout
- New decorative lighting throughout
- New bathroom fixtures throughout including toilets, sinks, showers, tile, and washer/dryer.

## **Second Floor**

3 large upstairs bedrooms with ample closets and decorative (non-working & sealed) fireplaces.
2 full baths (1 with full laundry).

Carport with attached storage shed.

**Rental information for qualified tenants:** \$2,000 per month plus utilities; no pets; no barn or farm use; one month security deposit required.