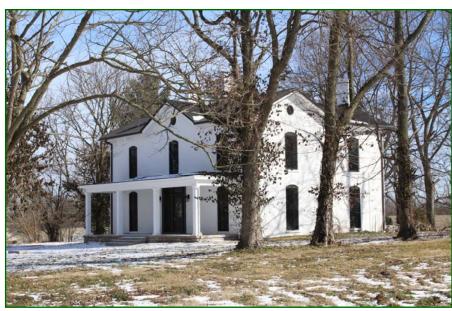

## Fully-Restored Farm House for Lease 1544 Big Sink Pike

Versailles, Woodford County, Kentucky

Located amongst world-class thoroughbred farms, this farm house sits at the end of a long, private drive nestled in a mature tree setting.

Magnificent remodeling (just completed) includes:

- Exterior features of metal roof, columns, chimney, brick work, etc, are freshly renovated.
- All new electric heat pumps/ air conditioning

- Original wood flooring repaired, sanded, stained, and coated.
- Freshly painted throughout
- New windows throughout
- New decorative lighting throughout
- New bathroom fixtures throughout including toilets, sinks, showers, tile, and washer/dryer.