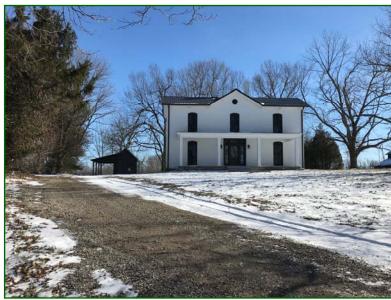

## Fully-Restored Farm House for Lease 1544 Big Sink Pike

Versailles, Woodford County, Kentucky

Located amongst world-class thoroughbred farms, this farm house sits at the end of a long, private drive nestled in a mature tree setting.

Magnificent remodeling (just completed) includes:

- Exterior features of metal roof, columns, chimney, brick work, etc, are freshly renovated.
- All new electric heat pumps/ air conditioning

- Original wood flooring repaired, sanded, stained, and coated.
- Freshly painted throughout
- New windows throughout
- New decorative lighting throughout
- New bathroom fixtures throughout including toilets, sinks, showers, tile, and washer/dryer.