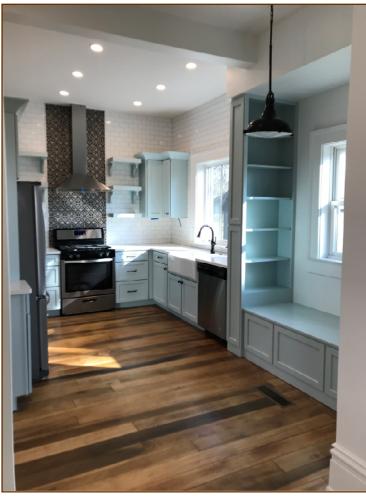

## First Floor

- Large front/living room with original wood floors, new light fixtures, nonworking decorative fireplace
- Large formal dining room with wood floors and non-working decorative fireplace
- Custom kitchen with Shaker-style cabinets, quartz counter tops, farmer's sink, new appliances (gas range, refrigerator, dishwasher, microwave, disposal), and breakfast nook with custom banquet-style seating.
- Back family room with original wood floors, non-working decorative fireplace,
- Half bath on first floor freshly renovated to match kitchen