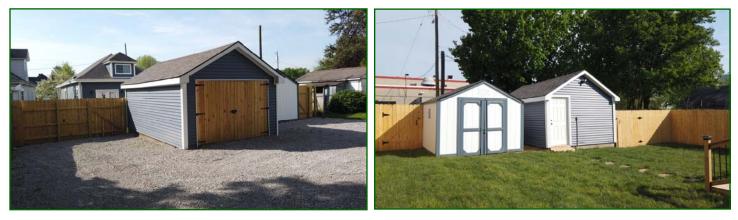

Two large storage sheds

Worry free with all new big-ticket items including roof, siding, gutters, plumbing, electric, HVAC, appliances, privacy fence and much more! Off street parking provided by a large gravel parking area directly behind the privacy fence. So many UPGRADES have been made & this home has it all, the space, the finishes, the look! Schedule your showing today!