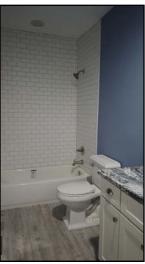

#### The **master bath** features :

- His and her sinks
- Granite counter top
- Subway tile shower
- Glass sliding doors

36

There is a second full **bath** with:

- Granite counter tops •
- Subway tile tub/shower combo •