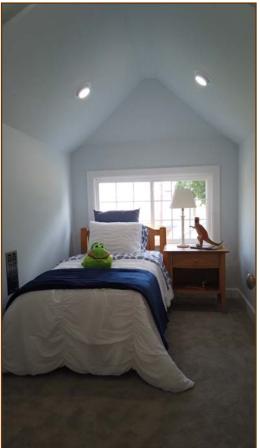

#### Left Bedroom measures

12' 3" x 6'10" with upgraded light fixtures and wall-towall carpet.

#### Right Bedroom measures

22 7" x 12'5" and has upgraded light fixtures and wall-to-wall carpet.

**Bonus Room** measures 12'2" x 12'5" and has carpet and updated light fixtures.

Off-street parking located behind the house