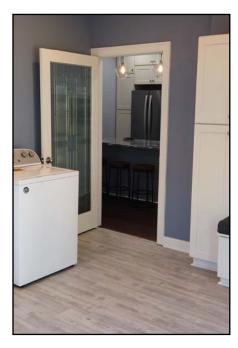

#### **First Floor**

Home features a firstfloor master with full bath and custom closet, large first floor laundry/mud room and a spacious, inviting kitchen.

**Front Room** (13'1" x 32'1") with beautiful entry and newly-installed bamboo flooring.

The Laundry Room measures 13'9" x 11'9" and features:

- Ample storage/closets Beautiful views •
- •
- French doors
- Washer and dryer •

Back Deck with spacious back yard and privacy fence