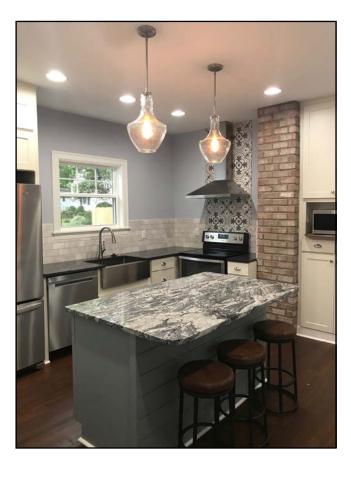

The tastefully-renovated **kitchen** (13'2" x 13'4") features:

- Granite counter tops
- Stainless steel appliances
- Large island/breakfast bar
- Custom back splash
- Exposed brick

First floor **master bedroom** measures 13'7: x 15'4" and has: