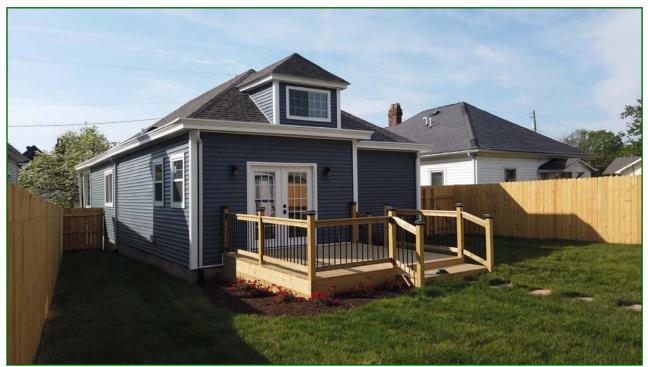

The Laundry Room measures 13'9" x 11'9" and features:

- Ample storage/closets Beautiful views •
- •
- French doors
- Washer and dryer •

Back Deck with spacious back yard and privacy fence

Two large storage sheds

Worry free with all new big-ticket items including roof, siding, gutters, plumbing, electric, HVAC, appliances, privacy fence and much more! Off street parking provided by a large gravel parking area directly behind the privacy fence. So many UPGRADES have been made & this home has it all, the space, the finishes, the look! Schedule your showing today!

#### 1921 Clifton Ave New Work Completed 2018/2019

- Roof (2018-warranted)
- Gutters (2018-warranted)
- Siding (2018-warranted)
- All new wiring and electric panel.
- All new plumbing
- Spray Foam Insulation
- HVAC (New units 2018, both serviced for 2019)
- Water Heater (2019)
- Appliances (2019)
  - > Stove
  - > Refrigerator
  - > Microwave
  - > Dishwasher
  - Disposal
  - > Washer
  - > Dryer
- Cabinets, fixtures, lighting
- Bamboo flooring
- Engineered Vinyl (Baths, laundry)
- Anso® nylon carpet
- Rebuilt porch including new Tigerwood decking
- 12x12 rear deck
- Termite treatment (treated presumptively due to signs of old damage)
- Privacy fence
- Sod/landscape