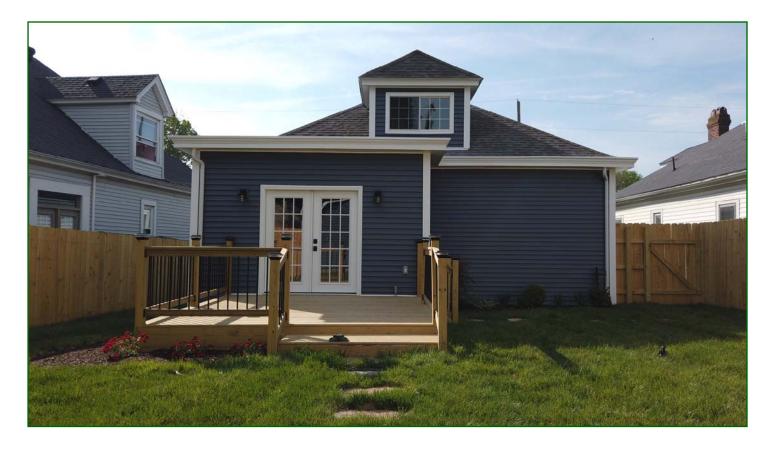

The Laundry Room measures 13'9" x 11'9" and features:

- Ample storage/closets Beautiful views •
- •
- French doors
- Washer and dryer •

Back Deck with spacious back yard and privacy fence

Two large storage sheds

Worry free with all new big-ticket items including roof, siding, gutters, plumbing, electric, HVAC, appliances, privacy fence and much more! Off street parking provided by a large gravel parking area directly behind the privacy fence. So many UPGRADES have been made & this home has it all, the space, the finishes, the look! Schedule your showing today!