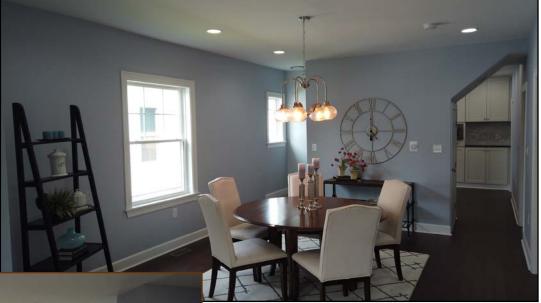

#### **First Floor**

Home features a firstfloor master with full bath and custom closet, large first floor laundry/mud room and a spacious, inviting kitchen.

**Front Room** (13'1" x 32'1") with beautiful entry and newly-installed bamboo flooring.