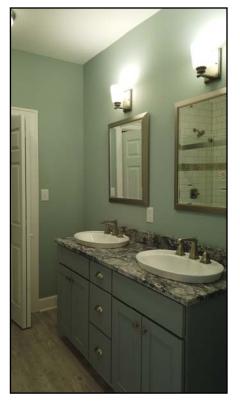

#### The **master bath** features :

- His and her sinks
- Granite counter top
- Subway tile shower
- Glass sliding doors

36

There is a second full **bath** with:

- Granite counter tops •
- Subway tile tub/shower combo •