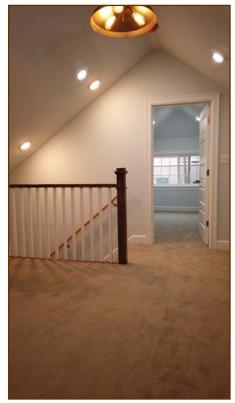

#### Left Bedroom measures

12' 3" x 6'10" with upgraded light fixtures and wall-towall carpet.

#### Right Bedroom measures

22 7" x 12'5" and has upgraded light fixtures and wall-to-wall carpet.

**Bonus Room** measures 12'2" x 12'5" and has carpet and updated light fixtures.

Off-street parking located behind the house