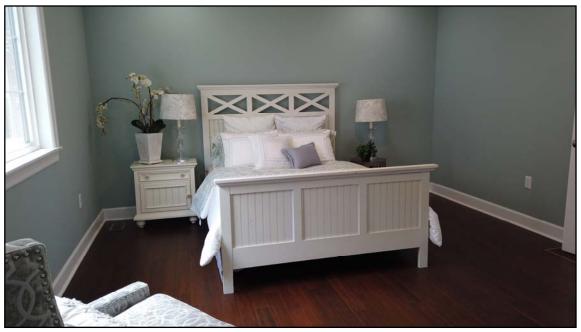

The tastefully-renovated **kitchen** (13'2" x 13'4") features:

- Granite counter tops
- Stainless steel appliances
- Large island/breakfast bar
- Custom back splash
- Exposed brick

First floor **master bedroom** measures 13'7: x 15'4" and has:

- Bamboo flooring
- Spacious walk-in closet
- Ceiling fan/light
- Natural light