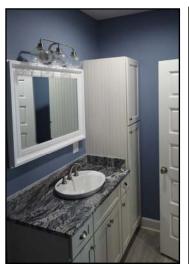

#### The **master bath** features :

- His and her sinks
- Granite counter top
- Subway tile shower
- Glass sliding doors

36

There is a second full **bath** with:

- Granite counter tops •
- Subway tile tub/shower combo •