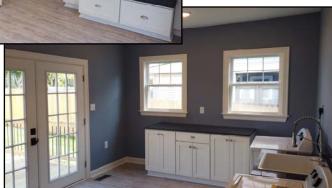

The tastefully-renovated **kitchen** (13'2" x 13'4") features:

- Granite counter tops
- Stainless steel appliances
- Large island/breakfast bar
- Custom back splash
- Exposed brick

First floor **master bedroom** measures 13'7: x 15'4" and has:

The Laundry Room measures 13'9" x 11'9" and features:

- Ample storage/closets Beautiful views •
- •
- French doors
- Washer and dryer •

Back Deck with spacious back yard and privacy fence