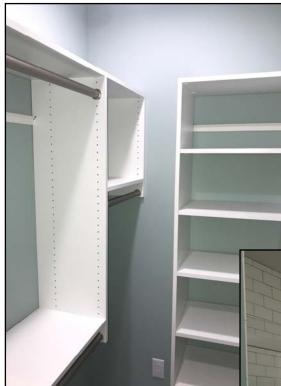

#### **First Floor**

Home features a firstfloor master with full bath and custom closet, large first floor laundry/mud room and a spacious, inviting kitchen.

**Front Room** (13'1" x 32'1") with beautiful entry and newly-installed bamboo flooring.

- Bamboo flooring
- Spacious walk-in closet
- Ceiling fan/light
- Natural light