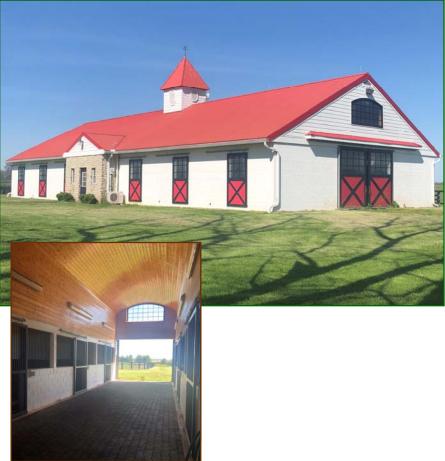

## <u>Barn 1</u>

This solid poured concrete barn features 12 padded 12' x 12' stalls with Lucas doors, mats, and hay racks; Lucas doors at either end; a tongue and groove cove ceiling; spacious office area with bead board wall and ceiling, walnut cabinetry, and brick floor; heated feed/tack room, mid-barn hay access, and two hay lofts. A cupola completes this beautiful barn.

<u>Barn 2</u>

Adjacent 15-stall barn consists of 7 interior 15' x 15' stalls with Lucas doors; a tack room; loft hay storage; tongue and groove cove ceiling; foam pavers; and double Lucas barn doors. 8 shed row stalls measure 15' x 12'. A loading chute is just outside the front of the barn.

Covered Kraft 8-horse hot walker with sprinkler system. Mechanism is ceiling-mounted to allow for indoor arena.

Barn 3 is adjacent to the hot walker features Hardie board siding, 17 stalls that measure 12' x 12' and 1 stall measuring 12' x 24', tongue and groove walls, mats, foam pavers, overhead hay storage, and heated wash bay.