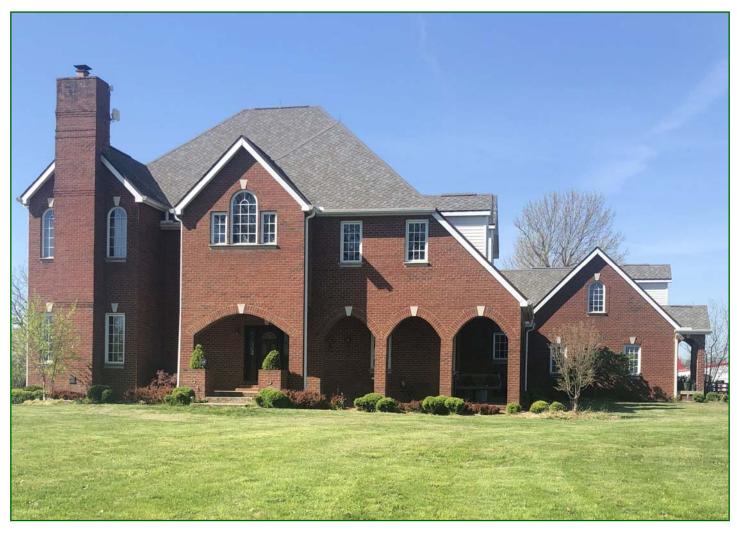

The traditional exceptionally well-built two-story brick house, situated in a curtilage of hundred-year-old oak trees, is only 14 years old and is accented by an arched front entry; arched side entry; Palladium windows in the front and rear; large rooms, architectural details, excellent traffic flow for entertaining, and all the finishes expected in a 6,600 square foot home.

The kitchen boasts hickory cabinetry, Jenn-Air appliances, granite countertops, and two pantries. There are four ensuite bedrooms, one of which is currently used as an exercise room, and the laundry room is located just off the master suite. A two-level guest apartment can be accessed via a second floor landing or a separate outside entrance.