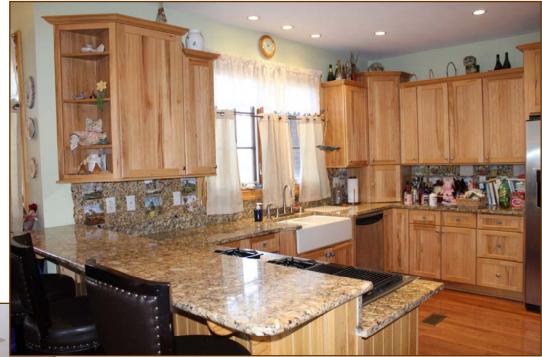

The kitchen boasts hickory cabinetry, Jenn-Air appliances, granite countertops, and two pantries. There are four ensuite bedrooms, one of which is currently used as an exercise room, and the laundry room is located just off the master suite. A two-level guest apartment can be accessed via a second floor landing or a separate outside entrance.

Beautiful kitchen area features hickory cabinetry, double white ceramic farm sink, Jenn-Air grill with down-draft, high-end appliances including double oven and side-by-side refrigerator. Breakfast bar and dining nook with banquette and Tiffany light fixture.

Separate coffee bar area and two pantries.

Huge secondary great room to the left of the entrance accommodates a large seating area; adjoins billiards room.

Cleverly-designed billiards room with dry bar area features racing form wallpaper and a gorgeous billiards-themed hanging light. The triple-paneled door also accesses the pool.