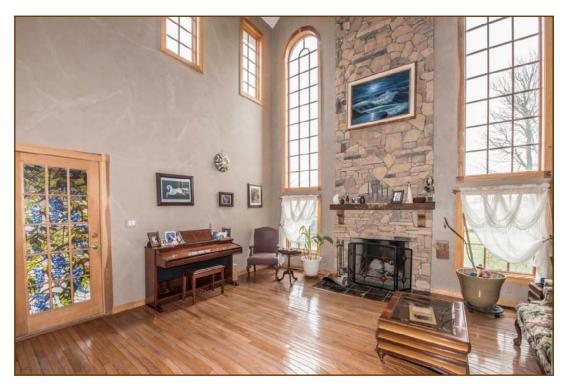

Maple hardwood flooring throughout the first floor accents the large great room with its dramatic floor-toceiling stone woodburning fireplace and floor-to-ceiling Palladium windows. The door from this area leads to a saltwater pool (the liner was replaced two years ago).