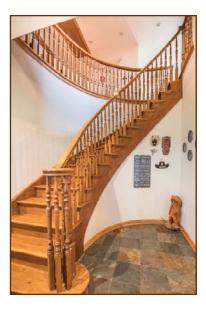

The chandelier does not convey.

The sweeping curved staircase at the entrance is one of two staircases with the second being at the rear of the second floor landing that leads to the great room and kitchen.

Spacious office with adjacent half bath. This large multipurpose room features an antique-flavored mantel with marble surround.

Lovely curved landing and stair railings lead to four ensuite bedrooms and upstairs laundry room.