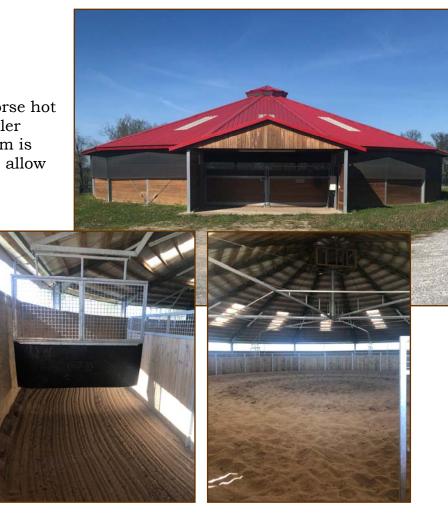

Covered Kraft 8-horse hot walker with sprinkler system. Mechanism is ceiling-mounted to allow for indoor arena.

Barn 3 is adjacent to the hot walker features Hardie board siding, 17 stalls that measure 12' x 12' and 1 stall measuring 12' x 24', tongue and groove walls, mats, foam pavers, overhead hay storage, and heated wash bay.