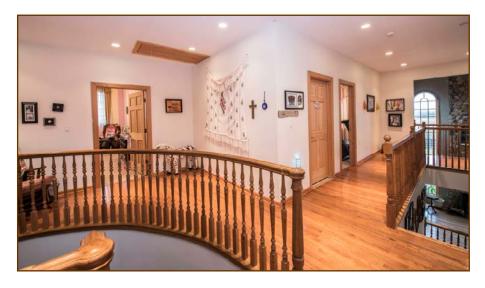

Spacious office with adjacent half bath. This large multipurpose room features an antique-flavored mantel with marble surround.

Lovely curved landing and stair railings lead to four ensuite bedrooms and upstairs laundry room.