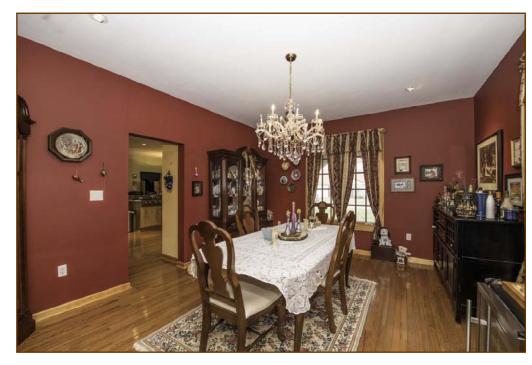

The chandelier does not convey.

The sweeping curved staircase at the entrance is one of two staircases with the second being at the rear of the second floor landing that leads to the great room and kitchen.