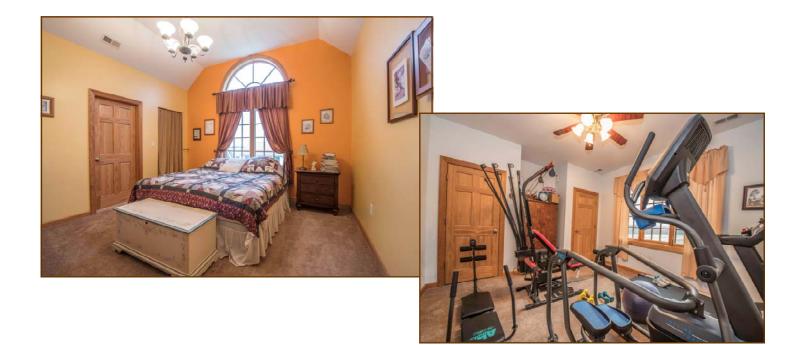

The kitchen boasts hickory cabinetry, Jenn-Air appliances, granite countertops, and two pantries. There are four ensuite bedrooms, one of which is currently used as an exercise room, and the laundry room is located just off the master suite. A two-level guest apartment can be accessed via a second floor landing or a separate outside entrance.

Spacious office with adjacent half bath. This large multipurpose room features an antique-flavored mantel with marble surround.

Lovely curved landing and stair railings lead to four ensuite bedrooms and upstairs laundry room.