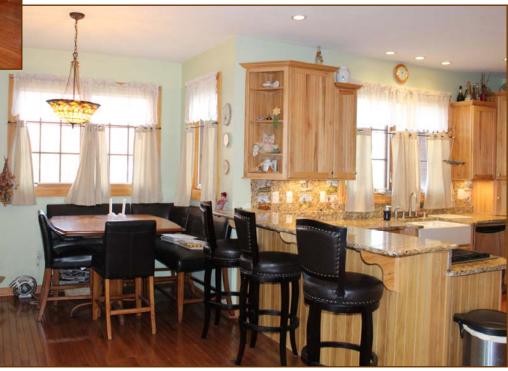

Beautiful kitchen area features hickory cabinetry, double white ceramic farm sink, Jenn-Air grill with down-draft, high-end appliances including double oven and side-by-side refrigerator. Breakfast bar and dining nook with banquette and Tiffany light fixture.

Separate coffee bar area and two pantries.

Huge secondary great room to the left of the entrance accommodates a large seating area; adjoins billiards room.

Cleverly-designed billiards room with dry bar area features racing form wallpaper and a gorgeous billiards-themed hanging light. The triple-paneled door also accesses the pool.