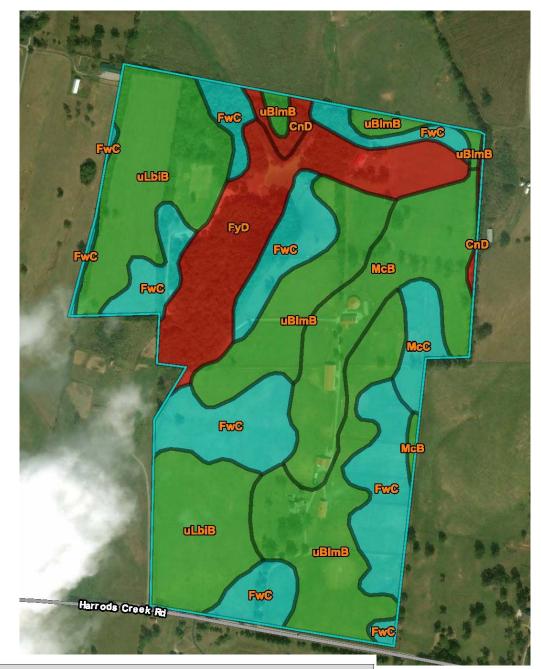

Offered Exclusively By

Mary Sue Walker-Hughes 859-619-4770 Bill Justice 859-294-3200

www.kyhorsefarms.com 518 East Main Street • Lexington, Kentucky 40508 • (859) 255-3657

PRICE: \$2,789,000.

| Map unit symbol          | Map unit name                                                       | Rating                              | Acres in AOI | Percent of AOI |
|--------------------------|---------------------------------------------------------------------|-------------------------------------|--------------|----------------|
| CnD                      | Cynthiana-Faywood<br>complex, very rocky, 6<br>to 20 percent slopes | Not prime farmland                  | 2.3          | 1.4%           |
| FwC                      | Faywood silt loam, 6 to<br>12 percent slopes                        | Farmland of statewide importance    | 39.4         | 24.8%          |
| FyD                      | Faywood silty clay loam,<br>12 to 20 percent<br>slopes              | Not prime farmland                  | 22.2         | 14.0%          |
| McB                      | McAfee silt loam, 2 to 6 percent slopes                             | All areas are prime<br>farmland     | 21.5         | 13.5%          |
| McC                      | McAfee silt loam, 6 to 12 percent slopes                            | Farmland of statewide<br>importance | 4.1          | 2.6%           |
| uBlmB                    | Bluegrass-Maury silt<br>loams, 2 to 6 percent<br>slopes             | All areas are prime<br>farmland     | 35.2         | 22.2%          |
| uLbiB                    | Lowell-Bluegrass silt<br>loams, 2 to 6 percent<br>slopes            | All areas are prime<br>farmland     | 33.8         | 21.3%          |
| Totals for Area of Inter | rest                                                                |                                     | 158.5        | 100.0%         |