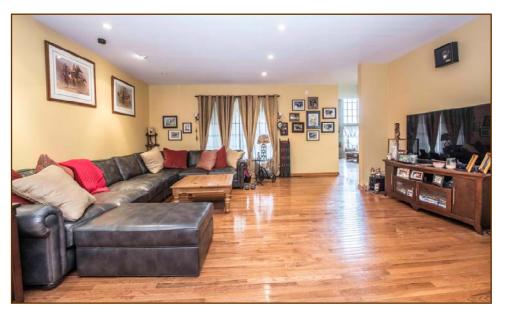

Maple hardwood flooring throughout the first floor accents the large great room with its dramatic floor-toceiling stone woodburning fireplace and floor-to-ceiling Palladium windows. The door from this area leads to a saltwater pool (the liner was replaced two years ago).

The chandelier does not convey.

The sweeping curved staircase at the entrance is one of two staircases with the second being at the rear of the second floor landing that leads to the great room and kitchen.

Separate coffee bar area and two pantries.

Huge secondary great room to the left of the entrance accommodates a large seating area; adjoins billiards room.

Cleverly-designed billiards room with dry bar area features racing form wallpaper and a gorgeous billiards-themed hanging light. The triple-paneled door also accesses the pool.