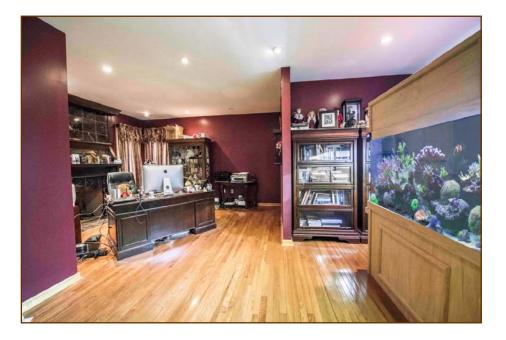

Spacious office with adjacent half bath. This large multipurpose room features an antique-flavored mantel with marble surround.

Lovely curved landing and stair railings lead to four ensuite bedrooms and upstairs laundry room.