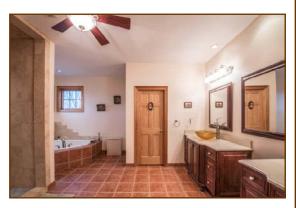

This guest suite apartment also has a private entrance.

Huge cove-ceiling master bedroom with floor-to-ceiling tiled wood-burning fireplace also has two walk-in closets. The spacious bath features glass vanity bowls, corner Jacuzzi

tub, and large tiled walk-in shower. You will discover a craft room adjoining the master bedroom closet.