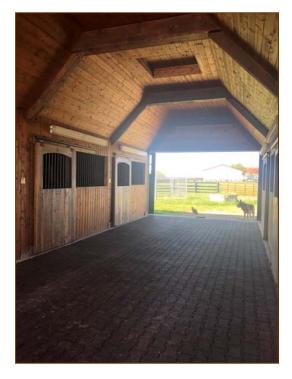

## <u>Barn 1</u>

This solid poured concrete barn features 12 padded 12' x 12' stalls with Lucas doors, mats, and hay racks; Lucas doors at either end; a tongue and groove cove ceiling; spacious office area with bead board wall and ceiling, walnut cabinetry, and brick floor; heated feed/tack room, mid-barn hay access, and two hay lofts. A cupola completes this beautiful barn.

<u>Barn 2</u>

Adjacent 15-stall barn consists of 7 interior 15' x 15' stalls with Lucas doors; a tack room; loft hay storage; tongue and groove cove ceiling; foam pavers; and double Lucas barn doors. 8 shed row stalls measure 15' x 12'. A loading chute is just outside the front of the barn.

Covered Kraft 8-horse hot walker with sprinkler system. Mechanism is ceiling-mounted to allow for indoor arena.

Barn 3 is adjacent to the hot walker features Hardie board siding, 17 stalls that measure 12' x 12' and 1 stall measuring 12' x 24', tongue and groove walls, mats, foam pavers, overhead hay storage, and heated wash bay.