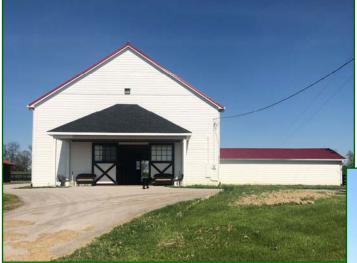

## <u>Barn 1</u>

This solid poured concrete barn features 12 padded 12' x 12' stalls with Lucas doors, mats, and hay racks; Lucas doors at either end; a tongue and groove cove ceiling; spacious office area with bead board wall and ceiling, walnut cabinetry, and brick floor; heated feed/tack room, mid-barn hay access, and two hay lofts. A cupola completes this beautiful barn.

Barn 3 also has an office area with tack room, washer, dryer, half bath, and foam pavers.

60' x 160' poured solid concrete block maintenance/equipment building with electric overhead doors and concrete floor. Equipment/storage area measures 60' x 140'. Inside you will discover a two-room beer brewing operation measuring 20' x 40' with HVAC and an adjacent refrigerated room. The interior tool room is 20' x 20'.