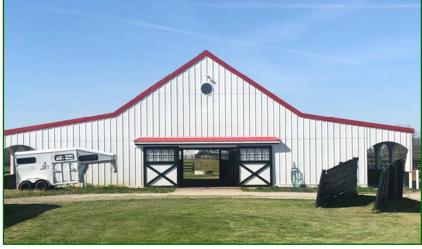

<u>Barn 2</u>

Adjacent 15-stall barn consists of 7 interior 15' x 15' stalls with Lucas doors; a tack room; loft hay storage; tongue and groove cove ceiling; foam pavers; and double Lucas barn doors. 8 shed row stalls measure 15' x 12'. A loading chute is just outside the front of the barn.

Covered Kraft 8-horse hot walker with sprinkler system. Mechanism is ceiling-mounted to allow for indoor arena.

Barn 3 is adjacent to the hot walker features Hardie board siding, 17 stalls that measure 12' x 12' and 1 stall measuring 12' x 24', tongue and groove walls, mats, foam pavers, overhead hay storage, and heated wash bay.