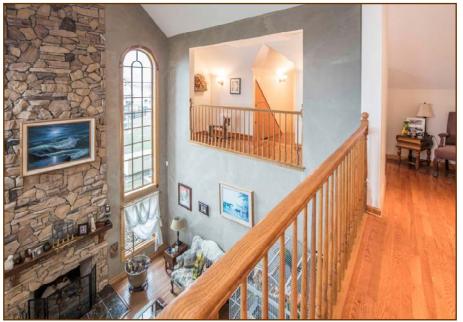

Maple hardwood flooring throughout the first floor accents the large great room with its dramatic floor-toceiling stone woodburning fireplace and floor-to-ceiling Palladium windows. The door from this area leads to a saltwater pool (the liner was replaced two years ago).

The chandelier does not convey.

The sweeping curved staircase at the entrance is one of two staircases with the second being at the rear of the second floor landing that leads to the great room and kitchen.