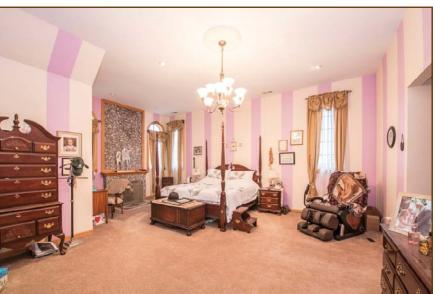

This guest suite apartment also has a private entrance.

Huge cove-ceiling master bedroom with floor-to-ceiling tiled wood-burning fireplace also has two walk-in closets. The spacious bath features glass vanity bowls, corner Jacuzzi