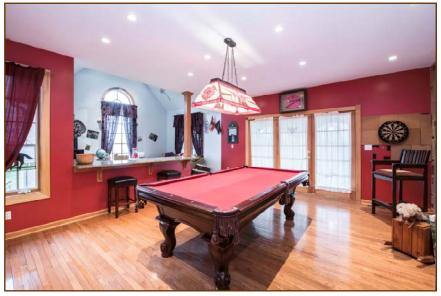

Separate coffee bar area and two pantries.

Huge secondary great room to the left of the entrance accommodates a large seating area; adjoins billiards room.

Cleverly-designed billiards room with dry bar area features racing form wallpaper and a gorgeous billiards-themed hanging light. The triple-paneled door also accesses the pool.