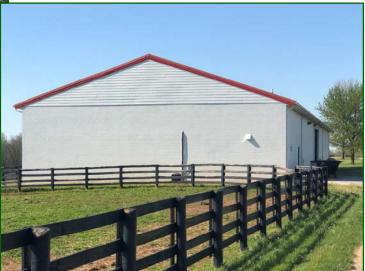

Horse improvements include three picturesque barns, with a total of 41 stalls; a 60' x 160' concrete block maintenance/hay storage building; Kraft eight-horse hot walker with indoor arena; and a shed row equipment storage building at the rear of the property.

## <u>Barn 1</u>

This solid poured concrete barn features 12 padded 12' x 12' stalls with Lucas doors, mats, and hay racks; Lucas doors at either end; a tongue and groove cove ceiling; spacious office area with bead board wall and ceiling, walnut cabinetry, and brick floor; heated feed/tack room, mid-barn hay access, and two hay lofts. A cupola completes this beautiful barn.

<u>Barn 2</u>

Adjacent 15-stall barn consists of 7 interior 15' x 15' stalls with Lucas doors; a tack room; loft hay storage; tongue and groove cove ceiling; foam pavers; and double Lucas barn doors. 8 shed row stalls measure 15' x 12'. A loading chute is just outside the front of the barn.

Covered Kraft 8-horse hot walker with sprinkler system. Mechanism is ceiling-mounted to allow for indoor arena.

Barn 3 is adjacent to the hot walker features Hardie board siding, 17 stalls that measure 12' x 12' and 1 stall measuring 12' x 24', tongue and groove walls, mats, foam pavers, overhead hay storage, and heated wash bay.

Barn 3 also has an office area with tack room, washer, dryer, half bath, and foam pavers.

60' x 160' poured solid concrete block maintenance/equipment building with electric overhead doors and concrete floor. Equipment/storage area measures 60' x 140'. Inside you will discover a two-room beer brewing operation measuring 20' x 40' with HVAC and an adjacent refrigerated room. The interior tool room is 20' x 20'.