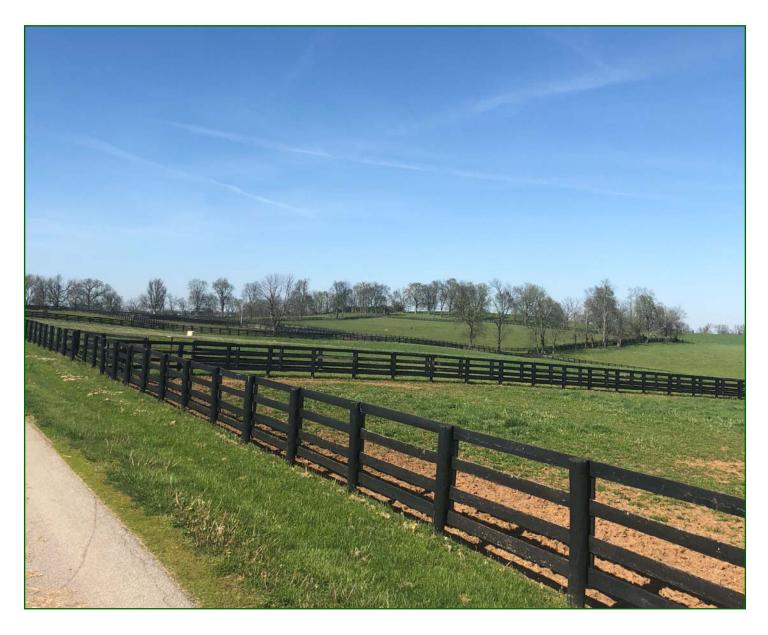

## CANTERBURY FARM 477 Harrods Creek Road Paris, Bourbon County, Kentucky 156 +/- Acres

Offered Exclusively By

www.kyhorsefarms.com 518 East Main Street • Lexington, Kentucky 40508 • (859) 255-3657

Canterbury Farm possess all the requisites of a highly-desirable equestrian operation: the stone and wrought-iron gated entrance, tree-lined driveway [all primary roads are paved], fenced and cross-fenced paddocks and pastures, heated automatic waterers, and quality-built barns that are well-placed for horse handling.

Canterbury Farm offers a rare opportunity to buy an exceptionally wellmaintained farm with a lovely brick home with attached guest quarters, three excellent barns (a total of 41 stalls) with metal roofs, four-board plank fencing, automatic waterers, 37 acres in hay that produces 2,800 square bales, and a well that supplies this farm as well as two other. City water is also connected to all water sources.