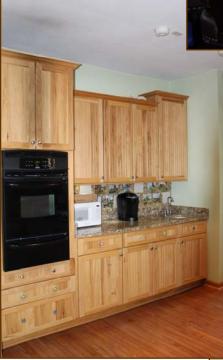

The kitchen boasts hickory cabinetry, Jenn-Air appliances, granite countertops, and two pantries. There are four ensuite bedrooms, one of which is currently used as an exercise room, and the laundry room is located just off the master suite. A two-level guest apartment can be accessed via a second floor landing or a separate outside entrance.

Home mechanical amenities include an imported Buderus radiant hot water heating system that serves both floors, 3 HVAC units, and a Generac generator. The basement has a B-Dry system. A Culligan water filtration system serves the house and entire farm.