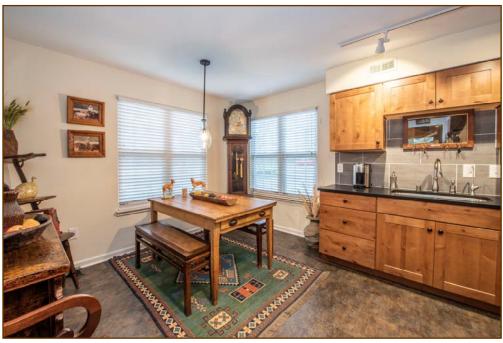

# in Griffin Gate Lexington, Fayette County, Kentucky

Professional redo on this 2,045 square foot two-story townhome in the desirable gated community of Griffin Gate. Open floor plan, luxurious first floor master, new flooring throughout. Wonderful eat-in kitchen with knotty Alder cabinetry and leathered granite counter tops.

# Living Room & Dining Room

15'3" x 29'; Vaulted ceiling, ceiling fan, fireplace, laminate flooring, and custom French door with UV blocking glass and adjustable encased louvres.

Kitchen: 17'8" x 11'; Custom kitchen cabinets (knotty alder) and leathered granite counter top, tile back splash, stainless steel hood vent, Karsare water purifying system, eat-in area. Microwave/cooktop exhaust is vented thru garage to outside.