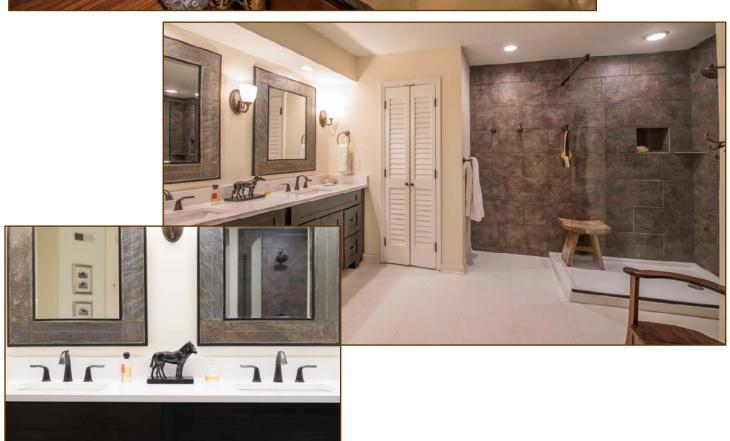

#### **Master Suite:**

**Bedroom:** 16'3" x 13'8"; vaulted ceiling, ceiling fan, door to patio, laminate floor, mirrored sliding barn door to walk-in closet (4.5' x 9') with laminate floor.

**Bath:** 13.5' x 11"; double vanity, tiled walk-in shower, linen closet, and tile floor.