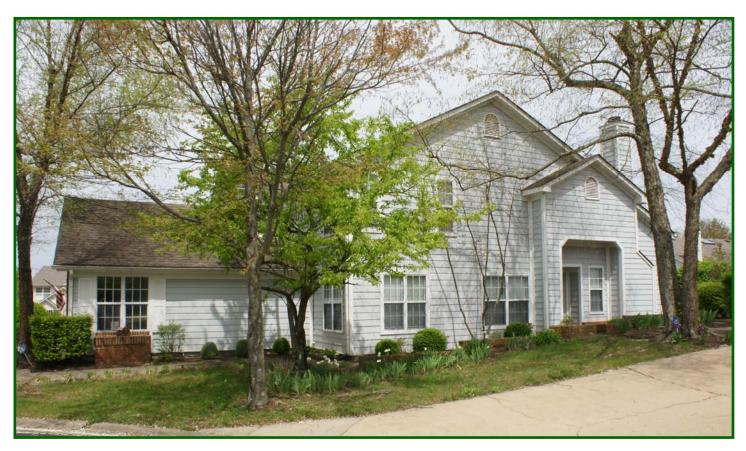

## 1075 WATSON COURT

# in Griffin Gate Lexington, Fayette County, Kentucky

Professional redo on this 2,045 square foot two-story townhome in the desirable gated community of Griffin Gate. Open floor plan, luxurious first floor master, new flooring throughout. Wonderful eat-in kitchen with knotty Alder cabinetry and leathered granite counter tops.