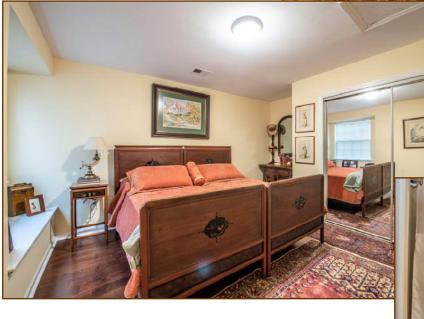

### Second Floor

**Second Floor Landing** with laminate flooring.

**Bedroom:** 11' x 12'9"; vaulted ceiling, closet, and laminate floor.

**Bedroom:**  $12' \times 15'3"$ ; closet and

laminate floor.

**Full bath** with single vanity and vinyl tile floor.