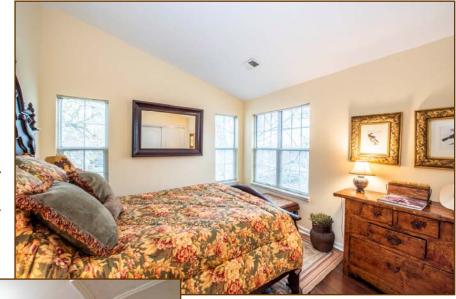

#### **Master Suite:**

**Bedroom:** 16'3" x 13'8"; vaulted ceiling, ceiling fan, door to patio, laminate floor, mirrored sliding barn door to walk-in closet (4.5' x 9') with laminate floor.

**Bath:** 13.5' x 11"; double vanity, tiled walk-in shower, linen closet, and tile floor.