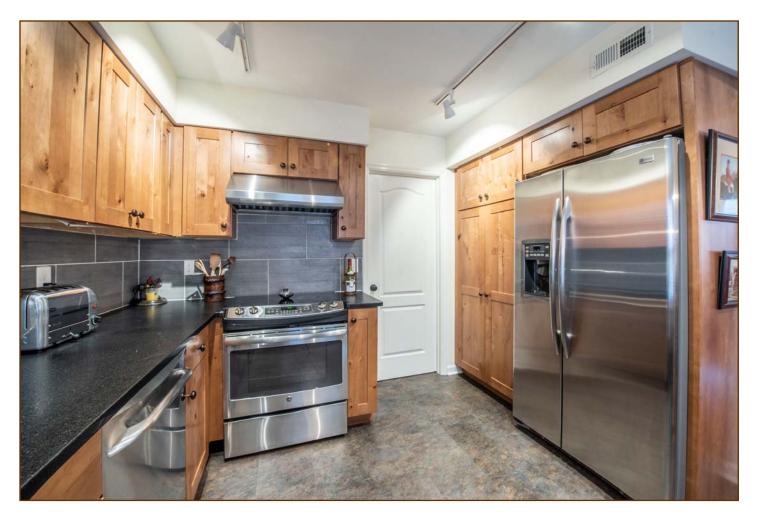

# in Griffin Gate Lexington, Fayette County, Kentucky

Professional redo on this 2,045 square foot two-story townhome in the desirable gated community of Griffin Gate. Open floor plan, luxurious first floor master, new flooring throughout. Wonderful eat-in kitchen with knotty Alder cabinetry and leathered granite counter tops.

# Living Room & Dining Room

15'3" x 29'; Vaulted ceiling, ceiling fan, fireplace, laminate flooring, and custom French door with UV blocking glass and adjustable encased louvres.

Kitchen: 17'8" x 11'; Custom kitchen cabinets (knotty alder) and leathered granite counter top, tile back splash, stainless steel hood vent, Karsare water purifying system, eat-in area. Microwave/cooktop exhaust is vented thru garage to outside.