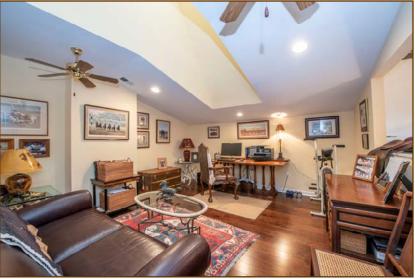

**Office:** 14'3" x 13'8"; vaulted ceiling, skylight with adjustable shade, ceiling fan, laminate floor.