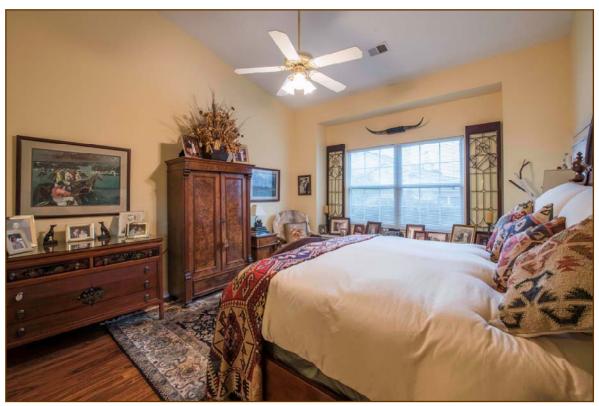

#### **Master Suite:**

**Bedroom:** 16'3" x 13'8"; vaulted ceiling, ceiling fan, door to patio, laminate floor, mirrored sliding barn door to walk-in closet (4.5' x 9') with laminate floor.

**Bath:** 13.5' x 11"; double vanity, tiled walk-in shower, linen closet, and tile floor.