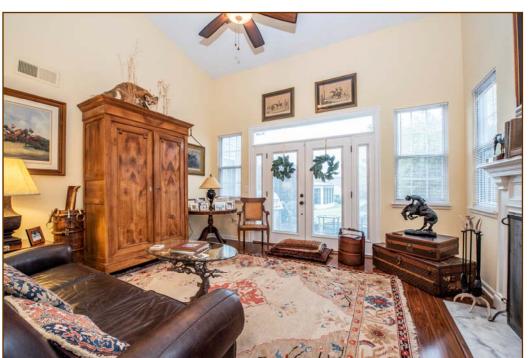

**Office:** 14'3" x 13'8"; vaulted ceiling, skylight with adjustable shade, ceiling fan, laminate floor.