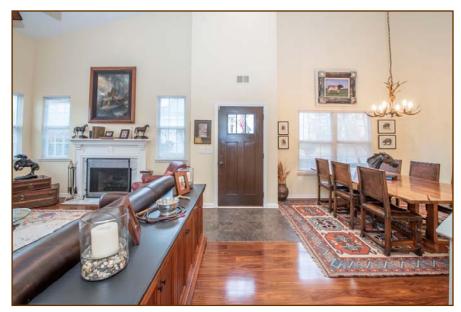

# Living Room & Dining Room

15'3" x 29'; Vaulted ceiling, ceiling fan, fireplace, laminate flooring, and custom French door with UV blocking glass and adjustable encased louvres.

Kitchen: 17'8" x 11'; Custom kitchen cabinets (knotty alder) and leathered granite counter top, tile back splash, stainless steel hood vent, Karsare water purifying system, eat-in area. Microwave/cooktop exhaust is vented thru garage to outside.