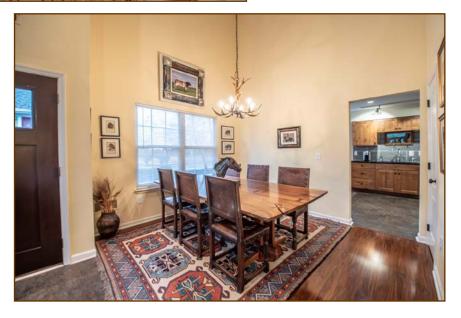

# Living Room & Dining Room

15'3" x 29'; Vaulted ceiling, ceiling fan, fireplace, laminate flooring, and custom French door with UV blocking glass and adjustable encased louvres.

Kitchen: 17'8" x 11'; Custom kitchen cabinets (knotty alder) and leathered granite counter top, tile back splash, stainless steel hood vent, Karsare water purifying system, eat-in area. Microwave/cooktop exhaust is vented thru garage to outside.