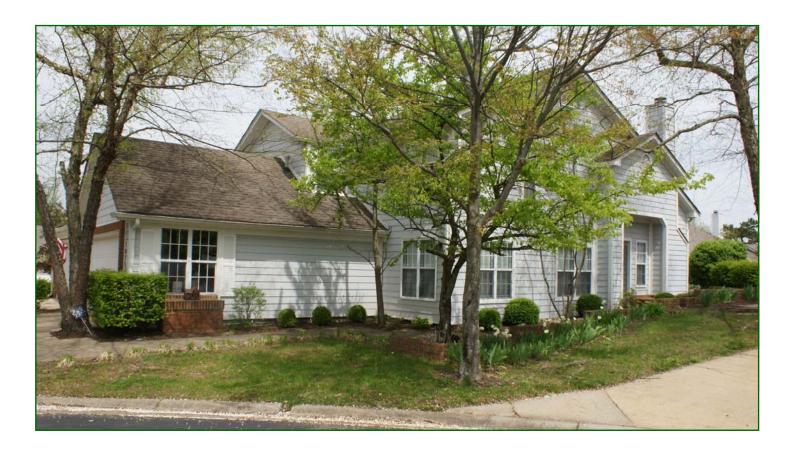

## 1075 WATSON COURT

# in Griffin Gate Lexington, Fayette County, Kentucky

Professional redo on this 2,045 square foot two-story townhome in the desirable gated community of Griffin Gate. Open floor plan, luxurious first floor master, new flooring throughout. Wonderful eat-in kitchen with knotty Alder cabinetry and leathered granite counter tops.

The second floor consists of two bedrooms, a full bath, and office.

Offered Exclusively By

www.kyhorsefarms.com

518 East Main Street ♦ Lexington, Kentucky 40508 ♦ (859) 255-3657