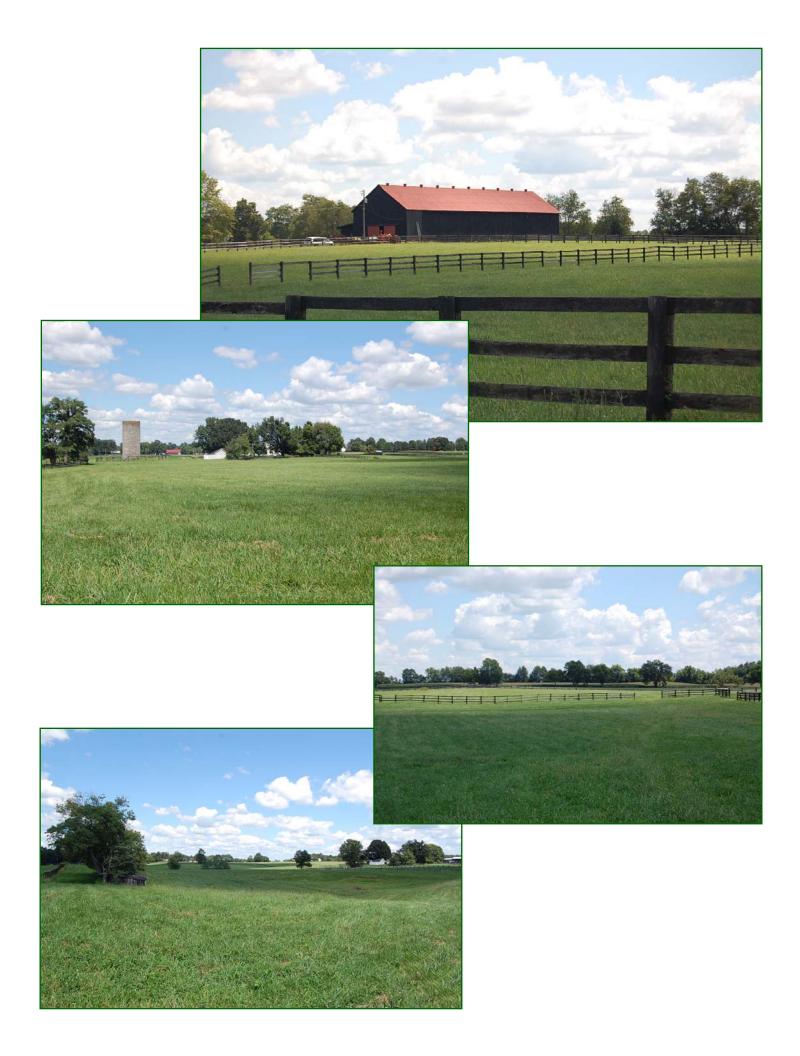

# 2851 LEESTOWN ROAD

86 +/- Acres

Woodford and Franklin Counties, Kentucky

Offered Exclusively By

www.kyhorsefarms.com 518 East Main Street • Lexington, Kentucky 40508 • (859) 255-3657

Beautiful 86 acre farm in close proximity to Midway and I-64 with frontage on Leestown and Duckers Station. Lovely circa 1854 restored two-story home which is ideally-situated down a long drive. Consisting of approximately 4,150 square feet, this grand home features four bedrooms, three full baths, and wonderful hardwood floors. Farm improvements include a 10 bent tobacco barn with 15 stalls and attached shed.