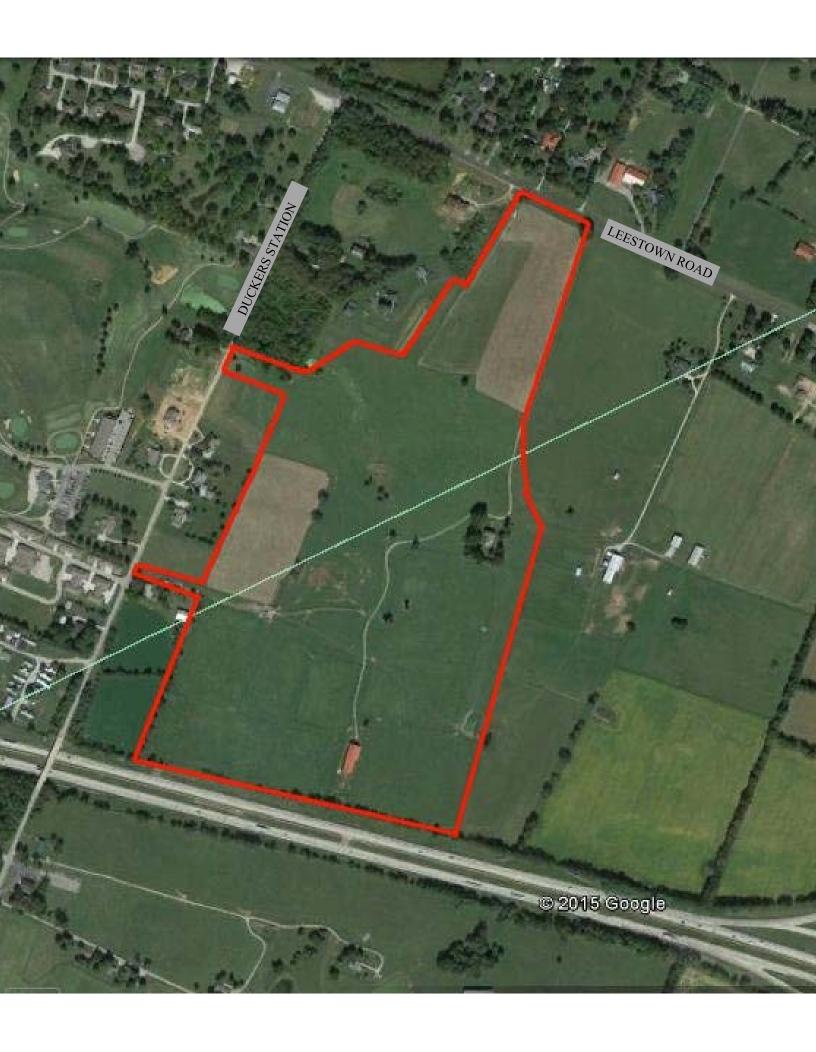

# 2851 LEESTOWN ROAD

86 +/- Acres

Woodford and Franklin Counties, Kentucky

Offered Exclusively By

www.kyhorsefarms.com 518 East Main Street • Lexington, Kentucky 40508 • (859) 255-3657

Beautiful 86 acre farm in close proximity to Midway and I-64 with frontage on Leestown and Duckers Station. Lovely circa 1854 restored two-story home which is ideally-situated down a long drive. Consisting of approximately 4,150 square feet, this grand home features four bedrooms, three full baths, and wonderful hardwood floors. Farm improvements include a 10 bent tobacco barn with 15 stalls and attached shed.

Should you desire additional acreage, the adjoining farm with 77 acres, a 4,295 custom-built one-owner home, and a 17 stall barn is available for sale!

Information contained herein is believed to be accurate but is not warranted.