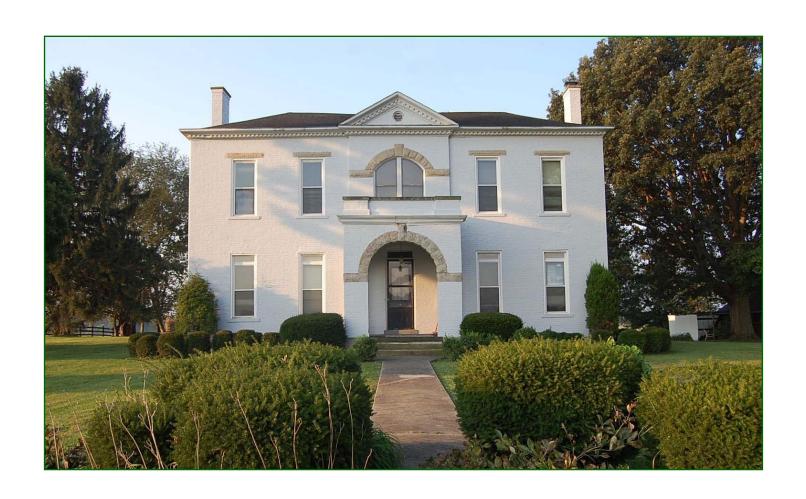

# 2851 LEESTOWN ROAD

86 +/- Acres

Woodford and Franklin Counties, Kentucky

Offered Exclusively By

www.kyhorsefarms.com 518 East Main Street • Lexington, Kentucky 40508 • (859) 255-3657

Beautiful 86 acre farm in close proximity to Midway and I-64 with frontage on Leestown and Duckers Station. Lovely circa 1854 restored two-story home which is ideally-situated down a long drive. Consisting of approximately 4,150 square feet, this grand home features four bedrooms, three full baths, and wonderful hardwood floors. Farm improvements include a 10 bent tobacco barn with 15 stalls and attached shed.

The main residence's first floor consists of an entry foyer with hardwood floors; twin parlors—both with fireplaces and hardwood floors (one has an adjoining full bath); dining room; kitchen; laundry room; and an enclosed brick-floored porch.

The second floor contains three bedrooms—all with hardwood floor; two full baths; a bonus room; and large landing. The basement contains two rooms with concrete floors. The home has two propane furnaces and two electric air-conditioning units. Adjacent to the residence is a garage with open sheds on each side.