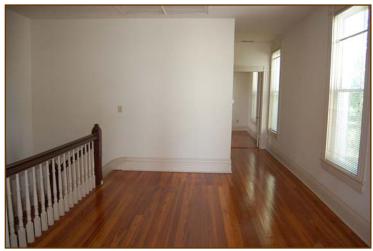

The main residence's first floor consists of an entry foyer with hardwood floors; twin parlors—both with fireplaces and hardwood floors (one has an adjoining full bath); dining room; kitchen; laundry room; and an enclosed brick-floored porch.

The second floor contains three bedrooms—all with hardwood floor; two full baths; a bonus room; and large landing. The basement contains two rooms with concrete floors. The home has two propane furnaces and two electric air-conditioning units. Adjacent to the residence is a garage with open sheds on each side.