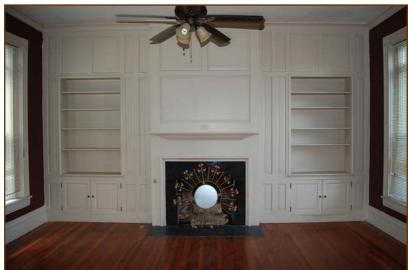

The main residence's first floor consists of an entry foyer with hardwood floors; twin parlors—both with fireplaces and hardwood floors (one has an adjoining full bath); dining room; kitchen; laundry room; and an enclosed brick-floored porch.