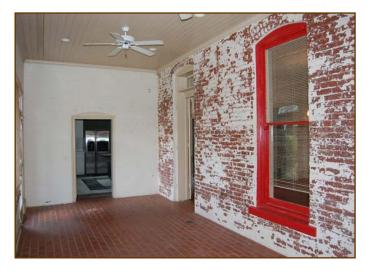

The main residence's first floor consists of an entry foyer with hardwood floors; twin parlors—both with fireplaces and hardwood floors (one has an adjoining full bath); dining room; kitchen; laundry room; and an enclosed brick-floored porch.