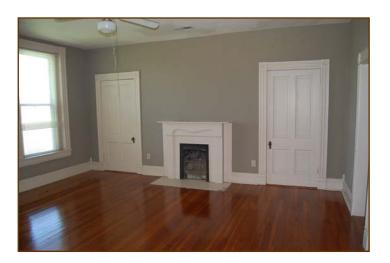

The main residence's first floor consists of an entry foyer with hardwood floors; twin parlors—both with fireplaces and hardwood floors (one has an adjoining full bath); dining room; kitchen; laundry room; and an enclosed brick-floored porch.

The second floor contains three bedrooms—all with hardwood floor; two full baths; a bonus room; and large landing. The basement contains two rooms with concrete floors. The home has two propane furnaces and two electric air-conditioning units. Adjacent to the residence is a garage with open sheds on each side.