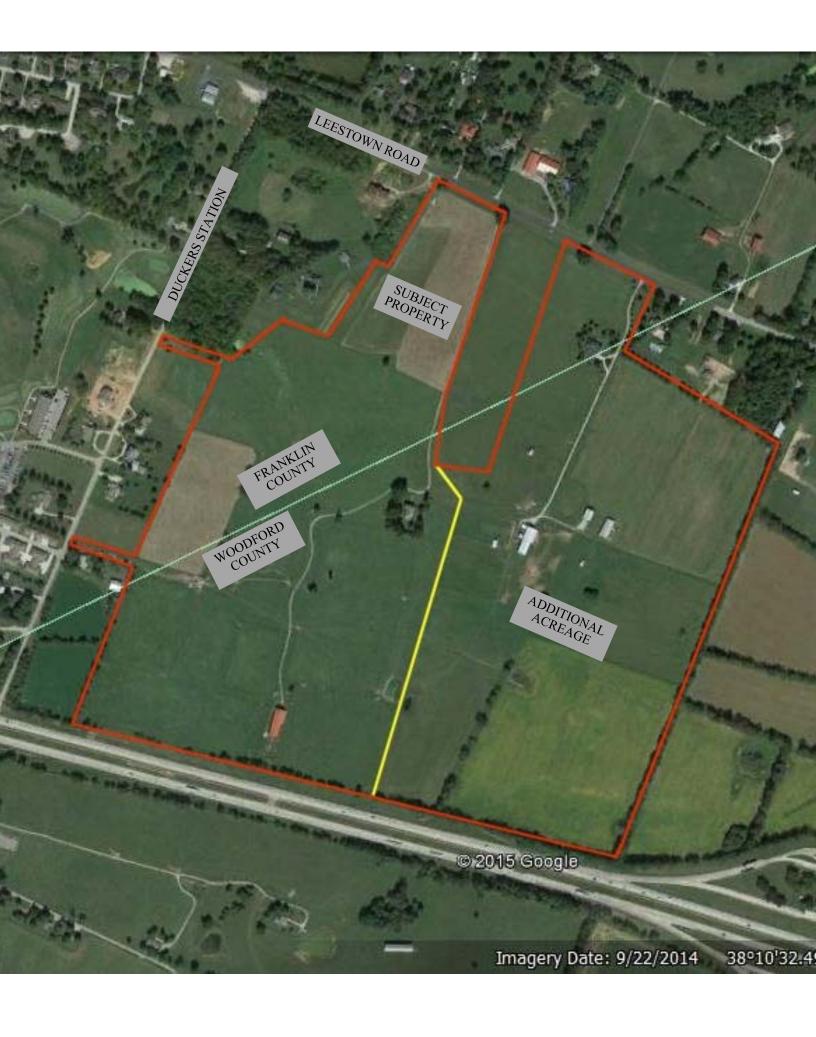

# 2851 LEESTOWN ROAD

86 +/- Acres

Woodford and Franklin Counties, Kentucky

Offered Exclusively By

www.kyhorsefarms.com 518 East Main Street • Lexington, Kentucky 40508 • (859) 255-3657

Beautiful 86 acre farm in close proximity to Midway and I-64 with frontage on Leestown and Duckers Station. Lovely circa 1854 restored two-story home which is ideally-situated down a long drive. Consisting of approximately 4,150 square feet, this grand home features four bedrooms, three full baths, and wonderful hardwood floors. Farm improvements include a 10 bent tobacco barn with 15 stalls and attached shed.

Should you desire additional acreage, the adjoining farm with 77 acres, a 4,295 custom-built one-owner home, and a 17 stall barn is available for sale!

Information contained herein is believed to be accurate but is not warranted.