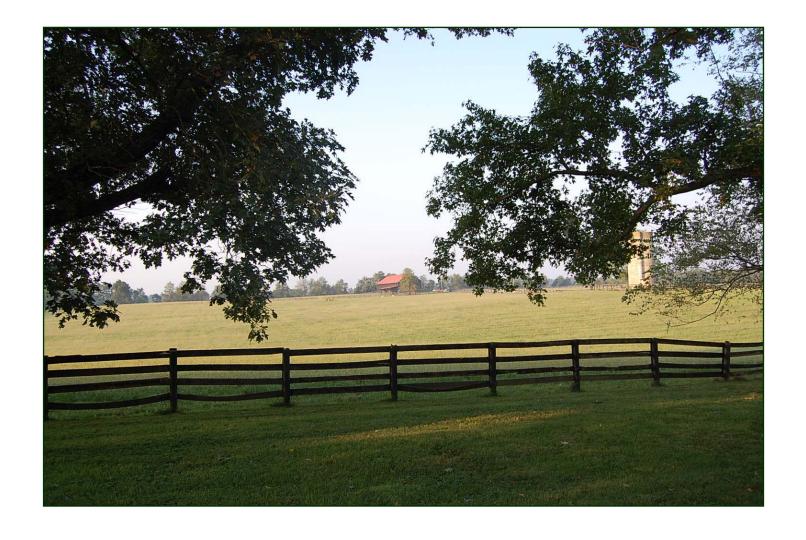

# 2851 LEESTOWN ROAD

86 +/- Acres

Woodford and Franklin Counties, Kentucky

Offered Exclusively By

www.kyhorsefarms.com 518 East Main Street • Lexington, Kentucky 40508 • (859) 255-3657

Beautiful 86 acre farm in close proximity to Midway and I-64 with frontage on Leestown and Duckers Station. Lovely circa 1854 restored two-story home which is ideally-situated down a long drive. Consisting of approximately 4,150 square feet, this grand home features four bedrooms, three full baths, and wonderful hardwood floors. Farm improvements include a 10 bent tobacco barn with 15 stalls and attached shed.