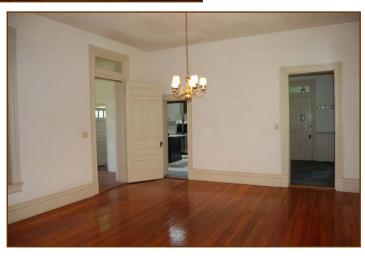

The main residence's first floor consists of an entry foyer with hardwood floors; twin parlors—both with fireplaces and hardwood floors (one has an adjoining full bath); dining room; kitchen; laundry room; and an enclosed brick-floored porch.