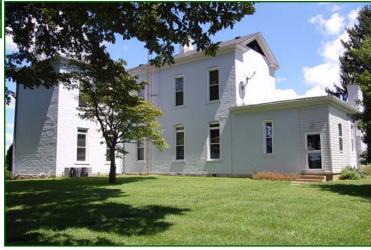

# 2851 LEESTOWN ROAD

86 +/- Acres

Woodford and Franklin Counties, Kentucky

Offered Exclusively By

www.kyhorsefarms.com 518 East Main Street • Lexington, Kentucky 40508 • (859) 255-3657

Beautiful 86 acre farm in close proximity to Midway and I-64 with frontage on Leestown and Duckers Station. Lovely circa 1854 restored two-story home which is ideally-situated down a long drive. Consisting of approximately 4,150 square feet, this grand home features four bedrooms, three full baths, and wonderful hardwood floors. Farm improvements include a 10 bent tobacco barn with 15 stalls and attached shed.

The main residence's first floor consists of an entry foyer with hardwood floors; twin parlors—both with fireplaces and hardwood floors (one has an adjoining full bath); dining room; kitchen; laundry room; and an enclosed brick-floored porch.

The second floor contains three bedrooms—all with hardwood floor; two full baths; a bonus room; and large landing. The basement contains two rooms with concrete floors. The home has two propane furnaces and two electric air-conditioning units. Adjacent to the residence is a garage with open sheds on each side.