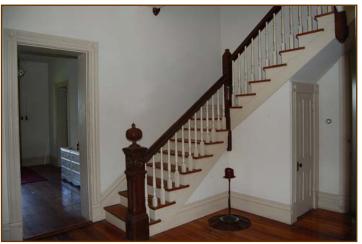

The main residence's first floor consists of an entry foyer with hardwood floors; twin parlors—both with fireplaces and hardwood floors (one has an adjoining full bath); dining room; kitchen; laundry room; and an enclosed brick-floored porch.

The second floor contains three bedrooms—all with hardwood floor; two full baths; a bonus room; and large landing. The basement contains two rooms with concrete floors. The home has two propane furnaces and two electric air-conditioning units. Adjacent to the residence is a garage with open sheds on each side.