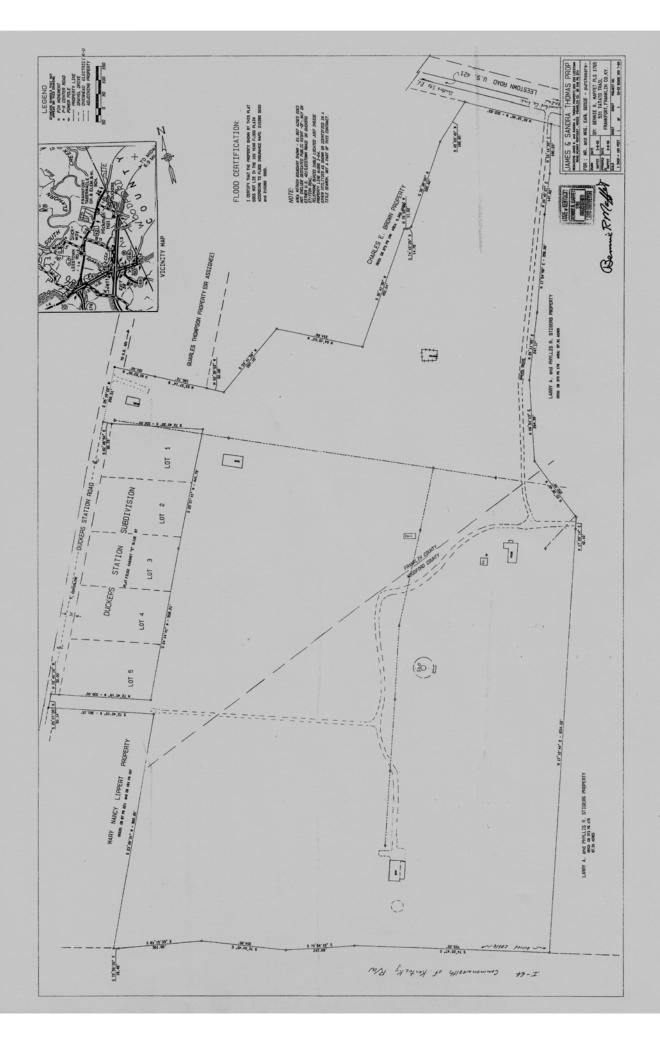

# 2851 LEESTOWN ROAD

86 +/- Acres

Woodford and Franklin Counties, Kentucky

Offered Exclusively By

www.kyhorsefarms.com 518 East Main Street • Lexington, Kentucky 40508 • (859) 255-3657

Beautiful 86 acre farm in close proximity to Midway and I-64 with frontage on Leestown and Duckers Station. Lovely circa 1854 restored two-story home which is ideally-situated down a long drive. Consisting of approximately 4,150 square feet, this grand home features four bedrooms, three full baths, and wonderful hardwood floors. Farm improvements include a 10 bent tobacco barn with 15 stalls and attached shed.

Should you desire additional acreage, the adjoining farm with 77 acres, a 4,295 custom-built one-owner home, and a 17 stall barn is available for sale!

Information contained herein is believed to be accurate but is not warranted.