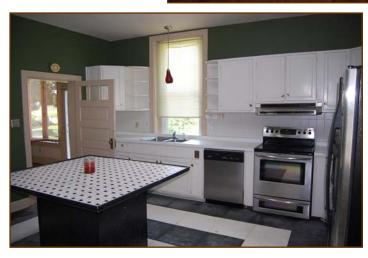

The main residence's first floor consists of an entry foyer with hardwood floors; twin parlors—both with fireplaces and hardwood floors (one has an adjoining full bath); dining room; kitchen; laundry room; and an enclosed brick-floored porch.