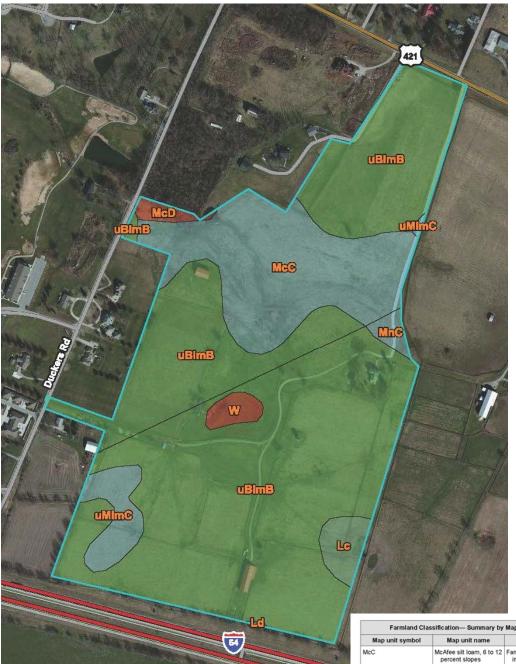

PRICE: \$995,000.

Agents: Bill Justice (859) 294-3200 Bill Bell (859) 621-0607

| Farmland Classification— Summary by Map Unit — Anderson and Franklin Counties, Kentucky (KY601) |                                                         |                                  |              |                |
|-------------------------------------------------------------------------------------------------|---------------------------------------------------------|----------------------------------|--------------|----------------|
| Map unit symbol                                                                                 | Map unit name                                           | Rating                           | Acres in AOI | Percent of AOI |
| McC                                                                                             | McAfee silt loam, 6 to 12<br>percent slopes             | Farmland of statewide importance | 15.1         | 18.2%          |
| McD                                                                                             | McAfee silt loam, 12 to<br>20 percent slopes            | Not prime farmland               | 0.7          | 0.8%           |
| uBimB                                                                                           | Bluegrass-Maury silt<br>loams, 2 to 6 percent<br>slopes | All areas are prime farmland     | 22.7         | 27.4%          |
| uMImC Maury-Bluegrass silt loams, 6 to 12 percent slopes                                        |                                                         | Farmland of statewide importance | 0.1          | 0.1%           |
| Subtotals for Soil Survey Area                                                                  |                                                         |                                  | 38.6         | 46.4%          |
| Totals for Area of Interest                                                                     |                                                         |                                  | 83.1         | 100.0%         |

| Farmland Classification— Summary by Map Unit — Jessamine and Woodford Counties, Kentucky (KY624) |                                                          |                                                                                               |              |                |  |
|--------------------------------------------------------------------------------------------------|----------------------------------------------------------|-----------------------------------------------------------------------------------------------|--------------|----------------|--|
| Map unit symbol                                                                                  | Map unit name                                            | Rating                                                                                        | Acres in AOI | Percent of AOI |  |
| Lc                                                                                               | Lawrence silt loam                                       | Prime farmland if drained                                                                     | 1.6          | 1.9%           |  |
| Ld                                                                                               | Lindside silt loam                                       | Prime farmland if protected from flooding or not frequently flooded during the growing season | 0.0          | 0.0%           |  |
| MnC                                                                                              | McAfee silt loam, 6 to 12<br>percent slopes              | Farmland of statewide<br>importance                                                           | 0.7          | 0.8%           |  |
| uBimB                                                                                            | Bluegrass-Maury silt<br>loams, 2 to 6 percent<br>slopes  | All areas are prime farmland                                                                  | 38.6         | 46.5%          |  |
| uMlmC                                                                                            | Maury-Bluegrass silt<br>loams, 6 to 12 percent<br>slopes | Farmland of statewide importance                                                              | 2.6          | 3.2%           |  |
| w                                                                                                | Water                                                    | Not prime farmland                                                                            | 0.9          | 1.1%           |  |
| Subtotals for Soil Survey Area                                                                   |                                                          |                                                                                               | 44.5         | 53.6%          |  |
| Totals for Area of Interest                                                                      |                                                          |                                                                                               | 83.1         | 100.0%         |  |