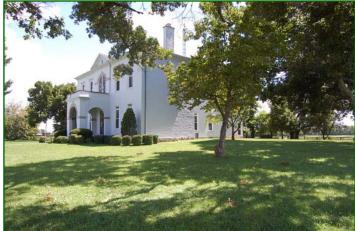

# 2851 LEESTOWN ROAD

86 +/- Acres

Woodford and Franklin Counties, Kentucky

Offered Exclusively By

www.kyhorsefarms.com 518 East Main Street • Lexington, Kentucky 40508 • (859) 255-3657

Beautiful 86 acre farm in close proximity to Midway and I-64 with frontage on Leestown and Duckers Station. Lovely circa 1854 restored two-story home which is ideally-situated down a long drive. Consisting of approximately 4,150 square feet, this grand home features four bedrooms, three full baths, and wonderful hardwood floors. Farm improvements include a 10 bent tobacco barn with 15 stalls and attached shed.

The main residence's first floor consists of an entry foyer with hardwood floors; twin parlors—both with fireplaces and hardwood floors (one has an adjoining full bath); dining room; kitchen; laundry room; and an enclosed brick-floored porch.

The second floor contains three bedrooms—all with hardwood floor; two full baths; a bonus room; and large landing. The basement contains two rooms with concrete floors. The home has two propane furnaces and two electric air-conditioning units. Adjacent to the residence is a garage with open sheds on each side.