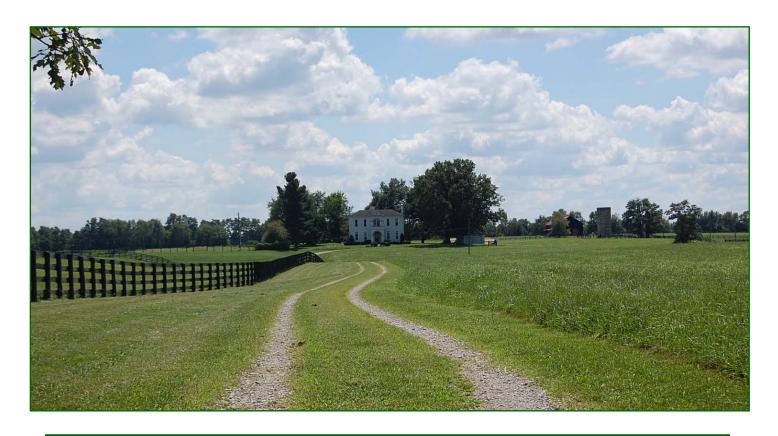

# 2851 LEESTOWN ROAD

86 +/- Acres

Woodford and Franklin Counties, Kentucky

Offered Exclusively By

www.kyhorsefarms.com 518 East Main Street • Lexington, Kentucky 40508 • (859) 255-3657

Beautiful 86 acre farm in close proximity to Midway and I-64 with frontage on Leestown and Duckers Station. Lovely circa 1854 restored two-story home which is ideally-situated down a long drive. Consisting of approximately 4,150 square feet, this grand home features four bedrooms, three full baths, and wonderful hardwood floors. Farm improvements include a 10 bent tobacco barn with 15 stalls and attached shed.

Should you desire additional acreage, the adjoining farm with 77 acres, a 4,295 custom-built one-owner home, and a 17 stall barn is available for sale!

Information contained herein is believed to be accurate but is not warranted.