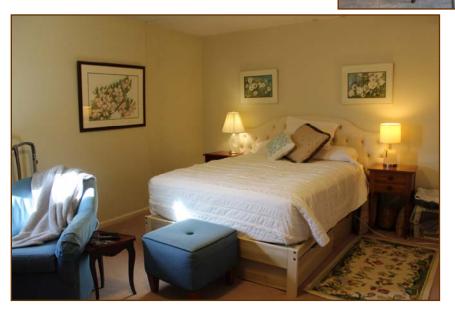

Well-equipped **kitchen** has a cozy breakfast area and leads to the second level deck.

(Refrigerator does not convey.)

The large **master bedroom** has wall-to-wall carpet, huge walk-in closet, and **master bath** with shower.