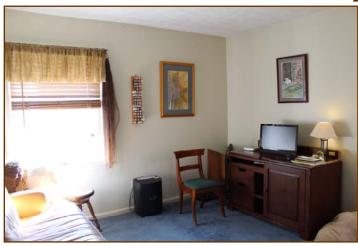

Guest **bedroom** with wall-to-wall carpet on the second level is located just across the hall from a full bath.

The conveniently-located **home office** across from the master bedroom has wall-to-wall carpet and could also be used as a bedroom.