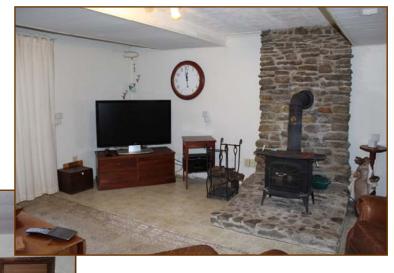

The lower level has a large **great room** with wood-burning pot-bellied stove, barn siding, and entrance to the lower-level deck.

Lower level also contains an **office** and **fourth bedroom**. A **laundry area** with full bath allows easy clean-up when coming in from outside.