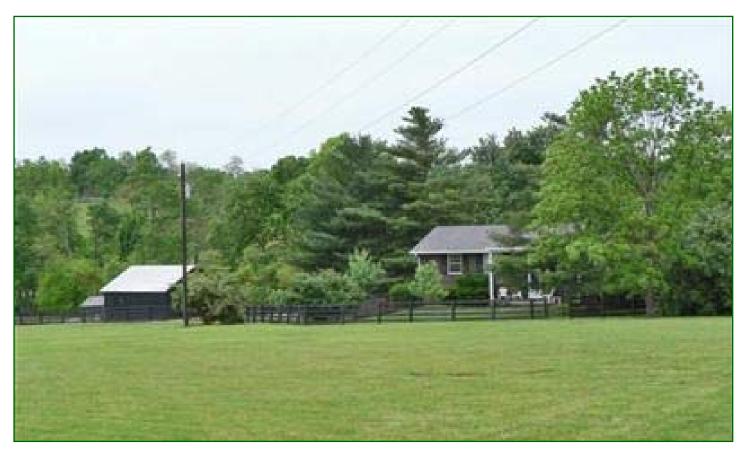

# 4720 DELANEY FERRY ROAD

#### 4.9 Acres

## Versailles, Woodford County, Kentucky

Cute split foyer brick home on scenic Delaneys Ferry in Woodford County offers a wonderful location in an area of large and small farms.

Two levels of comfortable living with a two-level deck, spacious two+ car garage, a 3 stall barn with tack room, and \$50,000 of dog and four plank fencing that is two years old.