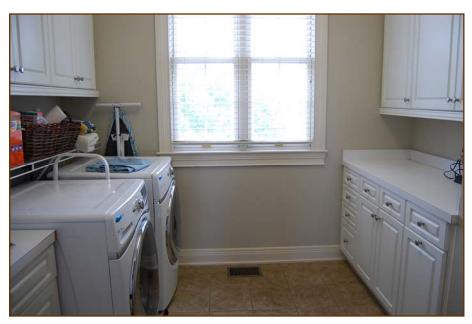

**Laundry Room:** Tile floor, washer/dryer hook-up, wood cabinets, laundry sink.

**Hall/Mud Room:** Tile floor, crown moulding, door to 3-car garage, recessed lighting, built-in bench, and **half bath** with tile floor and single vanity.