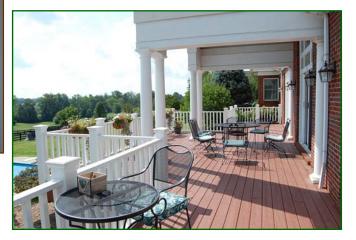

#### <u>Main Level</u>

**Entry:** Hardwood floor, crown moulding 20' +/- ceiling, ceiling fan, stairs to basement.

**Great Room:** Hardwood floor, built-in bookcases and cabinets, wood-burning fireplace, 20' +/- ceiling, 2 ceiling fans, French doors to deck, opens to kitchen.