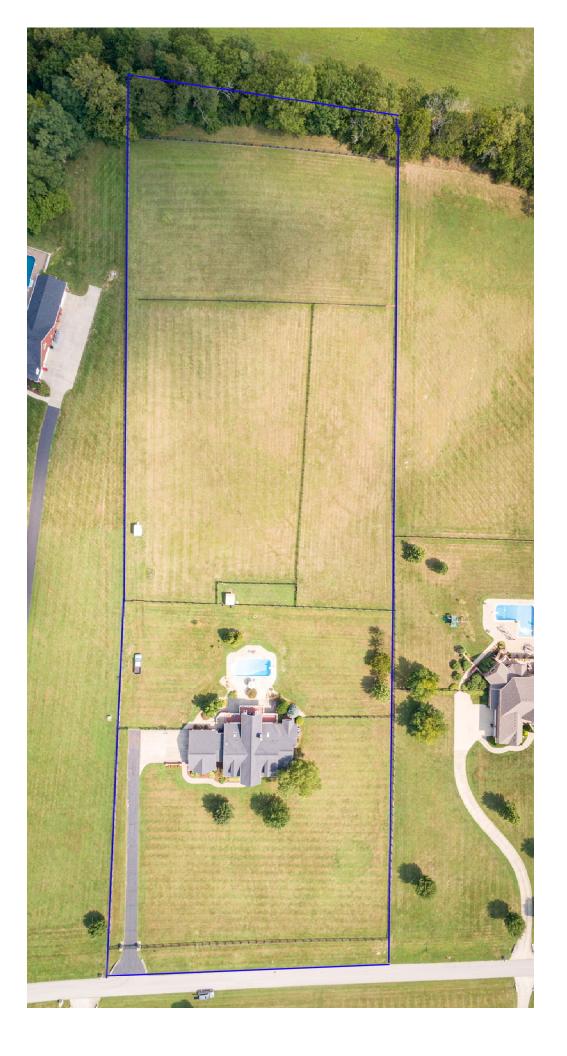

## 5.3 +/- Acres

### Nicholasville, Jessamine County, Kentucky

Located in Stirling Estates just minutes from golf, shopping and Dining, this custom-built ranch house on 5 acres offers 4 bedrooms, 3 full and 2 half baths, open floor plan, hardwood, tile, crown molding specialty ceilings, custom cabinets and woodwork, finished walk-out basement, three car garage, in-ground saltwater pool, plank fencing, 3 paddocks and a gated entrance.