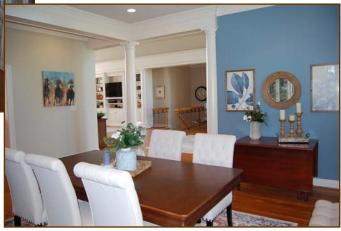

#### <u>Main Level</u>

**Entry:** Hardwood floor, crown moulding 20' +/- ceiling, ceiling fan, stairs to basement.

**Great Room:** Hardwood floor, built-in bookcases and cabinets, wood-burning fireplace, 20' +/- ceiling, 2 ceiling fans, French doors to deck, opens to kitchen.