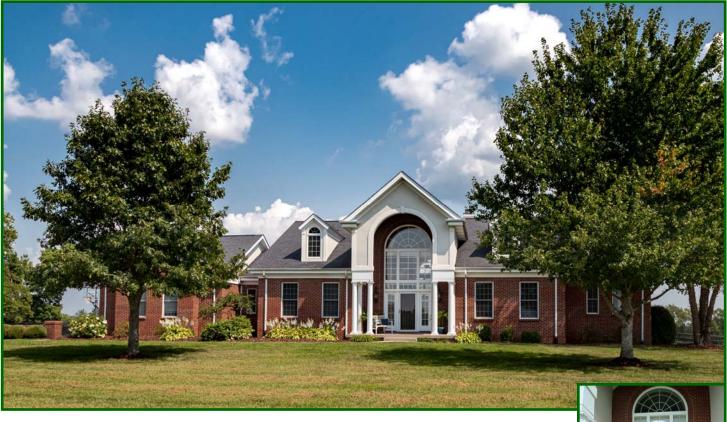

# 109 STIRLING LANE

## 5.3 +/- Acres

### Nicholasville, Jessamine County, Kentucky

Located in Stirling Estates just minutes from golf, shopping and Dining, this custom-built ranch house on 5 acres offers 4 bedrooms, 3 full and 2 half baths, open floor plan, hardwood, tile, crown molding specialty ceilings, custom cabinets and woodwork, finished walk-out basement, three car garage, in-ground saltwater pool, plank fencing, 3 paddocks and a gated entrance.

Offered Exclusively By

www.kyhorsefarms.com 518 East Main Street • Lexington, Kentucky 40508 • (859) 255-3657