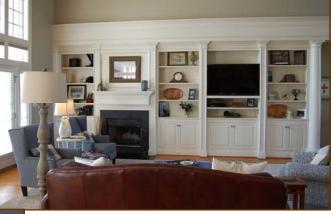

#### <u>Main Level</u>

**Entry:** Hardwood floor, crown moulding 20' +/- ceiling, ceiling fan, stairs to basement.

**Great Room:** Hardwood floor, built-in bookcases and cabinets, wood-burning fireplace, 20' +/- ceiling, 2 ceiling fans, French doors to deck, opens to kitchen.