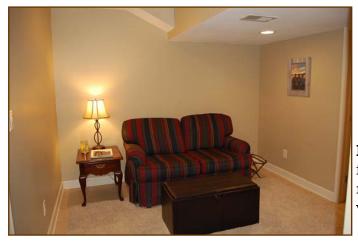

**Office:** Laminate wood floor, recessed lighting, double closet, door to storage closet.

**Family Room:** Laminate wood floor, crown moulding, recessed lighting, wet bar, French doors to patio and double opening to rec room.

**Rec Room:** Laminate wood floor, crown moulding, trey ceiling, recessed lighting.