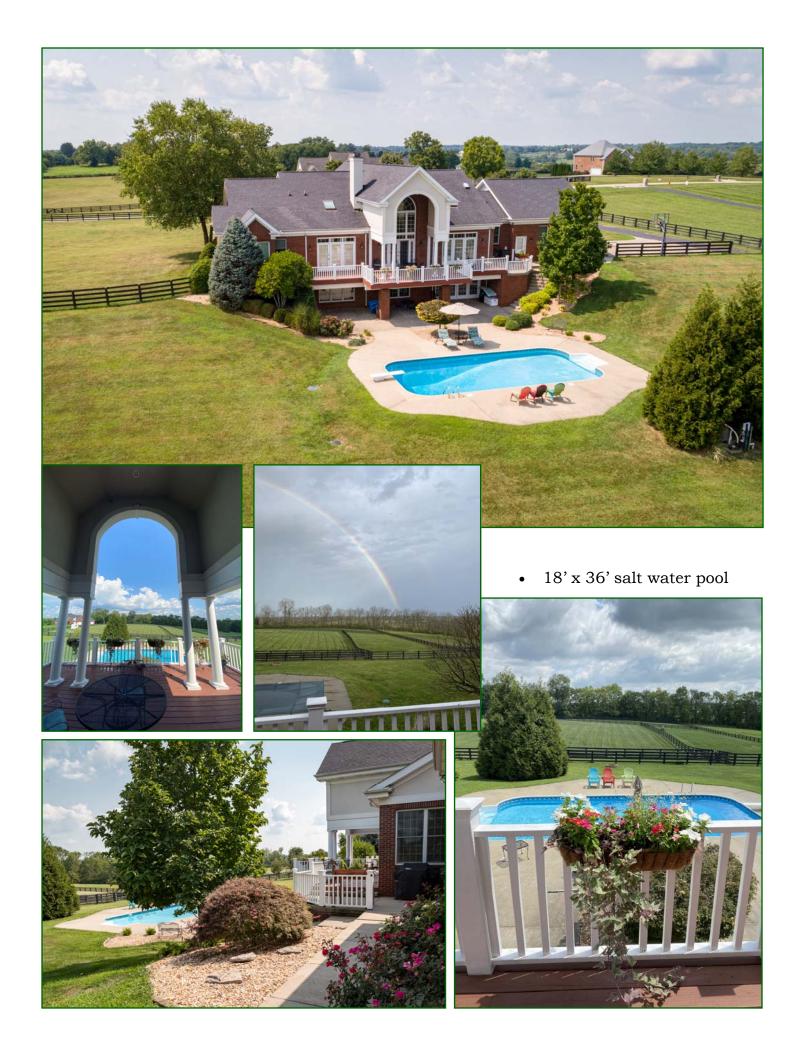

### Nicholasville, Jessamine County, Kentucky

Located in Stirling Estates just minutes from golf, shopping and Dining, this custom-built ranch house on 5 acres offers 4 bedrooms, 3 full and 2 half baths, open floor plan, hardwood, tile, crown molding specialty ceilings, custom cabinets and woodwork, finished walk-out basement, three car garage, in-ground saltwater pool, plank fencing, 3 paddocks and a gated entrance.