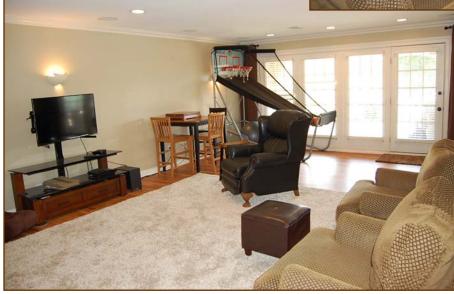

**Office:** Laminate wood floor, recessed lighting, double closet, door to storage closet.

**Family Room:** Laminate wood floor, crown moulding, recessed lighting, wet bar, French doors to patio and double opening to rec room.

**Rec Room:** Laminate wood floor, crown moulding, trey ceiling, recessed lighting.