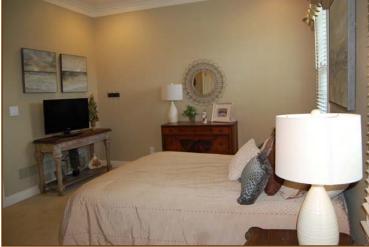

**Guest Room:** Hardwood floor, crown moulding, recessed lighting, dormer lighting, double closet, window blinds.

**Jack & Jill Bath:** Tile floor, 2 single vanities, 2 toilets, tub/shower combo, blinds.