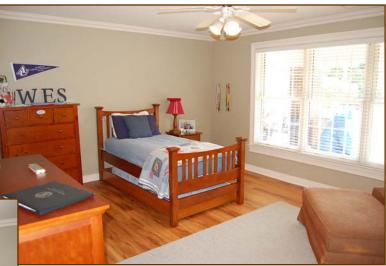

**Guest Room:** Hardwood floor, crown moulding, recessed lighting, dormer lighting, double closet, window blinds.

**Jack & Jill Bath:** Tile floor, 2 single vanities, 2 toilets, tub/shower combo, blinds.

**Guest Room:** Wall-to-wall carpeting, ceiling fan, recessed lighting, double closet, window treatments, window blinds.

**Master Bedroom:** Wall-towall carpeting, 2 walk-in closets with carpeting and built-ins, sky light, crown moulding, recessed lighting, French doors to deck, window blinds, and curtains.