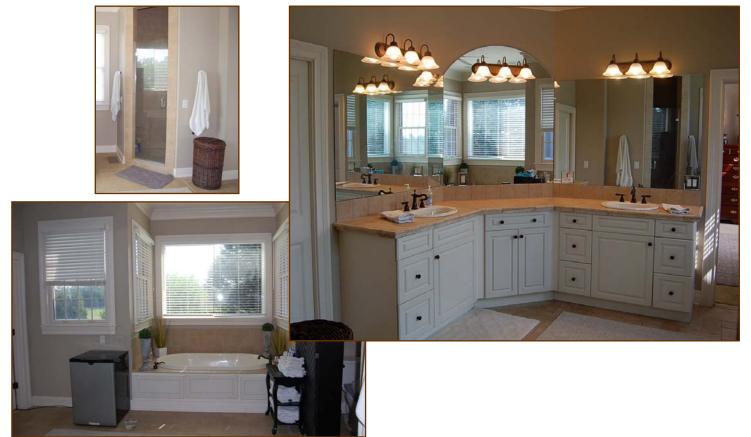

**Bath** with tile floor, crown moulding, ceiling fan, double vanity with Italian tile counter, whirlpool tub, tiled shower, vanity lighting, window blinds.

**Hall:** Hardwood floor, crown moulding, recessed lighting.