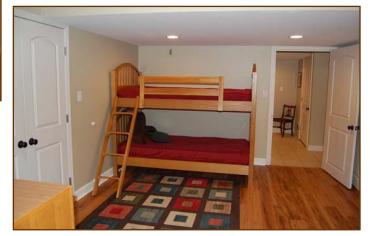

#### <u>Lower Level</u>

**Hall:** Laminate wood flooring, crown moulding, wall sconces.

**Bedroom:** Laminate wood flooring, crown moulding, double closet, **full bath** with tile floor, tub/shower combo, single vanity, and door to hall.

**Bonus Room:** Laminate wood floor, 2 doors to furnace and storage room, double closet, recessed lighting, **full bath** with tile floor, single vanity, tub/shower combo.

**Bonus Room:** Tile floor, linen closet, doors to furnace and storage room.