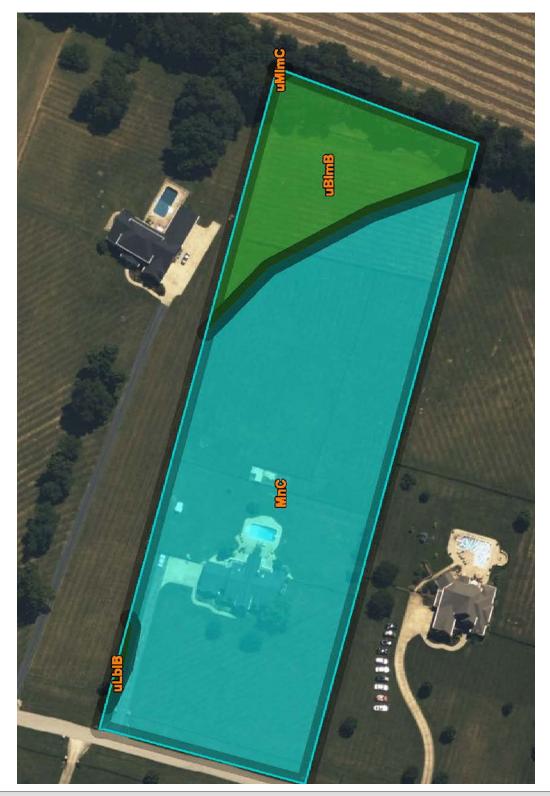

| Map unit symbol          | Map unit name                                            | Rating                           | Acres in AOI | Percent of AOI |
|--------------------------|----------------------------------------------------------|----------------------------------|--------------|----------------|
| MnC                      | McAfee silt loam, 6 to 12 percent slopes                 | Farmland of statewide importance | 4.4          | 79.7%          |
| uBImB                    | Bluegrass-Maury silt<br>loams, 2 to 6 percent<br>slopes  | All areas are prime<br>farmland  | 1.1          | 19.9%          |
| uLbiB                    | Lowell-Bluegrass silt<br>loams, 2 to 6 percent<br>slopes | All areas are prime<br>farmland  | 0.0          | 0.3%           |
| uMImC                    | Maury-Bluegrass silt<br>loams, 6 to 12 percent<br>slopes | Farmland of statewide importance | 0.0          | 0.0%           |
| Totals for Area of Inter | rest                                                     |                                  | 5.5          | 100.0%         |