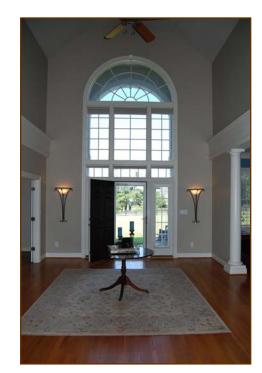

#### <u>Main Level</u>

**Entry:** Hardwood floor, crown moulding 20' +/- ceiling, ceiling fan, stairs to basement.

**Great Room:** Hardwood floor, built-in bookcases and cabinets, wood-burning fireplace, 20' +/- ceiling, 2 ceiling fans, French doors to deck, opens to kitchen.