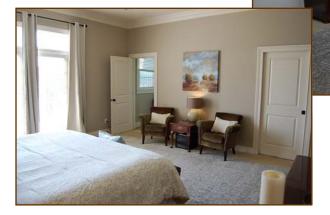

**Guest Room:** Wall-to-wall carpeting, ceiling fan, recessed lighting, double closet, window treatments, window blinds.

**Master Bedroom:** Wall-towall carpeting, 2 walk-in closets with carpeting and built-ins, sky light, crown moulding, recessed lighting, French doors to deck, window blinds, and curtains.

**Bath** with tile floor, crown moulding, ceiling fan, double vanity with Italian tile counter, whirlpool tub, tiled shower, vanity lighting, window blinds.

**Hall:** Hardwood floor, crown moulding, recessed lighting.