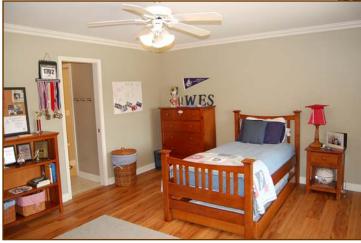

**Guest Room:** Hardwood floor, crown moulding, recessed lighting, dormer lighting, double closet, window blinds.

**Jack & Jill Bath:** Tile floor, 2 single vanities, 2 toilets, tub/shower combo, blinds.

**Guest Room:** Wall-to-wall carpeting, ceiling fan, recessed lighting, double closet, window treatments, window blinds.

**Master Bedroom:** Wall-towall carpeting, 2 walk-in closets with carpeting and built-ins, sky light, crown moulding, recessed lighting, French doors to deck, window blinds, and curtains.