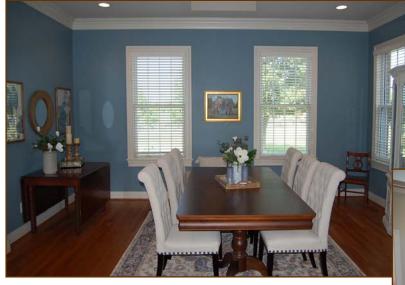

#### <u>Main Level</u>

**Entry:** Hardwood floor, crown moulding 20' +/- ceiling, ceiling fan, stairs to basement.

**Great Room:** Hardwood floor, built-in bookcases and cabinets, wood-burning fireplace, 20' +/- ceiling, 2 ceiling fans, French doors to deck, opens to kitchen.