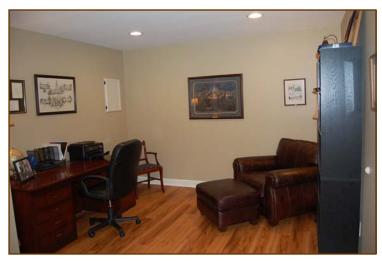

#### <u>Lower Level</u>

**Hall:** Laminate wood flooring, crown moulding, wall sconces.

**Bedroom:** Laminate wood flooring, crown moulding, double closet, **full bath** with tile floor, tub/shower combo, single vanity, and door to hall.

**Bonus Room:** Laminate wood floor, 2 doors to furnace and storage room, double closet, recessed lighting, **full bath** with tile floor, single vanity, tub/shower combo.

**Bonus Room:** Tile floor, linen closet, doors to furnace and storage room.

**Office:** Laminate wood floor, recessed lighting, double closet, door to storage closet.

**Family Room:** Laminate wood floor, crown moulding, recessed lighting, wet bar, French doors to patio and double opening to rec room.