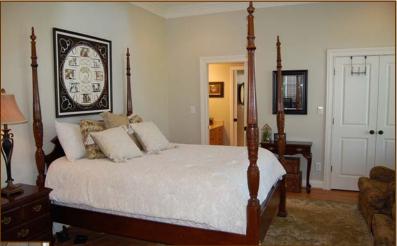

**Guest Room:** Wall-to-wall carpeting, ceiling fan, recessed lighting, double closet, window treatments, window blinds.

**Master Bedroom:** Wall-towall carpeting, 2 walk-in closets with carpeting and built-ins, sky light, crown moulding, recessed lighting, French doors to deck, window blinds, and curtains.