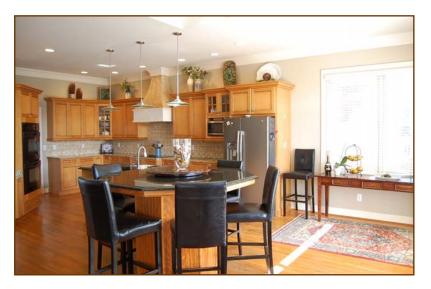

Hall Powder Room: Hardwood floor, crown moulding, chandelier, pedestal sink.

**Kitchen:** Hardwood floor, crown moulding, sky light, French doors to deck, built-in desk, granite counter tops, island with double sink and sitting area with lazy Susan, recessed lighting, 3 pendant lights over island, custom wood cabinetry, double Jenn-Aire ovens, GE Profile surface unit, hood fan, Kitchen-Aid dishwasher, GE brushed stainless-steel side-by-side refrigerator/freezer with water and ice dispensers, walk-in pantry, and window blinds.