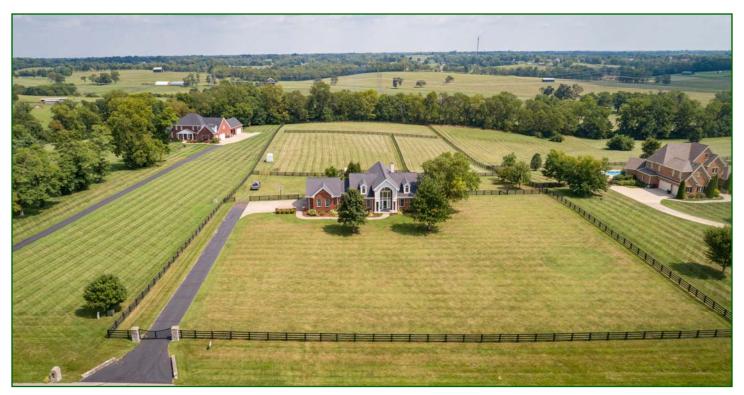

## 5.3 +/- Acres

### Nicholasville, Jessamine County, Kentucky

Located in Stirling Estates just minutes from golf, shopping and Dining, this custom-built ranch house on 5 acres offers 4 bedrooms, 3 full and 2 half baths, open floor plan, hardwood, tile, crown molding specialty ceilings, custom cabinets and woodwork, finished walk-out basement, three car garage, in-ground saltwater pool, plank fencing, 3 paddocks and a gated entrance.