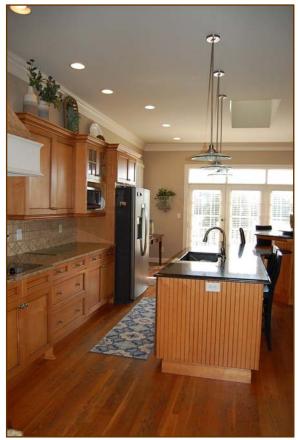

Hall Powder Room: Hardwood floor, crown moulding, chandelier, pedestal sink.

**Kitchen:** Hardwood floor, crown moulding, sky light, French doors to deck, built-in desk, granite counter tops, island with double sink and sitting area with lazy Susan, recessed lighting, 3 pendant lights over island, custom wood cabinetry, double Jenn-Aire ovens, GE Profile surface unit, hood fan, Kitchen-Aid dishwasher, GE brushed stainless-steel side-by-side refrigerator/freezer with water and ice dispensers, walk-in pantry, and window blinds.