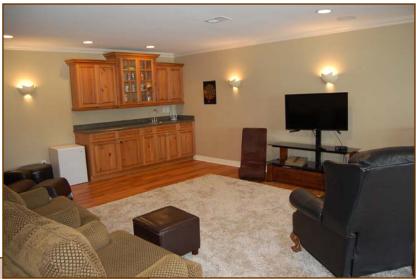

**Office:** Laminate wood floor, recessed lighting, double closet, door to storage closet.

**Family Room:** Laminate wood floor, crown moulding, recessed lighting, wet bar, French doors to patio and double opening to rec room.

**Rec Room:** Laminate wood floor, crown moulding, trey ceiling, recessed lighting.