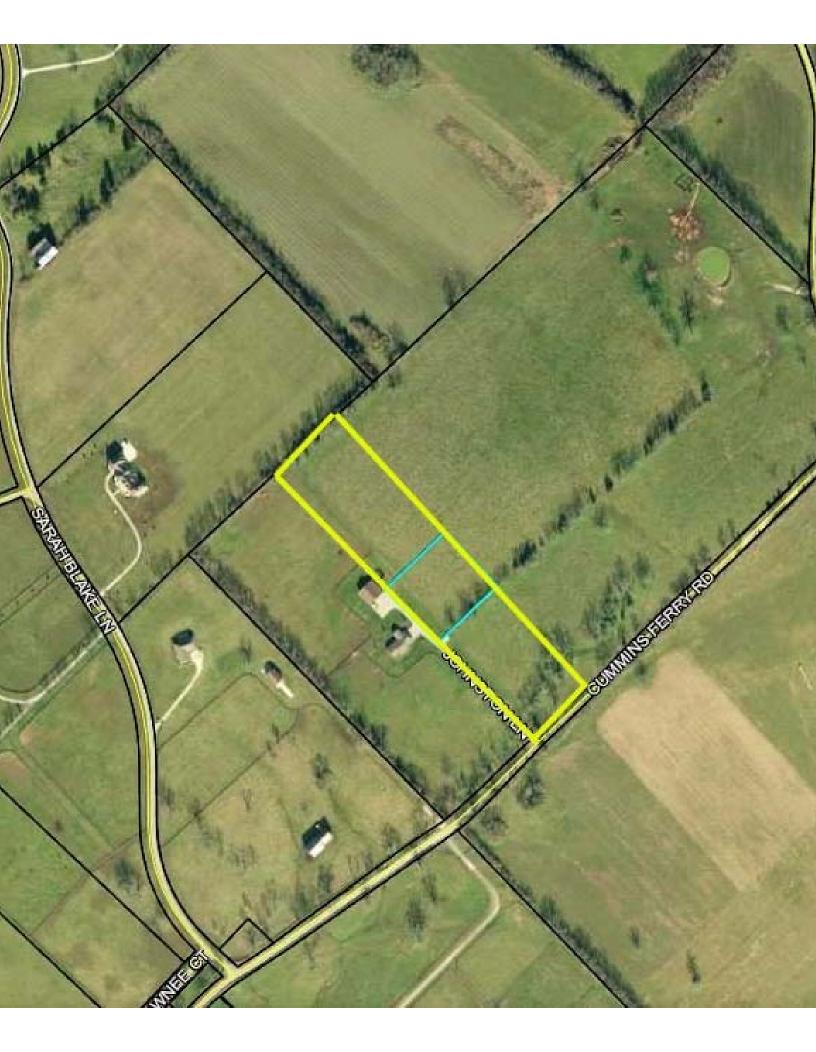

## 105-B JOHNSTON LANE Versailles, Woodford County, Kentucky 6.113 +/- Acres

A rare fine! 6.11+/- acre lot in beautiful Woodford County on a paved private lane with road frontage on two roads. Large designated building lot, mature trees and beautiful views. Minutes from Blue Grass Airport, Keeneland, Man-O-War Boulevard, Bellerive Kroger, Nicholasville, and Wilmore.