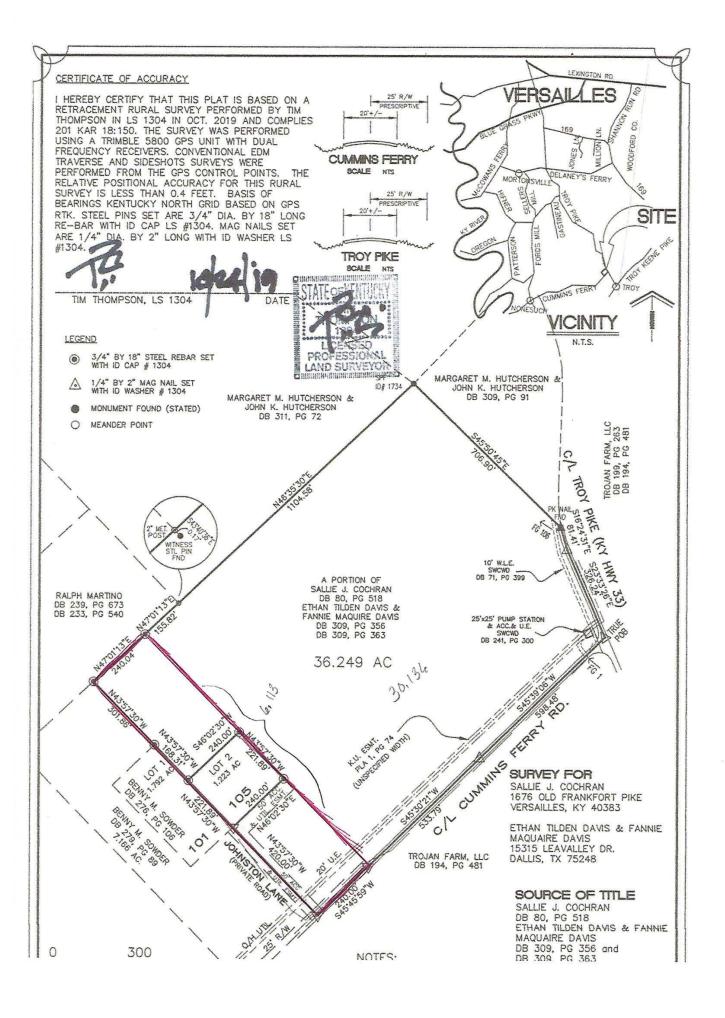

## 105-B JOHNSTON LANE Versailles, Woodford County, Kentucky 6.113 +/- Acres

A rare fine! 6.11+/- acre lot in beautiful Woodford County on a paved private lane with road frontage on two roads. Large designated building lot, mature trees and beautiful views. Minutes from Blue Grass Airport, Keeneland, Man-O-War Boulevard, Bellerive Kroger, Nicholasville, and Wilmore.