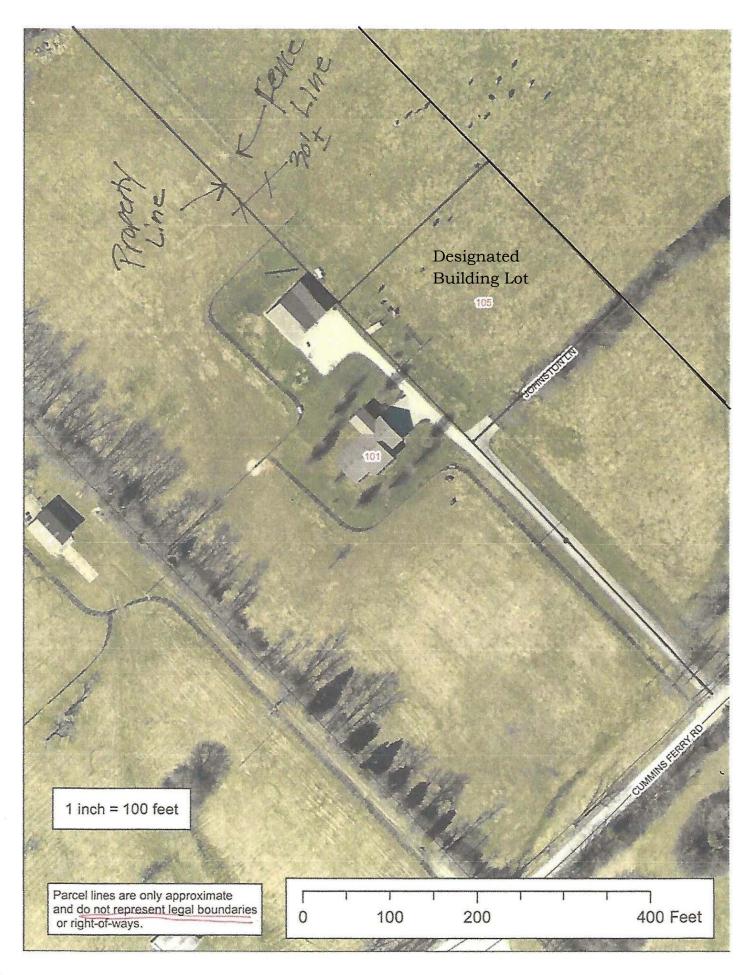

## 105-B JOHNSTON LANE Versailles, Woodford County, Kentucky 6.113 +/- Acres

A rare fine! 6.11+/- acre lot in beautiful Woodford County on a paved private lane with road frontage on two roads. Large designated building lot, mature trees and beautiful views. Minutes from Blue Grass Airport, Keeneland, Man-O-War Boulevard, Bellerive Kroger, Nicholasville, and Wilmore.