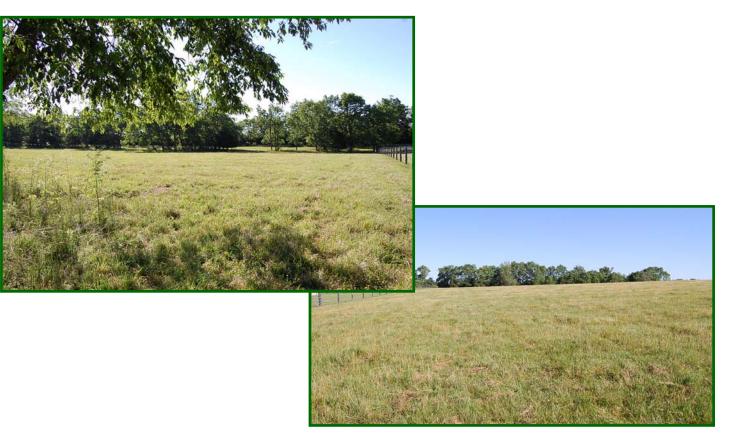

## 105-B JOHNSTON LANE Versailles, Woodford County, Kentucky 6.113 +/- Acres

A rare fine! 6.11+/- acre lot in beautiful Woodford County on a paved private lane with road frontage on two roads. Large designated building lot, mature trees and beautiful views. Minutes from Blue Grass Airport, Keeneland, Man-O-War Boulevard, Bellerive Kroger, Nicholasville, and Wilmore.