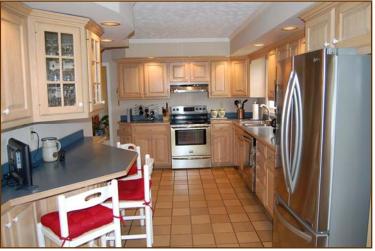

#### Kitchen:

- Tile floor
- Pantry
- Wood cabinets
- Frigidaire stove
- Kenmore hood
- LG dishwaster
- Stainless steele double sink
- GE microwave
- LG over/under refrigerator
- Can lighting
- Bar
- Crown moulding