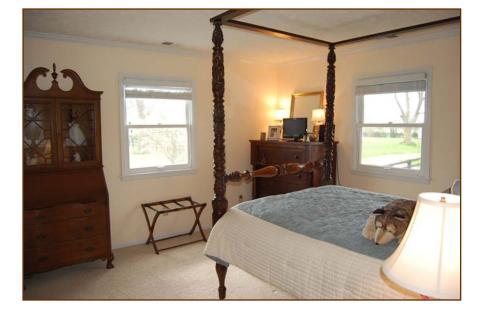

## Master Bedroom:

- Wall-to-wall carpeting
- Ceiling fan/light
- Double closet
- Window blinds
- Door to bath