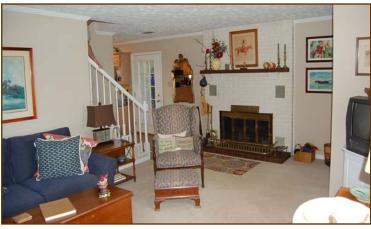

## FIRST FLOOR

Den:

- Wall-to-wall carpet
- Crown moulding
- Wood-burning fireplace (with Heatilator)
- Window treatments
- Stairs to second floor