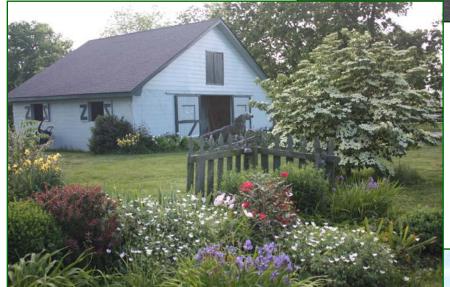

## Concrete Block Barn

- 2 (12' x 16') stalls
- 1 (12' x 12') stall
- 1 (12' x 10') stall
- Loft over asphalt center aisle
- Dog run

Information contained herein is believed to be accurate but is not warranted