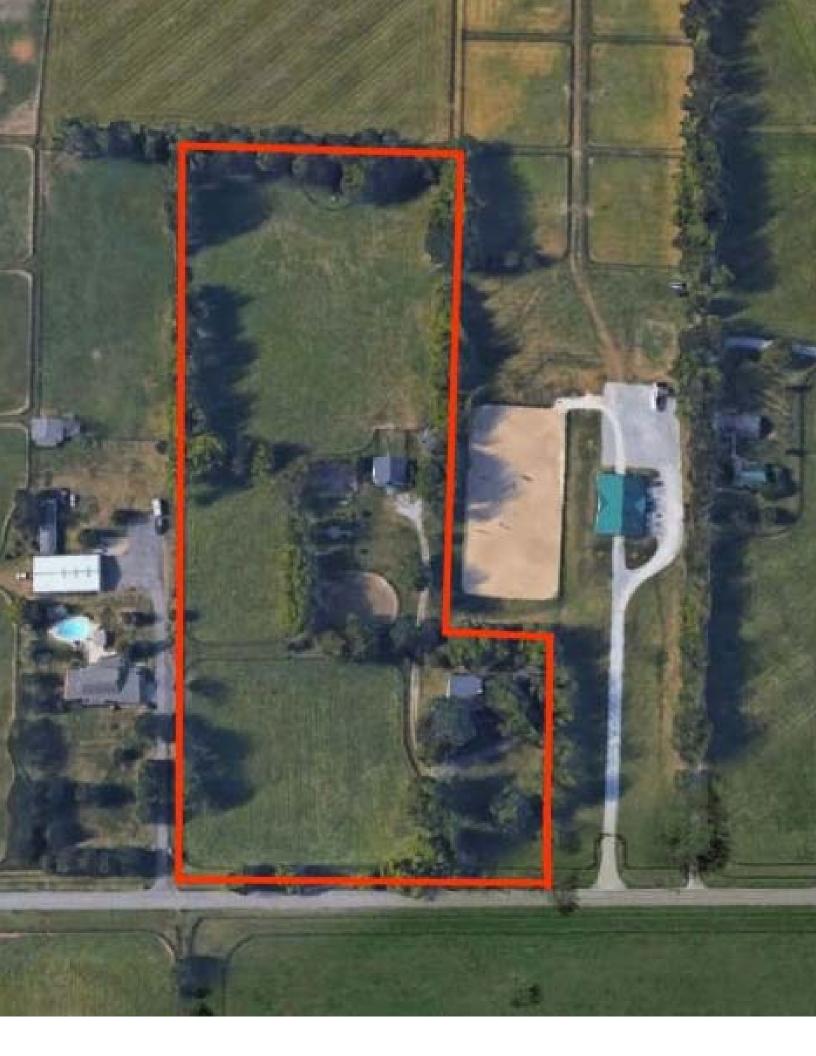

# 2142 IRON WORKS PIKE Lexington, Fayette County, Kentucky 7.62 Acres

Offered Exclusively By

www.kyhorsefarms.com 518 East Main Street & Lexington, Kentucky 40508 & (859) 255-3657