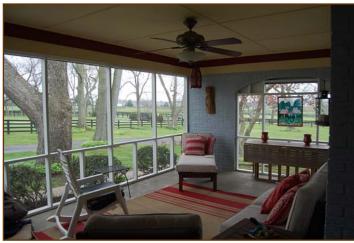

on, Kentucky 40508 & (859) 255-3657

## FIRST FLOOR

Den:

- Wall-to-wall carpet
- Crown moulding
- Wood-burning fireplace (with Heatilator)
- Window treatments
- Stairs to second floor





## Living Room:

- Wall-to-wall carpet
- Crown moulding
- Window treatments

## Dining Room:

- Wall-to-wall carpet
- Crown moulding
- Chair rail
- Chandelier
- Window treatments

#### Kitchen:

- Tile floor
- Pantry
- Wood cabinets
- Frigidaire stove
- Kenmore hood
- LG dishwaster
- Stainless steele double sink
- GE microwave
- LG over/under refrigerator
- Can lighting
- Bar
- Crown moulding





### Laundry Room:

- Can lighting •
- Tile floor •
- Washer & dryer •
- Painted paneled walls •

### Half Bath:

- Vinyl floor
- Crown moulding •
- Chair rail

### Screened Porch:

- 14' x 20'
- Ceiling fan



## SECOND FLOOR

## Hall:

- Wall-to-wall carpet
- Crown moulding
- Chandelier

## Front Bedroom:

- Wall-to-wall carpeting Crown moulding •
- •
- Double closet
- Window blinds •







#### Back Bedroom:

- Wall-to-wall carpeting
- Double closet
- Window blinds
- Ceiling fan

## Master Bedroom:

- Wall-to-wall carpeting
- Ceiling fan/light
- Double closet
- Window blinds
- Door to bath

#### Hall Bath:

- Tile floor and carpeting
- Double vanity
- Crown moulding
- Shower
- Whirlpool tub
- Double closet
- Dressing table
- Window blinds
- Baseboard heater
- Linen closet











• 2-car concrete block garage with garage door opener and man door.







## Concrete Block Barn

- 2 (12' x 16') stalls
- 1 (12' x 12') stall
- 1 (12' x 10') stall
- Loft over asphalt center aisle
- Dog run