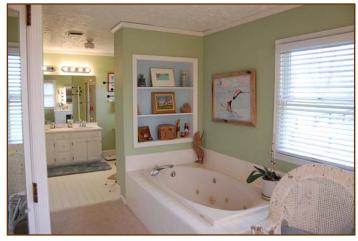

#### Hall Bath:

- Tile floor and carpeting
- Double vanity
- Crown moulding
- Shower
- Whirlpool tub
- Double closet
- Dressing table
- Window blinds
- Baseboard heater
- Linen closet

• 2-car concrete block garage with garage door opener and man door.