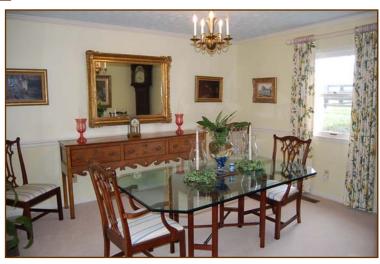

## Dining Room:

- Wall-to-wall carpet
- Crown moulding
- Chair rail
- Chandelier
- Window treatments