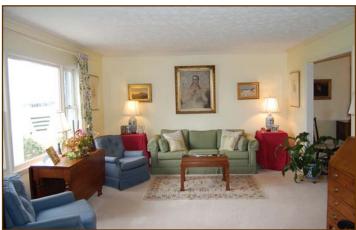

# 2142 IRON WORKS PIKE Lexington, Fayette County, Kentucky 7.62 Acres



Offered Exclusively By



www.kyhorsefarms.com 518 East Main Street & Lexington, Kentucky 40508 & (859) 255-3657

## FIRST FLOOR

Den:

- Wall-to-wall carpet
- Crown moulding
- Wood-burning fireplace (with Heatilator)
- Window treatments
- Stairs to second floor





## Living Room:

- Wall-to-wall carpet
- Crown moulding
- Window treatments

## Dining Room:

- Wall-to-wall carpet
- Crown moulding
- Chair rail
- Chandelier
- Window treatments

#### Kitchen:

- Tile floor
- Pantry
- Wood cabinets
- Frigidaire stove
- Kenmore hood
- LG dishwaster
- Stainless steele double sink
- GE microwave
- LG over/under refrigerator
- Can lighting
- Bar
- Crown moulding





### Laundry Room:

- Can lighting •
- Tile floor •
- Washer & dryer •
- Painted paneled walls •

### Half Bath:

- Vinyl floor
- Crown moulding •
- Chair rail

### Screened Porch:

- 14' x 20'
- Ceiling fan



## SECOND FLOOR

## Hall:

- Wall-to-wall carpet
- Crown moulding
- Chandelier

## Front Bedroom:

- Wall-to-wall carpeting Crown moulding •
- •
- Double closet
- Window blinds •







#