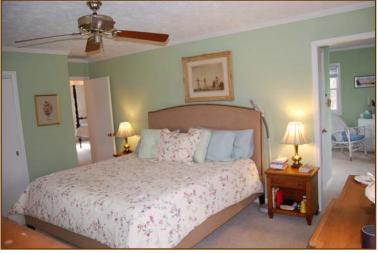

## Front Bedroom:

- Wall-to-wall carpeting Crown moulding •
- •
- Double closet
- Window blinds •

#### Back Bedroom:

- Wall-to-wall carpeting
- Double closet
- Window blinds
- Ceiling fan