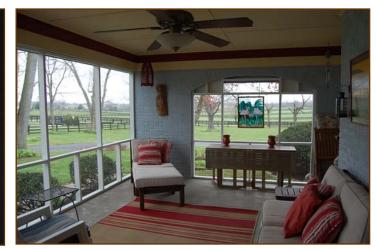

r





## Living Room:

- Wall-to-wall carpet
- Crown moulding
- Window treatments

## Dining Room:

- Wall-to-wall carpet
- Crown moulding
- Chair rail
- Chandelier
- Window treatments

#### Kitchen:

- Tile floor
- Pantry
- Wood cabinets
- Frigidaire stove
- Kenmore hood
- LG dishwaster
- Stainless steele double sink
- GE microwave
- LG over/under refrigerator
- Can lighting
- Bar
- Crown moulding





### Laundry Room:

- Can lighting •
- Tile floor •
- Washer & dryer •
- Painted paneled walls •

### Half Bath:

- Vinyl floor
- Crown moulding •
- Chair rail

### Screened Porch:

- 14' x 20'
- Ceiling fan



## SECOND FLOOR

## Hall:

- Wall-to-wall carpet
- Crown moulding
- Chandelier

## Front Bedroom:

- Wall-to-wall carpeting Crown moulding •
- •
- Double closet
- Window blinds •







#### Back Bedroom:

- Wall-to-wall carpeting
- Double closet
- Window blinds
- Ceiling fan

## Master Bedroom:

- Wall-to-wall carpeting
- Ceiling fan/light
- Double closet
- Window blinds
- Door to bath

#### Hall Bath:

- Tile floor and carpeting
- Double vanity
- Crown moulding
- Shower
- Whirlpool tub
- Double closet
- Dressing table
- Window blinds
- Baseboard heater
- Linen closet











• 2-car concrete block garage with garage door opener and man door.







## Concrete Block Barn

- 2 (12' x 16') stalls
- 1 (12' x 12') stall
- 1 (12' x 10') stall
- Loft over asphalt center aisle
- Dog run



Information contained herein is believed to be accurate but is not warranted

Price: \$787,000.



Agent: Bill G. Bell (859) 621-0607

www.kyhorsefarms.com 518 East Main Street • Lexi