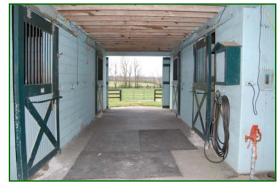

## Concrete Block Barn

- 2 (12' x 16') stalls
- 1 (12' x 12') stall
- 1 (12' x 10') stall
- Loft over asphalt center aisle
- Dog run

Information contained herein is believed to be accurate but is not warranted