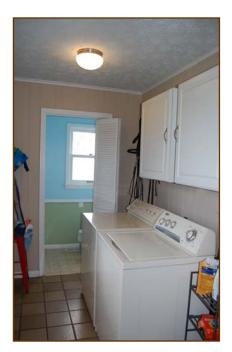

### Laundry Room:

- Can lighting •
- Tile floor •
- Washer & dryer •
- Painted paneled walls •