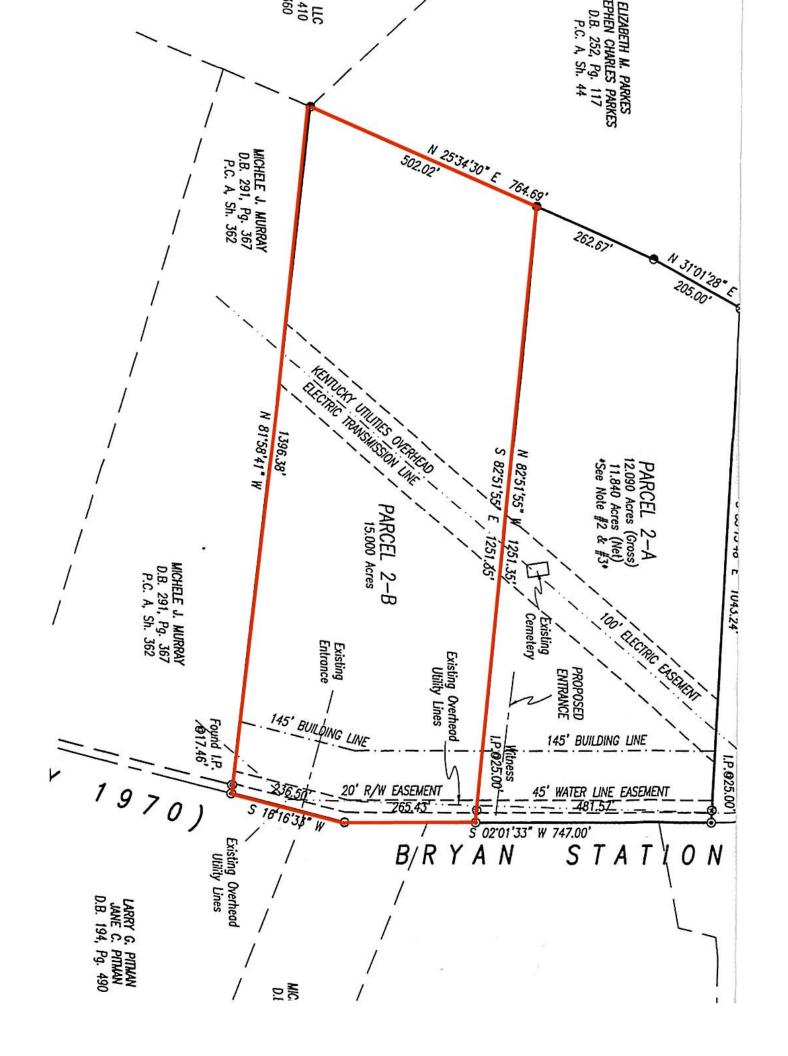

## 5441 BRYAN STATION

(PARCEL 2B)

## Paris, Bourbon County, Kentucky

15 +/- Acres

Spectacular 15 acre blank canvas accented with mature trees, a gentle roll, small lake, and offering beautiful building sites. Create your own slice of heaven in the country. Centrally-located between downtown Lexington and downtown Paris.

Located on Bryan Station (KY 1970), close to Hutchison Road (KY 1939), and Paris Pike. Enjoy a peaceful dining experience at Windy Corner Restaurant just a short drive away. (Property address may change when building permit applied for).