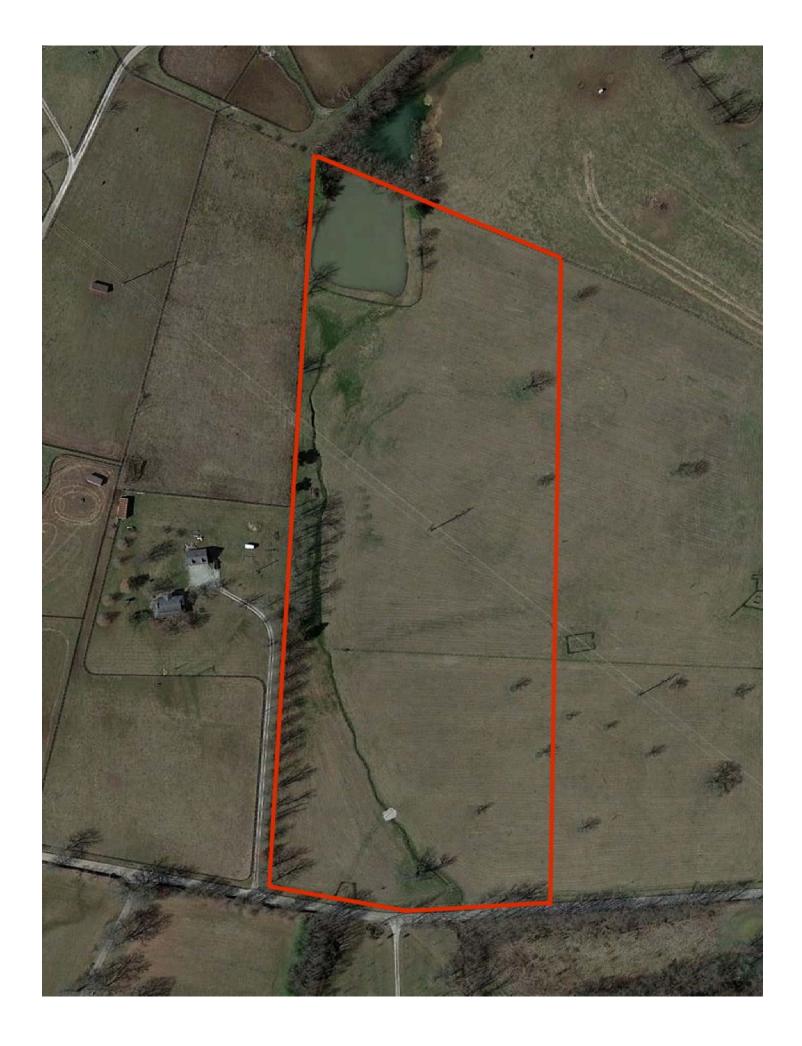

## 5441 BRYAN STATION

(PARCEL 2B)

## Paris, Bourbon County, Kentucky

15 +/- Acres

Spectacular 15 acre blank canvas accented with mature trees, a gentle roll, small lake, and offering beautiful building sites. Create your own slice of heaven in the country. Centrally-located between downtown Lexington and downtown Paris.

Located on Bryan Station (KY 1970), close to Hutchison Road (KY 1939), and Paris Pike. Enjoy a peaceful dining experience at Windy Corner Restaurant just a short drive away. (Property address may change when building permit applied for).