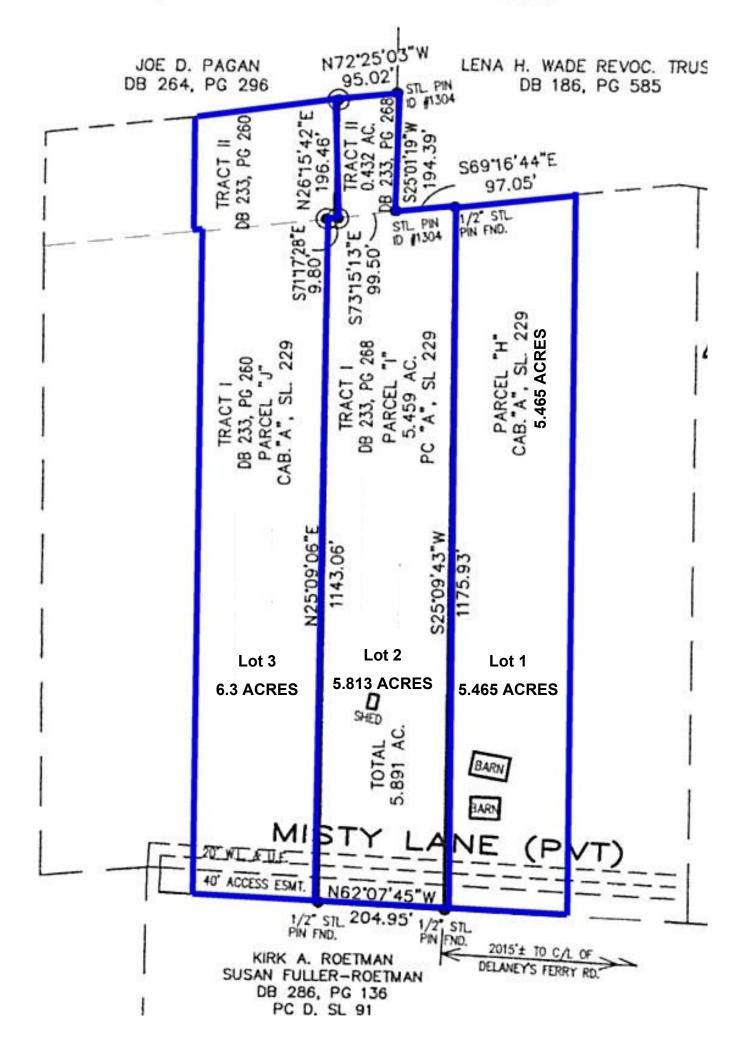

Lot H (5.465 acres) and Lot J (6.322 acres) are also available to purchase separately. Lot I will be offered to the purchaser of Lot H or Lot J, whichever occurs first.

## <u>Lot H</u>

Comprised of 5.465 acres, this parcel is offered at \$185,000.

## <u>Lot J</u>

Comprised of 6.3 acres, this parcel is offered at \$165,000.

Lot H—5.469 Acres—\$185,000. Lot I—5.877 Acres\*\* Lot J—6.299 Acres—\$165,000.

\*\* Lot I can be sold with Lot H, J, or as a combined H, I, and J.