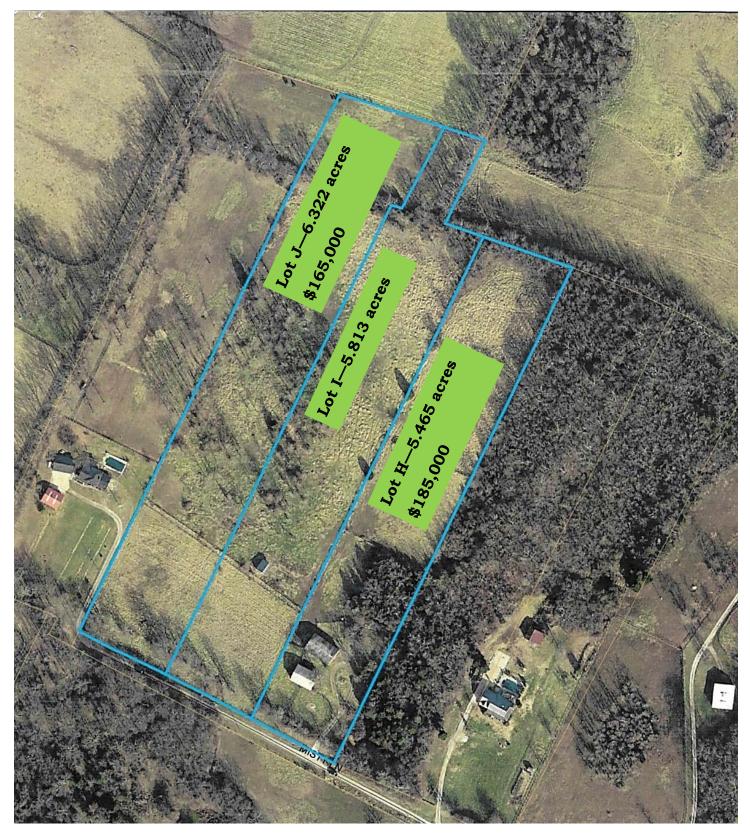

## LOTS H, I, & J—MISTY LANE Versailles, Woodford County, Kentucky 17.6 +/- Acres

These 17+ acres, located in highly-desirable Woodford County, are deeded in three 5+ acre lots. Tranquil surroundings, mature trees, and natural beauty—all in a great location close to Lexington and Versailles.

Lot H (5.465 acres) and Lot J (6.322 acres) are also available to purchase separately. Lot I will be offered to the purchaser of Lot H or Lot J, whichever occurs first.

## <u>Lot H</u>

Comprised of 5.465 acres, this parcel is offered at \$185,000.

## <u>Lot J</u>

Comprised of 6.3 acres, this parcel is offered at \$165,000.

Lot H—5.469 Acres—\$185,000. Lot I—5.877 Acres\*\* Lot J—6.299 Acres—\$165,000.

\*\* Lot I can be sold with Lot H, J, or as a combined H, I, and J.