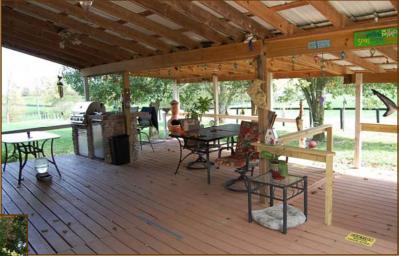

## **Covered Porch:**

• Island with built-in gas grill, undercounter refrigerator, tile counter top

#### Patio:

- Firepit
- Water feature