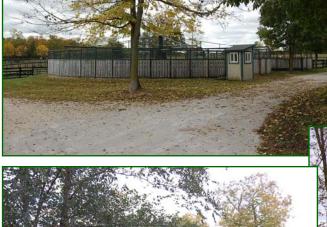

## 6 Stall Foaling Barn

- 5 Stalls measure 14' x 14'
- 1 Stall measures 14' x 18'
- Rubber stall mats'
- Interior and exterior doors
- Rubber pavers
- Center aisle
- 1 bedroom, 1 bath apartment above with refrigerator, stove, dishwasher, microwave,
- Medicine room with washer/dryer, built-ins, water closet, sink
- Office with 2 rooms, common room, full bath