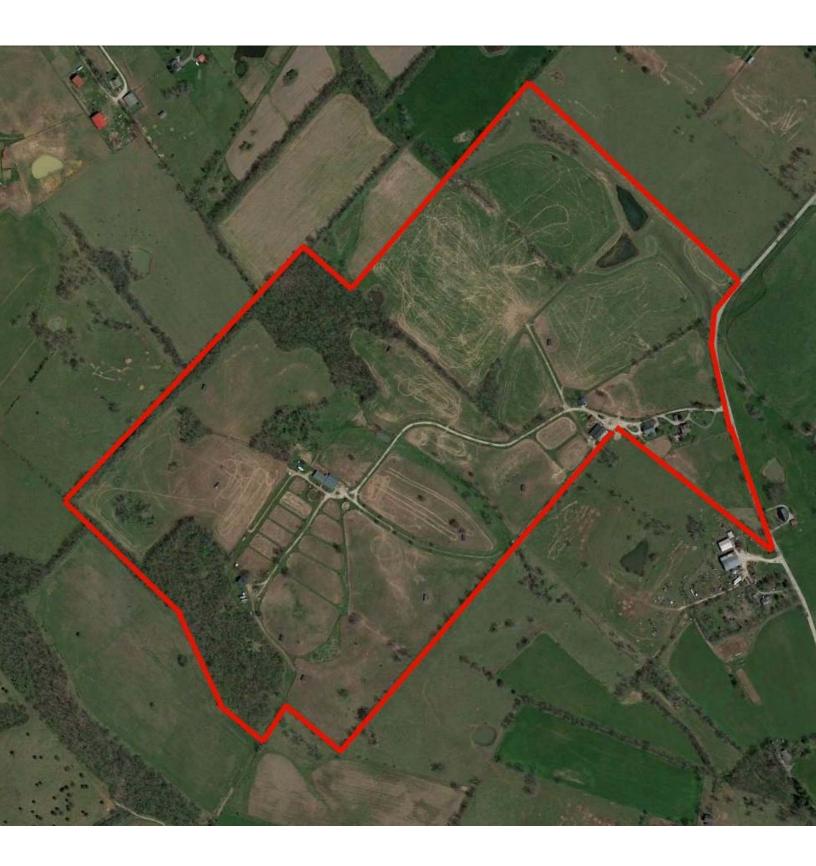

# 961 RUSSELL CAVE ROAD

Paris, Bourbon County, Kentucky 135 +/- Acres

www.kyhorsefarms.com