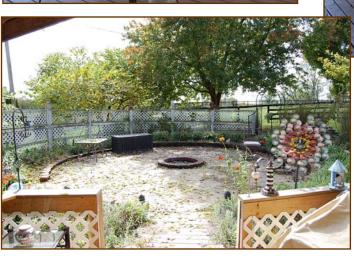

ace (non-working)
- Chandelier
- Bay window

## Dining Room (now Family Room):

- Hardwood floor
- Built-in cabinets and shelves
- Wood-burning stove
- Trey ceiling
- Pass-through

## Mud Room:

- Vinyl floor
- Door to covered porch
- Ceiling fan with light



#### Kitchen:

- Tile floor
- Wood cabinets
- Frigidaire gas range
- Whirlpool microwave
- Double porcelain sink with disposal
- Kenmore Elite dish washer
- Two-drawer refrigerator freezer
- Washer/dryer hookup
- Ceiling fan with light

## **Back Hall:**

- Hardwood floor
- Stairs
- Door to outside
- Door to basement

## Full Bath:

- Tile floor
- Tub/shower combo
- Single wall vanity









## **Covered Porch:**

• Island with built-in gas grill, undercounter refrigerator, tile counter top

#### Patio:

- Firepit
- Water feature



## Second Floor Hardwood under carpet

#### Hall:

- Wall-to-wall carpet
- 2 storage closets

## **Bedroom:**

- Wall-to-wall carpet
- Closet



### Other House Features:

- 2,102 +/- square feet
- 425 +/- square foot basement under kitchen hall and bath with concrete floor
- HVAC—gas furnace, heat pump air conditioner
- Water: Harrison County and well
- Electric: Bluegrass Electric
- Septic system—last pumped in 2019
- No wired internet (fiberoptic may be installed next year)
- 2-car detached garage





## **Bedroom:**

- Wall-to-wall carpet
- Closet
- Window unit air conditioner





#### HORSE IMPROVEMENTS

## 6 Stall Foaling Barn

- 5 Stalls measure 14' x 14'
- 1 Stall measures 14' x 18'
- Rubber stall mats'
- Interior and exterior doors
- Rubber pavers
- Center aisle
- 1 bedroom, 1