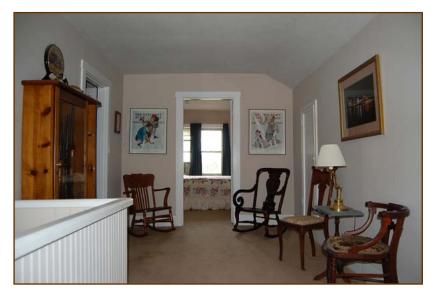

all:**

- Hardwood floor
- Stairs
- Door to outside
- Door to basement

## Full Bath:

- Tile floor
- Tub/shower combo
- Single wall vanity









## **Covered Porch:**

• Island with built-in gas grill, undercounter refrigerator, tile counter top

#### Patio:

- Firepit
- Water feature



## Second Floor Hardwood under carpet

#### Hall:

- Wall-to-wall carpet
- 2 storage closets

## **Bedroom:**

- Wall-to-wall carpet
- Closet



### Other House Features:

- 2,102 +/- square feet
- 425 +/- square foot basement under kitchen hall and bath with concrete floor
- HVAC—gas furnace, heat pump air conditioner
- Water: Harrison County and well
- Electric: Bluegrass Electric
- Septic system—last pumped in 2019
- No wired internet (fiberoptic may be installed next year)
- 2-car detached garage





## **Bedroom:**

- Wall-to-wall carpet
- Closet
- Window unit air conditioner





#### HORSE IMPROVEMENTS

## 6 Stall Foaling Barn

- 5 Stalls measure 14' x 14'
- 1 Stall measures 14' x 18'
- Rubber stall mats'
- Interior and exterior doors
- Rubber pavers
- Center aisle
- 1 bedroom, 1 bath apartment above with refrigerator, stove, dishwasher, microwave,
- Medicine room with washer/dryer, built-ins, water closet, sink
- Office with 2 rooms, common room, full bath





#### 13 Stall Converted Tobacco Barn

- Stalls measure.....
- Feed room
- Tack room
- Water and electric service
- Loft over stalls
- Center aisle with Class I sand



## 20 Stall Training/Yearling Barn

- Tack room with water closet and washer/dryer hook-up
- Center aisler with Class I sand
- Storage area for shavings
-