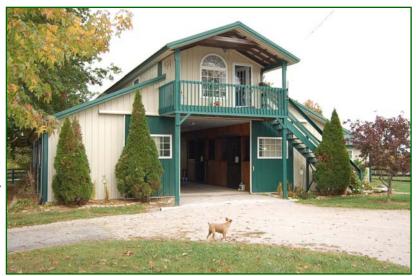

## 6 Stall Foaling Barn

- 5 Stalls measure 14' x 14'
- 1 Stall measures 14' x 18'
- Rubber stall mats'
- Interior and exterior doors
- Rubber pavers
- Center aisle
- 1 bedroom, 1 bath apartment above with refrigerator, stove, dishwasher, microwave,
- Medicine room with washer/dryer, built-ins, water closet, sink
- Office with 2 rooms, common room, full bath