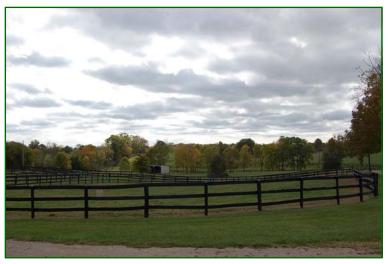

**Shop** with concrete floor and attached run-in shed

Metal hay storage barn

Eight (20' x 20'0) run-in sheds

10 fields with automatic waterers

12 paddocks—6 with auto waterers; 6 watered by spigot

1 surgery paddock