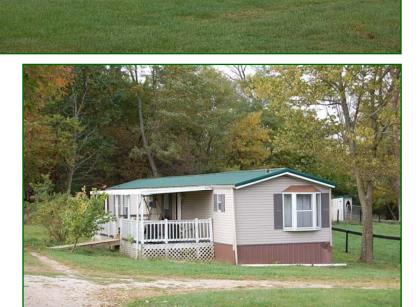

Mobile home with 2 bedrooms, 2 baths, office, washer & dryer

This farm can be divided!

OFFERED EXCLUSIVELY BY

PRICE: \$1,250,000.

Agent: Bill Bill (859) 621-0607

| Map unit symbol          | Map unit name                                                 | Rating                           | Acres in AOI | Percent of AOI |
|--------------------------|---------------------------------------------------------------|----------------------------------|--------------|----------------|
| FwC                      | Faywood silt loam, 6 to 12 percent slopes                     | Farmland of statewide importance | 23.3         | 16.3%          |
| LwB                      | Lowell variant-Nicholson<br>complex, 2 to 6<br>percent slopes | All areas are prime farmland     | 2.2          | 1.5%           |
| uLfC                     | Lowell-Faywood silt<br>loams, 6 to 12 percent<br>slopes       | Farmland of statewide importance | 55.0         | 38.4%          |
| uLsoB                    | Lowell-Sandview silt<br>loams, 2 to 6 percent<br>slopes       | All areas are prime farmland     | 61.1         | 42.7%          |
| W                        | Water                                                         | Not prime farmland               | 1.5          | 1.1%           |
| Totals for Area of Inter | rest                                                          |                                  | 143.2        | 100.0%         |