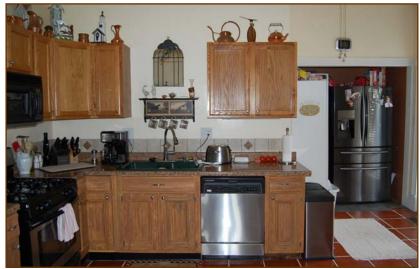

#### Kitchen:

- Tile floor
- Wood cabinets
- Frigidaire gas range
- Whirlpool microwave
- Double porcelain sink with disposal
- Kenmore Elite dish washer
- Two-drawer refrigerator freezer
- Washer/dryer hookup
- Ceiling fan with light