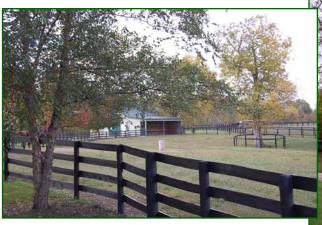

**Shop** with concrete floor and attached run-in shed

Metal hay storage barn

Eight (20' x 20'0) run-in sheds

10 fields with automatic waterers

12 paddocks—6 with auto waterers; 6 watered by spigot

1 surgery paddock