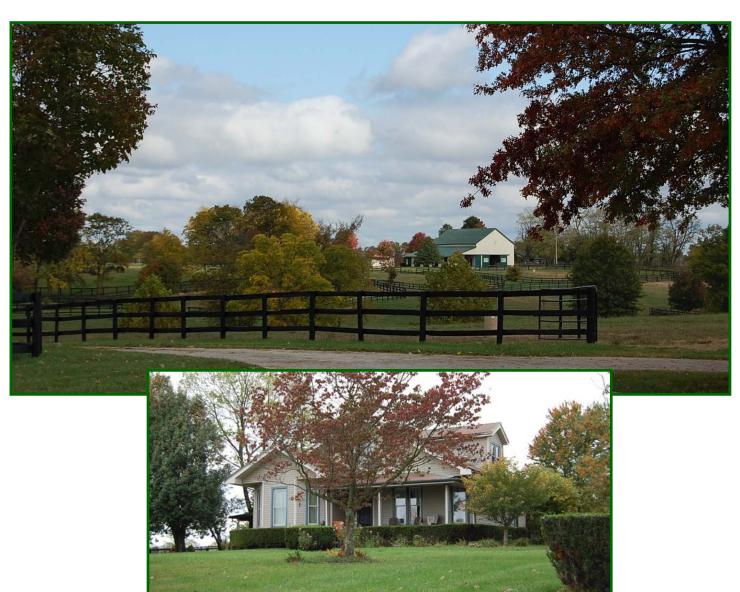

# 961 RUSSELL CAVE ROAD

Paris, Bourbon County, Kentucky 135 +/- Acres

www.kyhorsefarms.com

#### HORSE IMPROVEMENTS

## 6 Stall Foaling Barn

- 5 Stalls measure 14' x 14'
- 1 Stall measures 14' x 18'
- Rubber stall mats'
- Interior and exterior doors
- Rubber pavers
- Center aisle
- 1 bedroom, 1 bath apartment above with refrigerator, stove, dishwasher, microwave,
- Medicine room with washer/dryer, built-ins, water closet, sink
- Office with 2 rooms, common room, full bath

#### 13 Stall Converted Tobacco Barn

- Stalls measure.....
- Feed room
- Tack room
- Water and electric service
- Loft over stalls
- Center aisle with Class I sand

## 20 Stall Training/Yearling Barn

- Tack room with water closet and washer/dryer hook-up
- Center aisler with Class I sand
- Storage area for shavings
- Attached run-in shed

70' Eurocizer 6-horse walker

**Shop** with concrete floor and attached run-in shed

Metal hay storage barn

Eight (20' x 20'0) run-in sheds

10 fields with automatic waterers

12 paddocks—6 with auto waterers; 6 watered by spigot

1 surgery paddock