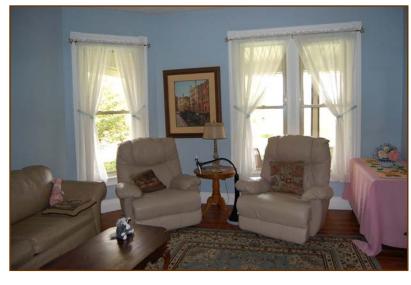

## **Living Room:**

- Hardwood floor (some sub floor)
- Bay window

#### Office:

- Hardwood floor
- Fireplace (non-working)
- Chandelier
- Bay window