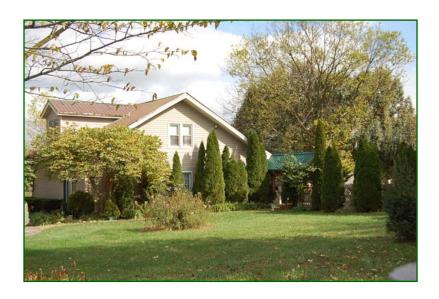

### Other House Features:

- 2,102 +/- square feet
- 425 +/- square foot basement under kitchen hall and bath with concrete floor
- HVAC—gas furnace, heat pump air conditioner
- Water: Harrison County and well
- Electric: Bluegrass Electric
- Septic system—last pumped in 2019
- No wired internet (fiberoptic may be installed next year)
- 2-car detached garage