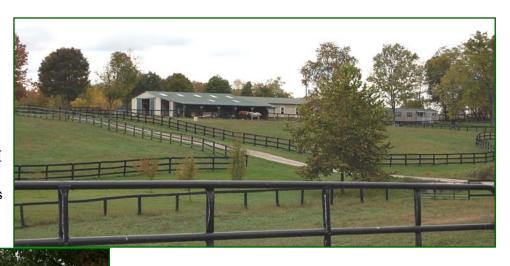

## 6 Stall Foaling Barn

- 5 Stalls measure 14' x 14'
- 1 Stall measures 14' x 18'
- Rubber stall mats'
- Interior and exterior doors
- Rubber pavers
- Center aisle
- 1 bedroom, 1 bath apartment above with refrigerator, stove, dishwasher, microwave,
- Medicine room with washer/dryer, built-ins, water closet, sink
- Office with 2 rooms, common room, full bath

#### 13 Stall Converted Tobacco Barn

- Stalls measure.....
- Feed room
- Tack room
- Water and electric service
- Loft over stalls
- Center aisle with Class I sand

## 20 Stall Training/Yearling Barn

- Tack room with water closet and washer/dryer hook-up
- Center aisler with Class I sand
- Storage area for shavings
- Attached run-in shed

70' Eurocizer 6-horse walker