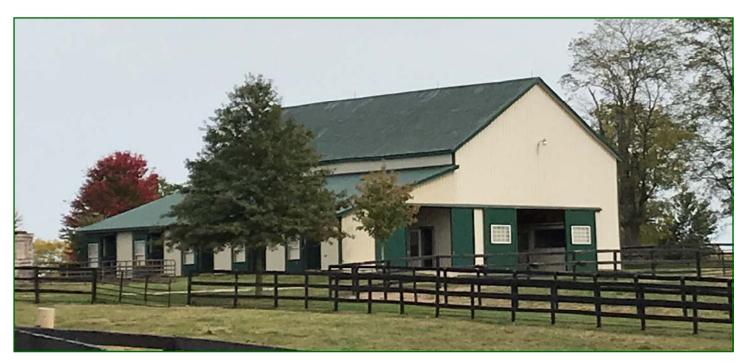

#### 13 Stall Converted Tobacco Barn

- Stalls measure.....
- Feed room
- Tack room
- Water and electric service
- Loft over stalls
- Center aisle with Class I sand

## 20 Stall Training/Yearling Barn

- Tack room with water closet and washer/dryer hook-up
- Center aisler with Class I sand
- Storage area for shavings
- Attached run-in shed

70' Eurocizer 6-horse walker