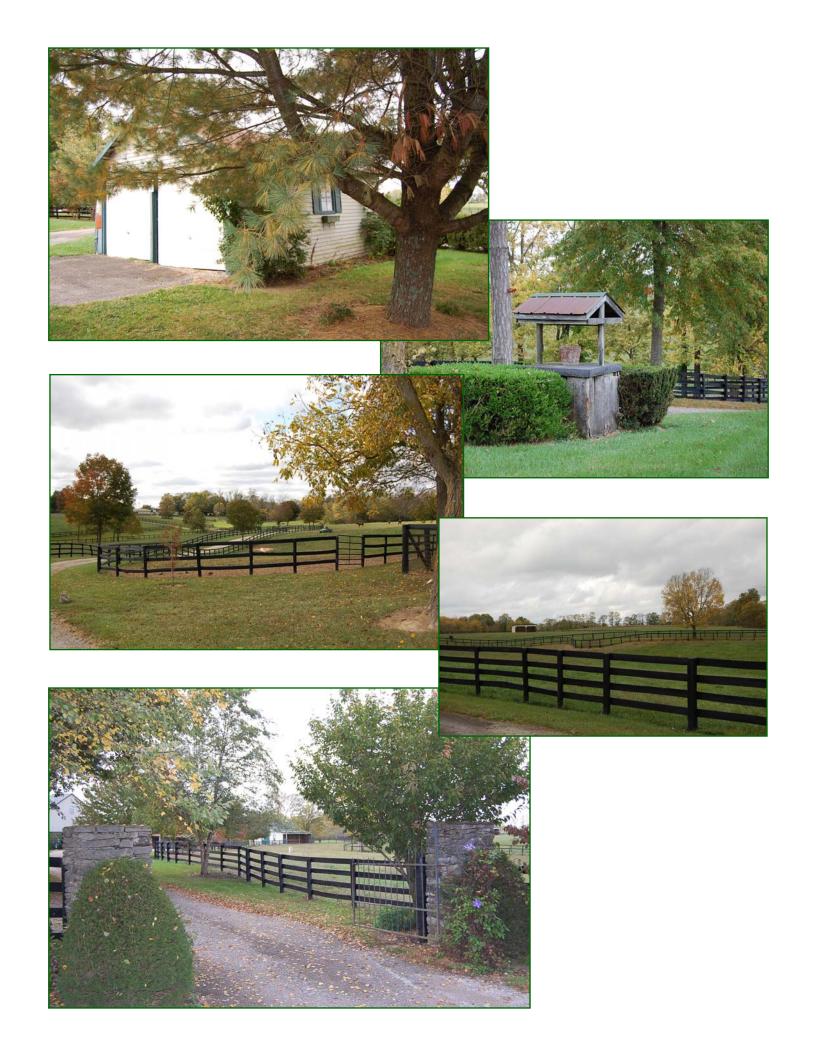

### Other House Features:

- 2,102 +/- square feet
- 425 +/- square foot basement under kitchen hall and bath with concrete floor
- HVAC—gas furnace, heat pump air conditioner
- Water: Harrison County and well
- Electric: Bluegrass Electric
- Septic system—last pumped in 2019
- No wired internet (fiberoptic may be installed next year)
- 2-car detached garage

**Shop** with concrete floor and attached run-in shed

Metal hay storage barn

Eight (20' x 20'0) run-in sheds

10 fields with automatic waterers

12 paddocks—6 with auto waterers; 6 watered by spigot

1 surgery paddock