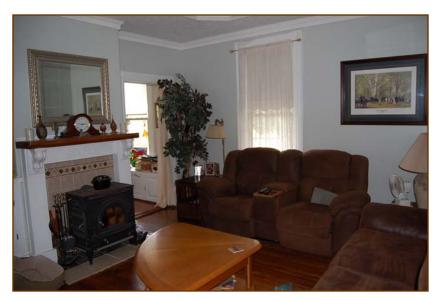

## Dining Room (now Family Room):

- Hardwood floor
- Built-in cabinets and shelves
- Wood-burning stove
- Trey ceiling
- Pass-through