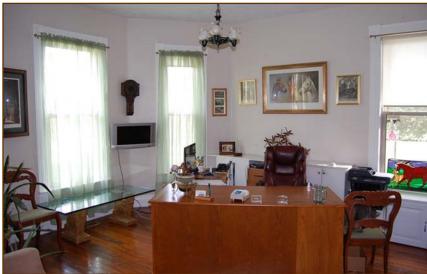

#### Office:

- Hardwood floor
- Fireplace (non-working)
- Chandelier
- Bay window