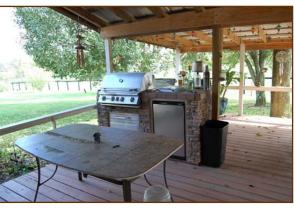

## **Covered Porch:**

• Island with built-in gas grill, undercounter refrigerator, tile counter top