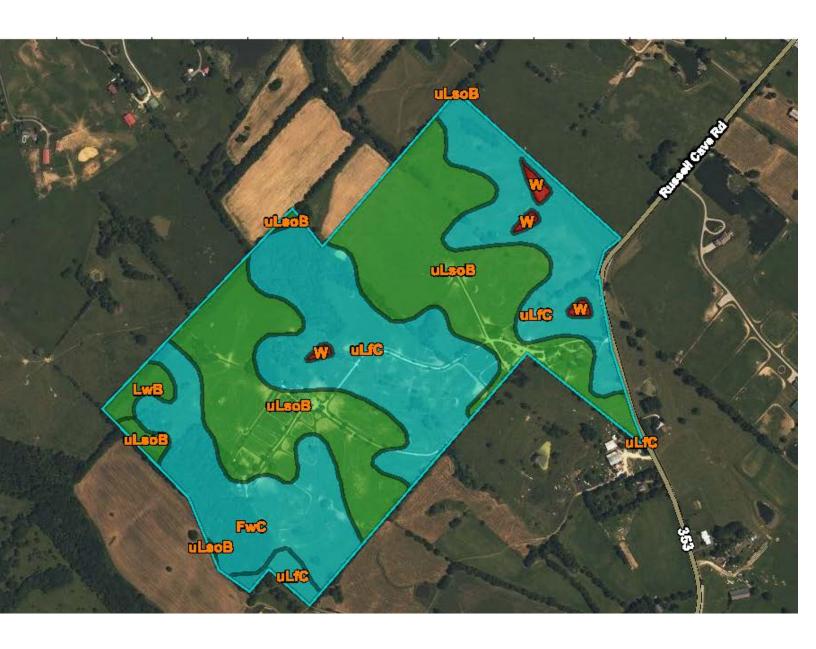

Mobile home with 2 bedrooms, 2 baths, office, washer & dryer

This farm can be divided!

OFFERED EXCLUSIVELY BY

PRICE: \$1,250,000.

Agent: Bill Bill (859) 621-0607

| Map unit symbol          | Map unit name                                                 | Rating                           | Acres in AOI | Percent of AOI |
|--------------------------|---------------------------------------------------------------|----------------------------------|--------------|----------------|
| FwC                      | Faywood silt loam, 6 to 12 percent slopes                     | Farmland of statewide importance | 23.3         | 16.3%          |
| LwB                      | Lowell variant-Nicholson<br>complex, 2 to 6<br>percent slopes | All areas are prime farmland     | 2.2          | 1.5%           |
| uLfC                     | Lowell-Faywood silt<br>loams, 6 to 12 percent<br>slopes       | Farmland of statewide importance | 55.0         | 38.4%          |
| uLsoB                    | Lowell-Sandview silt<br>loams, 2 to 6 percent<br>slopes       | All areas are prime farmland     | 61.1         | 42.7%          |
| W                        | Water                                                         | Not prime farmland               | 1.5          | 1.1%           |
| Totals for Area of Inter | rest                                                          |                                  | 143.2        | 100.0%         |