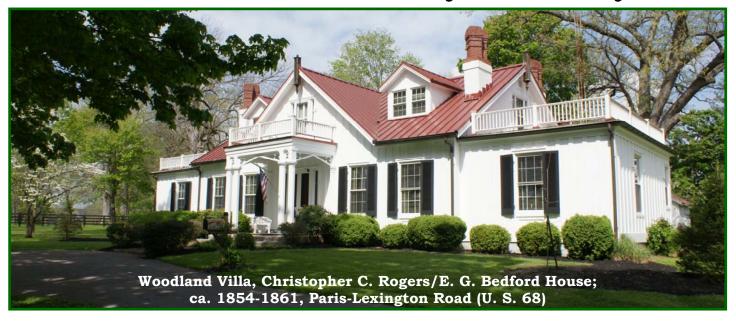

# WOODLAND VILLA 22 +/- ACRES

## 4888 Lexington Road (Paris Pike)

Paris, Bourbon County, Kentucky

Named for its beautiful setting, surrounded by many trees, this one-and-a-half story Gothic Revival frame cottage was illustrated in Perrin's History in 1882 before the addition of the one-story wings. The impressive dwelling exhibits tall chimneys, vertical board and batten siding, and an entrance porch with typical Gothic spandrels and octagonal wooden columns. It is very likely this example was designed by Lexington architect-builder John McMurty, as it closely resembles a number of dwellings attributed to him in the Blue Grass.

The house was built in the 1850's by William Rogers, a prominent settler of the Cane Ridge area, for his youngest son, Christopher C. Rogers. In 1902, the farm was acquired by James H. Thompson, who was active in local and state politics, as well as farming. In the first three decades of the twentieth century, he served successively as a state legislator, Speaker of the House, and a state senator.

Whitley; Perrin, pp. 49, 132-43; Johnson, II, 883-84, III, 1454; Kerr, III, 474-75; Newcomb, Architecture in Old KY., p. 155; Ardery, "Rogers Family", esp. pp. 233, 239.

Offered Exclusively By

Nestled down a long tree-lined drive off a highly sought-after Paris Pike location, and situated on one of the prettiest tracts of land in all of Central Kentucky, you'll discover "Woodland Villa". Magnificent old trees are throughout this spectacular 22 acres. Containing over 5,000 square feet of truly gracious living area, Woodland Villa features tall ceilings, beautiful hardwood floors, large room sizes, and a great floor plan.