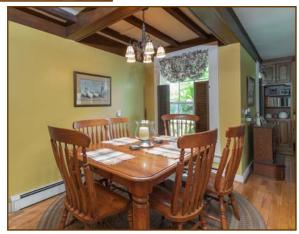

**Bedroom**—15' x 17', hardwood floor, 9'9" ceiling, crown moulding.

**Full Bath**—11.5' x 8.5', ceramic tile floor, tub only, crown moulding, built-in cabinetry, tile wall half-way up.

**Dining Room**—20'  $\times$  18', hardwood floor, fireplace with brick surround.