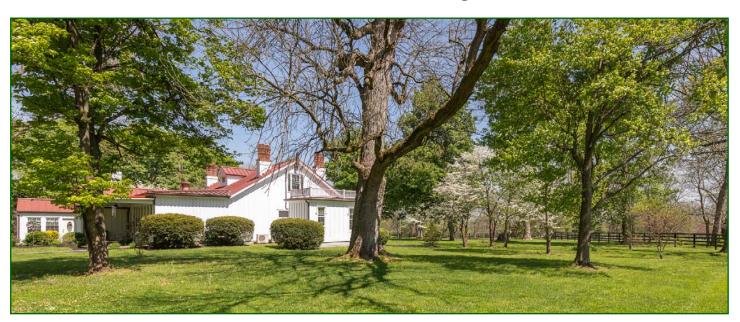

# WOODLAND VILLA 22 +/- ACRES

## 4888 Lexington Road (Paris Pike)

Paris, Bourbon County, Kentucky

Named for its beautiful setting, surrounded by many trees, this one-and-a-half story Gothic Revival frame cottage was illustrated in Perrin's History in 1882 before the addition of the one-story wings. The impressive dwelling exhibits tall chimneys, vertical board and batten siding, and an entrance porch with typical Gothic spandrels and octagonal wooden columns. It is very likely this example was designed by Lexington architect-builder John McMurty, as it closely resembles a number of dwellings attributed to him in the Blue Grass.

Whitley; Perrin, pp. 49, 132-43; Johnson, II, 883-84, III, 1454; Kerr, III, 474-75; Newcomb, Architecture in Old KY., p. 155; Ardery, "Rogers Family", esp. pp. 233, 239.

Offered Exclusively By

Nestled down a long tree-lined drive off a highly sought-after Paris Pike location, and situated on one of the prettiest tracts of land in all of Central Kentucky, you'll discover "Woodland Villa". Magnificent old trees are throughout this spectacular 22 acres. Containing over 5,000 square feet of truly gracious living area, Woodland Villa features tall ceilings, beautiful hardwood floors, large room sizes, and a great floor plan.