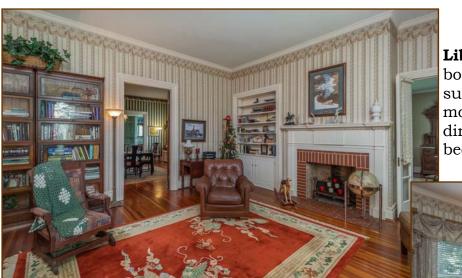

### First Floor:

**Entrance Hall**—10' x 18', hardwood floor, walnut door with leaded side panels, 10'9" ceiling, crown moulding, back hall with closet and staircase to upper level.

**Parlor**—17.5' x 20', hardwood floor, fireplace with exquisite mantel, 10'9" ceiling, crown moulding, pocket door to den

**Full Bath**— $10' \times 10'$ , built-ins, tiled shower, tile floor, tile half-way up the wall.

**Den**—18' x 20', hardwood floor with inlaid pattern, crown moulding, fireplace, wainscotting, 10'9" ceiling, opens to family room via glass doors.

Family Room—28'9" x 18', hardwood floor, 10'9" ceiling with 1" tongue and groove design, board and batten-type wood wall, built-ins, new fireplace with blower, door to rear patio.

**Kitchen**—18' x 16', renovated in 2003 with new oak floors, solid hickory cabinets, island, Corian counter tops with tile backsplash, desk, 17' x 12' eat-in area with beamed ceiling, and pantry and laundry rooms.