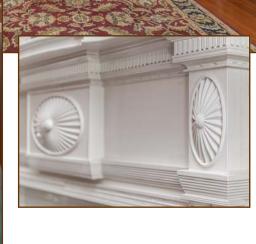

### First Floor:

**Entrance Hall**—10' x 18', hardwood floor, walnut door with leaded side panels, 10'9" ceiling, crown moulding, back hall with closet and staircase to upper level.

**Parlor**—17.5' x 20', hardwood floor, fireplace with exquisite mantel, 10'9" ceiling, crown moulding, pocket door to den