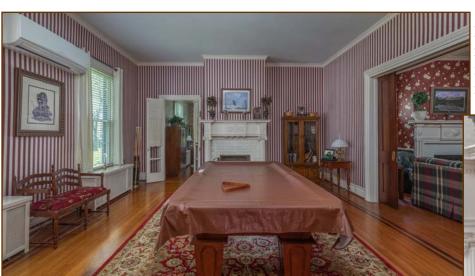

### Primary Bathroom—

6'4" x 10.5", ceramic tile floor, chair rail, antique tub.

**Library**—20' x 18', hardwood floor, bookcases, fireplace with brick surround and hearth, crown moulding, 10'9" ceiling, door to dining room and first floor guest bedroom.

**Bedroom**—15' x 17', hardwood floor, 9'9" ceiling, crown moulding.

**Full Bath**—11.5' x 8.5', ceramic tile floor, tub only, crown moulding, built-in cabinetry, tile wall half-way up.

**Dining Room**—20'  $\times$  18', hardwood floor, fireplace with brick surround.