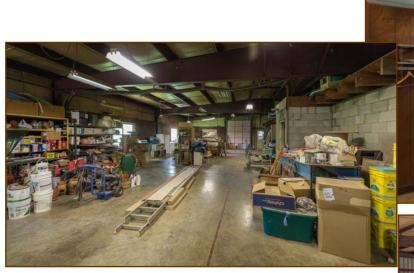

Ideally located and completely private from the main residence is a 10,500 square foot metal building of steel truss construction. It contains approximately 2,025 square feet of office space (last used as a doctor's office) plus approximately 8,475 square feet of shop and storage area with three overhead doors and ramps on one side.

10,500 square foot metal building of steel truss construction. Comprised of 2,025 square feet of office space—utilized as a doctor's office until recently.

Offered Exclusively By

PRICE: \$1,725,000.

Bill Justice 859-255-3657