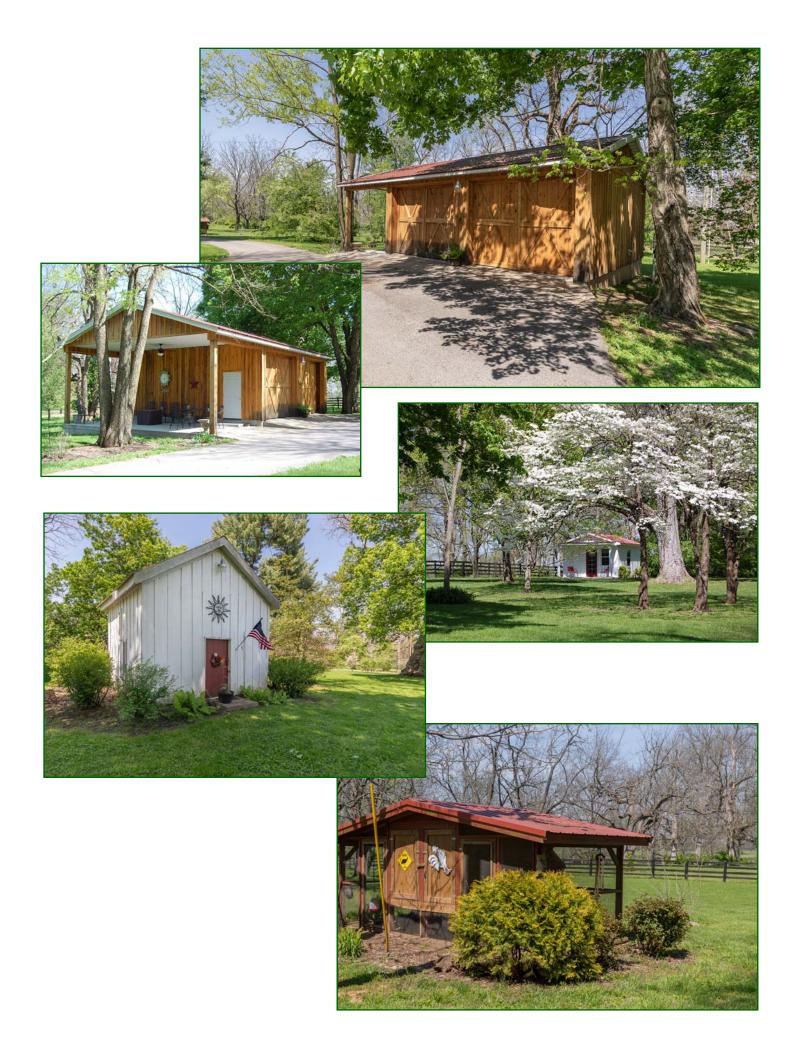

The first floor consists of two bedrooms (either could be the primary bedroom) and three full baths; parlor; library; formal dining room; den; family room; eatin kitchen with breakfast area. Upstairs you'll discover two bedrooms, a full bath, and a 10' x 18' sitting area. The owners recently constructed a detached two-car garage with a rear covered patio, as well as, a 14' x 16' pool house/ storage building plumbed for a half bath.

Ideally located and completely private from the main residence is a 10,500 square foot metal building of steel truss construction. It contains approximately 2,025 square feet of office space (last used as a doctor's office) plus approximately 8,475 square feet of shop and storage area with three overhead doors and ramps on one side.