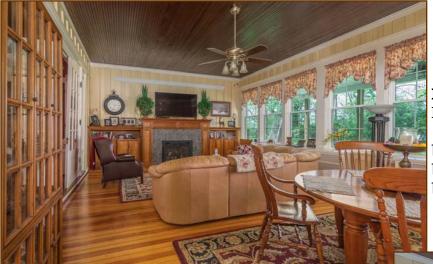

Family Room—28'9" x 18', hardwood floor, 10'9" ceiling with 1" tongue and groove design, board and batten-type wood wall, built-ins, new fireplace with blower, door to rear patio.

**Kitchen**—18' x 16', renovated in 2003 with new oak floors, solid hickory cabinets, island, Corian counter tops with tile backsplash, desk, 17' x 12' eat-in area with beamed ceiling, and pantry and laundry rooms.