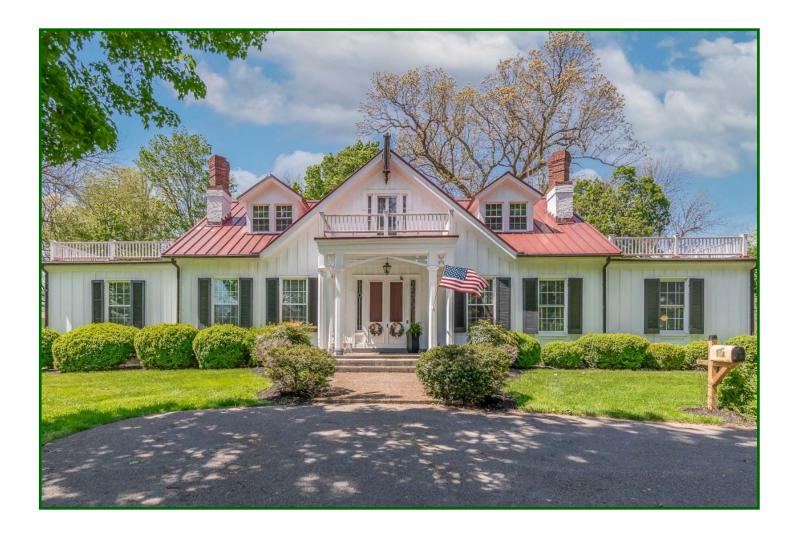

Whitley; Perrin, pp. 49, 132-43; Johnson, II, 883-84, III, 1454; Kerr, III, 474-75; Newcomb, Architecture in Old KY., p. 155; Ardery, "Rogers Family", esp. pp. 233, 239.

Offered Exclusively By

Nestled down a long tree-lined drive off a highly sought-after Paris Pike location, and situated on one of the prettiest tracts of land in all of Central Kentucky, you'll discover "Woodland Villa". Magnificent old trees are throughout this spectacular 22 acres. Containing over 5,000 square feet of truly gracious living area, Woodland Villa features tall ceilings, beautiful hardwood floors, large room sizes, and a great floor plan.

The first floor consists of two bedrooms (either could be the primary bedroom) and three full baths; parlor; library; formal dining room; den; family room; eatin kitchen with breakfast area. Upstairs you'll discover two bedrooms, a full bath, and a 10' x 18' sitting area. The owners recently constructed a detached two-car garage with a rear covered patio, as well as, a 14' x 16' pool house/ storage building plumbed for a half bath.