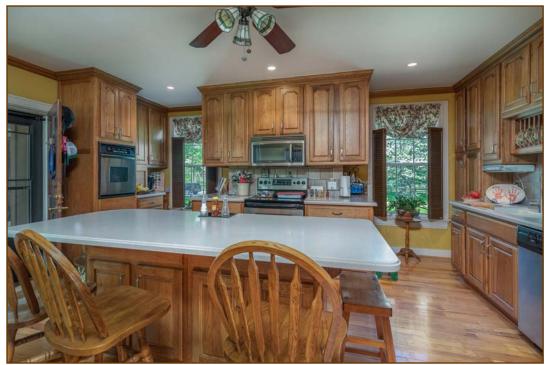

Family Room—28'9" x 18', hardwood floor, 10'9" ceiling with 1" tongue and groove design, board and batten-type wood wall, built-ins, new fireplace with blower, door to rear patio.

**Kitchen**—18' x 16', renovated in 2003 with new oak floors, solid hickory cabinets, island, Corian counter tops with tile backsplash, desk, 17' x 12' eat-in area with beamed ceiling, and pantry and laundry rooms.