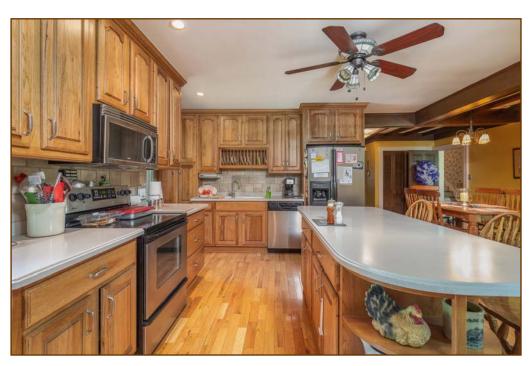

Family Room—28'9" x 18', hardwood floor, 10'9" ceiling with 1" tongue and groove design, board and batten-type wood wall, built-ins, new fireplace with blower, door to rear patio.

**Kitchen**—18' x 16', renovated in 2003 with new oak floors, solid hickory cabinets, island, Corian counter tops with tile backsplash, desk, 17' x 12' eat-in area with beamed ceiling, and pantry and laundry rooms.