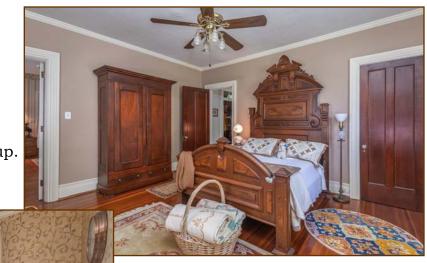

### Primary Bedroom—

15' x 17', hardwood floor, newer closet, crown moulding.

#### Second Floor

**Landing**—10' x 18'3", hardwood floor and beamed ceiling.

**Bedroom**—20'9" x 22.5", 8' ceiling and hardwood floor.

**Full Bath**—11' x 5.5', renovated in 2003, tiled walk-in shower and floor with tile half-way up the wall.

**Bedroom**—22.5' x 20', hardwood floor.