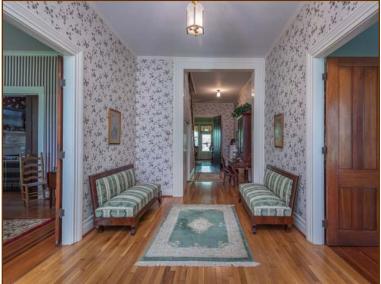

### First Floor:

**Entrance Hall**—10' x 18', hardwood floor, walnut door with leaded side panels, 10'9" ceiling, crown moulding, back hall with closet and staircase to upper level.

**Parlor**—17.5' x 20', hardwood floor, fireplace with exquisite mantel, 10'9" ceiling, crown moulding, pocket door to den