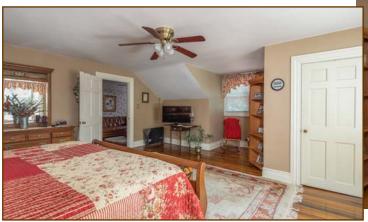

#### Second Floor

**Landing**—10' x 18'3", hardwood floor and beamed ceiling.

**Bedroom**—20'9" x 22.5", 8' ceiling and hardwood floor.

**Full Bath**—11' x 5.5', renovated in 2003, tiled walk-in shower and floor with tile half-way up the wall.

**Bedroom**—22.5' x 20', hardwood floor.