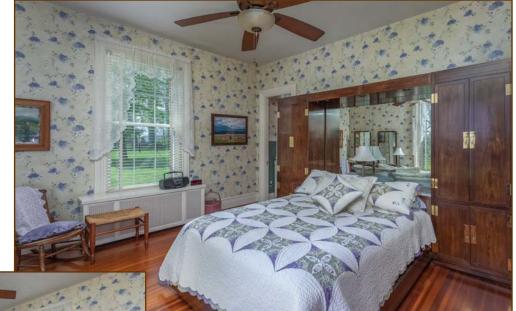

nd completely private from the main residence is a 10,500 square foot metal building of steel truss construction. It contains approximately 2,025 square feet of office space (last used as a doctor's office) plus approximately 8,475 square feet of shop and storage area with three overhead doors and ramps on one side.

### First Floor:

**Entrance Hall**—10' x 18', hardwood floor, walnut door with leaded side panels, 10'9" ceiling, crown moulding, back hall with closet and staircase to upper level.











**Parlor**—17.5' x 20', hardwood floor, fireplace with exquisite mantel, 10'9" ceiling, crown moulding, pocket door to den

### Primary Bedroom—

15' x 17', hardwood floor, newer closet, crown moulding.

### Primary Bathroom—

6'4" x 10.5", ceramic tile floor, chair rail, antique tub.









**Library**—20' x 18', hardwood floor, bookcases, fireplace with brick surround and hearth, crown moulding, 10'9" ceiling, door to dining room and first floor guest bedroom.

**Bedroom**—15' x 17', hardwood floor, 9'9" ceiling, crown moulding.

**Full Bath**—11.5' x 8.5', ceramic tile floor, tub only, crown moulding, built-in cabinetry, tile wall half-way up.





**Dining Room**—20'  $\times$  18', hardwood floor, fireplace with brick surround.

**Full Bath**— $10' \times 10'$ , built-ins, tiled shower, tile floor, tile half-way up the wall.



**Den**—18' x 20', hardwood floor with inlaid pattern, crown moulding, fireplace, wainscotting, 10'9" ceiling, opens to family room via glass doors.







Family Room—28'9" x 18', hardwood floor, 10'9" ceiling with 1" tongue and groove des