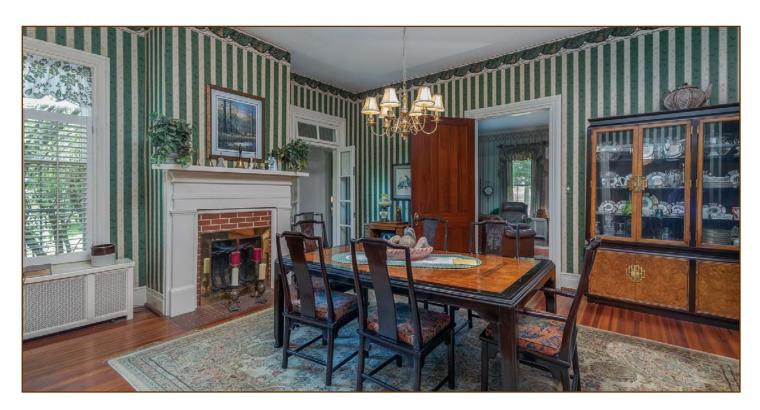

### First Floor:

**Entrance Hall**—10' x 18', hardwood floor, walnut door with leaded side panels, 10'9" ceiling, crown moulding, back hall with closet and staircase to upper level.

**Parlor**—17.5' x 20', hardwood floor, fireplace with exquisite mantel, 10'9" ceiling, crown moulding, pocket door to den

**Bedroom**—15' x 17', hardwood floor, 9'9" ceiling, crown moulding.

**Full Bath**—11.5' x 8.5', ceramic tile floor, tub only, crown moulding, built-in cabinetry, tile wall half-way up.

**Dining Room**—20'  $\times$  18', hardwood floor, fireplace with brick surround.