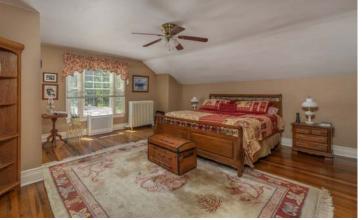

#### Second Floor

**Landing**—10' x 18'3", hardwood floor and beamed ceiling.

**Bedroom**—20'9" x 22.5", 8' ceiling and hardwood floor.

**Full Bath**—11' x 5.5', renovated in 2003, tiled walk-in shower and floor with tile half-way up the wall.

**Bedroom**—22.5' x 20', hardwood floor.