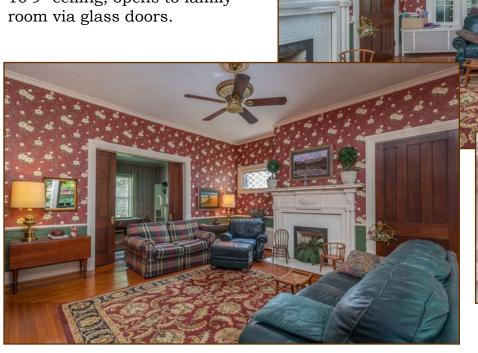

**Full Bath**— $10' \times 10'$ , built-ins, tiled shower, tile floor, tile half-way up the wall.

**Den**—18' x 20', hardwood floor with inlaid pattern, crown moulding, fireplace, wainscotting, 10'9" ceiling, opens to family room via glass doors.

Family Room—28'9" x 18', hardwood floor, 10'9" ceiling with 1" tongue and groove design, board and batten-type wood wall, built-ins, new fireplace with blower, door to rear patio.

**Kitchen**—18' x 16', renovated in 2003 with new oak floors, solid hickory cabinets, island, Corian counter tops with tile backsplash, desk, 17' x 12' eat-in area with beamed ceiling, and pantry and laundry rooms.