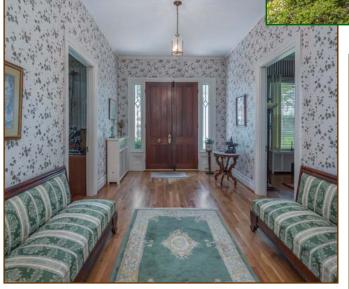

### First Floor:

**Entrance Hall**—10' x 18', hardwood floor, walnut door with leaded side panels, 10'9" ceiling, crown moulding, back hall with closet and staircase to upper level.

**Parlor**—17.5' x 20', hardwood floor, fireplace with exquisite mantel, 10'9" ceiling, crown moulding, pocket door to den