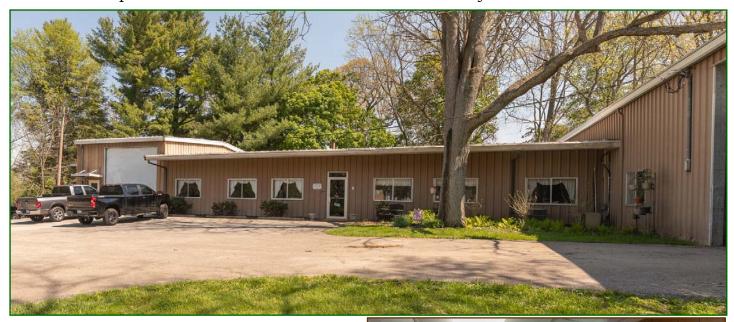

Ideally located and completely private from the main residence is a 10,500 square foot metal building of steel truss construction. It contains approximately 2,025 square feet of office space (last used as a doctor's office) plus approximately 8,475 square feet of shop and storage area with three overhead doors and ramps on one side.

10,500 square foot metal building of steel truss construction. Comprised of 2,025 square feet of office space—utilized as a doctor's office until recently.

Offered Exclusively By

PRICE: \$1,725,000.

Bill Justice 859-255-3657