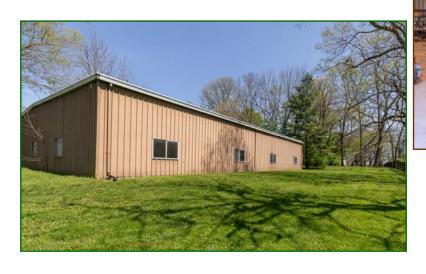

Ideally located and completely private from the main residence is a 10,500 square foot metal building of steel truss construction. It contains approximately 2,025 square feet of office space (last used as a doctor's office) plus approximately 8,475 square feet of shop and storage area with three overhead doors and ramps on one side.

10,500 square foot metal building of steel truss construction. Comprised of 2,025 square feet of office space—utilized as a doctor's office until recently.

Offered Exclusively By

PRICE: \$1,725,000.

Bill Justice 859-255-3657