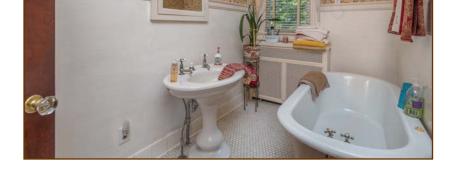

### Primary Bathroom—

6'4" x 10.5", ceramic tile floor, chair rail, antique tub.

**Library**—20' x 18', hardwood floor, bookcases, fireplace with brick surround and hearth, crown moulding, 10'9" ceiling, door to dining room and first floor guest bedroom.