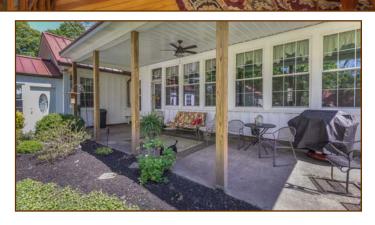

#### Additional Features

- 24 gauge metal roof (2005-2006)
- Copper gutters and downspouts
- New thermopane windows installed 2020
- Covered porch off family room

- 500,000 BTU outdoor furnace (2011)
- 4 ductless Mitsubishi air handlers (2015)
- Most first floor rooms have 10'9" ceilings