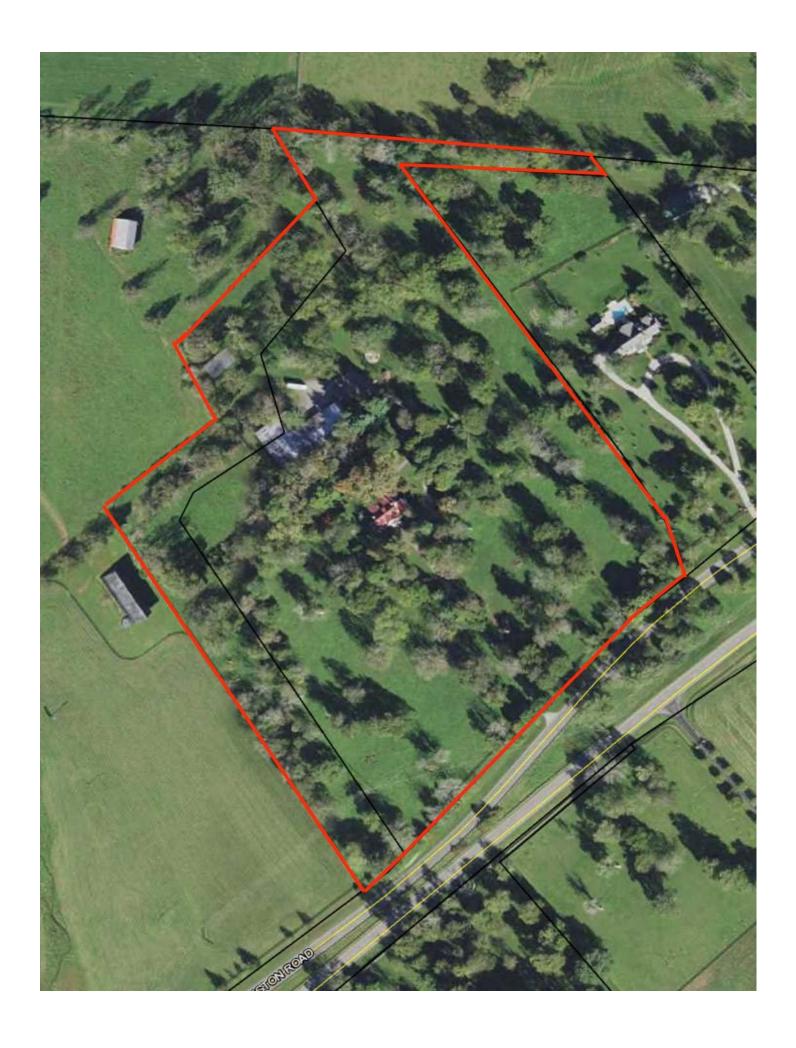

Whitley; Perrin, pp. 49, 132-43; Johnson, II, 883-84, III, 1454; Kerr, III, 474-75; Newcomb, Architecture in Old KY., p. 155; Ardery, "Rogers Family", esp. pp. 233, 239.

Offered Exclusively By

Nestled down a long tree-lined drive off a highly sought-after Paris Pike location, and situated on one of the prettiest tracts of land in all of Central Kentucky, you'll discover "Woodland Villa". Magnificent old trees are throughout this spectacular 22 acres. Containing over 5,000 square feet of truly gracious living area, Woodland Villa features tall ceilings, beautiful hardwood floors, large room sizes, and a great floor plan.

Ideally located and completely private from the main residence is a 10,500 square foot metal building of steel truss construction. It contains approximately 2,025 square feet of office space (last used as a doctor's office) plus approximately 8,475 square feet of shop and storage area with three overhead doors and ramps on one side.