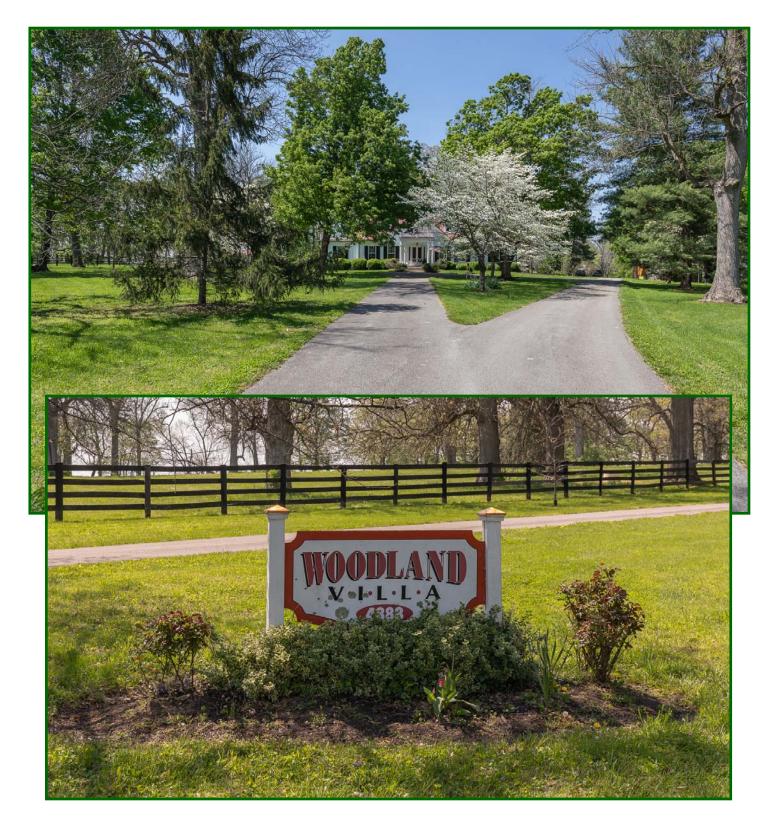

Whitley; Perrin, pp. 49, 132-43; Johnson, II, 883-84, III, 1454; Kerr, III, 474-75; Newcomb, Architecture in Old KY., p. 155; Ardery, "Rogers Family", esp. pp. 233, 239.

Offered Exclusively By

Nestled down a long tree-lined drive off a highly sought-after Paris Pike location, and situated on one of the prettiest tracts of land in all of Central Kentucky, you'll discover "Woodland Villa". Magnificent old trees are throughout this spectacular 22 acres. Containing over 5,000 square feet of truly gracious living area, Woodland Villa features tall ceilings, beautiful hardwood floors, large room sizes, and a great floor plan.