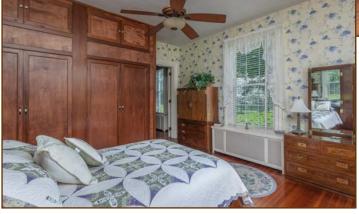

completely private from the main residence is a 10,500 square foot metal building of steel truss construction. It contains approximately 2,025 square feet of office space (last used as a doctor's office) plus approximately 8,475 square feet of shop and storage area with three overhead doors and ramps on one side.

### First Floor:

**Entrance Hall**—10' x 18', hardwood floor, walnut door with leaded side panels, 10'9" ceiling, crown moulding, back hall with closet and staircase to upper level.











**Parlor**—17.5' x 20', hardwood floor, fireplace with exquisite mantel, 10'9" ceiling, crown moulding, pocket door to den

### Primary Bedroom—

15' x 17', hardwood floor, newer closet, crown moulding.

### Primary Bathroom—

6'4" x 10.5", ceramic tile floor, chair rail, antique tub.









**Library**—20' x 18', hardwood floor, bookcases, fireplace with brick surround and hearth, crown moulding, 10'9" ceiling, door to dining room and first floor guest bedroom.

**Bedroom**—15' x 17', hardwood floor, 9'9" ceiling, crown moulding.

**Full Bath**—11.5' x 8.5', ceramic tile floor, tub only, crown moulding, built-in cabinetry, tile wall half-way up.





**Dining Room**—20'  $\times$  18', hardwood floor, fireplace with brick surround.

**Full Bath**— $10' \times 10'$ , built-ins, tiled shower, tile floor, tile half-way up the wall.



**Den**—18' x 20', hardwood floor with inlaid pattern, crown moulding, fireplace, wainscotting, 10'9" ceiling, opens to family room via glass doors.







Family Room—28'9" x 18', hardwood floor, 10'9" ceiling with 1" tongue and groove desig