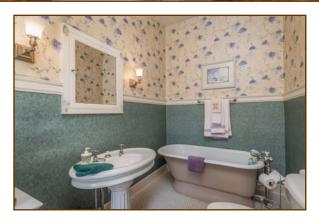

### Primary Bathroom—

6'4" x 10.5", ceramic tile floor, chair rail, antique tub.

**Library**—20' x 18', hardwood floor, bookcases, fireplace with brick surround and hearth, crown moulding, 10'9" ceiling, door to dining room and first floor guest bedroom.