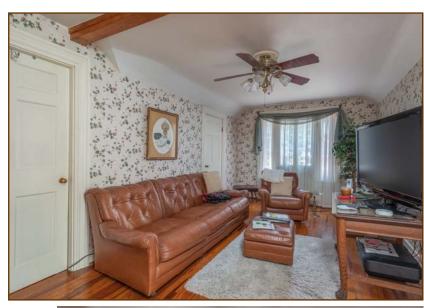

### First Floor:

**Entrance Hall**—10' x 18', hardwood floor, walnut door with leaded side panels, 10'9" ceiling, crown moulding, back hall with closet and staircase to upper level.

**Parlor**—17.5' x 20', hardwood floor, fireplace with exquisite mantel, 10'9" ceiling, crown moulding, pocket door to den

**Full Bath**— $10' \times 10'$ , built-ins, tiled shower, tile floor, tile half-way up the wall.

**Den**—18' x 20', hardwood floor with inlaid pattern, crown moulding, fireplace, wainscotting, 10'9" ceiling, opens to family room via glass doors.

Family Room—28'9" x 18', hardwood floor, 10'9" ceiling with 1" tongue and groove design, board and batten-type wood wall, built-ins, new fireplace with blower, door to rear patio.

**Kitchen**—18' x 16', renovated in 2003 with new oak floors, solid hickory cabinets, island, Corian counter tops with tile backsplash, desk, 17' x 12' eat-in area with beamed ceiling, and pantry and laundry rooms.