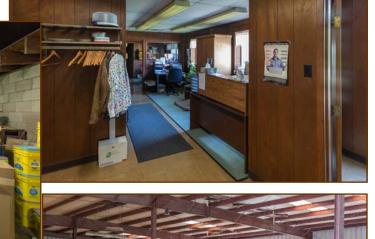

Ideally located and completely private from the main residence is a 10,500 square foot metal building of steel truss construction. It contains approximately 2,025 square feet of office space (last used as a doctor's office) plus approximately 8,475 square feet of shop and storage area with three overhead doors and ramps on one side.

10,500 square foot metal building of steel truss construction. Comprised of 2,025 square feet of office space—utilized as a doctor's office until recently.

Offered Exclusively By

PRICE: \$1,725,000.

Bill Justice 859-255-3657