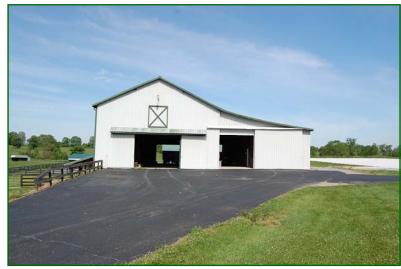

#### HORSE IMPROVEMENTS

• 50' x 150' indoor arena built in 1994 is attached to this lovely 11-stall barn. Barn has a 11.5' x 19' paneled viewing room, a 11.5' x 11.5' paneled tack room plus half bath and washer/dryer hook-up. Stalls measure 12' x 12' with a 15' aisleway, Dutch exterior doors plus wash bay and feed room.