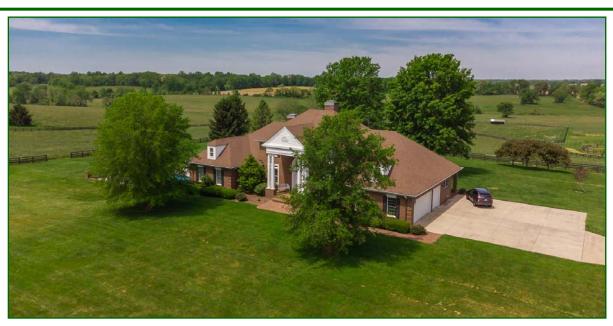

This superbly-built manor home consists of 5,220 square feet of gracious living area high-lighted by a floor-to-ceiling stone fireplace, a luxurious first floor primary bedroom with his and her baths and his and her walk-in closets plus two second level en-suite bedrooms. Full, unfinished walk-out basement (with full bath) leads you to its inviting pool.

Horse improvements include a 50' x 150' indoor arena with attached 11 stall horse barn with tack and viewing rooms plus a wonderful 120' x 200' outdoor ring. Additional improvements include a 7-bent tobacco barn with an enclosed 20' x 50' room to house your motor home; 3-bay dog kennel; and two run-in sheds.