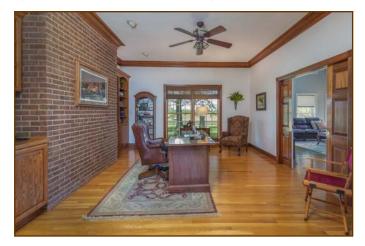

## Living Room:

16.5' x 17'8", hardwood floor and crown moulding.

**Hall Closet:** 10' x 6.5', walk-in, hardwood floor.

**Office:** 15' x 17.5', hardwood floor, bookcases, crown moulding, ceiling fan, sink (plumbed for refrigerator), pocket door to family room.