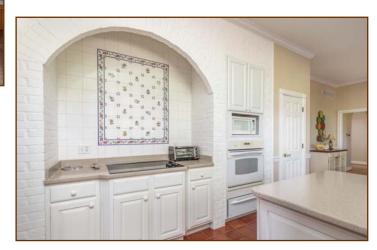

**Dining Room:** 13.5' x 16.5', hardwood floor, crown moulding, chair rail, archway to entrance hall.

**Eat-in Kitchen:** 12' x 25'9", tile floor, wall oven, quartz counter tops, stove top with brick and tile surround, triple sink, pantry, trash compactor, disposal, island.