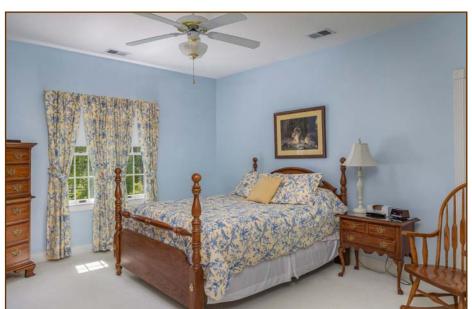

## **Second Floor:**

**Bedroom:** 16'3" x 13'8", carpet and 9' ceiling.

**Adjoining Bath** (12.5' x 10') with tile floor, marble vanity, closet, and linen closet.

**Bonus Room** (18' x 19'4") with carpet, walk-in closet, and 21' 4" x 3.5' dormer.

**Bedroom:** 16'3" x 13.5', with carpet and **Bath** (12.5' x 10') with tile floor, marble vanity, and tub/shower combo.