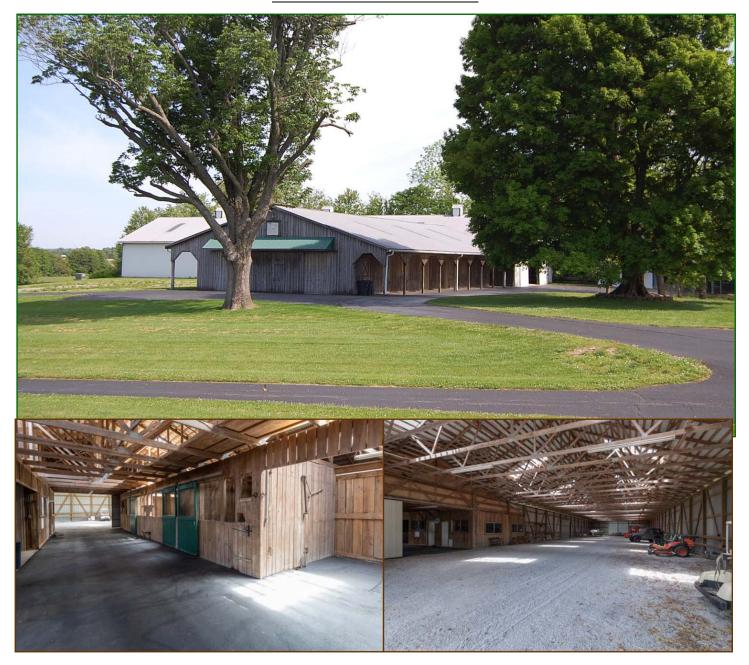

Horse improvements include a 50' x 150' indoor arena with attached 11 stall horse barn with tack and viewing rooms plus a wonderful 120' x 200' outdoor ring. Additional improvements include a 7-bent tobacco barn with an enclosed 20' x 50' room to house your motor home; 3-bay dog kennel; and two run-in sheds.

#### HORSE IMPROVEMENTS

• 50' x 150' indoor arena built in 1994 is attached to this lovely 11-stall barn. Barn has a 11.5' x 19' paneled viewing room, a 11.5' x 11.5' paneled tack room plus half bath and washer/dryer hook-up. Stalls measure 12' x 12' with a 15' aisleway, Dutch exterior doors plus wash bay and feed room.