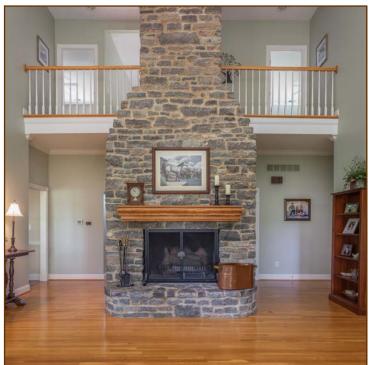

**Family Room:** 19'4" x 26.5', hardwood floor, ceiling fan, stone fireplace with gas logs, French doors to side brick patio, beamed cathedral ceiling (21.5' tall) - opens to second floor, pocket door to kitchen.