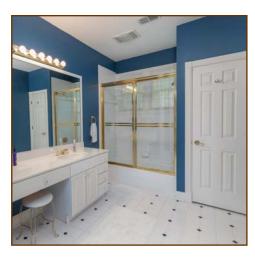

## **Second Floor:**

**Bedroom:** 16'3" x 13'8", carpet and 9' ceiling.

**Adjoining Bath** (12.5' x 10') with tile floor, marble vanity, closet, and linen closet.

**Bonus Room** (18' x 19'4") with carpet, walk-in closet, and 21' 4" x 3.5' dormer.

**Bedroom:** 16'3" x 13.5', with carpet and **Bath** (12.5' x 10') with tile floor, marble vanity, and tub/shower combo.