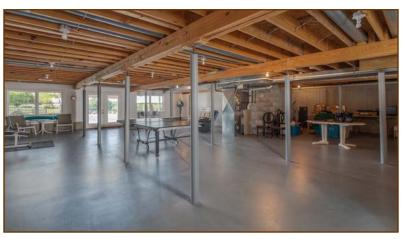

# **Lower Level:**

- **Unfinished Walk-out Basement** with 7'9" ceiling

  Full Bath (17' x 8'3")

  Two cedar-lined closets

- Shelving

**Pool Area:** Heated vinyl-lined saltwater pool measuring 20' x 44'; metal fenced with brick base; 54' x 68' pool decking; and 10' x 36' covered porch.