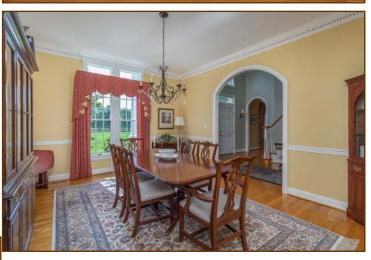

**Dining Room:** 13.5' x 16.5', hardwood floor, crown moulding, chair rail, archway to entrance hall.

**Eat-in Kitchen:** 12' x 25'9", tile floor, wall oven, quartz counter tops, stove top with brick and tile surround, triple sink, pantry, trash compactor, disposal, island.