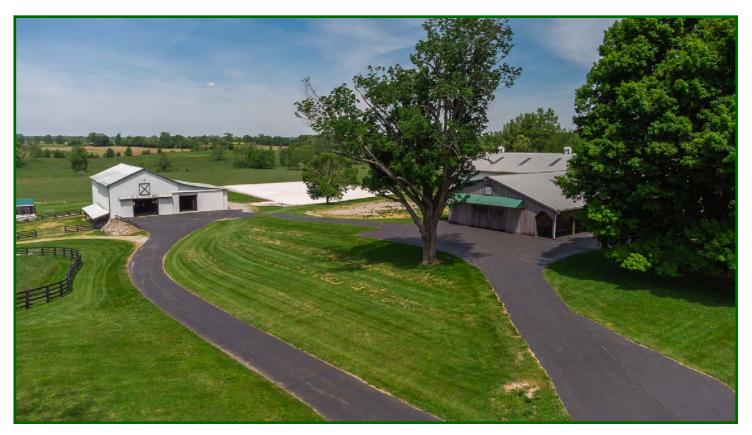

Horse improvements include a 50' x 150' indoor arena with attached 11 stall horse barn with tack and viewing rooms plus a wonderful 120' x 200' outdoor ring. Additional improvements include a 7-bent tobacco barn with an enclosed 20' x 50' room to house your motor home; 3-bay dog kennel; and two run-in sheds.