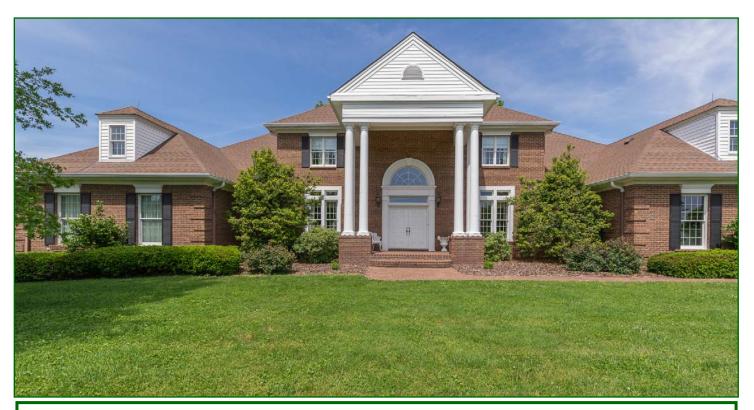

This superbly-built manor home consists of 5,220 square feet of gracious living area high-lighted by a floor-to-ceiling stone fireplace, a luxurious first floor primary bedroom with his and her baths and his and her walk-in closets plus two second level en-suite bedrooms. Full, unfinished walk-out basement (with full bath) leads you to its inviting pool.