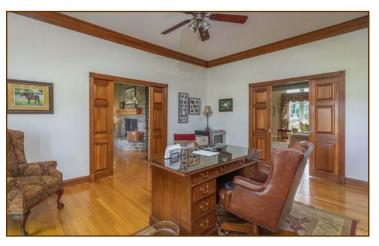

## Living Room:

16.5' x 17'8", hardwood floor and crown moulding.

**Hall Closet:** 10' x 6.5', walk-in, hardwood floor.

**Office:** 15' x 17.5', hardwood floor, bookcases, crown moulding, ceiling fan, sink (plumbed for refrigerator), pocket door to family room.