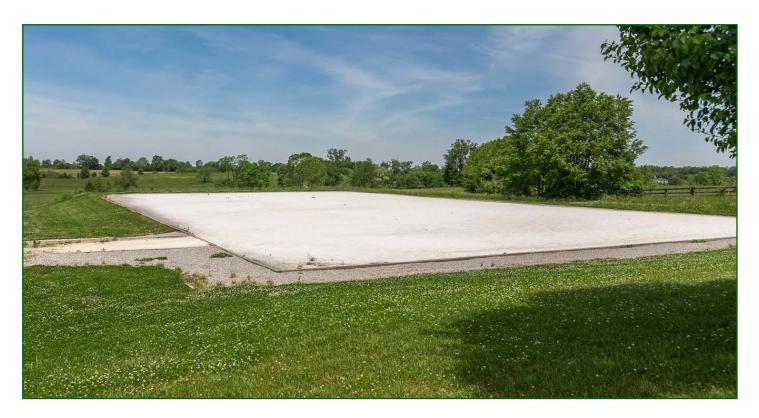

- Rex Simpson built this exceptional 120' x 200' clay-based outdoor ring. Ring has a 4 inch drain pipe, barrier fabric installed, and 5 inches of #57 rock then another layer of fabric and 4 inches of dustless Southern blend sand with fiber mixed installed on the surface.
- 7-Bent tobacco barn with attached 20' x 50' motor home storage room plus open storage bay.