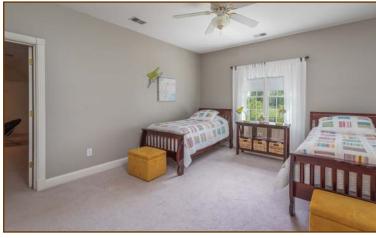

## **Second Floor:**

**Bedroom:** 16'3" x 13'8", carpet and 9' ceiling.

**Adjoining Bath** (12.5' x 10') with tile floor, marble vanity, closet, and linen closet.

**Bonus Room** (18' x 19'4") with carpet, walk-in closet, and 21' 4" x 3.5' dormer.

**Bedroom:** 16'3" x 13.5', with carpet and **Bath** (12.5' x 10') with tile floor, marble vanity, and tub/shower combo.