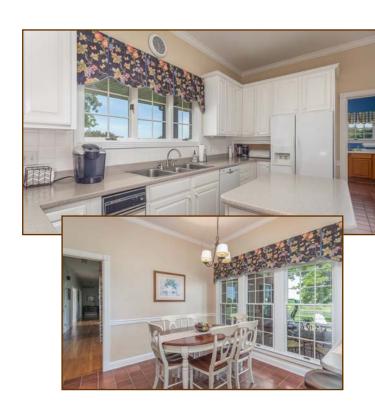

**Dining Room:** 13.5' x 16.5', hardwood floor, crown moulding, chair rail, archway to entrance hall.

**Eat-in Kitchen:** 12' x 25'9", tile floor, wall oven, quartz counter tops, stove top with brick and tile surround, triple sink, pantry, trash compactor, disposal, island.