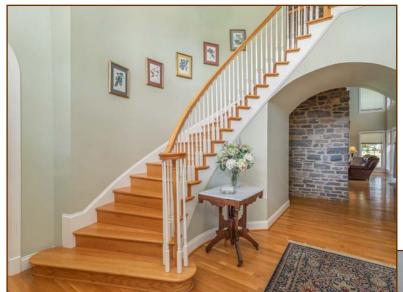

#### First Floor:

**Foyer:** 12' x 17', Two-story with 20' ceiling, hardwood floor, spiral staircase, archway to living room, archway to dining room.