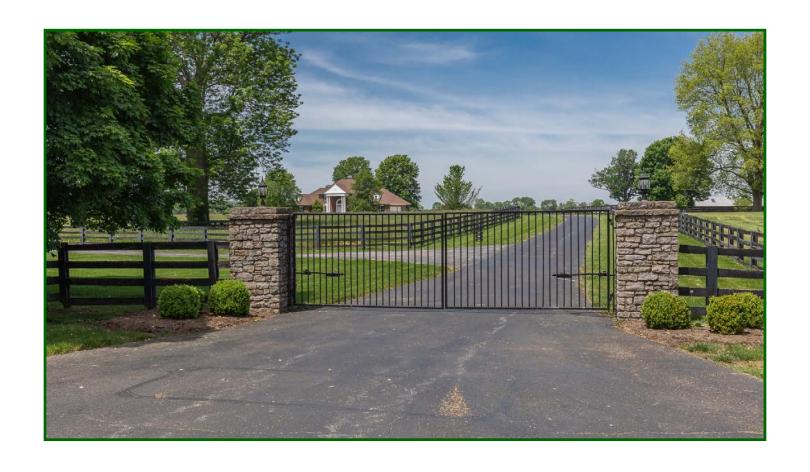

Appropriately named, Sundown Lane is a private road on Combs Ferry (just 3 miles from Winchester Road and 9 from the 64/75 interstate). The sellers built this magnificent dream home, accessed via a stone-pillared gated entrance, and developed the horse facilities for their children and grandchildren.