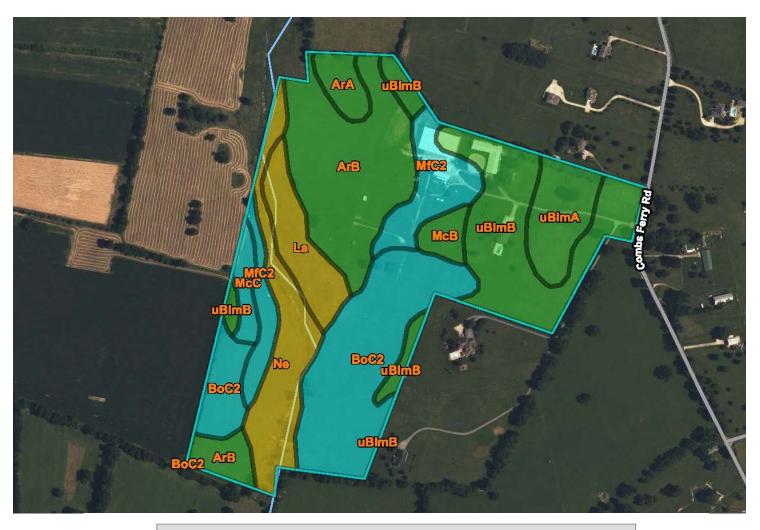

| Map unit symbol          | Map unit name                                                | Rating                                                                                                                             | Acres in AOI | Percent of AOI |
|--------------------------|--------------------------------------------------------------|------------------------------------------------------------------------------------------------------------------------------------|--------------|----------------|
| ArA                      | Armour silt loam, 0 to 2 percent slopes (elk)                | All areas are prime farmland                                                                                                       | 1.8          | 2.5%           |
| ArB                      | Armour silt loam, 2 to 6 percent slopes (elk)                | All areas are prime farmland                                                                                                       | 14.7         | 20.6%          |
| BoC2                     | Braxton silt loam, 6 to<br>12 percent slopes,<br>eroded      | Farmland of statewide importance                                                                                                   | 15.7         | 22.1%          |
| La                       | Lanton and Dunning<br>silty clay loams                       | Prime farmland if<br>drained and either<br>protected from<br>flooding or not<br>frequently flooded<br>during the growing<br>season | 4.3          | 6.0%           |
| McB                      | McAfee silt loam, 2 to 6<br>percent slopes                   | All areas are prime farmland                                                                                                       | 1.4          | 2.0%           |
| McC                      | McAfee silt loam, 6 to 12 percent slopes                     | Farmland of statewide importance                                                                                                   | 1.5          | 2.1%           |
| MfC2                     | McAfee silty clay loam,<br>6 to 12 percent<br>slopes, eroded | Farmland of statewide importance                                                                                                   | 6.5          | 9.1%           |
| Ne                       | Newark silt loam                                             | Prime farmland if drained and either protected from flooding or not frequently flooded during the growing season                   | 7.5          | 10.5%          |
| uBlmA                    | Bluegrass-Maury silt<br>loams, 0 to 2 percent<br>slopes      | All areas are prime farmland                                                                                                       | 4.4          | 6.2%           |
| uBlmB                    | Bluegrass-Maury silt<br>loams, 2 to 6 percent<br>slopes      | All areas are prime farmland                                                                                                       | 13.5         | 19.0%          |
| Totals for Area of Inter | est                                                          |                                                                                                                                    | 71.1         | 100.0%         |