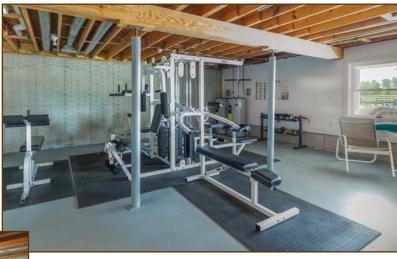

# **Lower Level:**

- **Unfinished Walk-out Basement** with 7'9" ceiling

  Full Bath (17' x 8'3")

  Two cedar-lined closets

- Shelving

**Pool Area:** Heated vinyl-lined saltwater pool measuring 20' x 44'; metal fenced with brick base; 54' x 68' pool decking; and 10' x 36' covered porch.