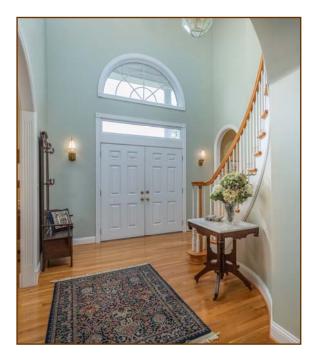

#### First Floor:

**Foyer:** 12' x 17', Two-story with 20' ceiling, hardwood floor, spiral staircase, archway to living room, archway to dining room.