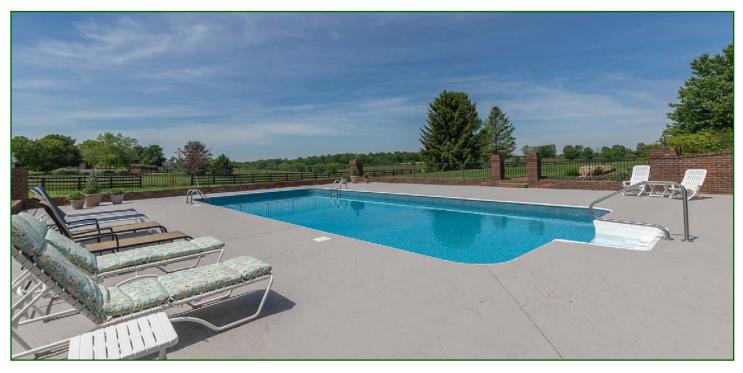

# **Lower Level:**

- **Unfinished Walk-out Basement** with 7'9" ceiling

  Full Bath (17' x 8'3")

  Two cedar-lined closets

- Shelving

**Pool Area:** Heated vinyl-lined saltwater pool measuring 20' x 44'; metal fenced with brick base; 54' x 68' pool decking; and 10' x 36' covered porch.