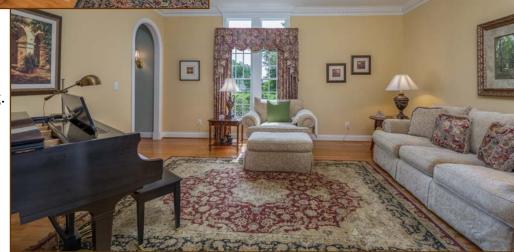

## Living Room:

16.5' x 17'8", hardwood floor and crown moulding.

**Hall Closet:** 10' x 6.5', walk-in, hardwood floor.

**Office:** 15' x 17.5', hardwood floor, bookcases, crown moulding, ceiling fan, sink (plumbed for refrigerator), pocket door to family room.