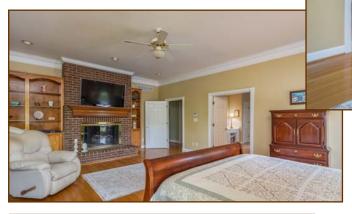

### **Primary Suite:**

**Bedroom**: Hardwood floor, gas log fireplace with brick surround and hearth, built-ins, 9'9" ceiling.

**Dressing Area:** 10' x 21' with hardwood floor, built-in dressing table with marble top and: