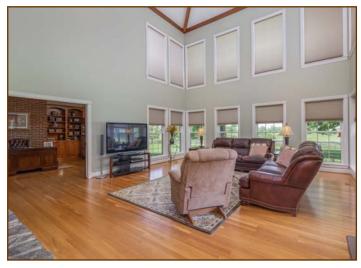

**Family Room:** 19'4" x 26.5', hardwood floor, ceiling fan, stone fireplace with gas logs, French doors to side brick patio, beamed cathedral ceiling (21.5' tall) - opens to second floor, pocket door to kitchen.