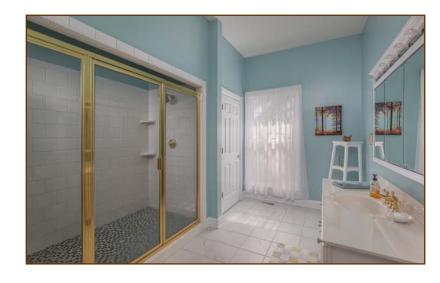

**His and Hers walk-in closets**—each measuring 6.5' x 10' and with hardwood floor.

**Shoe closet:** 8.5' x 6.5' with hardwood floor

**Her Bath:** 12'9" x 11'; jetted walk-in tub with tile surround, marble vanity top, tile floor

**His Bath:** 12'9" x 10'9", with tiled walk-in shower, tile floor and marble vanity top.