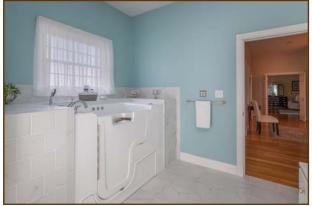

**His and Hers walk-in closets**—each measuring 6.5' x 10' and with hardwood floor.

**Shoe closet:** 8.5' x 6.5' with hardwood floor

**Her Bath:** 12'9" x 11'; jetted walk-in tub with tile surround, marble vanity top, tile floor

**His Bath:** 12'9" x 10'9", with tiled walk-in shower, tile floor and marble vanity top.