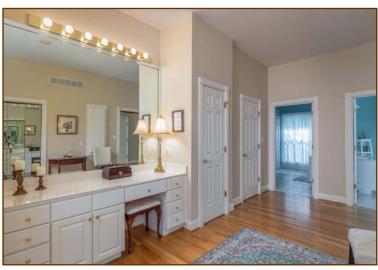

**His and Hers walk-in closets**—each measuring 6.5' x 10' and with hardwood floor.

**Shoe closet:** 8.5' x 6.5' with hardwood floor

**Her Bath:** 12'9" x 11'; jetted walk-in tub with tile surround, marble vanity top, tile floor

**His Bath:** 12'9" x 10'9", with tiled walk-in shower, tile floor and marble vanity top.