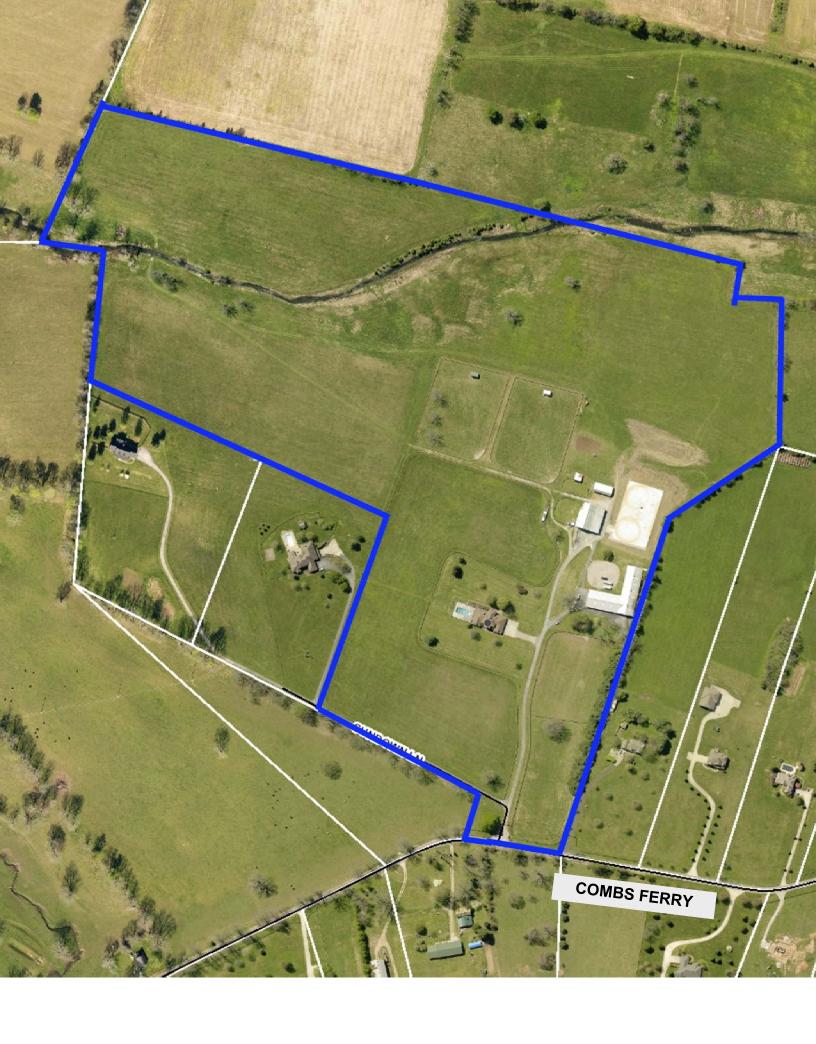

# EQUESTRIAN ESTATE & MANOR HOME 71 +/- Acres

27 Sundown Lane (at Combs Ferry) Winchester, Clark County, Kentucky

Offered Exclusively By

www.kyhorsefarms.com

518 East Main Street ♦ Lexington, Kentucky 40508 ♦ (859) 255-3657

Appropriately named, Sundown Lane is a private road on Combs Ferry (just 3 miles from Winchester Road and 9 from the 64/75 interstate). The sellers built this magnificent dream home, accessed via a stone-pillared gated entrance, and developed the horse facilities for their children and grandchildren.