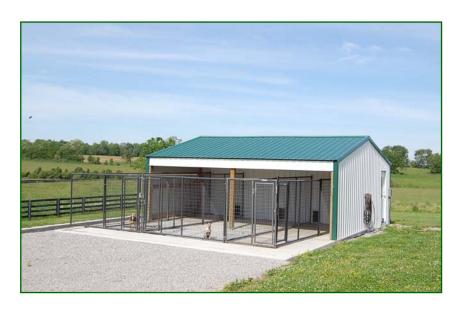

# <u>Additional Improvements</u>

- 24' x 70' open equipment shed
- 24' x 24' 3-bay dog kennel with enclosed area
- 2 run-in sheds

Offered Exclusively By

PRICE: \$1,925,000.

Bill Justice 859-255-3657

www.kyhorsefarms.com