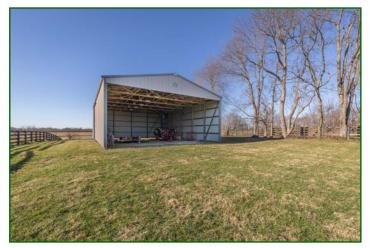

# Wood Equipment Shed

Morton barn with vapor barrier—used for hay storage.

Morton equipment barn—located at the back of the farm.

Four-board fencing City water

Offered Exclusively By

PRICE: \$2,200,000.

Muffy Lyster 859-229-1804