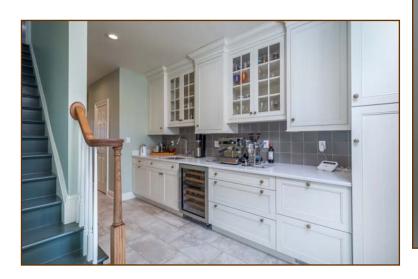

Completely remodeled in 2021, the <u>kitchen</u> boasts custom wood cabinets; custom Rookwood tile; new top-of-the-line appliances including a 40" Sub-Zero refrigerator, Wolf propane gas 6-burner oven, Miele dishwasher; quartz counters; large pantry closet; fireplace; and lovely chandeliers above the walnut-lined island with drawers.