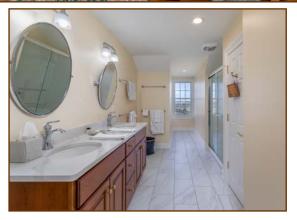

The <u>butler's pantry</u> has new custom cabinets, wine refrigerator, hidden appliance storage, tile floor, and half bath. There is an exit to the back yard and garage and stairway to second floor.

The <u>primary bedroom</u> is spacious, has great light, wood floor, and plenty of closet space. The <u>primary bath</u> has a two vanities, separate shower, toilet room, and a clawfoot tub that lends to relax and enjoy the farm vistas!