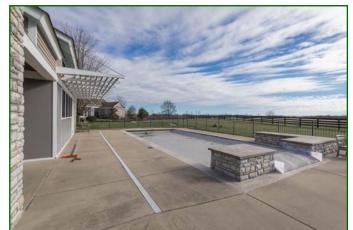

20' x 40' Mid American-built gunite pool with concrete deck and outdoor fireplace.

large

Pool house/wood working shop