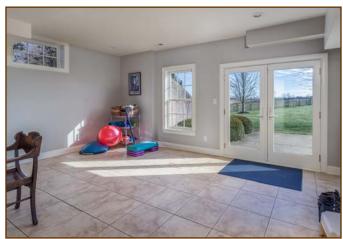

## LOWER LEVEL

The ground-level <u>family room</u> has a fireplace, galley kitchenette with Sub-Zero refrigerator.

New carpet, tile floor, and full <u>bath</u> lead to a <u>hobby room</u>, <u>guest room</u> with large walk-in storage closet and full <u>bath</u>. A large <u>exercise/</u> <u>activity room</u> opens to the outside fence-enclosed play area.