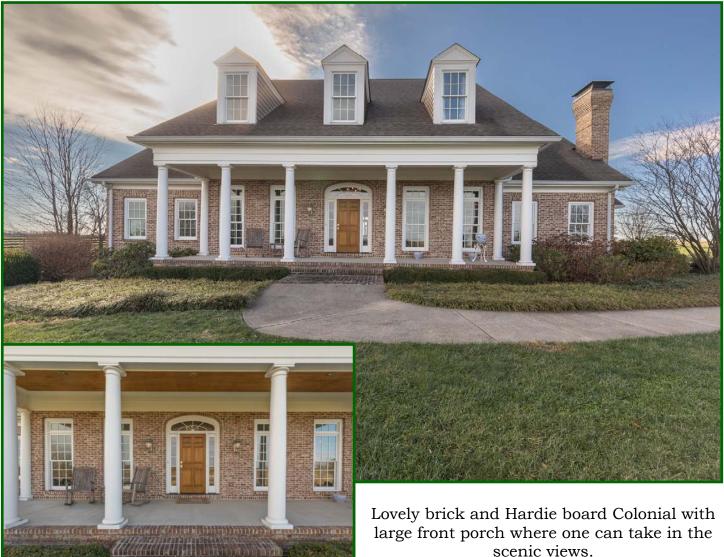

# 555 ROSE LANE 61 +/- Acres Versailles, Woodford County, Kentucky

scenic views.

Offered Exclusively By

www.kyhorsefarms.com 518 East Main Street 
 Lexington, Kentucky 40508 
 (859) 255-3657 The <u>Entrance Hall</u> is light and bright entry with grass cloth walls and two coat closets. The study and tea room are located on each side.