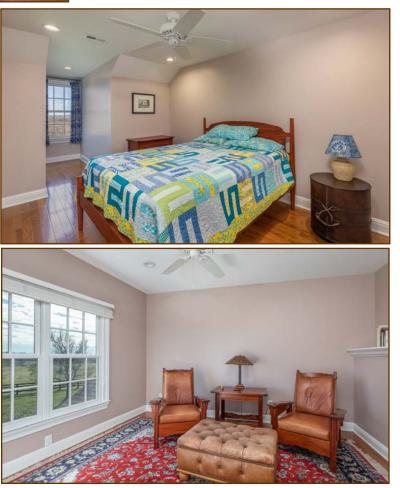

## SECOND FLOOR

<u>Family/TV Room</u> has pre-finished wood floor, large wood-floored closet, access to the garage attic. The hall is well-lit with night lights.

This large <u>bedroom</u> faces East and has a walk-in closet.

This large  $\underline{bedroom}$  also has a walk-in closet.

The <u>full bath</u> with tile floor has double sinks, granite counter top, bath tub/ shower combination with sliding glass door, and toilet.

This <u>bedroom/sitting room/office</u> yields panoramic views of the farm.