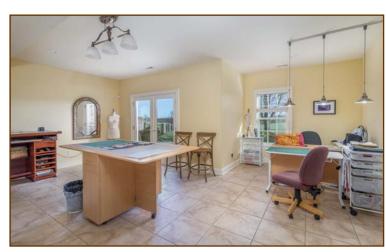

## LOWER LEVEL

The ground-level <u>family room</u> has a fireplace, galley kitchenette with Sub-Zero refrigerator.

New carpet, tile floor, and full <u>bath</u> lead to a <u>hobby room</u>, <u>guest room</u> with large walk-in storage closet and full <u>bath</u>. A large <u>exercise/</u> <u>activity room</u> opens to the outside fence-enclosed play area.