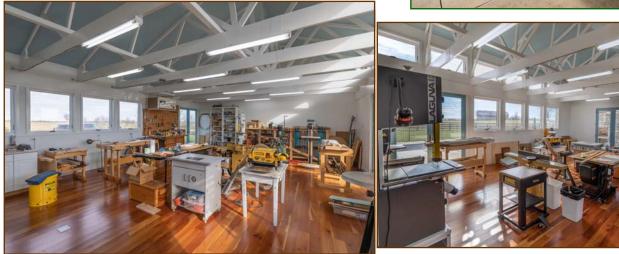

20' x 40' Mid American-built gunite pool with concrete deck and outdoor fireplace.

large

Pool house/wood working shop