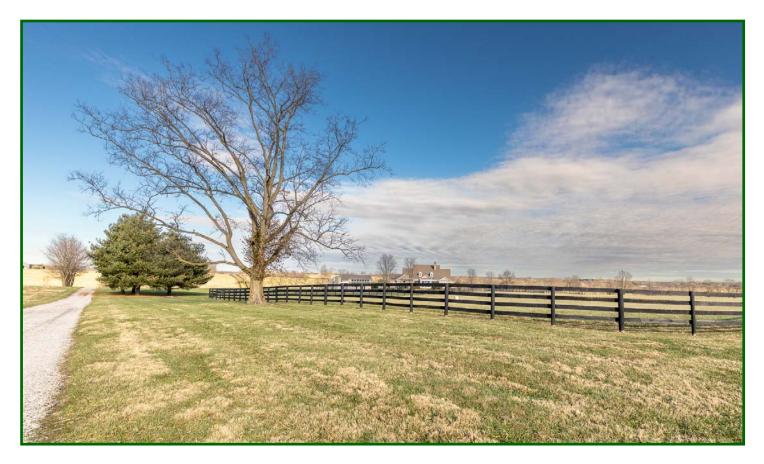

## **Farm Improvements**

<u>11 stall Charlie-Park-built board</u> <u>and batten barn with storage loft,</u> iron stall doors, feed and wash room.

# Wood Equipment Shed

Morton barn with vapor barrier—used for hay storage.

Morton equipment barn—located at the back of the farm.

Four-board fencing City water

Offered Exclusively By

PRICE: \$2,200,000.

Muffy Lyster 859-229-1804