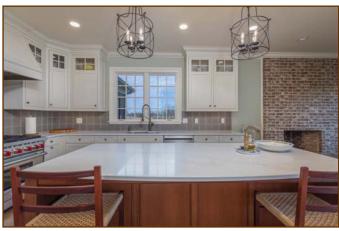

Completely remodeled in 2021, the <u>kitchen</u> boasts custom wood cabinets; custom Rookwood tile; new top-of-the-line appliances including a 40" Sub-Zero refrigerator, Wolf propane gas 6-burner oven, Miele dishwasher; quartz counters; large pantry closet; fireplace; and lovely chandeliers above the walnut-lined island with drawers.