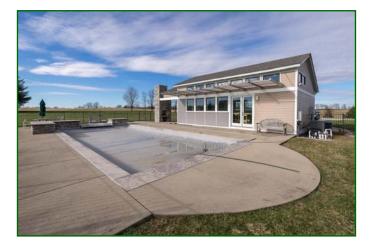

20' x 40' Mid American-built gunite pool with concrete deck and outdoor fireplace.

large

Pool house/wood working shop