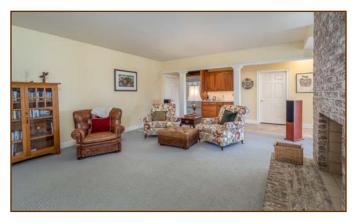

Renowned stylist Matt Carter custom-decorated the open living room and dining room with large built-in bookcase and cabinetry, brass chandeliers, and propane gas starter fireplace with marble surround. White oak floors are throughout the first floor.