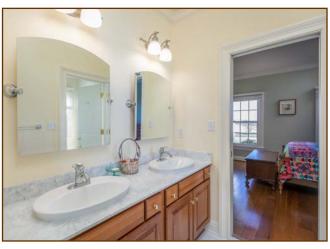

## SECOND FLOOR

<u>Family/TV Room</u> has pre-finished wood floor, large wood-floored closet, access to the garage attic. The hall is well-lit with night lights.

This large <u>bedroom</u> faces East and has a walk-in closet.