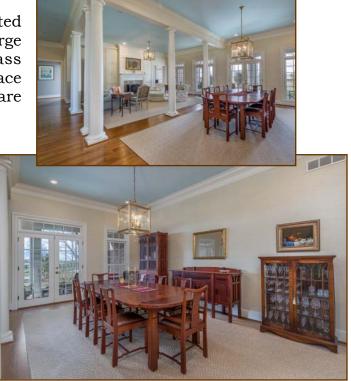

# 555 ROSE LANE 61 +/- Acres Versailles, Woodford County, Kentucky

scenic views.

Offered Exclusively By

www.kyhorsefarms.com 518 East Main Street 
 Lexington, Kentucky 40508 
 (859) 255-3657 The <u>Entrance Hall</u> is light and bright entry with grass cloth walls and two coat closets. The study and tea room are located on each side.

Renowned stylist Matt Carter custom-decorated the open living room and dining room with large built-in bookcase and cabinetry, brass chandeliers, and propane gas starter fireplace with marble surround. White oak floors are throughout the first floor.

The <u>butler's pantry</u> has new custom cabinets, wine refrigerator, hidden appliance storage, tile floor, and half bath. There is an exit to the back yard and garage and stairway to second floor.

The <u>primary bedroom</u> is spacious, has great light, wood floor, and plenty of closet space. The <u>primary bath</u> has a two vanities, separate shower, toilet room, and a clawfoot tub that lends to relax and enjoy the farm vistas!