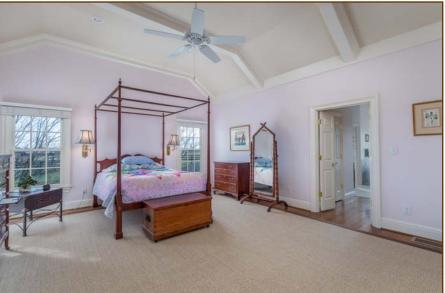

The <u>butler's pantry</u> has new custom cabinets, wine refrigerator, hidden appliance storage, tile floor, and half bath. There is an exit to the back yard and garage and stairway to second floor.

The <u>primary bedroom</u> is spacious, has great light, wood floor, and plenty of closet space. The <u>primary bath</u> has a two vanities, separate shower, toilet room, and a clawfoot tub that lends to relax and enjoy the farm vistas!