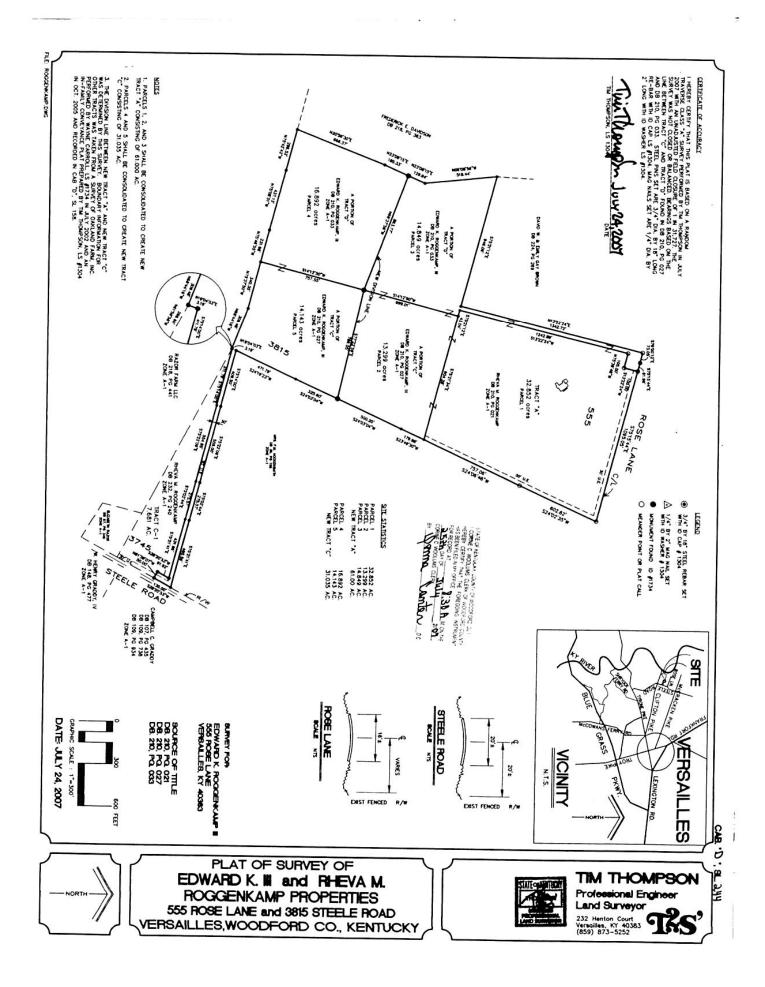

www.kyhorsefarms.com 518 East Main Street • Lexington, Kentucky 40508 • (859) 255-3657

| Map unit symbol          | Map unit name                                                 | Rating                              | Acres in AOI | Percent of AOI |
|--------------------------|---------------------------------------------------------------|-------------------------------------|--------------|----------------|
| AsB                      | Ashton silt loam, 2 to 6 percent slopes                       | All areas are prime<br>farmland     | 2.9          | 4.8%           |
| FcE                      | Fairmount-Rock outcrop<br>complex, 12 to 30<br>percent slopes | Not prime farmland                  | 0.1          | 0.1%           |
| MnC                      | McAfee silt loam, 6 to 12 percent slopes                      | Farmland of statewide importance    | 6.5          | 10.8%          |
| MnD                      | McAfee silt loam, 12 to<br>20 percent slopes                  | Not prime farmland                  | 5.7          | 9.5%           |
| uBImB                    | Bluegrass-Maury silt<br>loams, 2 to 6 percent<br>slopes       | All areas are prime<br>farmland     | 14.2         | 23.6%          |
| uLfC                     | Lowell-Faywood silt<br>loams, 6 to 12 percent<br>slopes       | Farmland of statewide<br>importance | 2.1          | 3.4%           |
| uMImC                    | Maury-Bluegrass silt<br>loams, 6 to 12 percent<br>slopes      | Farmland of statewide<br>importance | 26.5         | 44.0%          |
| W                        | Water                                                         | Not prime farmland                  | 2.3          | 3.8%           |
| Totals for Area of Inter | rest                                                          |                                     | 60.2         | 100.0%         |