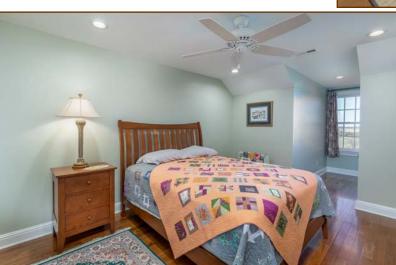

The <u>butler's pantry</u> has new custom cabinets, wine refrigerator, hidden appliance storage, tile floor, and half bath. There is an exit to the back yard and garage and stairway to second floor.

The <u>primary bedroom</u> is spacious, has great light, wood floor, and plenty of closet space. The <u>primary bath</u> has a two vanities, separate shower, toilet room, and a clawfoot tub that lends to relax and enjoy the farm vistas!