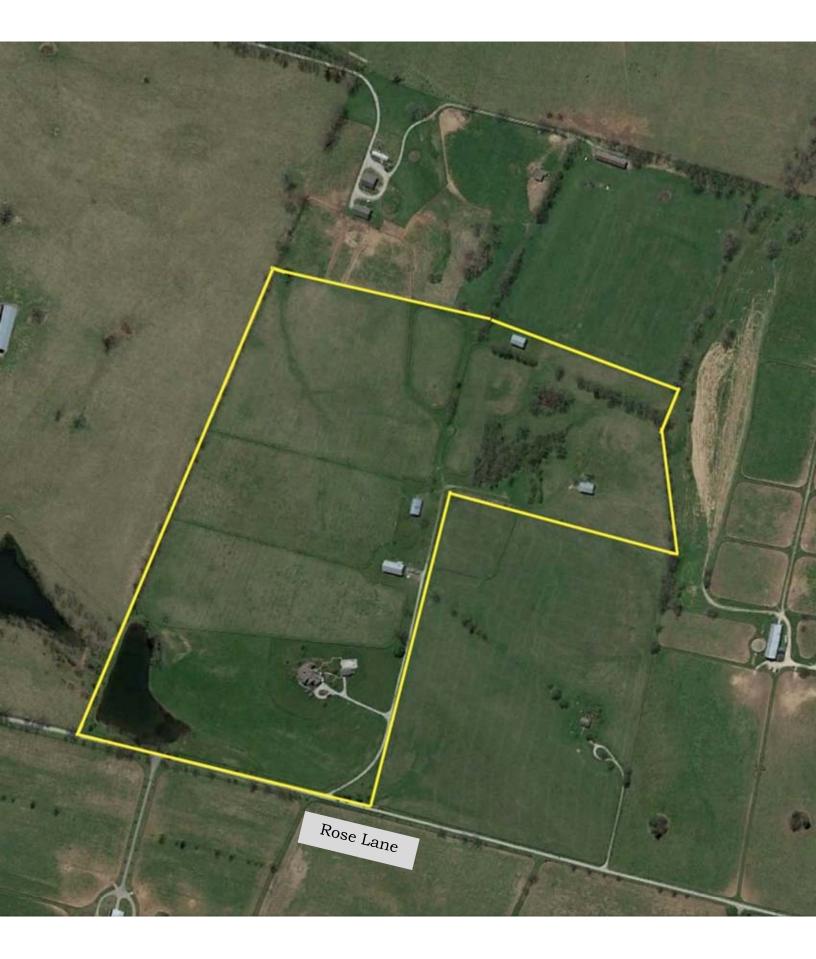

# 555 ROSE LANE 61 +/- Acres Versailles, Woodford County, Kentucky

scenic views.

Offered Exclusively By

www.kyhorsefarms.com 518 East Main Street 
 Lexington, Kentucky 40508 
 (859) 255-3657 The <u>Entrance Hall</u> is light and bright entry with grass cloth walls and two coat closets. The study and tea room are located on each side.