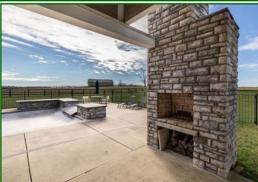

20' x 40' Mid American-built gunite pool with concrete deck and outdoor fireplace.

large

Pool house/wood working shop