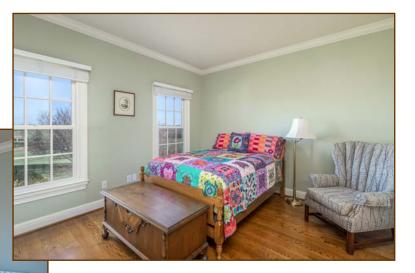

## SECOND FLOOR

<u>Family/TV Room</u> has pre-finished wood floor, large wood-floored closet, access to the garage attic. The hall is well-lit with night lights.

This large <u>bedroom</u> faces East and has a walk-in closet.

This large  $\underline{bedroom}$  also has a walk-in closet.

The <u>full bath</u> with tile floor has double sinks, granite counter top, bath tub/ shower combination with sliding glass door, and toilet.