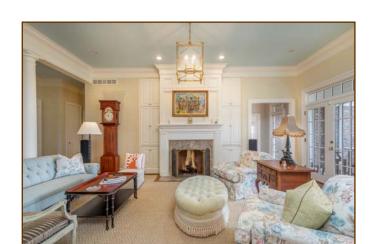

Renowned stylist Matt Carter custom-decorated the open living room and dining room with large built-in bookcase and cabinetry, brass chandeliers, and propane gas starter fireplace with marble surround. White oak floors are throughout the first floor.