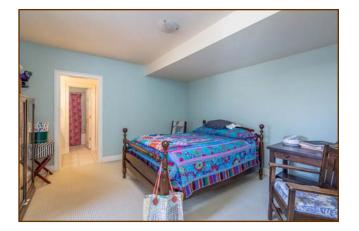

## LOWER LEVEL

The ground-level <u>family room</u> has a fireplace, galley kitchenette with Sub-Zero refrigerator.

New carpet, tile floor, and full <u>bath</u> lead to a <u>hobby room</u>, <u>guest room</u> with large walk-in storage closet and full <u>bath</u>. A large <u>exercise/</u> <u>activity room</u> opens to the outside fence-enclosed play area.