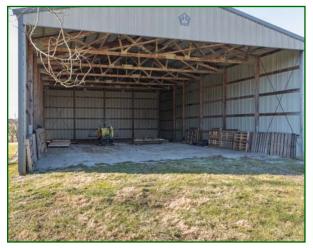

# Wood Equipment Shed

Morton barn with vapor barrier—used for hay storage.

Morton equipment barn—located at the back of the farm.

Four-board fencing City water

Offered Exclusively By

PRICE: \$2,200,000.

Muffy Lyster 859-229-1804