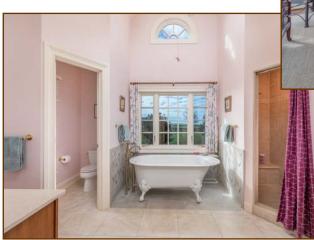

The <u>butler's pantry</u> has new custom cabinets, wine refrigerator, hidden appliance storage, tile floor, and half bath. There is an exit to the back yard and garage and stairway to second floor.

The <u>primary bedroom</u> is spacious, has great light, wood floor, and plenty of closet space. The <u>primary bath</u> has a two vanities, separate shower, toilet room, and a clawfoot tub that lends to relax and enjoy the farm vistas!