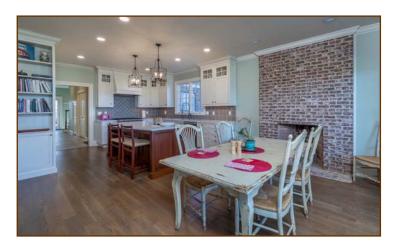

Completely remodeled in 2021, the <u>kitchen</u> boasts custom wood cabinets; custom Rookwood tile; new top-of-the-line appliances including a 40" Sub-Zero refrigerator, Wolf propane gas 6-burner oven, Miele dishwasher; quartz counters; large pantry closet; fireplace; and lovely chandeliers above the walnut-lined island with drawers.