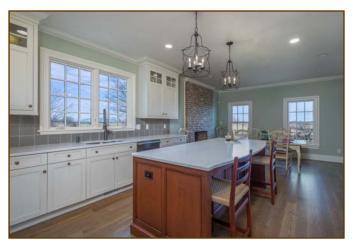

Completely remodeled in 2021, the <u>kitchen</u> boasts custom wood cabinets; custom Rookwood tile; new top-of-the-line appliances including a 40" Sub-Zero refrigerator, Wolf propane gas 6-burner oven, Miele dishwasher; quartz counters; large pantry closet; fireplace; and lovely chandeliers above the walnut-lined island with drawers.