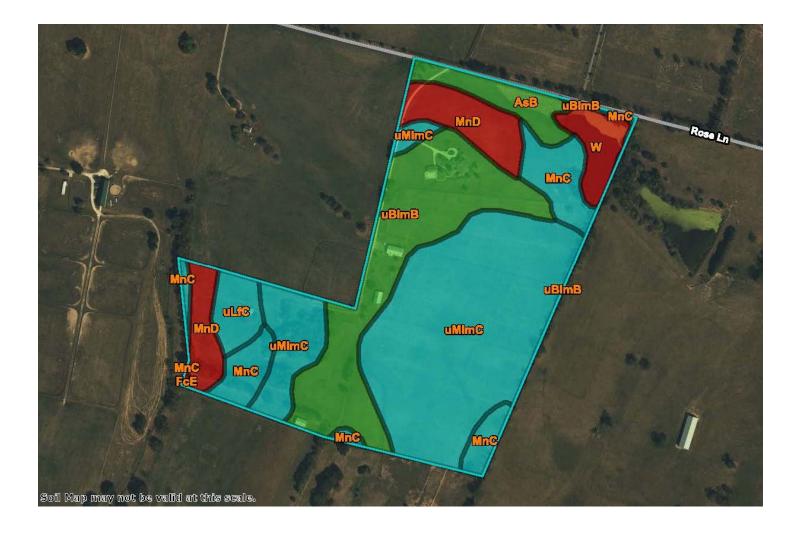

www.kyhorsefarms.com 518 East Main Street • Lexington, Kentucky 40508 • (859) 255-3657

| Map unit symbol          | Map unit name                                                 | Rating                              | Acres in AOI | Percent of AOI |
|--------------------------|---------------------------------------------------------------|-------------------------------------|--------------|----------------|
| AsB                      | Ashton silt loam, 2 to 6 percent slopes                       | All areas are prime<br>farmland     | 2.9          | 4.8%           |
| FcE                      | Fairmount-Rock outcrop<br>complex, 12 to 30<br>percent slopes | Not prime farmland                  | 0.1          | 0.1%           |
| MnC                      | McAfee silt loam, 6 to 12 percent slopes                      | Farmland of statewide importance    | 6.5          | 10.8%          |
| MnD                      | McAfee silt loam, 12 to<br>20 percent slopes                  | Not prime farmland                  | 5.7          | 9.5%           |
| uBImB                    | Bluegrass-Maury silt<br>loams, 2 to 6 percent<br>slopes       | All areas are prime<br>farmland     | 14.2         | 23.6%          |
| uLfC                     | Lowell-Faywood silt<br>loams, 6 to 12 percent<br>slopes       | Farmland of statewide<br>importance | 2.1          | 3.4%           |
| uMImC                    | Maury-Bluegrass silt<br>loams, 6 to 12 percent<br>slopes      | Farmland of statewide<br>importance | 26.5         | 44.0%          |
| W                        | Water                                                         | Not prime farmland                  | 2.3          | 3.8%           |
| Totals for Area of Inter | rest                                                          |                                     | 60.2         | 100.0%         |