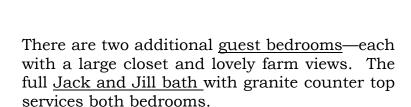

This large  $\underline{bedroom}$  also has a walk-in closet.

The <u>full bath</u> with tile floor has double sinks, granite counter top, bath tub/ shower combination with sliding glass door, and toilet.