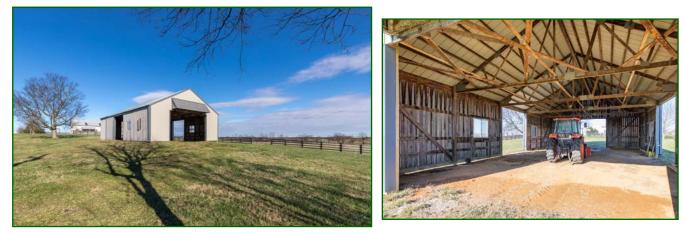

## **Farm Improvements**

<u>11 stall Charlie-Park-built board</u> <u>and batten barn with storage loft,</u> iron stall doors, feed and wash room.

# Wood Equipment Shed

Morton barn with vapor barrier—used for hay storage.

Morton equipment barn—located at the back of the farm.

Four-board fencing City water

Offered Exclusively By

PRICE: \$2,200,000.

Muffy Lyster 859-229-1804