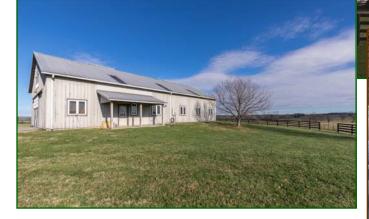

# 555 ROSE LANE 61 +/- Acres Versailles, Woodford County, Kentucky

scenic views.

Offered Exclusively By

www.kyhorsefarms.com 518 East Main Street 
 Lexington, Kentucky 40508 
 (859) 255-3657 The <u>Entrance Hall</u> is light and bright entry with grass cloth walls and two coat closets. The study and tea room are located on each side.