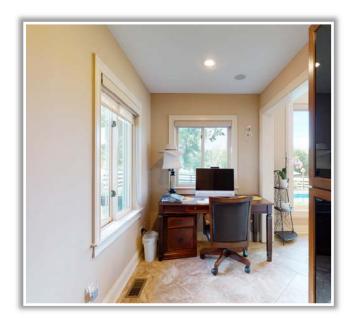

## Lexington, Fayette County, Kentucky

12 +/- Acres

Country living close to the city with twelve acres of central Kentucky beauty. This well-maintained estate consists of a 4473 square foot home with 6 bedrooms and 4 and one-half baths. Updated 26' x 19' jewel of a kitchen with lots of windows and large walk-in pantry is great for entertaining. Two covered porches adorn the front of the home with a large 12' x 16' covered deck overlooking the swimming pool in the rear. The house has a partial basement which is completely finished. A two-car attached garage compliments the three-car detached garage adjacent to the house.