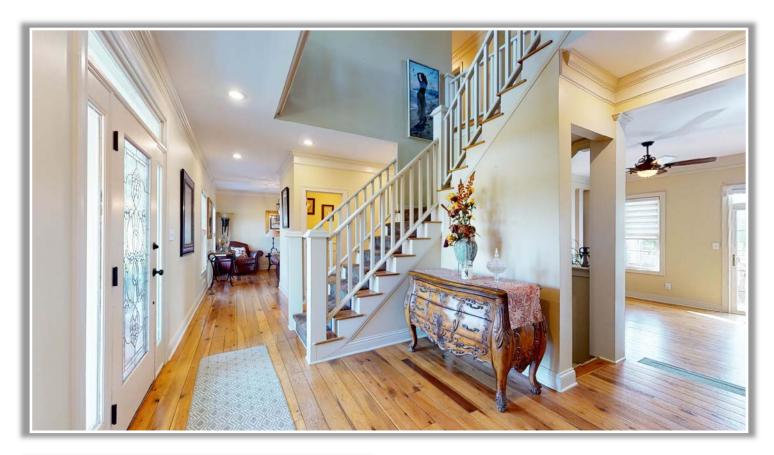

## Lexington, Fayette County, Kentucky

12 +/- Acres

Country living close to the city with twelve acres of central Kentucky beauty. This well-maintained estate consists of a 4473 square foot home with 6 bedrooms and 4 and one-half baths. Updated 26' x 19' jewel of a kitchen with lots of windows and large walk-in pantry is great for entertaining. Two covered porches adorn the front of the home with a large 12' x 16' covered deck overlooking the swimming pool in the rear. The house has a partial basement which is completely finished. A two-car attached garage compliments the three-car detached garage adjacent to the house.