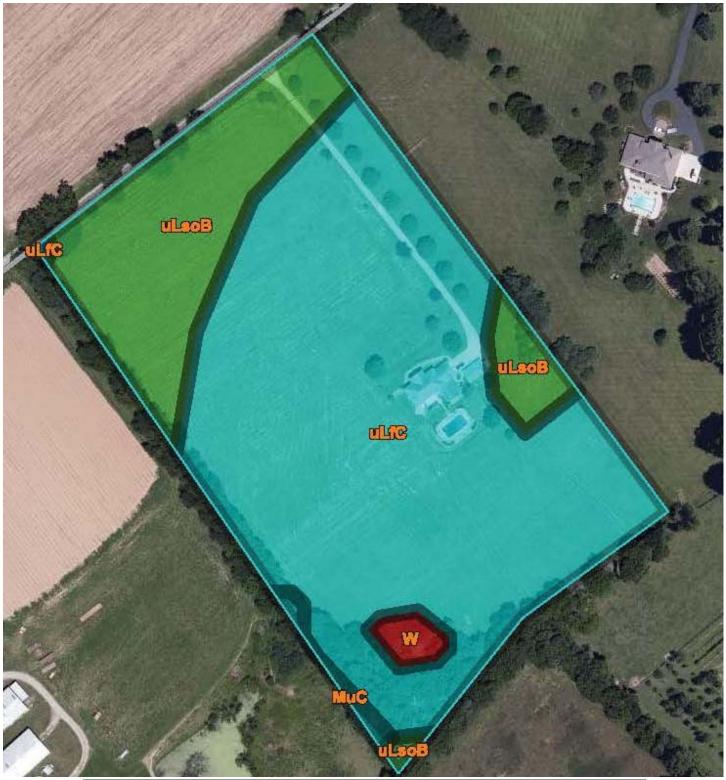

|                          | - 4                                                     |                                  |              |                |
|--------------------------|---------------------------------------------------------|----------------------------------|--------------|----------------|
| Map unit symbol          | Map unit name                                           | Rating                           | Acres in AOI | Percent of AOI |
| MuC                      | Mercer silt loam, 6 to 12 percent slopes                | Farmland of statewide importance | 0.1          | 0.7%           |
| uLfC                     | Lowell-Faywood silt<br>loams, 6 to 12 percent<br>slopes | Farmland of statewide importance | 9.2          | 73.6%          |
| uLsoB                    | Lowell-Sandview silt<br>loams, 2 to 6 percent<br>slopes | All areas are prime farmland     | 3.0          | 24.3%          |
| W                        | Water                                                   | Not prime farmland               | 0.2          | 1.4%           |
| Totals for Area of Inter | est                                                     |                                  | 12.5         | 100.0%         |