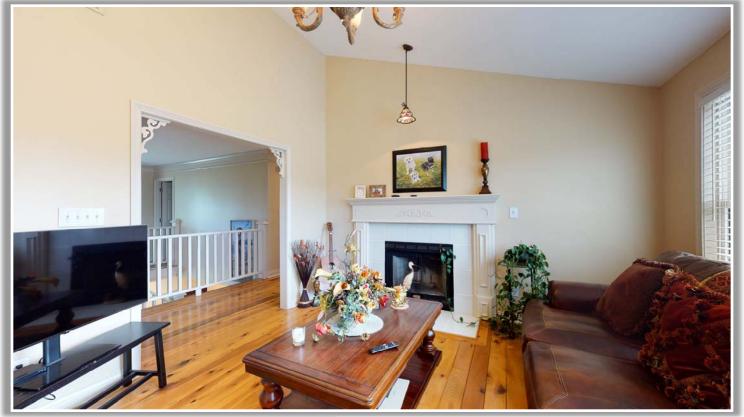

## Lexington, Fayette County, Kentucky

12 +/- Acres

Country living close to the city with twelve acres of central Kentucky beauty. This well-maintained estate consists of a 4473 square foot home with 6 bedrooms and 4 and one-half baths. Updated 26' x 19' jewel of a kitchen with lots of windows and large walk-in pantry is great for entertaining. Two covered porches adorn the front of the home with a large 12' x 16' covered deck overlooking the swimming pool in the rear. The house has a partial basement which is completely finished. A two-car attached garage compliments the three-car detached garage adjacent to the house.