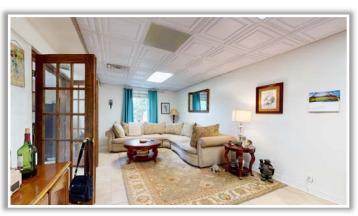

## Lexington, Fayette County, Kentucky

12 +/- Acres

Country living close to the city with twelve acres of central Kentucky beauty. This well-maintained estate consists of a 4473 square foot home with 6 bedrooms and 4 and one-half baths. Updated 26' x 19' jewel of a kitchen with lots of windows and large walk-in pantry is great for entertaining. Two covered porches adorn the front of the home with a large 12' x 16' covered deck overlooking the swimming pool in the rear. The house has a partial basement which is completely finished. A two-car attached garage compliments the three-car detached garage adjacent to the house.