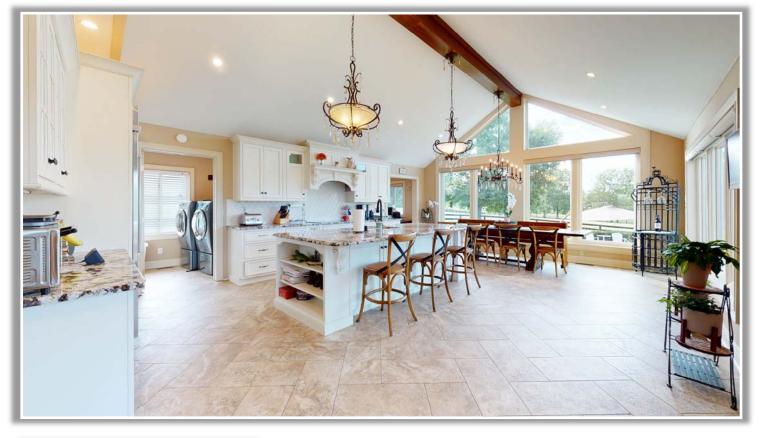

## Lexington, Fayette County, Kentucky

12 +/- Acres

Country living close to the city with twelve acres of central Kentucky beauty. This well-maintained estate consists of a 4473 square foot home with 6 bedrooms and 4 and one-half baths. Updated 26' x 19' jewel of a kitchen with lots of windows and large walk-in pantry is great for entertaining. Two covered porches adorn the front of the home with a large 12' x 16' covered deck overlooking the swimming pool in the rear. The house has a partial basement which is completely finished. A two-car attached garage compliments the three-car detached garage adjacent to the house.