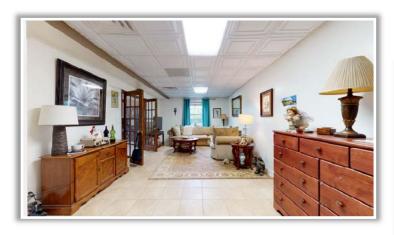

## Lexington, Fayette County, Kentucky

12 +/- Acres

Country living close to the city with twelve acres of central Kentucky beauty. This well-maintained estate consists of a 4473 square foot home with 6 bedrooms and 4 and one-half baths. Updated 26' x 19' jewel of a kitchen with lots of windows and large walk-in pantry is great for entertaining. Two covered porches adorn the front of the home with a large 12' x 16' covered deck overlooking the swimming pool in the rear. The house has a partial basement which is completely finished. A two-car attached garage compliments the three-car detached garage adjacent to the house.