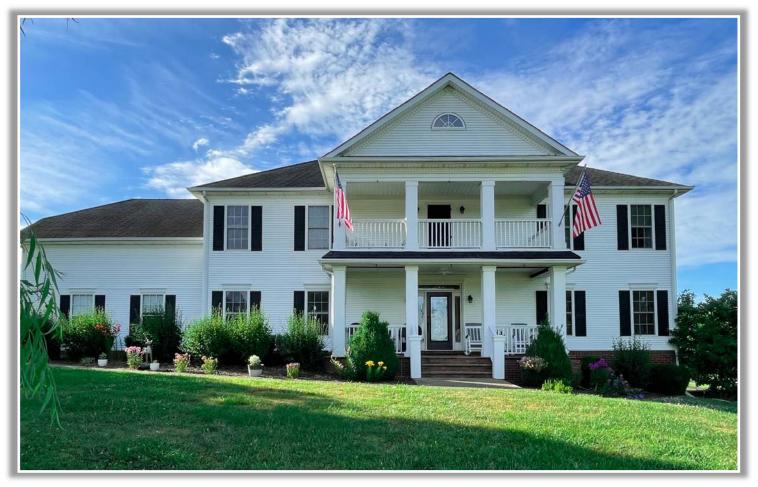

## Lexington, Fayette County, Kentucky

12 +/- Acres

Country living close to the city with twelve acres of central Kentucky beauty. This well-maintained estate consists of a 4473 square foot home with 6 bedrooms and 4 and one-half baths. Updated 26' x 19' jewel of a kitchen with lots of windows and large walk-in pantry is great for entertaining. Two covered porches adorn the front of the home with a large 12' x 16' covered deck overlooking the swimming pool in the rear. The house has a partial basement which is completely finished. A two-car attached garage compliments the three-car detached garage adjacent to the house.