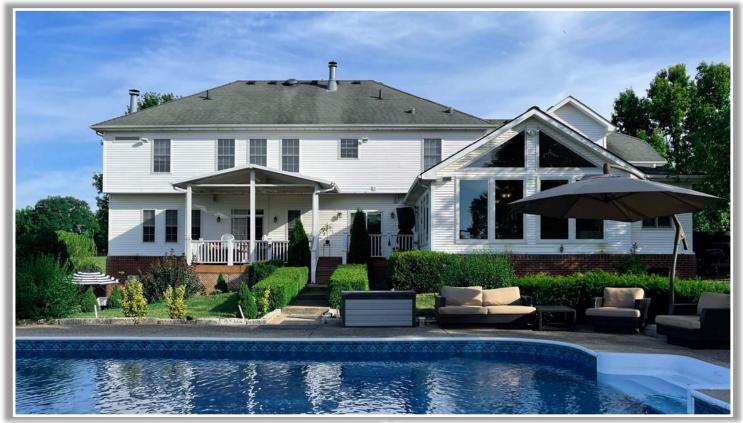

## Lexington, Fayette County, Kentucky

12 +/- Acres

Country living close to the city with twelve acres of central Kentucky beauty. This well-maintained estate consists of a 4473 square foot home with 6 bedrooms and 4 and one-half baths. Updated 26' x 19' jewel of a kitchen with lots of windows and large walk-in pantry is great for entertaining. Two covered porches adorn the front of the home with a large 12' x 16' covered deck overlooking the swimming pool in the rear. The house has a partial basement which is completely finished. A two-car attached garage compliments the three-car detached garage adjacent to the house.