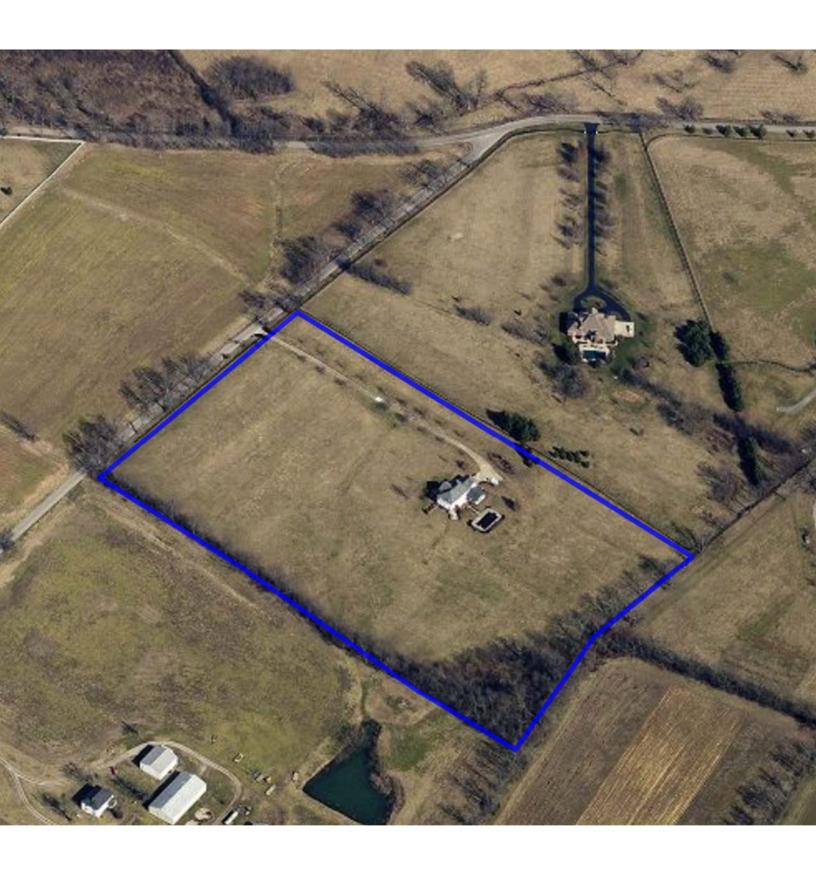

## 1801 ROYSTER ROAD

## Lexington, Fayette County, Kentucky

12 +/- Acres

Country living close to the city with twelve acres of central Kentucky beauty. This well-maintained estate consists of a 4473 square foot home with 6 bedrooms and 4 and one-half baths. Updated 26' x 19' jewel of a kitchen with lots of windows and large walk-in pantry is great for entertaining. Two covered porches adorn the front of the home with a large 12' x 16' covered deck overlooking the swimming pool in the rear. The house has a partial basement which is completely finished. A two-car attached garage compliments the three-car detached garage adjacent to the house.