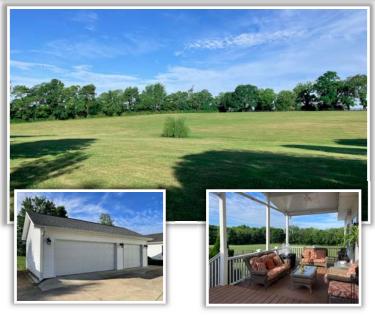

## Lexington, Fayette County, Kentucky

12 +/- Acres

Country living close to the city with twelve acres of central Kentucky beauty. This well-maintained estate consists of a 4473 square foot home with 6 bedrooms and 4 and one-half baths. Updated 26' x 19' jewel of a kitchen with lots of windows and large walk-in pantry is great for entertaining. Two covered porches adorn the front of the home with a large 12' x 16' covered deck overlooking the swimming pool in the rear. The house has a partial basement which is completely finished. A two-car attached garage compliments the three-car detached garage adjacent to the house.