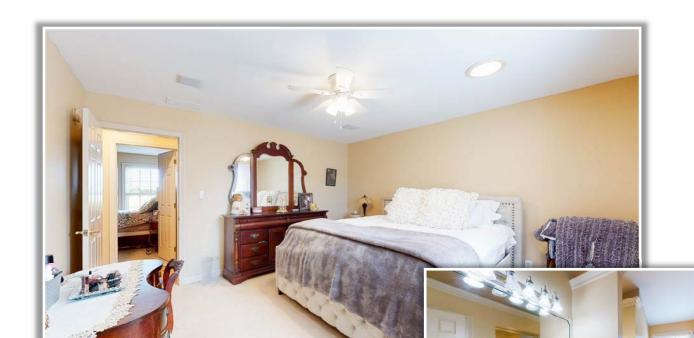

## Lexington, Fayette County, Kentucky

12 +/- Acres

Country living close to the city with twelve acres of central Kentucky beauty. This well-maintained estate consists of a 4473 square foot home with 6 bedrooms and 4 and one-half baths. Updated 26' x 19' jewel of a kitchen with lots of windows and large walk-in pantry is great for entertaining. Two covered porches adorn the front of the home with a large 12' x 16' covered deck overlooking the swimming pool in the rear. The house has a partial basement which is completely finished. A two-car attached garage compliments the three-car detached garage adjacent to the house.