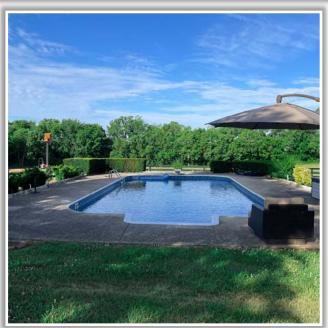

## Lexington, Fayette County, Kentucky

12 +/- Acres

Country living close to the city with twelve acres of central Kentucky beauty. This well-maintained estate consists of a 4473 square foot home with 6 bedrooms and 4 and one-half baths. Updated 26' x 19' jewel of a kitchen with lots of windows and large walk-in pantry is great for entertaining. Two covered porches adorn the front of the home with a large 12' x 16' covered deck overlooking the swimming pool in the rear. The house has a partial basement which is completely finished. A two-car attached garage compliments the three-car detached garage adjacent to the house.