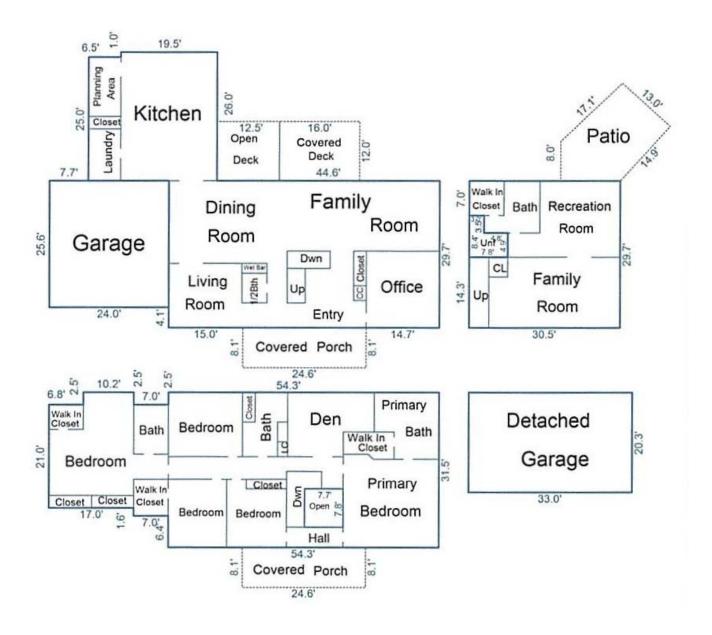

## Lexington, Fayette County, Kentucky

12 +/- Acres

Country living close to the city with twelve acres of central Kentucky beauty. This well-maintained estate consists of a 4473 square foot home with 6 bedrooms and 4 and one-half baths. Updated 26' x 19' jewel of a kitchen with lots of windows and large walk-in pantry is great for entertaining. Two covered porches adorn the front of the home with a large 12' x 16' covered deck overlooking the swimming pool in the rear. The house has a partial basement which is completely finished. A two-car attached garage compliments the three-car detached garage adjacent to the house.

OFFERED EXCLUSIVELY BY

PRICE: \$1,400,000.

Cathy Davis (859-806-9444)

|          | AREA CA         | LCULATI | ONS SUM  | MARY      |            | Manufacture of                          | AREA CALCUI | ATIONS | BRE | EAKDOWN   | 1.12 | 1100 834 10 |
|----------|-----------------|---------|----------|-----------|------------|-----------------------------------------|-------------|--------|-----|-----------|------|-------------|
| Code     | Description     | Factor  | Net Size | Perimeter | Net Totals | Name                                    | Base x      | Height | ×   | Width     |      | Area        |
| GLA1     | First floor     | 1.0     | 2282.2   | 252.6     | 2282.2     | First floor                             |             | 26.0   | ×   | 19.5      | ==   | 507.0       |
| GLA2     | Second floor    | 1.0     | 2191.1   | 224.6     | 2191.1     |                                         |             | 25.0   | ×   | 6.5       | 107  | 162.5       |
| BSMT     | Finished baseme | 1.0     | 857.1    | 136.0     |            |                                         |             | 54.3   | ×   | 29.7      | 111  | 1612.7      |
|          | Unfinished Base | 1.0     | 48.7     | 32.4      | 905.9      | Second floor                            |             | 54.3   | ×   | 31.5      | 100  | 1710.5      |
| GAR      | Garage          | 1.0     | 614.4    | 99.2      |            |                                         |             | 22.6   | ×   | 7.0       |      | 158.2       |
|          | Garage          | 1.0     | 669.9    | 106.6     | 1284.3     |                                         |             | 21.0   | ×   | 17.0      | w    | 357.0       |
| OTH      | Open            | 1.0     | 60.1     | 31.0      | 60.1       |                                         |             | 10.2   | ×   | 2.5       | 82   | 25.5        |
| P/P      | Deck            | 1.0     | 150.0    | 49.0      | 1000000    | Open                                    |             |        |     |           |      | -60.1       |
| J.(29,7) | Deck            | 1.0     | 192.0    | 56.0      |            | 100000000000000000000000000000000000000 |             |        |     |           |      |             |
|          | Porch           | 1.0     | 199.3    | 65.4      |            |                                         |             |        |     |           |      |             |
|          | Patio           | 1.0     | 264.6    | 64.9      | 9          | 0                                       |             |        |     |           |      |             |
|          | Porch           | 1.0     | 199.3    | 65.4      | 1005.1     |                                         |             |        |     |           |      |             |
|          | Net LIVABLE     |         |          | (rounded) | 4,473      |                                         |             |        |     |           |      |             |
|          |                 |         |          |           |            | 7 total items                           |             |        |     | (rounded) |      | 4,473       |