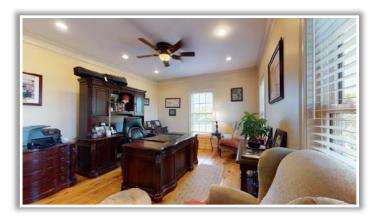

## Lexington, Fayette County, Kentucky

12 +/- Acres

Country living close to the city with twelve acres of central Kentucky beauty. This well-maintained estate consists of a 4473 square foot home with 6 bedrooms and 4 and one-half baths. Updated 26' x 19' jewel of a kitchen with lots of windows and large walk-in pantry is great for entertaining. Two covered porches adorn the front of the home with a large 12' x 16' covered deck overlooking the swimming pool in the rear. The house has a partial basement which is completely finished. A two-car attached garage compliments the three-car detached garage adjacent to the house.