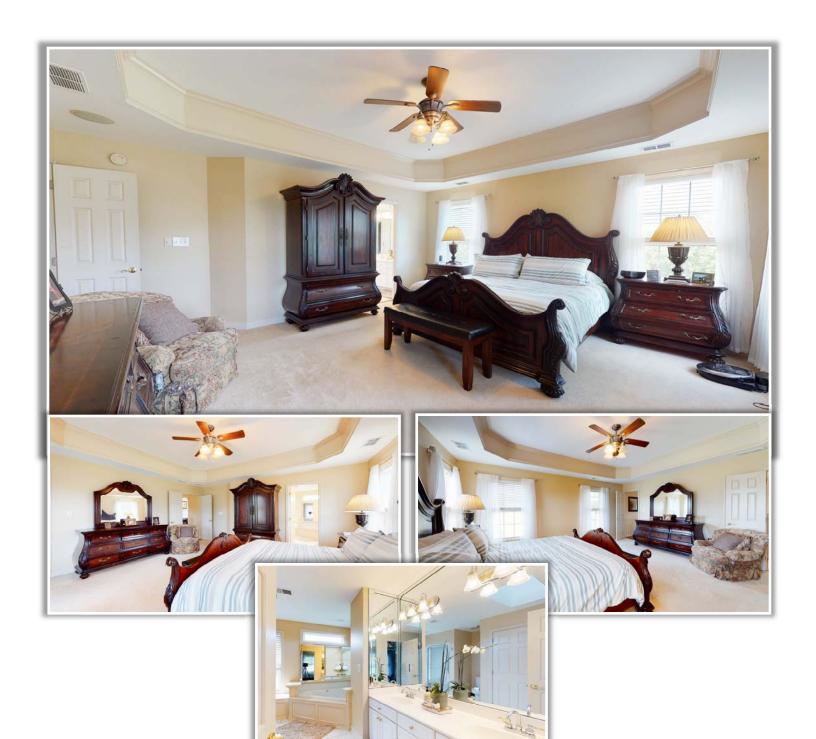

## Lexington, Fayette County, Kentucky

12 +/- Acres

Country living close to the city with twelve acres of central Kentucky beauty. This well-maintained estate consists of a 4473 square foot home with 6 bedrooms and 4 and one-half baths. Updated 26' x 19' jewel of a kitchen with lots of windows and large walk-in pantry is great for entertaining. Two covered porches adorn the front of the home with a large 12' x 16' covered deck overlooking the swimming pool in the rear. The house has a partial basement which is completely finished. A two-car attached garage compliments the three-car detached garage adjacent to the house.