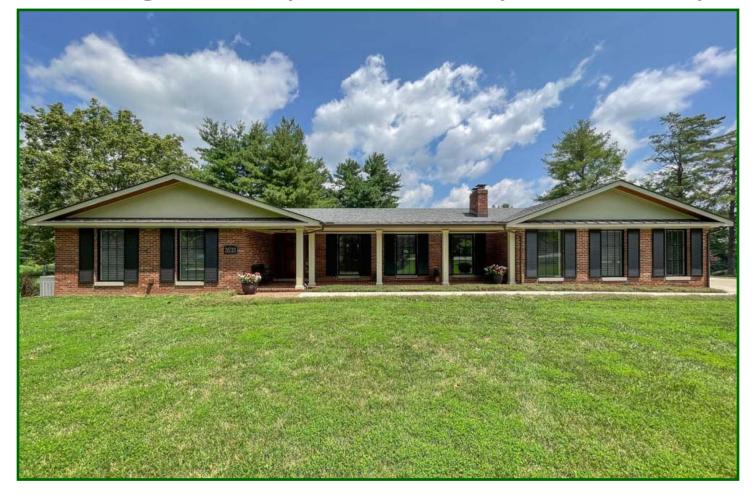

## 3533 GLOUCESTER DRIVE

Lexington, Fayette County, Kentucky

One of a kind Westmorland ranch designed by award winning architect, Baron Gibson. This house was totally renewed by quality local construction company, Phase Four. This exquisite residence sits on over 1 full acre in a tree filled neighborhood near Keeneland Racetrack.

Offered Exclusively By

www.kyhorsefarms.com

This house was totally renewed by quality local construction company, Phase Four. The house comfort and its entertaining venue was priority during its makeover. Quality materials throughout can be recognized upon entry, such as top-notch Marvin windows and doors, Thermador appliances in large designer kitchen, hardwood floors, spray insulated foam in walls and attic and a Generac natural gas whole house generator for emergency power. A handsome brick porch, patio, walkway and breezeway accommodate family and guests.