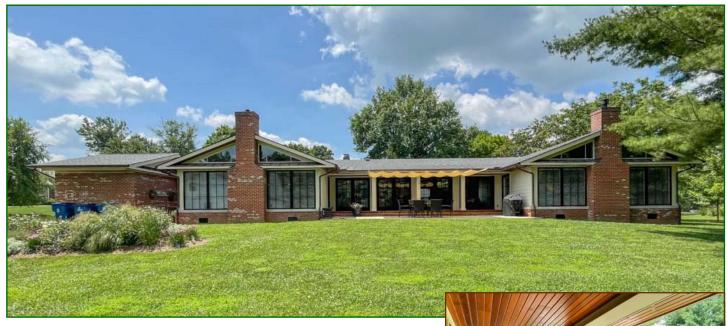

## 3533 GLOUCESTER DRIVE

Lexington, Fayette County, Kentucky

One of a kind Westmorland ranch designed by award winning architect, Baron Gibson. This house was totally renewed by quality local construction company, Phase Four. This exquisite residence sits on over 1 full acre in a tree filled neighborhood near Keeneland Racetrack.

Offered Exclusively By

www.kyhorsefarms.com

This house was totally renewed by quality local construction company, Phase Four. The house comfort and its entertaining venue was priority during its makeover. Quality materials throughout can be recognized upon entry, such as top-notch Marvin windows and doors, Thermador appliances in large designer kitchen, hardwood floors, spray insulated foam in walls and attic and a Generac natural gas whole house generator for emergency power. A handsome brick porch, patio, walkway and breezeway accommodate family and guests.