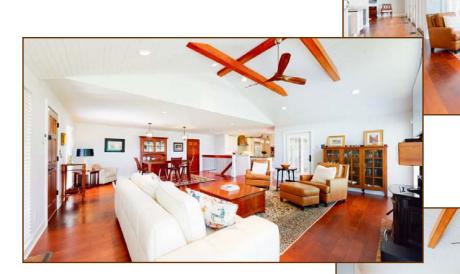

## 3533 GLOUCESTER DRIVE

Lexington, Fayette County, Kentucky

One of a kind Westmorland ranch designed by award winning architect, Baron Gibson. This house was totally renewed by quality local construction company, Phase Four. This exquisite residence sits on over 1 full acre in a tree filled neighborhood near Keeneland Racetrack.

Offered Exclusively By

www.kyhorsefarms.com

This house was totally renewed by quality local construction company, Phase Four. The house comfort and its entertaining venue was priority during its makeover. Quality materials throughout can be recognized upon entry, such as top-notch Marvin windows and doors, Thermador appliances in large designer kitchen, hardwood floors, spray insulated foam in walls and attic and a Generac natural gas whole house generator for emergency power. A handsome brick porch, patio, walkway and breezeway accommodate family and guests.

A wonderful primary bedroom with fireplace and immense natural light anchors the west end of this beautiful one-of-a-kind home. A large lower level with bedroom, den, masonry fireplace and full bath, round out the finished basement.