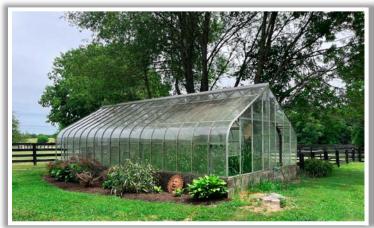

## 6150 WINCHESTER ROAD

10 +/- Acres

Lexington, Fayette County, Kentucky

What a great location for this 10-acre mini farm. This 4-bedroom, 3.5 bath is well built and has been lovingly maintained. When you walk in the craftsmanship makes you feel right at home. The kitchen/den is designed for entertaining and family gatherings. A light and airy sunroom is just one asset to this wonderful home. The primary bedroom is located on the first floor with an attached full bath. A bedroom with another attached full bath is located on the second floor along with two smaller bedrooms and full bath. The barn is clean and laid out very nice with 6 horse stalls. There is plenty of storage for equine equipment, agricultural machinery, and hay. Included in the barn is a wash stall and office. A run-in shed is located in one of the three paddocks.