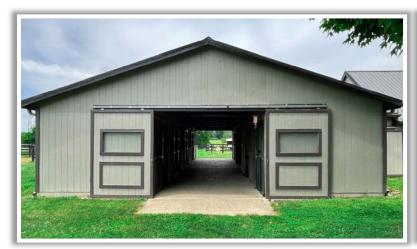

## 6150 WINCHESTER ROAD

10 +/- Acres

Lexington, Fayette County, Kentucky

What a great location for this 10-acre mini farm. This 4-bedroom, 3.5 bath is well built and has been lovingly maintained. When you walk in the craftsmanship makes you feel right at home. The kitchen/den is designed for entertaining and family gatherings. A light and airy sunroom is just one asset to this wonderful home. The primary bedroom is located on the first floor with an attached full bath. A bedroom with another attached full bath is located on the second floor along with two smaller bedrooms and full bath. The barn is clean and laid out very nice with 6 horse stalls. There is plenty of storage for equine equipment, agricultural machinery, and hay. Included in the barn is a wash stall and office. A run-in shed is located in one of the three paddocks.