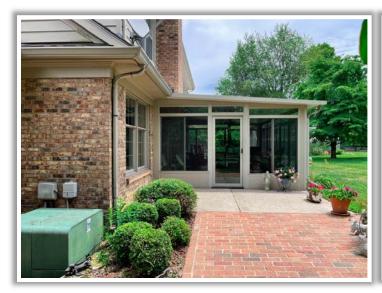

## 6150 WINCHESTER ROAD

10 +/- Acres

Lexington, Fayette County, Kentucky

What a great location for this 10-acre mini farm. This 4-bedroom, 3.5 bath is well built and has been lovingly maintained. When you walk in the craftsmanship makes you feel right at home. The kitchen/den is designed for entertaining and family gatherings. A light and airy sunroom is just one asset to this wonderful home. The primary bedroom is located on the first floor with an attached full bath. A bedroom with another attached full bath is located on the second floor along with two smaller bedrooms and full bath. The barn is clean and laid out very nice with 6 horse stalls. There is plenty of storage for equine equipment, agricultural machinery, and hay. Included in the barn is a wash stall and office. A run-in shed is located in one of the three paddocks.