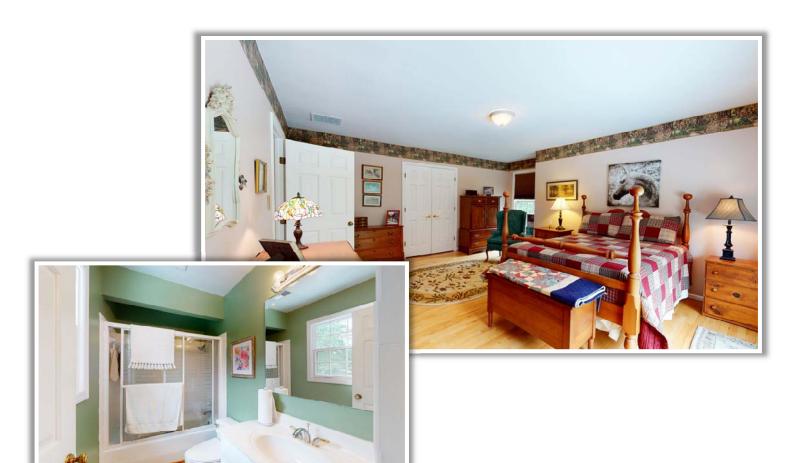

## 6150 WINCHESTER ROAD

10 +/- Acres

Lexington, Fayette County, Kentucky

What a great location for this 10-acre mini farm. This 4-bedroom, 3.5 bath is well built and has been lovingly maintained. When you walk in the craftsmanship makes you feel right at home. The kitchen/den is designed for entertaining and family gatherings. A light and airy sunroom is just one asset to this wonderful home. The primary bedroom is located on the first floor with an attached full bath. A bedroom with another attached full bath is located on the second floor along with two smaller bedrooms and full bath. The barn is clean and laid out very nice with 6 horse stalls. There is plenty of storage for equine equipment, agricultural machinery, and hay. Included in the barn is a wash stall and office. A run-in shed is located in one of the three paddocks.