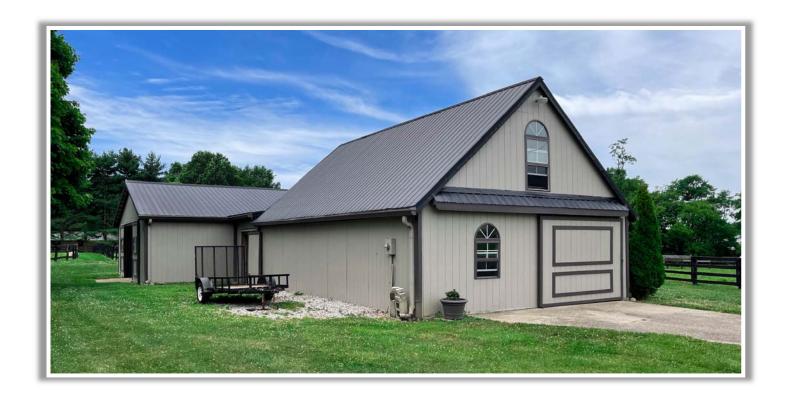

## 6150 WINCHESTER ROAD

10 +/- Acres

Lexington, Fayette County, Kentucky

What a great location for this 10-acre mini farm. This 4-bedroom, 3.5 bath is well built and has been lovingly maintained. When you walk in the craftsmanship makes you feel right at home. The kitchen/den is designed for entertaining and family gatherings. A light and airy sunroom is just one asset to this wonderful home. The primary bedroom is located on the first floor with an attached full bath. A bedroom with another attached full bath is located on the second floor along with two smaller bedrooms and full bath. The barn is clean and laid out very nice with 6 horse stalls. There is plenty of storage for equine equipment, agricultural machinery, and hay. Included in the barn is a wash stall and office. A run-in shed is located in one of the three paddocks.