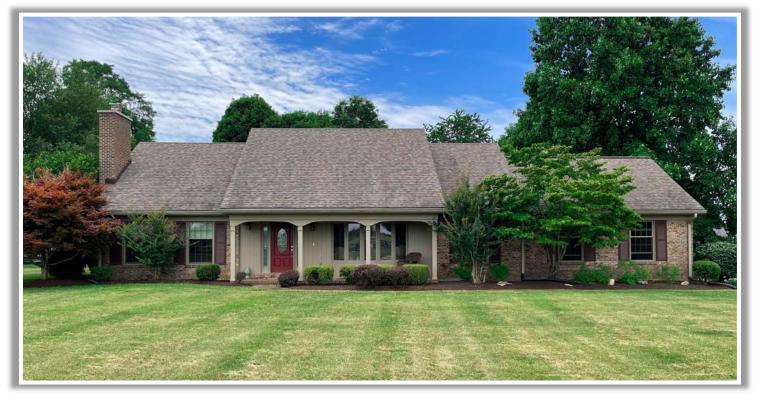

## 6150 WINCHESTER ROAD

10 +/- Acres

Lexington, Fayette County, Kentucky

What a great location for this 10-acre mini farm. This 4-bedroom, 3.5 bath is well built and has been lovingly maintained. When you walk in the craftsmanship makes you feel right at home. The kitchen/den is designed for entertaining and family gatherings. A light and airy sunroom is just one asset to this wonderful home. The primary bedroom is located on the first floor with an attached full bath. A bedroom with another attached full bath is located on the second floor along with two smaller bedrooms and full bath. The barn is clean and laid out very nice with 6 horse stalls. There is plenty of storage for equine equipment, agricultural machinery, and hay. Included in the barn is a wash stall and office. A run-in shed is located in one of the three paddocks.