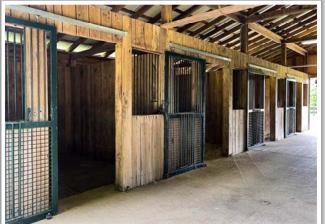

## 6150 WINCHESTER ROAD

10 +/- Acres

Lexington, Fayette County, Kentucky

What a great location for this 10-acre mini farm. This 4-bedroom, 3.5 bath is well built and has been lovingly maintained. When you walk in the craftsmanship makes you feel right at home. The kitchen/den is designed for entertaining and family gatherings. A light and airy sunroom is just one asset to this wonderful home. The primary bedroom is located on the first floor with an attached full bath. A bedroom with another attached full bath is located on the second floor along with two smaller bedrooms and full bath. The barn is clean and laid out very nice with 6 horse stalls. There is plenty of storage for equine equipment, agricultural machinery, and hay. Included in the barn is a wash stall and office. A run-in shed is located in one of the three paddocks.