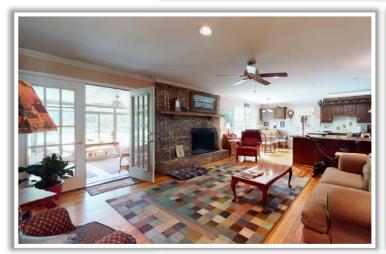

## 6150 WINCHESTER ROAD

10 +/- Acres

Lexington, Fayette County, Kentucky

What a great location for this 10-acre mini farm. This 4-bedroom, 3.5 bath is well built and has been lovingly maintained. When you walk in the craftsmanship makes you feel right at home. The kitchen/den is designed for entertaining and family gatherings. A light and airy sunroom is just one asset to this wonderful home. The primary bedroom is located on the first floor with an attached full bath. A bedroom with another attached full bath is located on the second floor along with two smaller bedrooms and full bath. The barn is clean and laid out very nice with 6 horse stalls. There is plenty of storage for equine equipment, agricultural machinery, and hay. Included in the barn is a wash stall and office. A run-in shed is located in one of the three paddocks.