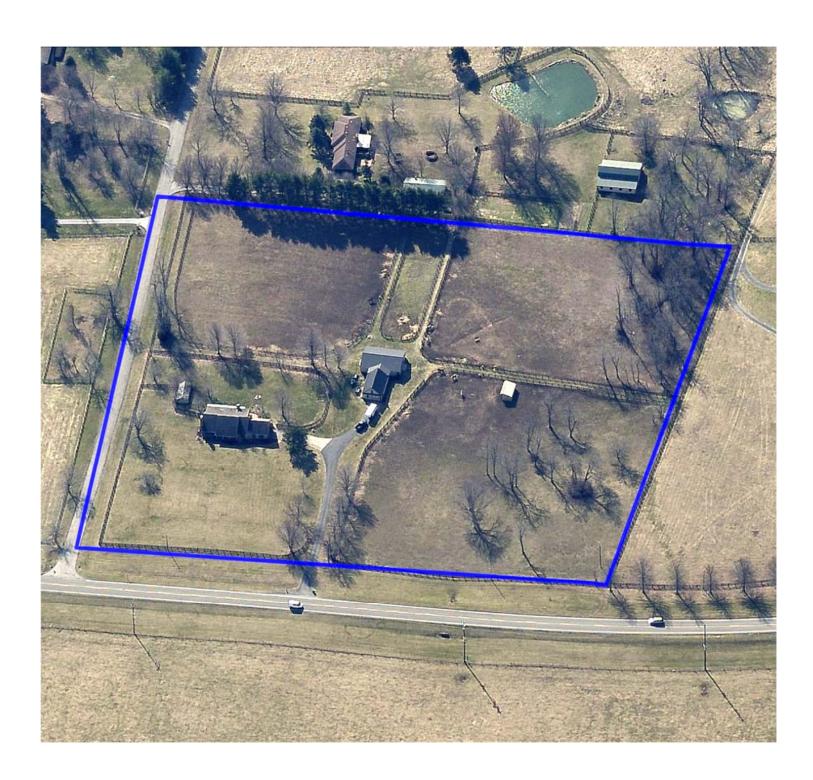

## 6150 WINCHESTER ROAD

10 +/- Acres

Lexington, Fayette County, Kentucky

What a great location for this 10-acre mini farm. This 4-bedroom, 3.5 bath is well built and has been lovingly maintained. When you walk in the craftsmanship makes you feel right at home. The kitchen/den is designed for entertaining and family gatherings. A light and airy sunroom is just one asset to this wonderful home. The primary bedroom is located on the first floor with an attached full bath. A bedroom with another attached full bath is located on the second floor along with two smaller bedrooms and full bath. The barn is clean and laid out very nice with 6 horse stalls. There is plenty of storage for equine equipment, agricultural machinery, and hay. Included in the barn is a wash stall and office. A run-in shed is located in one of the three paddocks.