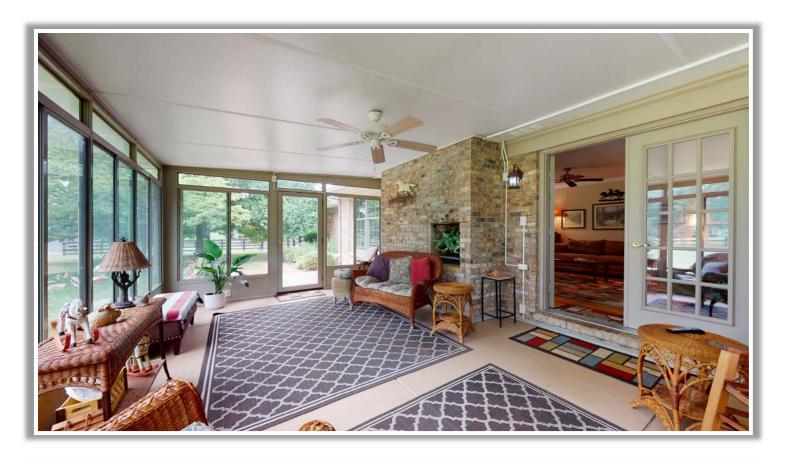

## 6150 WINCHESTER ROAD

10 +/- Acres

Lexington, Fayette County, Kentucky

What a great location for this 10-acre mini farm. This 4-bedroom, 3.5 bath is well built and has been lovingly maintained. When you walk in the craftsmanship makes you feel right at home. The kitchen/den is designed for entertaining and family gatherings. A light and airy sunroom is just one asset to this wonderful home. The primary bedroom is located on the first floor with an attached full bath. A bedroom with another attached full bath is located on the second floor along with two smaller bedrooms and full bath. The barn is clean and laid out very nice with 6 horse stalls. There is plenty of storage for equine equipment, agricultural machinery, and hay. Included in the barn is a wash stall and office. A run-in shed is located in one of the three paddocks.