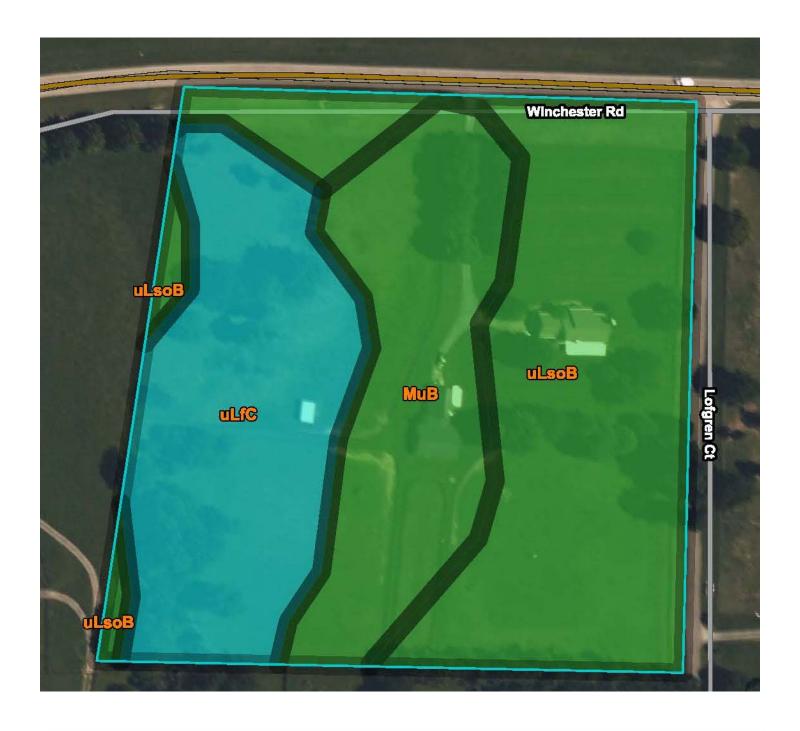

| Map unit symbol          | Map unit name                                           | Rating                           | Acres in AOI | Percent of AOI |
|--------------------------|---------------------------------------------------------|----------------------------------|--------------|----------------|
| MuB                      | Mercer silt loam, 2 to 6 percent slopes                 | All areas are prime farmland     | 2.7          | 25.1%          |
| uLfC                     | Lowell-Faywood silt<br>loams, 6 to 12 percent<br>slopes | Farmland of statewide importance | 3.2          | 30.0%          |
| uLsoB                    | Lowell-Sandview silt<br>loams, 2 to 6 percent<br>slopes | All areas are prime farmland     | 4.7          | 44.9%          |
| Totals for Area of Inter | rest                                                    |                                  | 10.6         | 100.0%         |