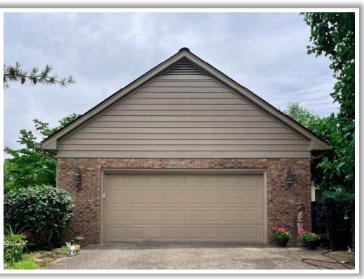

## 6150 WINCHESTER ROAD

10 +/- Acres

Lexington, Fayette County, Kentucky

What a great location for this 10-acre mini farm. This 4-bedroom, 3.5 bath is well built and has been lovingly maintained. When you walk in the craftsmanship makes you feel right at home. The kitchen/den is designed for entertaining and family gatherings. A light and airy sunroom is just one asset to this wonderful home. The primary bedroom is located on the first floor with an attached full bath. A bedroom with another attached full bath is located on the second floor along with two smaller bedrooms and full bath. The barn is clean and laid out very nice with 6 horse stalls. There is plenty of storage for equine equipment, agricultural machinery, and hay. Included in the barn is a wash stall and office. A run-in shed is located in one of the three paddocks.