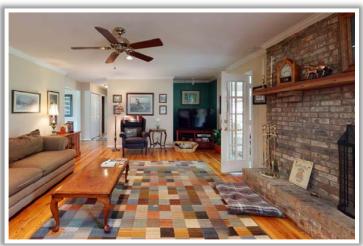

## 6150 WINCHESTER ROAD

10 +/- Acres

Lexington, Fayette County, Kentucky

What a great location for this 10-acre mini farm. This 4-bedroom, 3.5 bath is well built and has been lovingly maintained. When you walk in the craftsmanship makes you feel right at home. The kitchen/den is designed for entertaining and family gatherings. A light and airy sunroom is just one asset to this wonderful home. The primary bedroom is located on the first floor with an attached full bath. A bedroom with another attached full bath is located on the second floor along with two smaller bedrooms and full bath. The barn is clean and laid out very nice with 6 horse stalls. There is plenty of storage for equine equipment, agricultural machinery, and hay. Included in the barn is a wash stall and office. A run-in shed is located in one of the three paddocks.