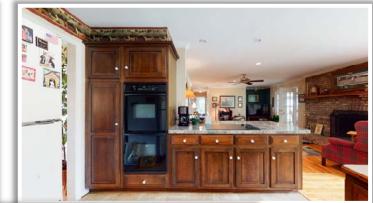

## 6150 WINCHESTER ROAD

10 +/- Acres

Lexington, Fayette County, Kentucky

What a great location for this 10-acre mini farm. This 4-bedroom, 3.5 bath is well built and has been lovingly maintained. When you walk in the craftsmanship makes you feel right at home. The kitchen/den is designed for entertaining and family gatherings. A light and airy sunroom is just one asset to this wonderful home. The primary bedroom is located on the first floor with an attached full bath. A bedroom with another attached full bath is located on the second floor along with two smaller bedrooms and full bath. The barn is clean and laid out very nice with 6 horse stalls. There is plenty of storage for equine equipment, agricultural machinery, and hay. Included in the barn is a wash stall and office. A run-in shed is located in one of the three paddocks.