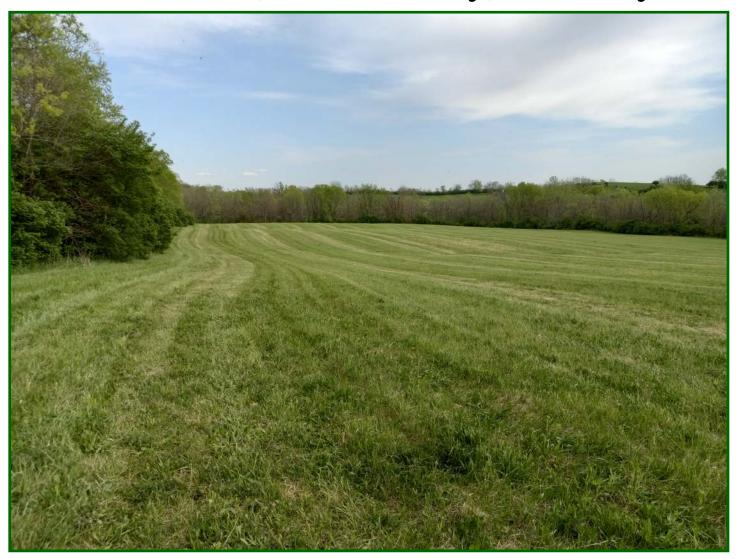

## 2000 BOONESBORO ROAD

31.8 +/- Acres

Winchester, Clark County, Kentucky

Offered Exclusively By

www.kyhorsefarms.com

518 East Main Street ♦ Lexington, Kentucky 40508 ♦ (859) 255-3657

Tremendous development potential; flexible "PD Zoning" allows for commercial, retail, multi-family, or residential—or a combination! Sewer, natural gas, electric, and water are available. 31 stunning acres of manicured pastures, a meandering stream, all framed by tree-lined rows comprise this "must-see" property. Whether offered as a whole or divided to suit, its central location to nearby schools, churches, police and fire, restaurants, golf courses, supermarkets, and a regional hospital make this the best of town and country living! **A shovel-ready opportunity!!** 