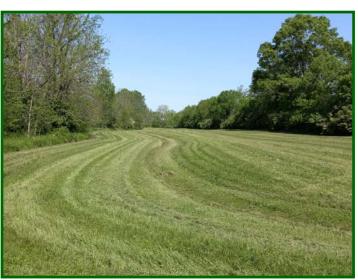

## 2000 BOONESBORO ROAD

31.8 +/- Acres

Winchester, Clark County, Kentucky

Offered Exclusively By

www.kyhorsefarms.com

518 East Main Street ♦ Lexington, Kentucky 40508 ♦ (859) 255-3657

Tremendous development potential; flexible "PD Zoning" allows for commercial, retail, multi-family, or residential—or a combination! Sewer, natural gas, electric, and water are available. 31 stunning acres of manicured pastures, a meandering stream, all framed by tree-lined rows comprise this "must-see" property. Whether offered as a whole or divided to suit, its central location to nearby schools, churches, police and fire, restaurants, golf courses, supermarkets, and a regional hospital make this the best of town and country living! **A shovel-ready opportunity!!** 