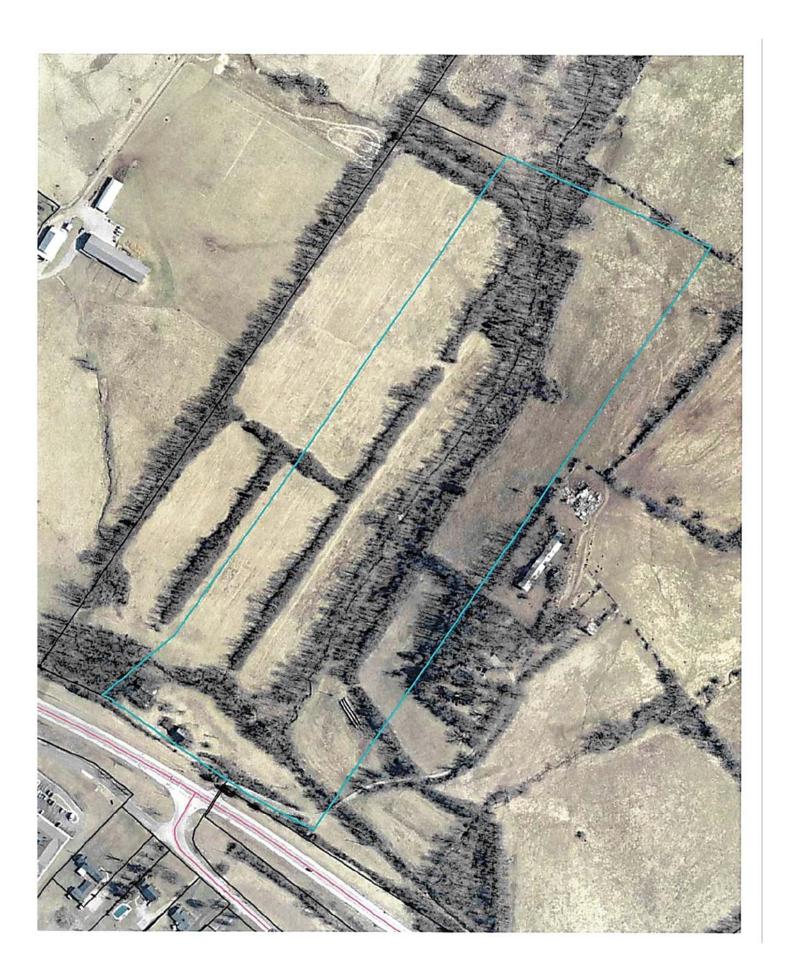

## 2000 BOONESBORO ROAD

31.8 +/- Acres

Winchester, Clark County, Kentucky

Offered Exclusively By

www.kyhorsefarms.com

518 East Main Street ♦ Lexington, Kentucky 40508 ♦ (859) 255-3657

Tremendous development potential; flexible "PD Zoning" allows for commercial, retail, multi-family, or residential—or a combination! Sewer, natural gas, electric, and water are available. 31 stunning acres of manicured pastures, a meandering stream, all framed by tree-lined rows comprise this "must-see" property. Whether offered as a whole or divided to suit, its central location to nearby schools, churches, police and fire, restaurants, golf courses, supermarkets, and a regional hospital make this the best of town and country living! **A shovel-ready opportunity!!** 