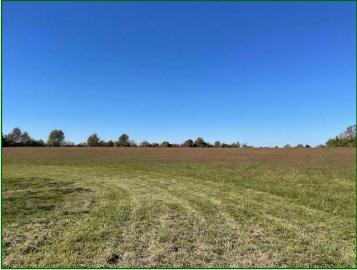

## Woodford County, Versailles, Kentucky

Beautiful vacant land to create your own homestead. Desirable Pisgah Historic Neighborhood—less than 5 miles from Keeneland, Bluegrass airport, and shopping and restaurants in downtown Versailles. Neighbors include Winstar Farm, Ashview Farm, Cove Springs Farm and Buck Pond Farm to mention a few.

Good soils and quiet road!

Offered Exclusively By

PRICE: \$689,500.

Muffy Lyster, Agent 859-229-1804 polohunt@aol.com

www.kyhorsefarms.com

| Map unit symbol             | Map unit name                                                 | Rating                       | Acres in AOI | Percent of AOI |
|-----------------------------|---------------------------------------------------------------|------------------------------|--------------|----------------|
| Ne                          | Newark silt loam, 0 to 2 percent slopes, occasionally flooded | Prime farmland if drained    | 0.2          | 1.6%           |
| uBImB                       | Bluegrass-Maury silt<br>loams, 2 to 6 percent<br>slopes       | All areas are prime farmland | 10.2         | 98.4%          |
| Totals for Area of Interest |                                                               |                              | 10.4         | 100.0%         |