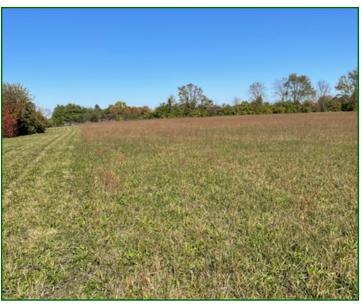

## Woodford County, Versailles, Kentucky

Beautiful vacant land to create your own homestead. Desirable Pisgah Historic Neighborhood—less than 5 miles from Keeneland, Bluegrass airport, and shopping and restaurants in downtown Versailles. Neighbors include Winstar Farm, Ashview Farm, Cove Springs Farm and Buck Pond Farm to mention a few.

Good soils and quiet road!

Offered Exclusively By

PRICE: \$689,500.

Muffy Lyster, Agent 859-229-1804 polohunt@aol.com

www.kyhorsefarms.com

| Map unit symbol             | Map unit name                                                 | Rating                       | Acres in AOI | Percent of AOI |
|-----------------------------|---------------------------------------------------------------|------------------------------|--------------|----------------|
| Ne                          | Newark silt loam, 0 to 2 percent slopes, occasionally flooded | Prime farmland if drained    | 0.2          | 1.6%           |
| uBImB                       | Bluegrass-Maury silt<br>loams, 2 to 6 percent<br>slopes       | All areas are prime farmland | 10.2         | 98.4%          |
| Totals for Area of Interest |                                                               |                              | 10.4         | 100.0%         |