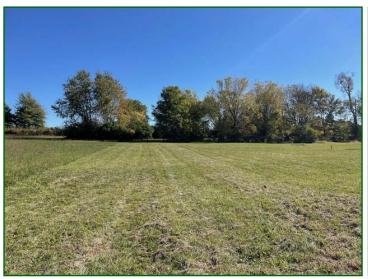

## Woodford County, Versailles, Kentucky

Beautiful vacant land to create your own homestead. Desirable Pisgah Historic Neighborhood—less than 5 miles from Keeneland, Bluegrass airport, and shopping and restaurants in downtown Versailles. Neighbors include Winstar Farm, Ashview Farm, Cove Springs Farm and Buck Pond Farm to mention a few.

Good soils and quiet road!

Offered Exclusively By

PRICE: \$689,500.

Muffy Lyster, Agent 859-229-1804 polohunt@aol.com

www.kyhorsefarms.com

| Map unit symbol             | Map unit name                                                 | Rating                       | Acres in AOI | Percent of AOI |
|-----------------------------|---------------------------------------------------------------|------------------------------|--------------|----------------|
| Ne                          | Newark silt loam, 0 to 2 percent slopes, occasionally flooded | Prime farmland if drained    | 0.2          | 1.6%           |
| uBImB                       | Bluegrass-Maury silt<br>loams, 2 to 6 percent<br>slopes       | All areas are prime farmland | 10.2         | 98.4%          |
| Totals for Area of Interest |                                                               |                              | 10.4         | 100.0%         |