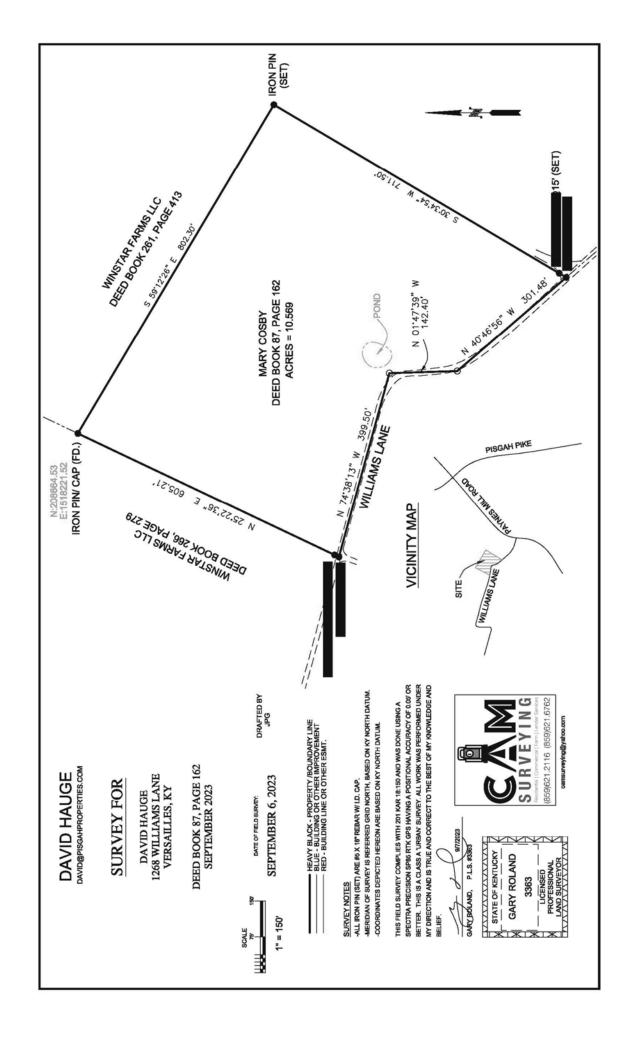

## 208 WILLIAMS LANE

## 10.559 Acres

## Woodford County, Versailles, Kentucky

Beautiful vacant land to create your own homestead. Desirable Pisgah Historic Neighborhood—less than 5 miles from Keeneland, Bluegrass airport, and shopping and restaurants in downtown Versailles. Neighbors include Winstar Farm, Ashview Farm, Cove Springs Farm and Buck Pond Farm to mention a few.