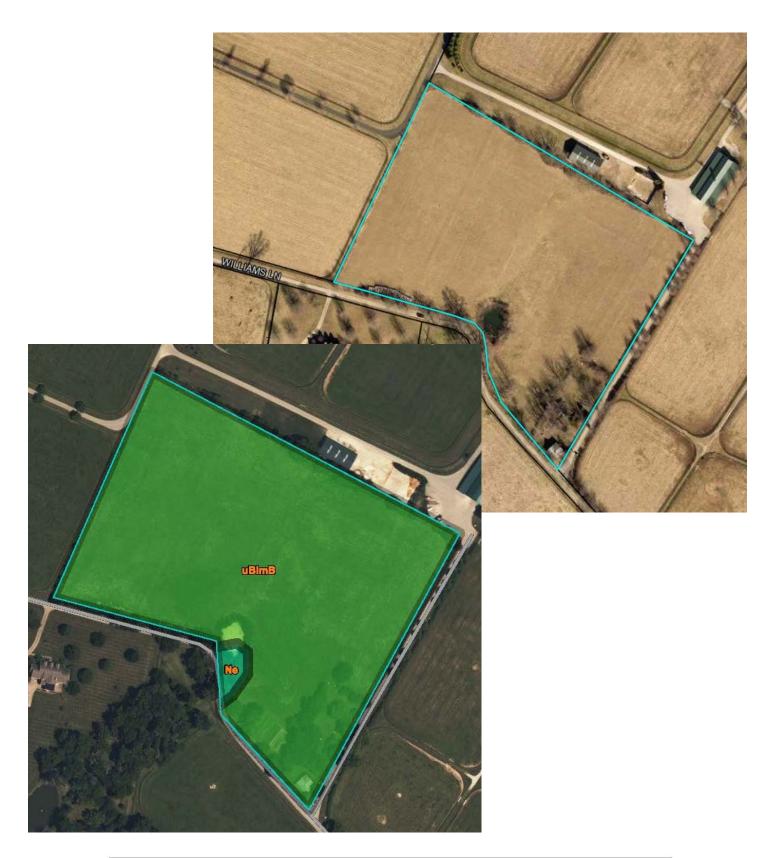

Good soils and quiet road!

Offered Exclusively By

PRICE: \$689,500.

Muffy Lyster, Agent 859-229-1804 polohunt@aol.com

www.kyhorsefarms.com

| Map unit symbol             | Map unit name                                                 | Rating                       | Acres in AOI | Percent of AOI |
|-----------------------------|---------------------------------------------------------------|------------------------------|--------------|----------------|
| Ne                          | Newark silt loam, 0 to 2 percent slopes, occasionally flooded | Prime farmland if drained    | 0.2          | 1.6%           |
| uBImB                       | Bluegrass-Maury silt<br>loams, 2 to 6 percent<br>slopes       | All areas are prime farmland | 10.2         | 98.4%          |
| Totals for Area of Interest |                                                               |                              | 10.4         | 100.0%         |